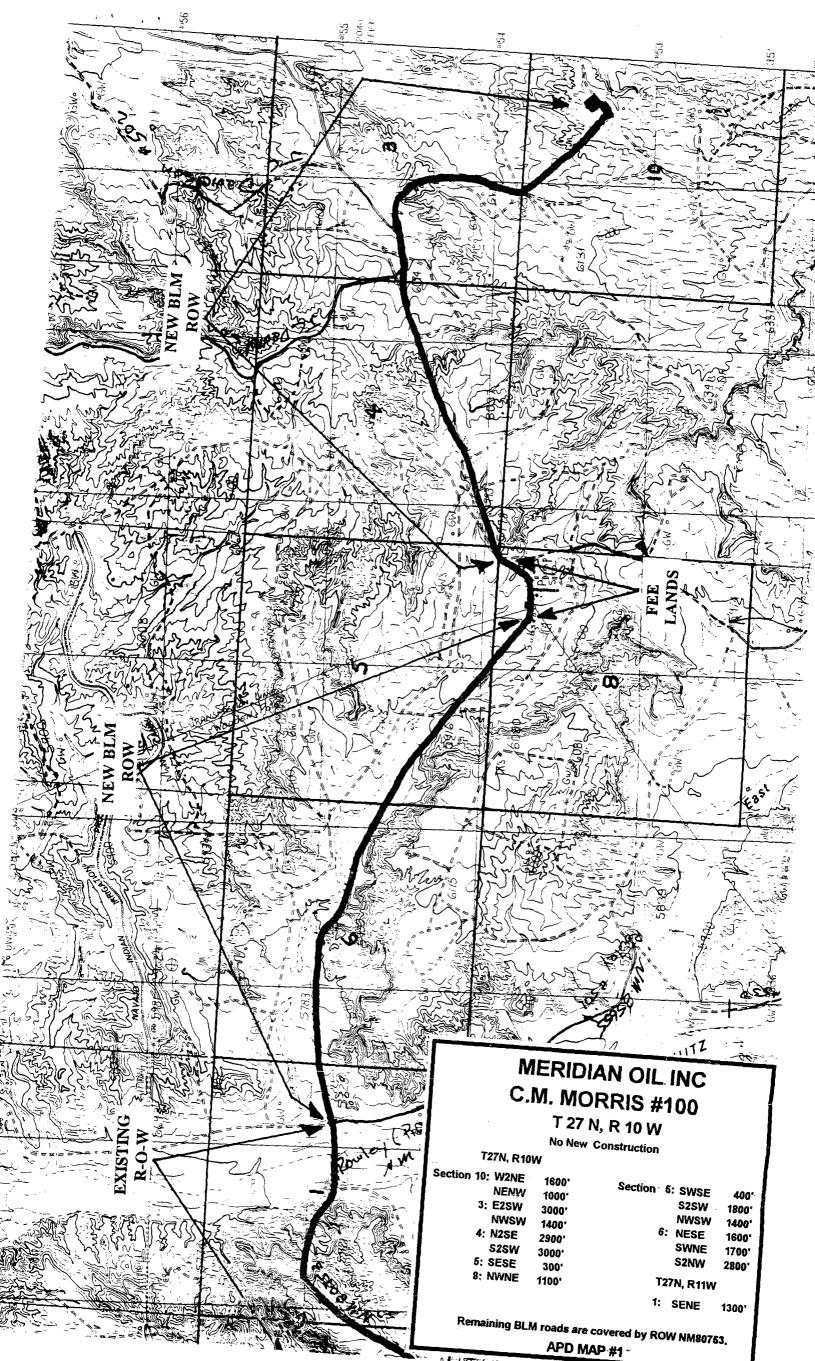

# MERIDIAN OIL INC. Choke Manifold Configuration 2M psi SYSTEM

. .

Minimum choke manifold installation from surface to Total Depth. 2" minimum, 2000psi working pressure equipment with two chokes.

- 1. Existing Roads Refer to Map No. 1. Existing roads used to access the proposed location will be properly maintained for the duration of the project. Bureau of Land Management right-of-way has been applied for as shown on Map No. 1.
- Planned Access Road Refer to Map No. 1. None required.
- 3. Location of Existing Wells Refer to Map No. 1A.
- 4. Location of Existing and/or Proposed Facilities if Well is Productive
  - a. On the Well Pad Refer to Plat No. 1, anticipated production facilities plat.
  - b. Off the Well Pad Anticipated facilities off the well pad will be applied for as required.
- 5. Location and Type of Water Supply Water will be hauled by truck for the proposed project and will be obtained from Rowley #7 bradenhead located in SW/4 Section 7, T-27-N, R-10-W, New Mexico.
- 6. Source of Construction Materials If construction materials are required for the proposed project, such materials will be obtained from a commercial quarry.
- 7. Methods of Handling Waste Materials All garbage and trash materials will be removed from the site for proper disposal. A portable toilet will be provided for human waste and serviced in a proper manner. If liquids are left in the reserve pit after completion of the project, the pit will be fenced until the liquids have had adequate time to dry. The location clean-up will not take place until such time as the reserve pit can be properly covered over to prevent run-off from carrying waste materials into the watershed. All reserve pits will be lined with 12 mil bio-degradable plastic liner. All earthen pits will be so constructed as to prevent leakage from occurring; no earthen pit will be located on natural drainage. Generation of hazardous waste is not anticipated. Federal regulations will be adhered to regarding handling and disposal of such waste if so generated.
- 8. Ancillary Facilities None anticipated.
- 9. Wellsite Layout Refer to the location diagram and to the wellsite cut and fill diagram (Figure No. 4). The blow pit will be constructed with a 2'/160' grade to allow positive drainage to the reserve pit and prevent standing liquids in the blow pit.