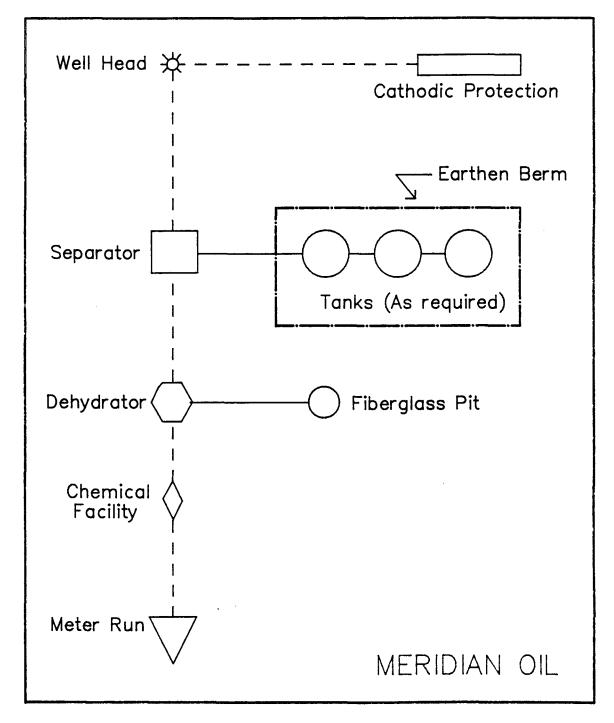

# ANTICIPATED PRODUCTION FACILITIES

FOR A FRUITLAND COAL/PICTURED CLIFFS COMMINGLED WELL