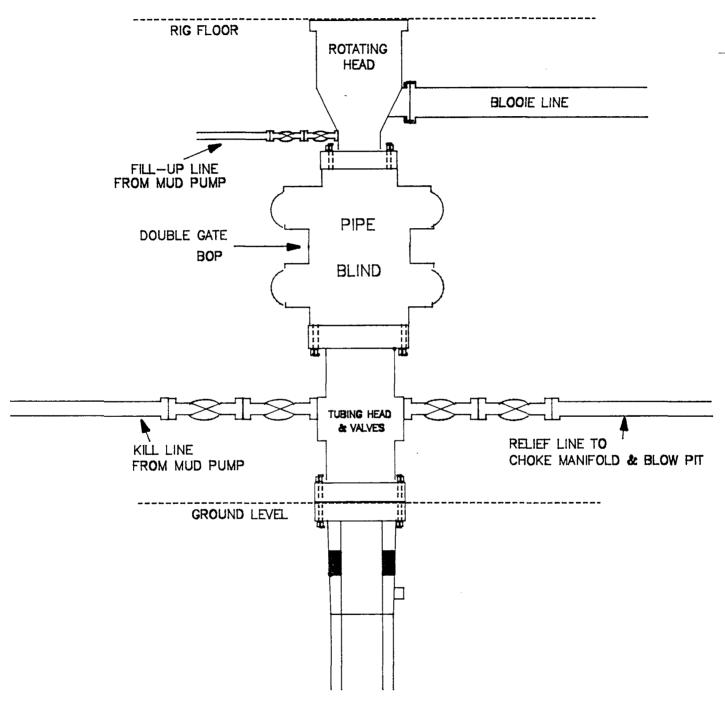

#### BOP and tests:

Surface to TD-11" 2000 psi (minimum double gate BOP stack (Reference Figure #1 and #2). Prior to drilling out surface casing, test rams to 600 psi/30 min.

Completion - 6" 2000 psi (minimum) double gate BOP stack (Reference Figure #2). Prior to completion operations, test rams and casing to 2000 psi/15 min.

## MERIDIAN OIL INC.

BOP Configuration 2M psi SYSTEM

Minimum BOP installation for Completion operations. 7 1/16" Bore (6" Nominal), 3000psi minimum working pressure double gate BOP to be equipped with blind and pipe rams.