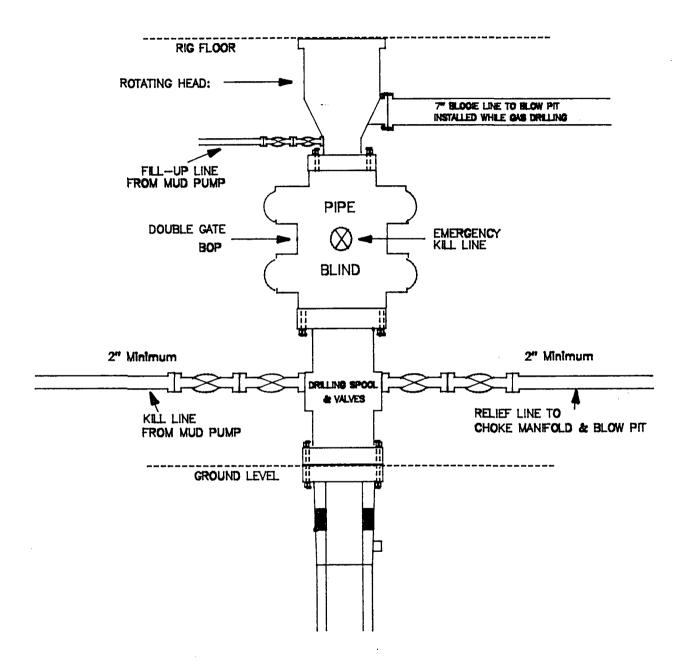

#### BOP and tests:

Surface to TD-11" 2000 psi (minimum double gate BOP stack (Reference Figure #1 and #2). Prior to drilling out surface casing, test rams to 600 psi/30 min.

Completion - 6" 2000 psi (minimum) double gate BOP stack (Reference Figure #2). Prior to completion operations, test rams and casing to 2000 psi/15 min.

From surface to TD - choke manifold (Reference Figure #3).

Pipe rams will be actuated to least once each day and blind rams actuated once each trip to test proper functioning. An upper kelly cock valve with handle and drill string safety valves to fit each drill string will be maintained and available on the rig floor.

## MERIDIAN OIL INC.

BOP Configuration 2M psi SYSTEM

11" Bore, 2000psi minimum working pressure double gate BOP to be equipped with blind and pipe rams. A Schaffer Type 50 or equivalent rotating head to be installed on the top of the BOP. All equipment is 2000psi working pressure/or greater.