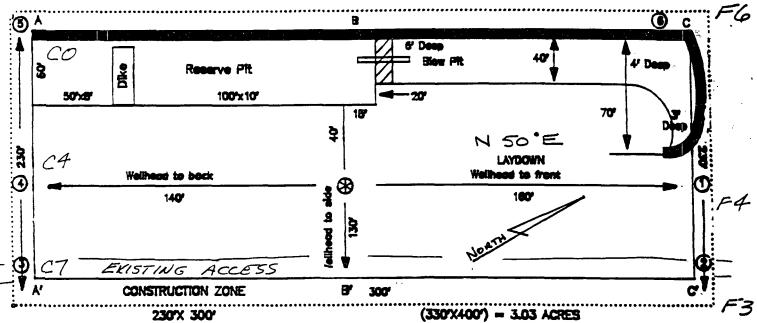

# MERIDIAN OIL INC. Choke Manifold Configuration 2M psi SYSTEM

. .

Minimum choke manifold installation from surface to Total Depth. 2" minimum, 2000psi working pressure equipment with two chokes.

- 1. Existing Roads Refer to Map No. 1. Existing roads used to access the proposed location will be properly maintained for the duration of the project. Bureau of Land Management right-of-way has been applied for as shown on Map No. 1.
- Planned Access Road Refer to Map No. 1. None required.
- 3. Location of Existing Wells Refer to Map No. 1A.
- 4. Location of Existing and/or Proposed Facilities if Well is Productive
  - a. On the Well Pad Refer to Plat No. 1, anticipated production facilities plat.
  - b. Off the Well Pad Anticipated facilities off the well pad will be applied for as required.
- 5. Location and Type of Water Supply Water will be hauled by truck for the proposed project and will be obtained from Rowley #7 bradenhead located in SW/4 Section 7, T-27-N, R-10-W, New Mexico.
- 6. Source of Construction Materials If construction materials are required for the proposed project, such materials will be obtained from a commercial quarry.
- 7. Methods of Handling Waste Materials All garbage and trash materials will be removed from the site for proper disposal. A portable toilet will be provided for human waste and serviced in a proper manner. If liquids are left in the reserve pit after completion of the project, the pit will be fenced until the liquids have had adequate time to dry. The location clean-up will not take place until such time as the reserve pit can be properly covered over to prevent run-off from carrying waste materials into the watershed. All reserve pits will be lined with 12 mil bio-degradable plastic liner. All earthen pits will be so constructed as to prevent leakage from occurring; no earthen pit will be located on natural drainage. Generation of hazardous waste is not anticipated. Federal regulations will be adhered to regarding handling and disposal of such waste if so generated.
- 8. Ancillary Facilities None anticipated.
- 9. Wellsite Layout Refer to the location diagram and to the wellsite cut and fill diagram (Figure No. 4). The blow pit will be constructed with a 2'/160' grade to allow positive drainage to the reserve pit and prevent standing liquids in the blow pit.

Reserve PR Dike: to be 8' above Deep side; { overflow — 3' wide and 1' above shallow side. }
Blow Pit: overflow pipe halfway between top and bottom and extend over plastic liner and into blow pit.