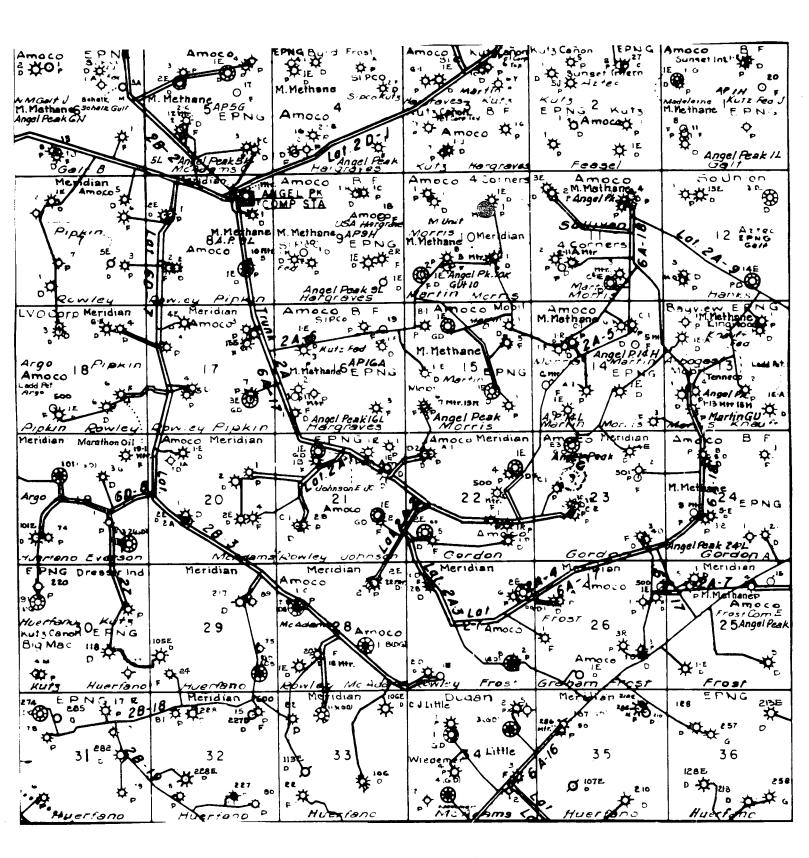

Regional Drilling Engineer

Date

JWC:pb

MERIDIAN OIL INC.
Pipeline Map
T-27-N, R-10-W
San Juan County, New Mexico
C. M. Morris # 100

Map #1A