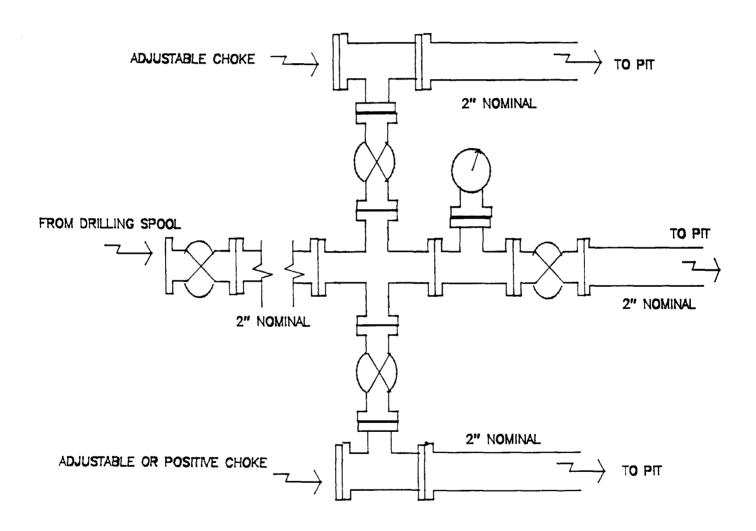

From surface to TD - choke manifold (Reference Figure #3).

Pipe rams will be actuated to least once each day and blind rams actuated once each trip to test proper functioning. An upper kelly cock valve with handle and drill string safety valves to fit each drill string will be maintained and available on the rig floor.

# MERIDIAN OIL INC. Choke Manifold Configuration 2M psi SYSTEM

. .

Minimum choke manifold installation from surface to Total Depth. 2" minimum, 2000psi working pressure equipment with two chokes.

- 1. Existing Roads Refer to Map No. 1. Existing roads used to access the proposed location will be properly maintained for the duration of the project. Bureau of Land Management right-of-way has been applied for as shown on Map No. 1.
- Planned Access Road Refer to Map No. 1. None required.
- 3. Location of Existing Wells Refer to Map No. 1A.
- 4. Location of Existing and/or Proposed Facilities if Well is Productive
  - a. On the Well Pad Refer to Plat No. 1, anticipated production facilities plat.
  - b. Off the Well Pad Anticipated facilities off the well pad will be applied for as required.
- 5. Location and Type of Water Supply Water will be hauled by truck for the proposed project and will be obtained from Rowley #7 bradenhead located in SW/4 Section 7, T-27-N, R-10-W, New Mexico.
- 6. Source of Construction Materials If construction materials are required for the proposed project, such materials will be obtained from a commercial quarry.
- 7. Methods of Handling Waste Materials All garbage and trash materials will be removed from the site for proper disposal. A portable toilet will be provided for human waste and serviced in a proper manner. If liquids are left in the reserve pit after completion of the project, the pit will be fenced until the liquids have had adequate time to dry. The location clean-up will not take place until such time as the reserve pit can be properly covered over to prevent run-off from carrying waste materials into the watershed. All reserve pits will be lined with 12 mil bio-degradable plastic liner. All earthen pits will be so constructed as to prevent leakage from occurring; no earthen pit will be located on natural drainage. Generation of hazardous waste is not anticipated. Federal regulations will be adhered to regarding handling and disposal of such waste if so generated.
- 8. Ancillary Facilities None anticipated.
- 9. Wellsite Layout Refer to the location diagram and to the wellsite cut and fill diagram (Figure No. 4). The blow pit will be constructed with a 2'/160' grade to allow positive drainage to the reserve pit and prevent standing liquids in the blow pit.