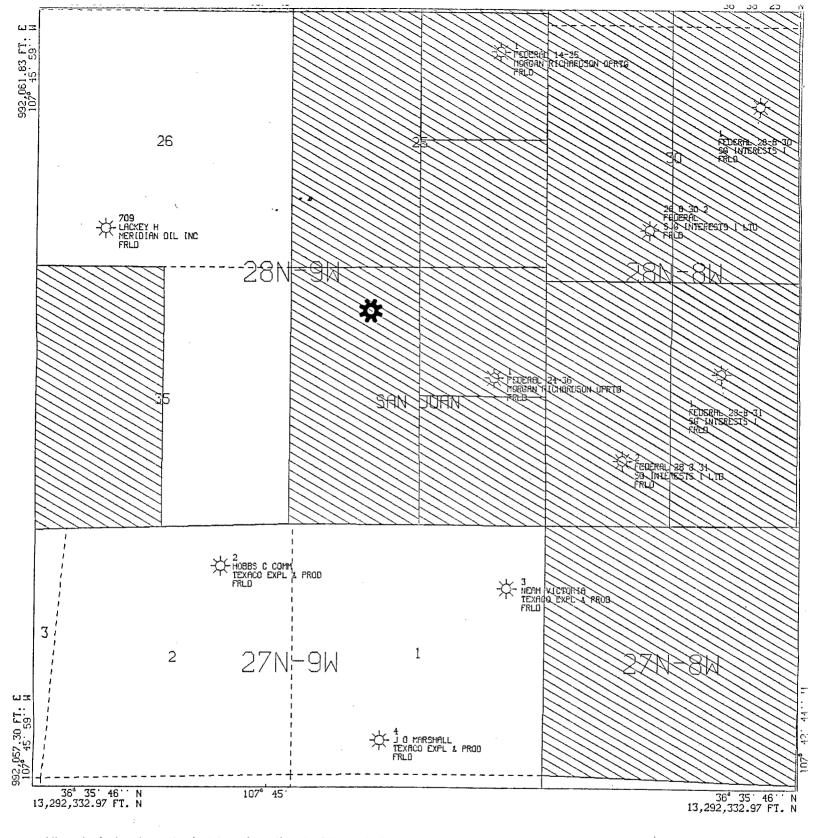

A copy of this application will be submitted to the offset operators by certified mail with a request that they furnish your Santa Fe office with a Waiver of Objection, and return one copy to this office. Attached are plats showing the location of the well, offset operators, and all wells drilled in the area.

## **OFFSET OPERATORS**

Richardson Operating Company P.O. Box 5382 Farmington, NM 87499

Texaco Inc.
P.O. Box 2100
Denver, CO 80201

El Paso Production Company P.O. Box 4289 Farmington, NM 87499 Submit to Appropriate District Office State Lease - 4 copies Fee Lease - 3 copies