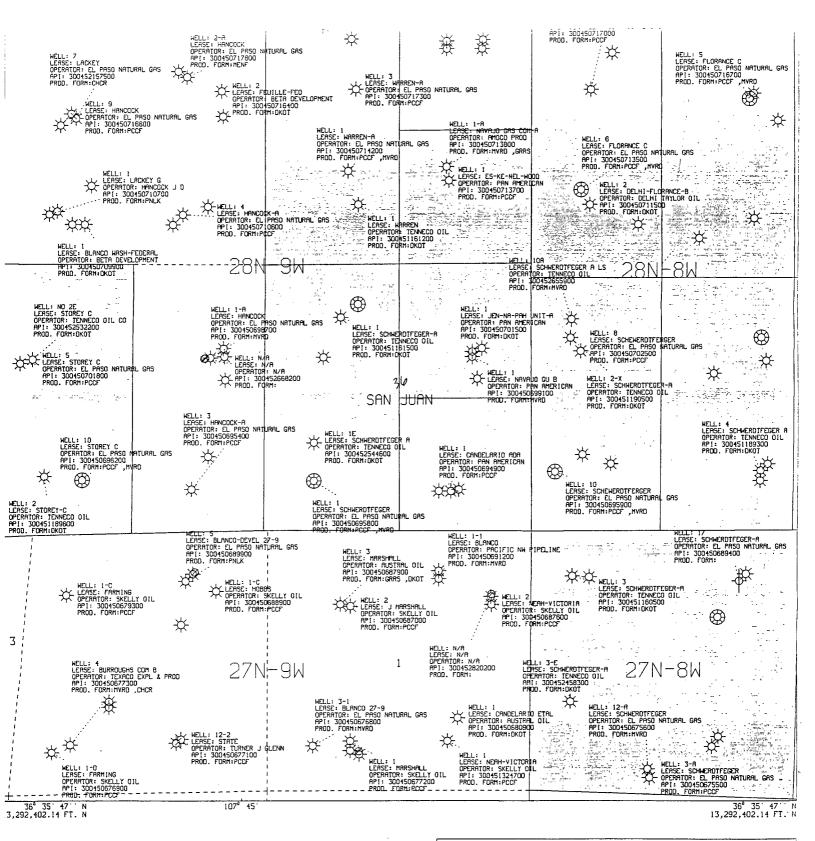

Amoco Production Company hereby requests administrative approval for an unorthodox well location in the Basin Fruitland Coal Pool. Amoco plans to recomplete the existing Schwerdtfeger A No. 1 well from the Mesaverde formation to the Fruitland Coal formation. This well is currently uneconomic and would be abandoned if not utilized for recompletion. The location of the well is 1050' FNL and 1510' FWL of Section 36-T28N-R9W. Although this location is orthodox for the Blanco Mesaverde pool, it is unorthodox in the Basin Fruitland Coal Pool due to the required NE-SW pattern.

A copy of this application will be submitted to the offset operators by certified mail with a request that they furnish your Santa Fe office with a Waiver of Objection, and return one copy to this office. Attached are plats showing the location of the well, offset operators, and all wells drilled in the area.

## **OFFSET OPERATORS**

Richardson Operating Company P.O. Box 5382 Farmington, NM 87499

Texaco Inc.
P.O. Box 2100
Denver, CO 80201

El Paso Production Company P.O. Box 4289 Farmington, NM 87499 Submit to Appropriate District Office State Lease - 4 copies Fee Lease - 3 copies