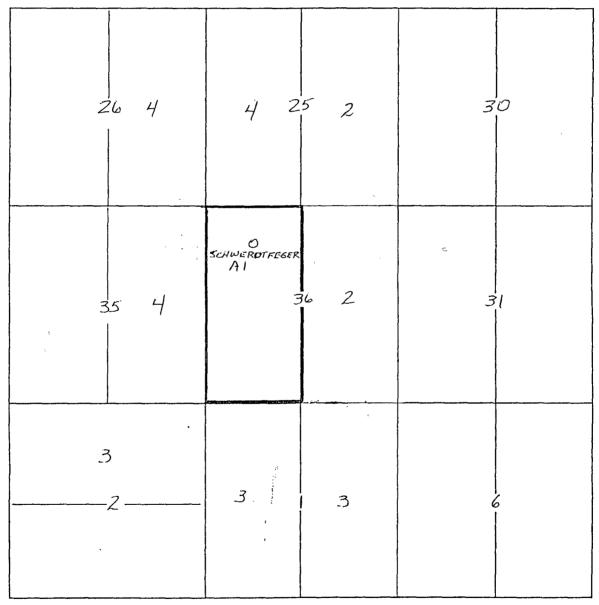

Amoco Production Company hereby requests administrative approval for an unorthodox well location in the Basin Fruitland Coal Pool. Amoco plans to recomplete the existing Schwerdtfeger A No. 1 well from the Mesaverde formation to the Fruitland Coal formation. This well is currently uneconomic and would be abandoned if not utilized for recompletion. The location of the well is 1050' FNL and 1510' FWL of Section 36-T28N-R9W. Although this location is orthodox for the Blanco Mesaverde pool, it is unorthodox in the Basin Fruitland Coal Pool due to the required NE-SW pattern.

A copy of this application will be submitted to the offset operators by certified mail with a request that they furnish your Santa Fe office with a Waiver of Objection, and return one copy to this office. Attached are plats showing the location of the well, offset operators, and all wells drilled in the area.