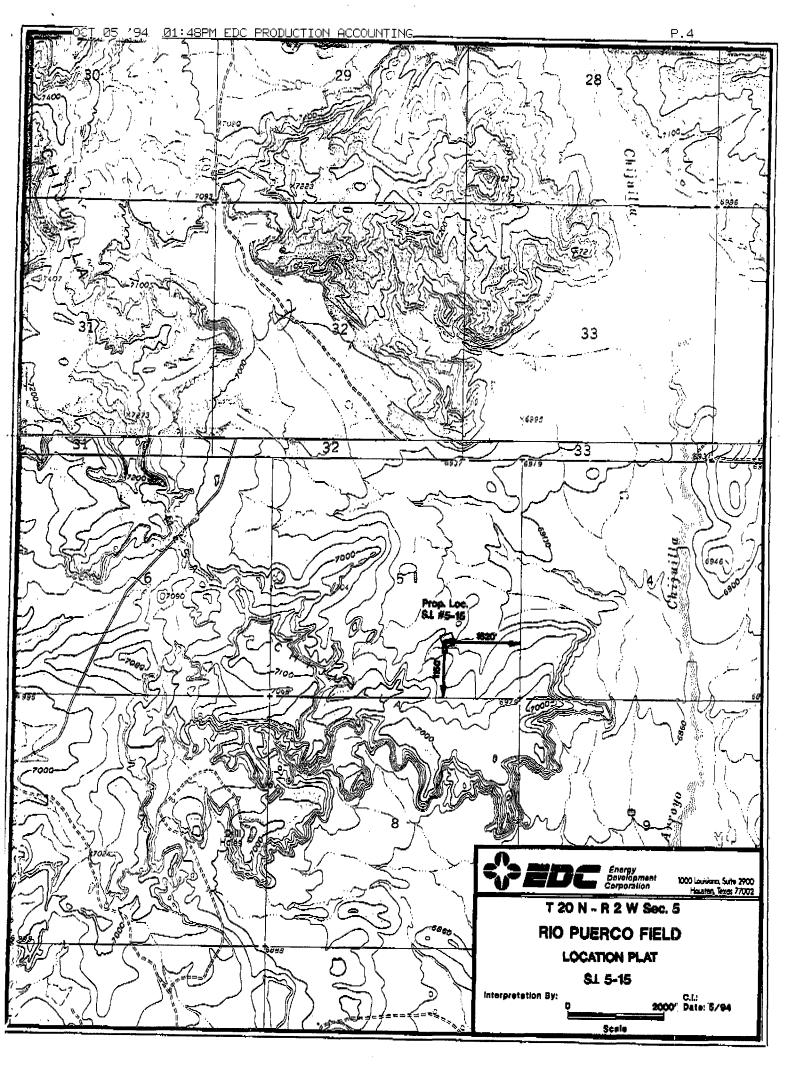

RE:

San Isidro Well No. 5-15 San Isidro (Shallow) Unit Sandoval County, New Mexico

Subject:

Application for Administrative Approval

Dear Mr. Lamay:

Pursuant to Order No. R-7471-A-1, Energy Development Corporation (EDC) hereby applies for administrative approval of the San Isidro 5-15's unorthodox location. The proposed location is 1620' FFI & 1150' FFI of Section 5, T20N, R20W, N M P M. Attached for your review is a copy of the C. 102 and a topographic map. Please note that a standard location 330' setback from the quarter-quarter section lines would not allow a location due to the close proximity of an unnamed arroyo.

#### WELL LOCATION AND ACREAGE DEDICATION PLAT All Number Pool Name Paul Code Well Number Fraporty Code Fromity Name SAN ISIDRO 5 Elevation. OGBD No. Operator Name 6925 ENERGY DEVELOPMENT CORPORATION Surface Location Cousty Renje Feet from the North/South Hine Feet from the Best/Test line UL or let No. Beation Township Let Ha 0 1150 SOUTH 1820 EAST SANDOVAL 5 20 N 2 W Bottom Hole Location If Different From Surface County UL or let No. Berles Foot from the | Horth/South line Fest from the East/Work live Township Drdicated Agres Consultantine Code John to Jake Order No.