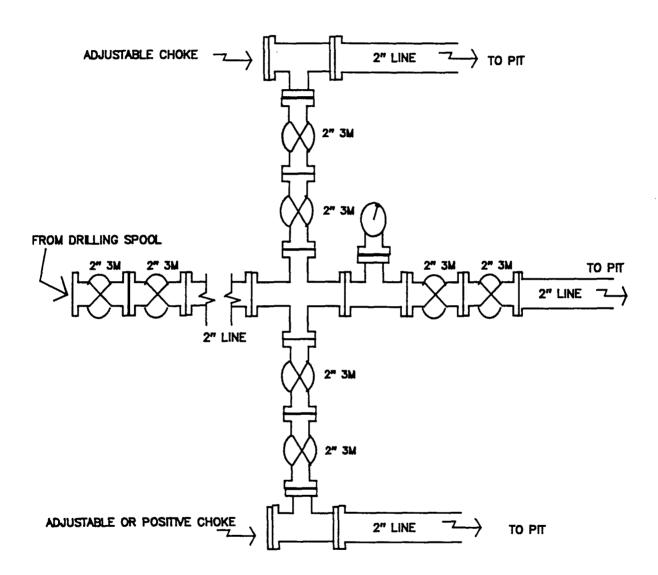

#### Surface to TD -

11" 3000 psi minimum double gate BOP stack (Reference Figure #1). After nipple-up prior to drilling out surface casing, rams and casing will be tested to 600 psi for 30 minutes.

2" nominal, 3000 psi minimum choke manifold (Reference Figure #3).

#### Surface to Total Depth -

2" nominal, 3000 psi minimum choke manifold (Reference Figure #3).

### Drilling Rig Choke Manifold Configuration 3000 psi System

3000psi working pressure equipment with two chokes.

- 1. Existing Roads Refer to Map No. 1. Existing roads used to access the proposed location will be properly maintained for the duration of the project. Bureau of Land Management right-of-way has been applied for as shown on Map No. 1.
- Planned Access Road Refer to Map No. 1. The required new access road is shown on Map No. 1. The gradient, shoulder, crowning and other design elements will meet or exceed those specified by the responsible government agency. The new access road surface will not exceed twenty feet (20') in width. No additional turnarounds or turnouts will be required. Upon completion of the project, the access road will be adequately drained to control soil erosion. Approximately 550' of access road will be constructed. Pipelines are indicated on Map No. 1A.
- 3. Location of Existing Wells Refer to Map No. 1A.
- 4. Location of Existing and/or Proposed Facilities if Well is Productive
  - a. On the Well Pad Refer to Plat No. 1, anticipated production facilities plat.
  - b. Off the Well Pad Anticipated facilities off the well pad will be applied for as required.
- 5. Location and Type of Water Supply Water will be hauled by truck for the proposed project and will be obtained from Kah-Des-Pah Water Hole located in SW/4 Section 18, T-26-N, R-8-W, New Mexico.
- 6. Source of Construction Materials If construction materials are required for the proposed project, such materials will be obtained from a commercial quarry.
- 7. Methods of Handling Waste Materials All garbage and trash materials will be removed from the site for proper disposal. A portable toilet will be provided for human waste and serviced in a proper manner. If liquids are left in the reserve pit after completion of the project, the pit will be fenced until the liquids have had adequate time to dry. The location clean-up will not take place until such time as the reserve pit can be properly covered over to prevent run-off from carrying waste materials into the watershed. All reserve pits will be lined with 12 mil bio-degradable plastic liner. All earthen pits will be so constructed as to prevent leakage from occurring; no earthen pit will be located on natural drainage. Generation of hazardous waste is not anticipated. Federal regulations will be adhered to regarding handling and disposal of such waste if so generated.
- 8. Ancillary Facilities None anticipated.
- 9. Wellsite Layout Refer to the location diagram and to the wellsite cut and fill diagram (Figure No. 4). The blow pit will be constructed with a 2'/160' grade to allow positive drainage to the reserve pit and prevent standing liquids in the blow pit.