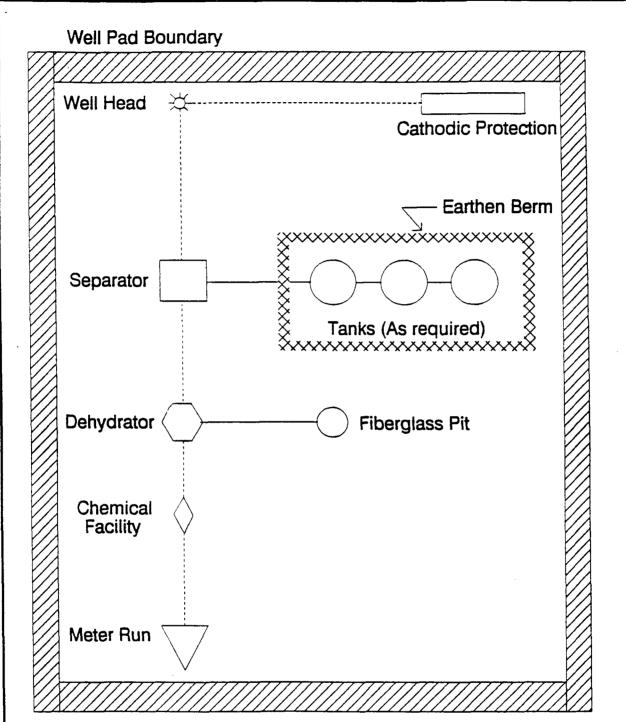

## **MERIDIAN OIL**

ANTICIPATED
PRODUCTION FACILITIES
FOR A
DAKOTA WELL

SPF 491