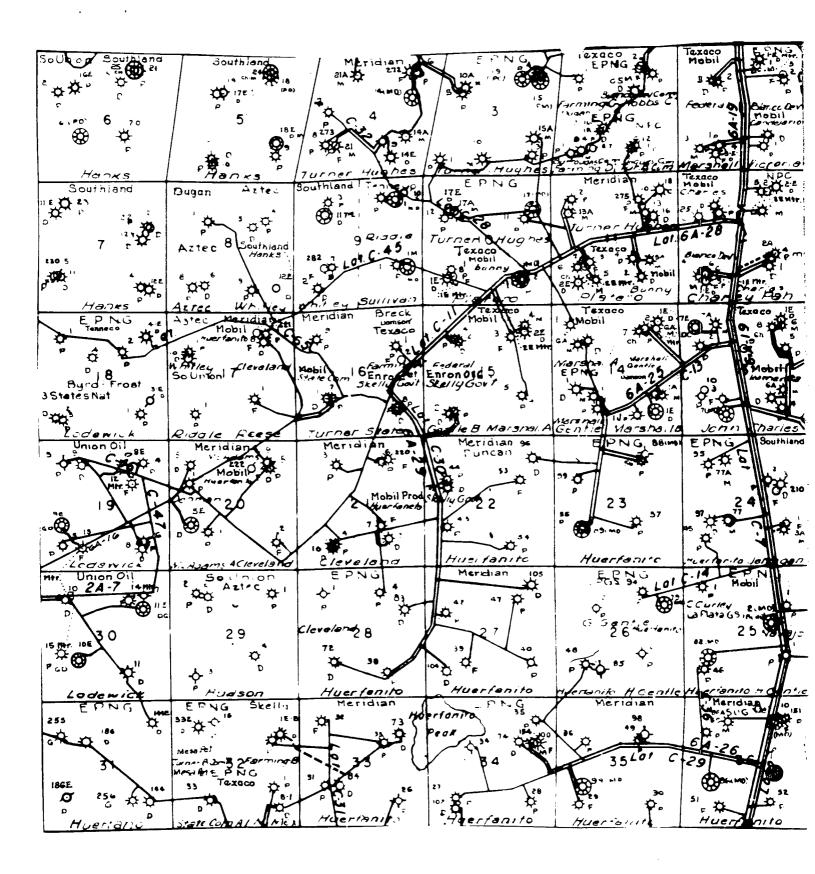

Regional Drilling Engineer

Date

JWC:pb

MERIDIAN OIL INC.
Pipeline Map
T-27-N, R-09-W
San Juan County, New Mexico
Huerfanito Unit #78M
Map #1A

PLAT #1