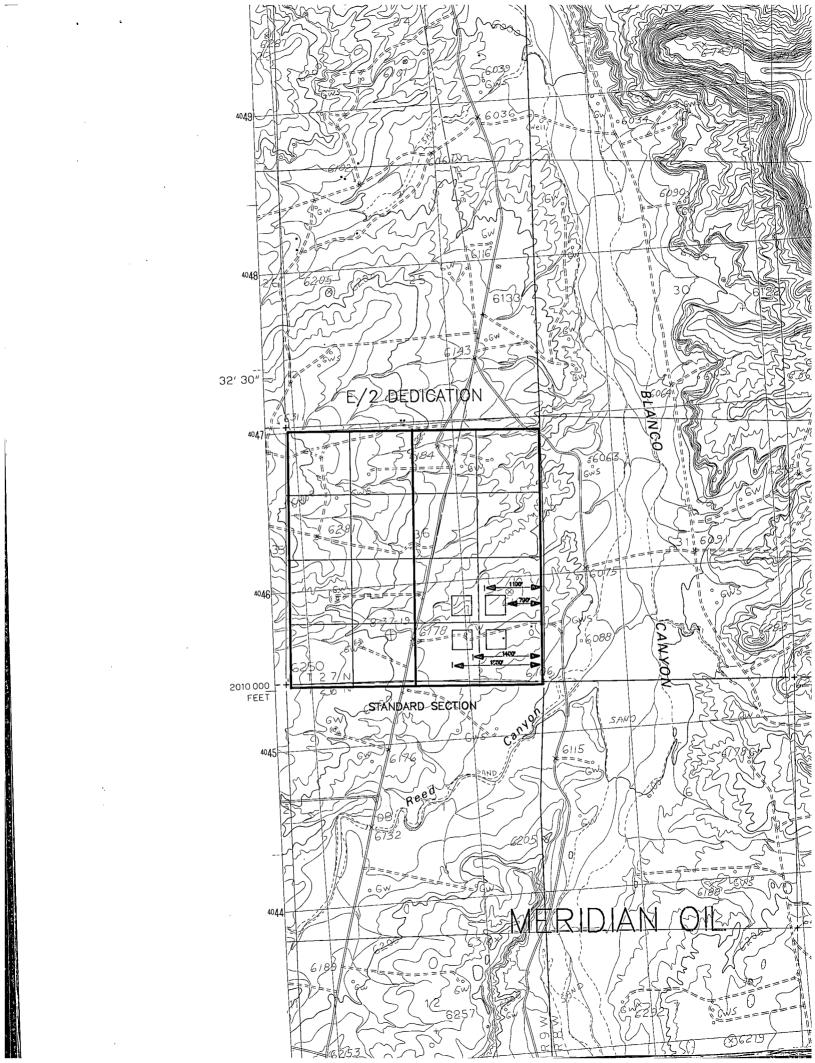

1545'FSL, 1270'FEL Section 36, T-27'N, R-9-W - San Juan County, New Mexico

API # 30-045-28971

Dear Mr. LeMay:

Meridian Oil Inc. is applying for administrative approval of a non-standard location for the above location in both the Blanco Mesa Verde and Basin Dakota formations. This application for the referenced location is due to terrain as shown on the topographic map, the presence of pipelines and a dwelling to the east of the location.

This well was drilled as a Blanco Mesa Verde/Basin Dakota commingle. Order R-9887 was received from the Mexico Oil Conservation Division for commingling.

The following attachments are for your review:

- Application for Permit to Drill.
- Completed C-102 at referenced location.
- 3. Offset operators/owners plat and affidavit of notification.
- 4. 7.5 minute topographic map showing the orthodox windows for the east half dedication for the Mesa Verde and Dakota; and enlargement of the map to define topographic features.

#### Additional Information:

- Mesa Verde and Dakota formations will be completed and commingled per New Mexico Oil Conservation Division Order.
- No abnormal temperatures or hazards are anticipated.
- Sufficient LCM will be added to the mud system to maintain well control, if lost circulation is encountered below the top of the Pictured Cliffs.
- The East half of Section 36 is dedicated to both the Mesa Verde and Dakota formations.
- This gas is dedicated.
- · New casing will be utilized.
- Pipe movement (either rotation or reciprocation) will be done if hole conditions permit.