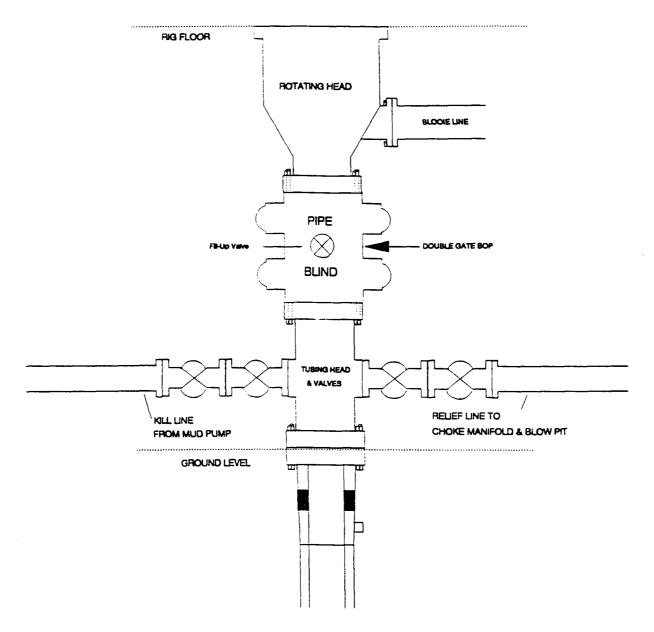

#### Completion Operations -

6" 3000 psi double gate BOP stack (Reference Figure #2). After nipple-up prior to completion, pipe rams and casing top will be tested to 3000 psi for 15 minutes.

#### MERIDIAN OIL INC.

Dakota Well - Completion Rig BOP Configuration

Minimum BOP installation for Completion Operations. 7 1/16" Bore (6" Nominal), 3000psi minimum working pressure double gate BOP to be equipped with blind and pipe rams.