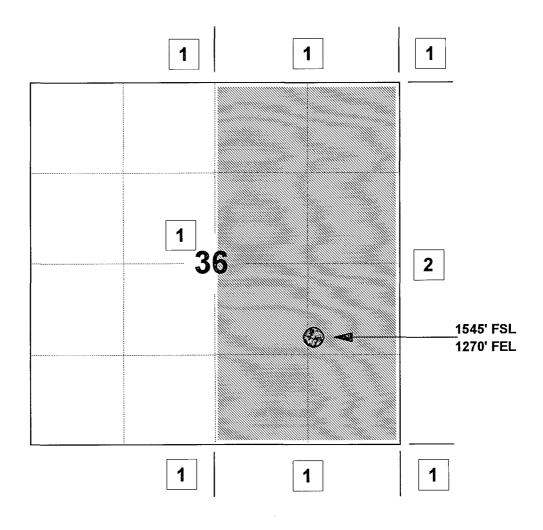

1545'FSL, 1270'FEL Section 36, T-27'N, R-9-W - San Juan County, New Mexico

API # 30-045-28971

Dear Mr. LeMay:

Meridian Oil Inc. is applying for administrative approval of a non-standard location for the above location in both the Blanco Mesa Verde and Basin Dakota formations. This application for the referenced location is due to terrain as shown on the topographic map, the presence of pipelines and a dwelling to the east of the location.

### OIL CONSERVATION DIVISION

| Ro Brans Rd. Azec.<br>Meridian                                                                                                           | NM \$7410                                                                                                                                                                                                                                                                                                                                                                                                                                                                                                                                                                                                                                                                                                                                                                                                                                                                                                                                                                                                                                                                                                                                                                                                                                                                                                                                                                                                                                                                                                                                                                                                                                                                                                                                                                                                                                                                                                                                                                                                                                                                                                                      | istances must be tro                                                                                                                                   | MACREAGE DEDICATION PLA<br>on the outer toundaries of the section<br>Huerfanito Unit                                                                                                                                                                                                                                                                                                                                                                                                                                                                                                                                                                                                                                                                                                                                                                                                                                                                                                                                                                                                                                                                                                                                                                                                                                                                                                                                                                                                                                                                                                                                                                                                                                                                                                                                                                                                                                                                                                                                                                                                                                          | → Well No. → <<br>78M                                                                            |
|------------------------------------------------------------------------------------------------------------------------------------------|--------------------------------------------------------------------------------------------------------------------------------------------------------------------------------------------------------------------------------------------------------------------------------------------------------------------------------------------------------------------------------------------------------------------------------------------------------------------------------------------------------------------------------------------------------------------------------------------------------------------------------------------------------------------------------------------------------------------------------------------------------------------------------------------------------------------------------------------------------------------------------------------------------------------------------------------------------------------------------------------------------------------------------------------------------------------------------------------------------------------------------------------------------------------------------------------------------------------------------------------------------------------------------------------------------------------------------------------------------------------------------------------------------------------------------------------------------------------------------------------------------------------------------------------------------------------------------------------------------------------------------------------------------------------------------------------------------------------------------------------------------------------------------------------------------------------------------------------------------------------------------------------------------------------------------------------------------------------------------------------------------------------------------------------------------------------------------------------------------------------------------|--------------------------------------------------------------------------------------------------------------------------------------------------------|-------------------------------------------------------------------------------------------------------------------------------------------------------------------------------------------------------------------------------------------------------------------------------------------------------------------------------------------------------------------------------------------------------------------------------------------------------------------------------------------------------------------------------------------------------------------------------------------------------------------------------------------------------------------------------------------------------------------------------------------------------------------------------------------------------------------------------------------------------------------------------------------------------------------------------------------------------------------------------------------------------------------------------------------------------------------------------------------------------------------------------------------------------------------------------------------------------------------------------------------------------------------------------------------------------------------------------------------------------------------------------------------------------------------------------------------------------------------------------------------------------------------------------------------------------------------------------------------------------------------------------------------------------------------------------------------------------------------------------------------------------------------------------------------------------------------------------------------------------------------------------------------------------------------------------------------------------------------------------------------------------------------------------------------------------------------------------------------------------------------------------|--------------------------------------------------------------------------------------------------|
| I Section                                                                                                                                |                                                                                                                                                                                                                                                                                                                                                                                                                                                                                                                                                                                                                                                                                                                                                                                                                                                                                                                                                                                                                                                                                                                                                                                                                                                                                                                                                                                                                                                                                                                                                                                                                                                                                                                                                                                                                                                                                                                                                                                                                                                                                                                                | 7 North                                                                                                                                                | 9 West                                                                                                                                                                                                                                                                                                                                                                                                                                                                                                                                                                                                                                                                                                                                                                                                                                                                                                                                                                                                                                                                                                                                                                                                                                                                                                                                                                                                                                                                                                                                                                                                                                                                                                                                                                                                                                                                                                                                                                                                                                                                                                                        | San Juan                                                                                         |
|                                                                                                                                          | South                                                                                                                                                                                                                                                                                                                                                                                                                                                                                                                                                                                                                                                                                                                                                                                                                                                                                                                                                                                                                                                                                                                                                                                                                                                                                                                                                                                                                                                                                                                                                                                                                                                                                                                                                                                                                                                                                                                                                                                                                                                                                                                          | lize and                                                                                                                                               |                                                                                                                                                                                                                                                                                                                                                                                                                                                                                                                                                                                                                                                                                                                                                                                                                                                                                                                                                                                                                                                                                                                                                                                                                                                                                                                                                                                                                                                                                                                                                                                                                                                                                                                                                                                                                                                                                                                                                                                                                                                                                                                               | East in                                                                                          |
| d level Elev.                                                                                                                            | Producing Facilities                                                                                                                                                                                                                                                                                                                                                                                                                                                                                                                                                                                                                                                                                                                                                                                                                                                                                                                                                                                                                                                                                                                                                                                                                                                                                                                                                                                                                                                                                                                                                                                                                                                                                                                                                                                                                                                                                                                                                                                                                                                                                                           | i                                                                                                                                                      | Blanco/Basin                                                                                                                                                                                                                                                                                                                                                                                                                                                                                                                                                                                                                                                                                                                                                                                                                                                                                                                                                                                                                                                                                                                                                                                                                                                                                                                                                                                                                                                                                                                                                                                                                                                                                                                                                                                                                                                                                                                                                                                                                                                                                                                  | Dedicated Acres 320                                                                              |
| 1. Outline the acr 2. If more than or 3. If more than or unamentation, for X Yes.                                                        | ne lease is destinated to the we<br>be lease of different ownship<br>to-pooling, etc.?                                                                                                                                                                                                                                                                                                                                                                                                                                                                                                                                                                                                                                                                                                                                                                                                                                                                                                                                                                                                                                                                                                                                                                                                                                                                                                                                                                                                                                                                                                                                                                                                                                                                                                                                                                                                                                                                                                                                                                                                                                         | wed by colored peacel it, outline each and id p is declinated to the w agreer is "yes" type (                                                          | or hadinate starts on the plat below.  The community thereof (both as to won  The have the seasons of all communities con  of communities on unitization                                                                                                                                                                                                                                                                                                                                                                                                                                                                                                                                                                                                                                                                                                                                                                                                                                                                                                                                                                                                                                                                                                                                                                                                                                                                                                                                                                                                                                                                                                                                                                                                                                                                                                                                                                                                                                                                                                                                                                      | king saturest and royalty).                                                                      |
| 1. Outline the acr 2. If more than or 3. If more than or summation, for x. Yes If summer is "so" this form of secon No allowable trains. | to be assigned to the subject to the we tend of different ownership to pooling, etc.?  List the owners and tract decreasery.  I be assigned to the wed until                                                                                                                                                                                                                                                                                                                                                                                                                                                                                                                                                                                                                                                                                                                                                                                                                                                                                                                                                                                                                                                                                                                                                                                                                                                                                                                                                                                                                                                                                                                                                                                                                                                                                                                                                                                                                                                                                                                                                                   | wed by colored peace.  it, outline each and id.  p is declinated to the w.  I negwer is "yes" type or  reprose which have so  all unarous have been    | or hadrons started on the plat below.  The control of the control | king saturent and royalty).  estimated by communication.                                         |
| 1. Outline the acr 2. If more than or 3. If more than or summation, for x. Yes If summer is "so" this form of secon No allowable trains. | tage dedicated to the astrock to the we to leave is dedicated to the wester ownership to province, etc.?  List the coveres and track description.  I be assigned to the west until acted until acted until until acted until acted until u | wed by colored peace.  it, outline each and id.  p is declinated to the w.  I negwer is "yes" type or  reprose which have so  all unarous have been    | or hadrons started on the plat below.  The control of the control | king saturent and royalty).  estimated by communication.  of  con. (orced-pooling, or otherwise) |
| 1. Outline the acr 2. If more than or 3. If more than or summation, for x. Yes If summer is "so" this form of secon No allowable trains. | tage dedicated to the astrock to the we to leave is dedicated to the wester ownership to province, etc.?  List the coveres and track description.  I be assigned to the west until acted until acted until until acted until acted until u | wed by colored peace.  it, outline each and id.  p is decisared to the w.  agreer is "yes" type of reposes which have so  all colored, has been appro- | or hadrons started on the plat below.  The control of the control | king saturent and royalty).  estimated by communication.                                         |