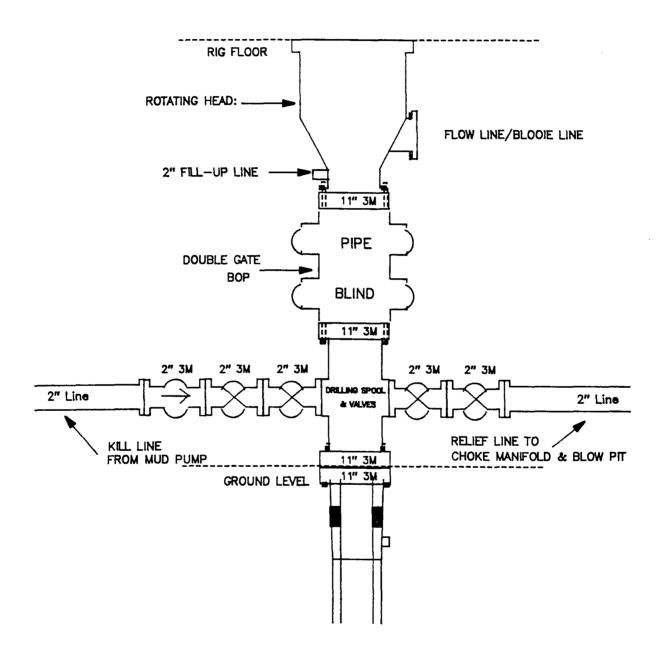

#### Surface to TD -

11" 3000 psi minimum double gate BOP stack (Reference Figure #1). After nipple-up prior to drilling out surface casing, rams and casing will be tested to 600 psi for 30 minutes.

2" nominal, 3000 psi minimum choke manifold (Reference Figure #3).

### Drilling Rig 3000 psi System

11" Bore (10" Nominal), 3000psi working pressure minimum double gate BOP to be equipped with blind and pipe rams. A rotating head on the top of the rams. All BOP equipment is 3000psi working pressure.