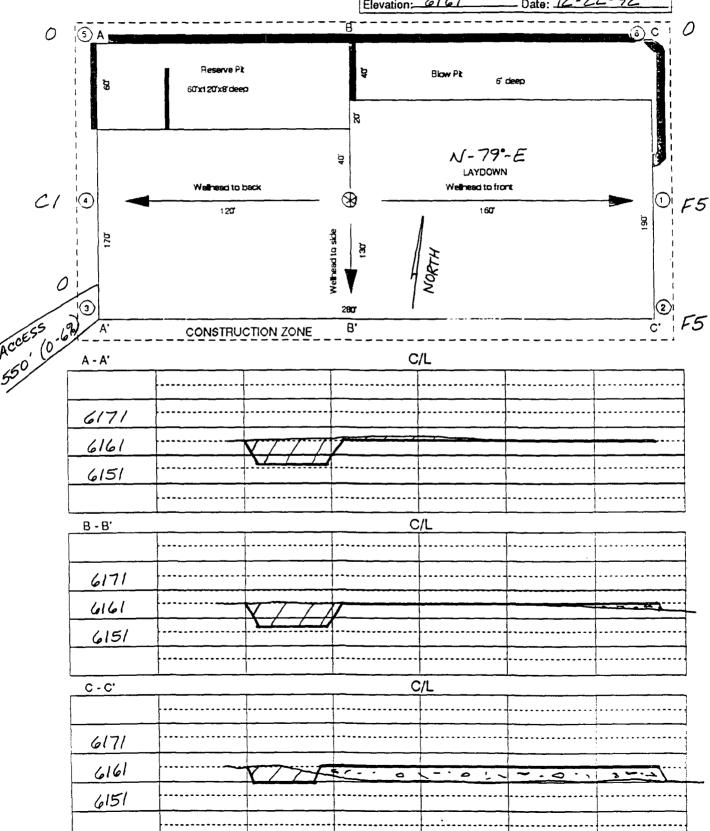

### Drilling Rig Choke Manifold Configuration 3000 psi System

3000psi working pressure equipment with two chokes.

- 1. Existing Roads Refer to Map No. 1. Existing roads used to access the proposed location will be properly maintained for the duration of the project. Bureau of Land Management right-of-way has been applied for as shown on Map No. 1.
- Planned Access Road Refer to Map No. 1. The required new access road is shown on Map No. 1. The gradient, shoulder, crowning and other design elements will meet or exceed those specified by the responsible government agency. The new access road surface will not exceed twenty feet (20') in width. No additional turnarounds or turnouts will be required. Upon completion of the project, the access road will be adequately drained to control soil erosion. Approximately 550' of access road will be constructed. Pipelines are indicated on Map No. 1A.
- 3. Location of Existing Wells Refer to Map No. 1A.
- 4. Location of Existing and/or Proposed Facilities if Well is Productive
  - a. On the Well Pad Refer to Plat No. 1, anticipated production facilities plat.
  - b. Off the Well Pad Anticipated facilities off the well pad will be applied for as required.
- 5. Location and Type of Water Supply Water will be hauled by truck for the proposed project and will be obtained from Kah-Des-Pah Water Hole located in SW/4 Section 18, T-26-N, R-8-W, New Mexico.
- 6. Source of Construction Materials If construction materials are required for the proposed project, such materials will be obtained from a commercial quarry.
- 7. Methods of Handling Waste Materials All garbage and trash materials will be removed from the site for proper disposal. A portable toilet will be provided for human waste and serviced in a proper manner. If liquids are left in the reserve pit after completion of the project, the pit will be fenced until the liquids have had adequate time to dry. The location clean-up will not take place until such time as the reserve pit can be properly covered over to prevent run-off from carrying waste materials into the watershed. All reserve pits will be lined with 12 mil bio-degradable plastic liner. All earthen pits will be so constructed as to prevent leakage from occurring; no earthen pit will be located on natural drainage. Generation of hazardous waste is not anticipated. Federal regulations will be adhered to regarding handling and disposal of such waste if so generated.
- 8. Ancillary Facilities None anticipated.
- 9. Wellsite Layout Refer to the location diagram and to the wellsite cut and fill diagram (Figure No. 4). The blow pit will be constructed with a 2'/160' grade to allow positive drainage to the reserve pit and prevent standing liquids in the blow pit.

- 10. Plans for Restoration of the Surface After completion of the proposed project, the location will be cleaned and leveled. The location will be left in such a condition that will enable reseeding operations to be carried out. Seed mixture as designated by the responsible government agency will be used. The reseeding operations will be performed during the time period set forth by the responsible government agency. The permanent location facilities will be painted as designated by the responsible government agency.
- 11. Surface Ownership State of New Mexico.
- 12. Other Information Environmental stipulations as outlined by the responsible government agency will be adhered to. Refer to the archaeological report for a description of the topography, flora, fauna, soil characteristics, dwellings, historical and cultural sites.
- 13. Operator's Representative and Certification Meridian Oil Regional Drilling Manager, Post Office Box 4289, Farmington, NM 87499, telephone (505) 326-9700. I hereby certify that I, or persons under my direct supervision, have inspected the proposed drill site and access route; that I am familiar with the conditions which presently exist; that the statements made in this plan, are to the best of my knowledge, true and correct; and that the work associated with the operations proposed herein will be performed by Meridian Oil Inc. and its contractors and subcontractors in conformity with this plan and the terms and conditions under which it is approved.

# MERIDIAN OIL Plat 5

Name: MOI HUERFANITO UNIT #78M

Footage: 1545 FSL 1270 FEL

Sec 36 T- 27 N.R- 9 NMPM

Co SAN JUAN St. N.M.

Elevation: 6161 Date: 12-22-92

School to Aspe District Office State Lease - 4 comes Fee Lease - 3 comes