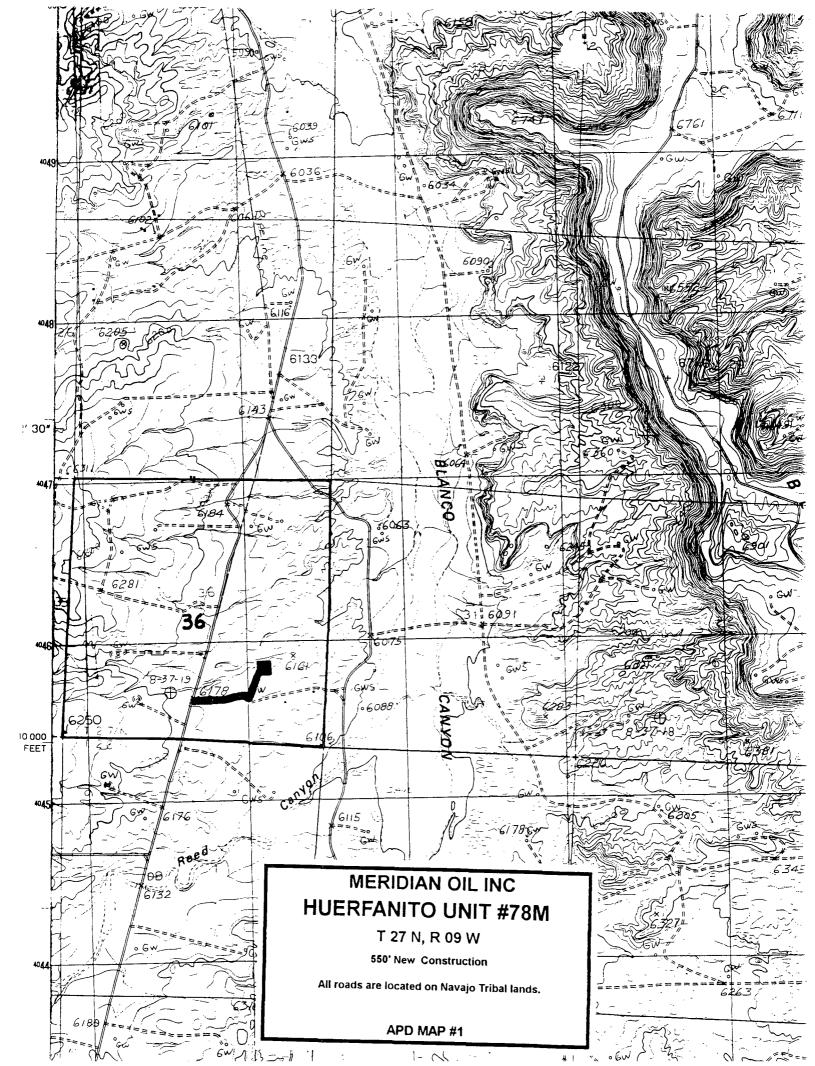

### Drilling Rig Choke Manifold Configuration 3000 psi System

3000psi working pressure equipment with two chokes.

- 1. Existing Roads Refer to Map No. 1. Existing roads used to access the proposed location will be properly maintained for the duration of the project. Bureau of Land Management right-of-way has been applied for as shown on Map No. 1.
- Planned Access Road Refer to Map No. 1. The required new access road is shown on Map No. 1. The gradient, shoulder, crowning and other design elements will meet or exceed those specified by the responsible government agency. The new access road surface will not exceed twenty feet (20') in width. No additional turnarounds or turnouts will be required. Upon completion of the project, the access road will be adequately drained to control soil erosion. Approximately 550' of access road will be constructed. Pipelines are indicated on Map No. 1A.
- 3. Location of Existing Wells Refer to Map No. 1A.
- 4. Location of Existing and/or Proposed Facilities if Well is Productive
  - a. On the Well Pad Refer to Plat No. 1, anticipated production facilities plat.
  - b. Off the Well Pad Anticipated facilities off the well pad will be applied for as required.
- 5. Location and Type of Water Supply Water will be hauled by truck for the proposed project and will be obtained from Kah-Des-Pah Water Hole located in SW/4 Section 18, T-26-N, R-8-W, New Mexico.
- 6. Source of Construction Materials If construction materials are required for the proposed project, such materials will be obtained from a commercial quarry.
- 7. Methods of Handling Waste Materials All garbage and trash materials will be removed from the site for proper disposal. A portable toilet will be provided for human waste and serviced in a proper manner. If liquids are left in the reserve pit after completion of the project, the pit will be fenced until the liquids have had adequate time to dry. The location clean-up will not take place until such time as the reserve pit can be properly covered over to prevent run-off from carrying waste materials into the watershed. All reserve pits will be lined with 12 mil bio-degradable plastic liner. All earthen pits will be so constructed as to prevent leakage from occurring; no earthen pit will be located on natural drainage. Generation of hazardous waste is not anticipated. Federal regulations will be adhered to regarding handling and disposal of such waste if so generated.
- 8. Ancillary Facilities None anticipated.
- 9. Wellsite Layout Refer to the location diagram and to the wellsite cut and fill diagram (Figure No. 4). The blow pit will be constructed with a 2'/160' grade to allow positive drainage to the reserve pit and prevent standing liquids in the blow pit.