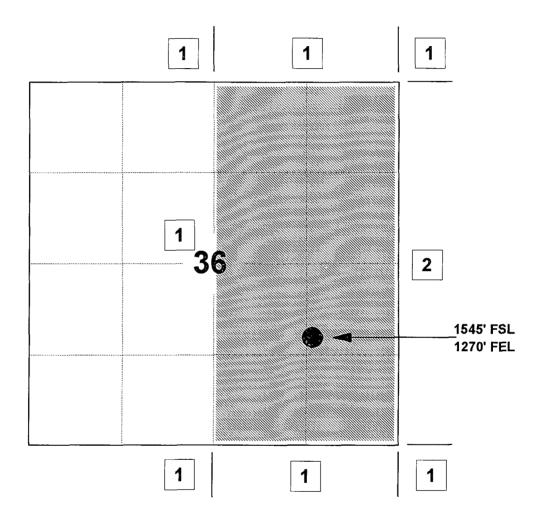

1545'FSL, 1270'FEL Section 36, T-27'N, R-9-W - San Juan County, New Mexico

API # 30-045-28971

Dear Mr. LeMay:

Meridian Oil Inc. is applying for administrative approval of a non-standard location for the above location in both the Blanco Mesa Verde and Basin Dakota formations. This application for the referenced location is due to terrain as shown on the topographic map, the presence of pipelines and a dwelling to the east of the location.

#### OPERATIONS PLAN

Huerfanito Unit #78M Well Name:

Location: 1545'FSL, 1270'FEL Section 36, T-27-N, R-9-W

San Juan County, New Mexico Latitude 36° 31' 42", Longitude 107° 44' 07"

Formation: Blanco Mesa Verde/Basin Dakota

#### Additional Information:

- Mesa Verde and Dakota formations will be completed and commingled per New Mexico Oil Conservation Division Order.
- No abnormal temperatures or hazards are anticipated.
- Sufficient LCM will be added to the mud system to maintain well control, if lost circulation is encountered below the top of the Pictured Cliffs.
- The East half of Section 36 is dedicated to both the Mesa Verde and Dakota formations.
- This gas is dedicated.
- · New casing will be utilized.
- Pipe movement (either rotation or reciprocation) will be done if hole conditions permit.