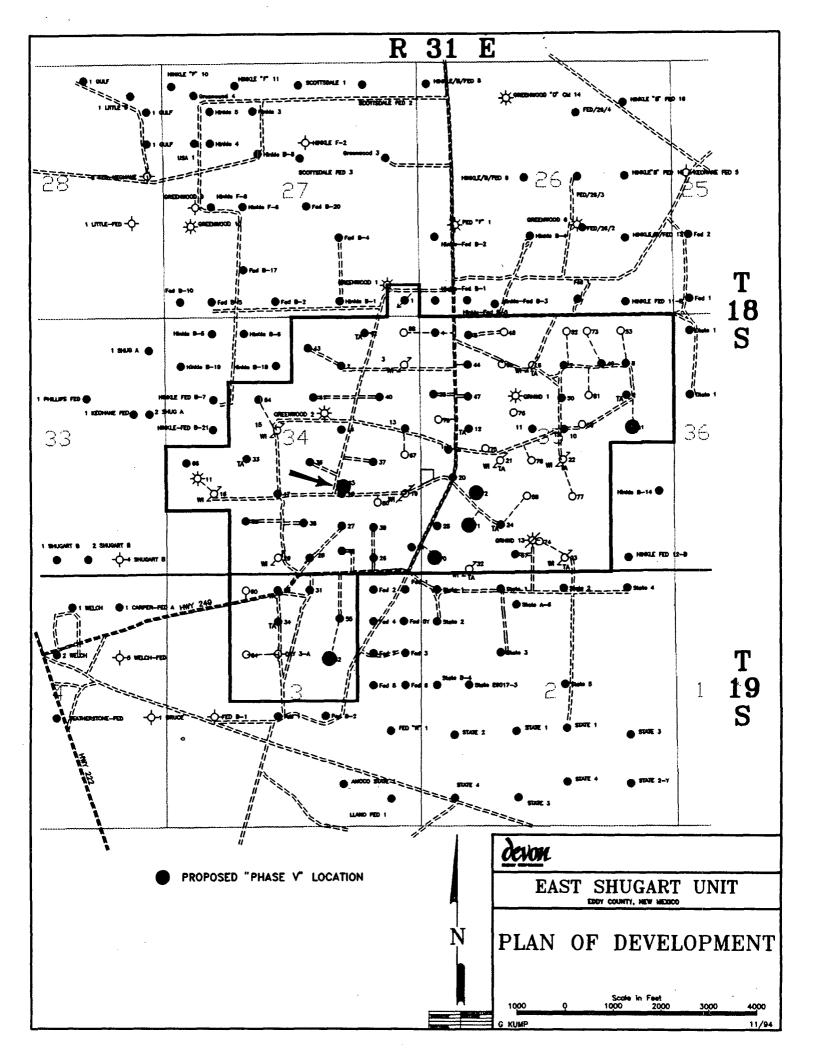

The East Shugart Unit is a federal unit (#14-08-001-11572) and the proposed wells are to be part of this active waterflood project. Enclosed is a map of the East Shugart Unit showing the Unit's boundaries and a copy of form C-102 for each proposed well.

> Greenwood #2 Greenwood #13

The East Shugart wells are as follows in Eddy County, NM.

| ESU No. | Unit | Section-T-R | Footage Location      |
|---------|------|-------------|-----------------------|
| 63      | J    | 34-18S-31E  | 1800' FSL & 1600' FEL |
| 70      | M    | 35-18S-31E  | 330' FSL & 280' FWL   |
| 72      | L    | 35-18S-31E  | 1650' FSL & 1150' FWL |