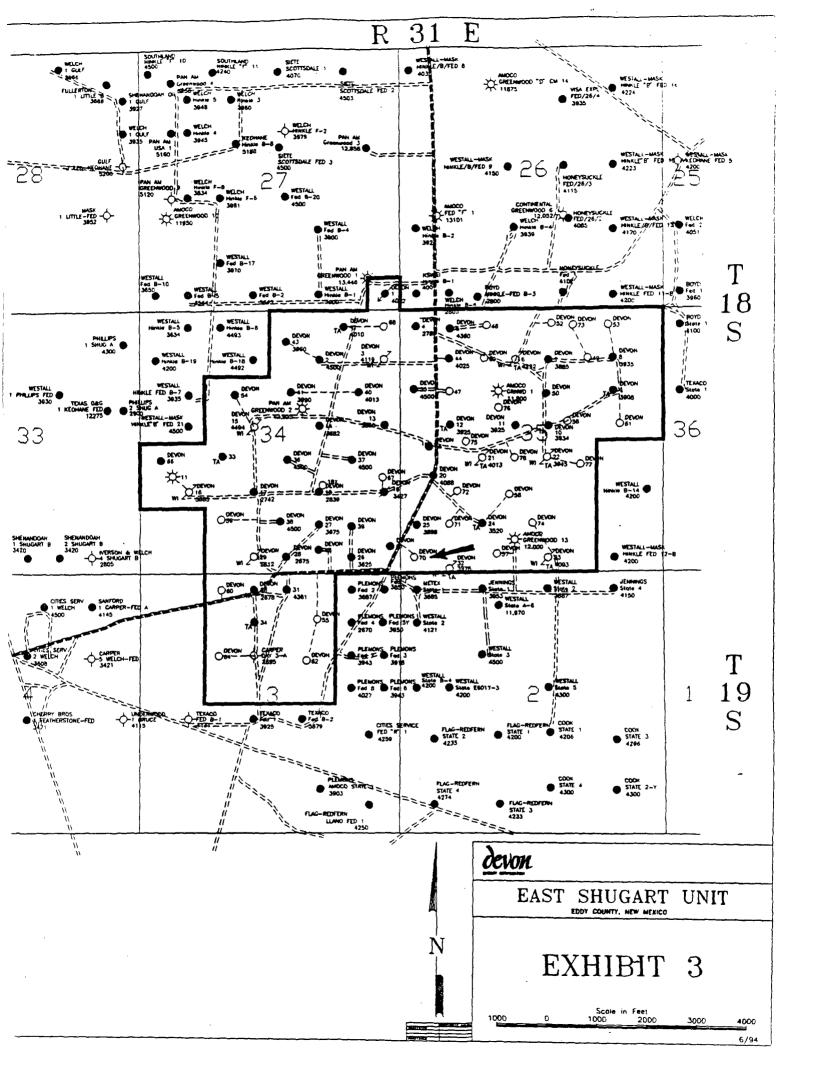

The East Shugart Unit is a federal unit (#14-08-001-11572) and the proposed wells are to be part of this active waterflood project. Enclosed is a map of the East Shugart Unit showing the Unit's boundaries and a copy of form C-102 for each proposed well.

**RE:** Non-Standard Location Approval East Shugart Unit, Eddy County

#### Gentlemen:

Devon Energy Corporation (Nevada) requests approval for Non-Standard Location for wells listed below. These unorthodox locations were necessary due to many pipelines in the area.

| ESU No. | Unit | Section-T-R | Footage Location      |
|---------|------|-------------|-----------------------|
| 63      | J    | 34-18S-31E  | 1800' FSL & 1600' FEL |
| 70      | M    | 35-18S-31E  | 330' FSL & 280' FWL   |
| 72      | L    | 35-18S-31E  | 1650' FSL & 1150' FWL |