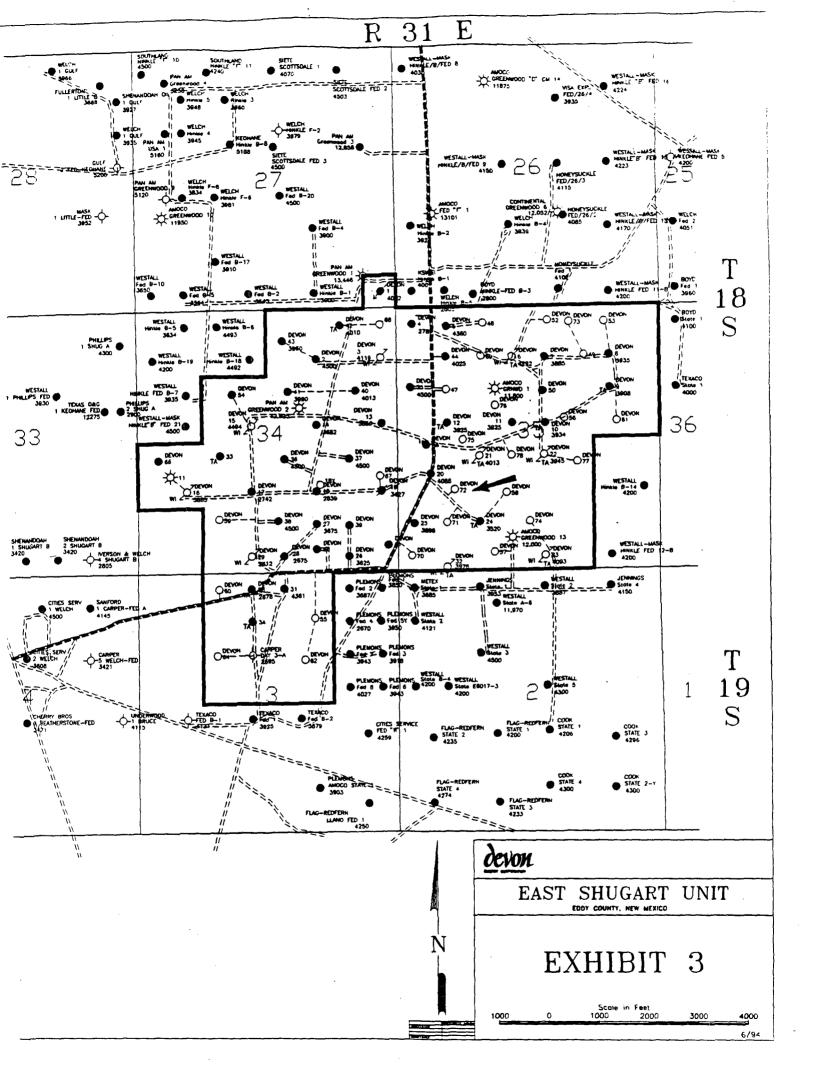

The East Shugart Unit is a federal unit (#14-08-001-11572) and the proposed wells are to be part of this active waterflood project. Enclosed is a map of the East Shugart Unit showing the Unit's boundaries and a copy of form C-102 for each proposed well.

**RE:** Non-Standard Location Approval East Shugart Unit, Eddy County

#### Gentlemen:

Devon Energy Corporation (Nevada) requests approval for Non-Standard Location for wells listed below. These unorthodox locations were necessary due to many pipelines in the area.

| ESU No. | Unit | Section-T-R | Footage Location      |
|---------|------|-------------|-----------------------|
| 63      | J    | 34-18S-31E  | 1800' FSL & 1600' FEL |
| 70      | M    | 35-18S-31E  | 330' FSL & 280' FWL   |
| 72      | L    | 35-18S-31E  | 1650' FSL & 1150' FWL |