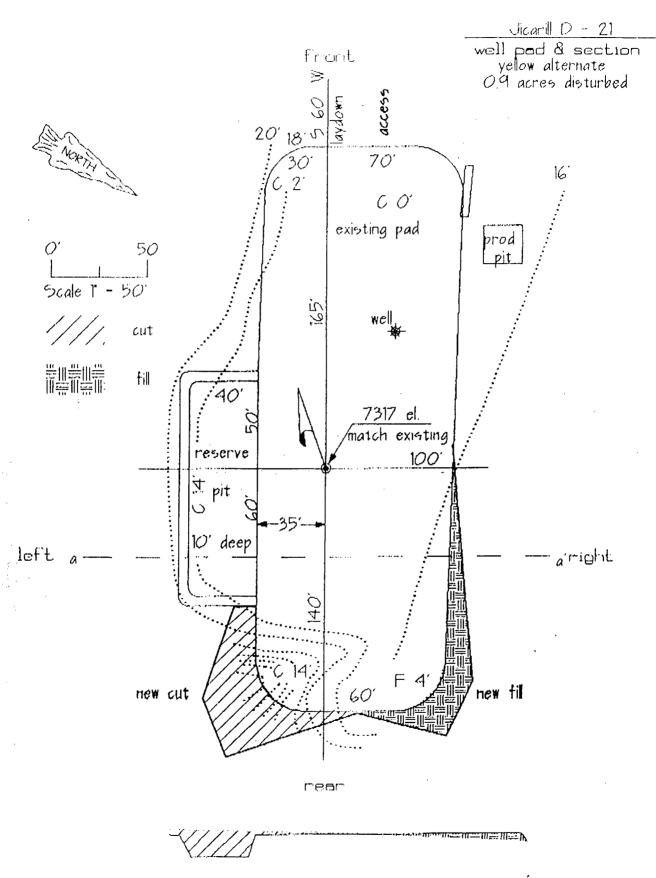

- The reasons for the application for the unorthodox location is due to topographical conditions and to prevent further surface disturbance per the request of the Jicarilla Apache Tribe. Due to the location of the well, the Tribe requested two surveys to be performed (named yellow and pink alternative) to get a realistic view of which layout would have minimal surface disturbance. The yellow one was chosen at the on site inspection. I have attached the additional survey that the Tribe requested. Exhibits "F" & "G";
- List of all offset operators, Exhibit "H";
- Attached are copies of the letters sent, via certified mail, to the offset operators informing them of the request for the approval of the unorthodox location. Copies of the signed waivers will be forwarded to your office upon their receipt.