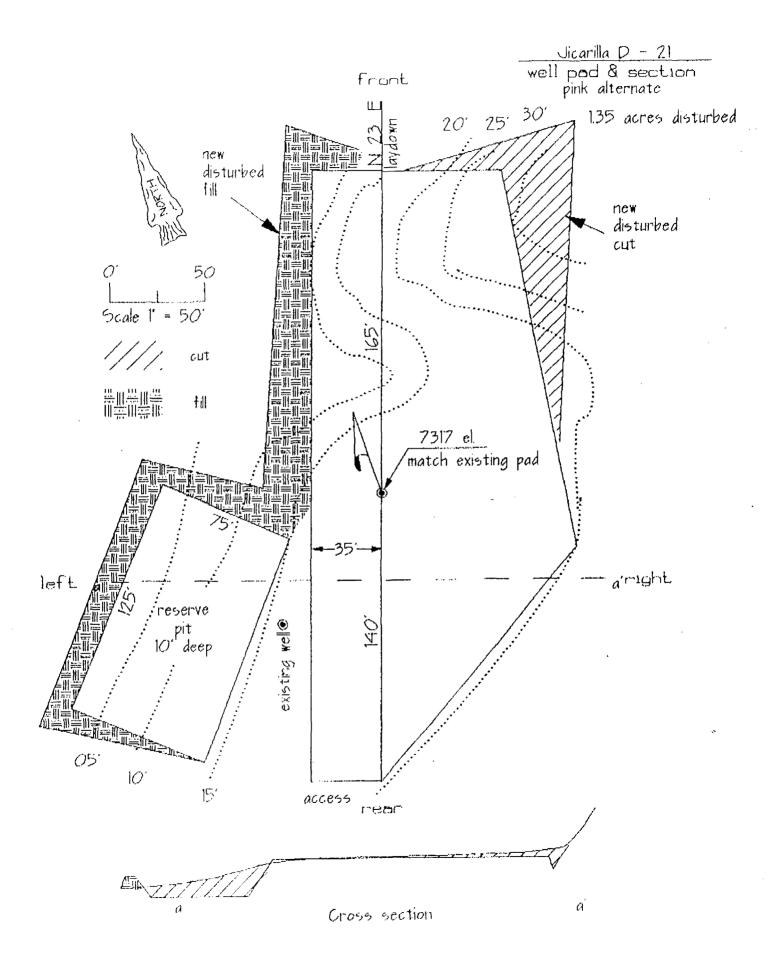

- The reasons for the application for the unorthodox location is due to topographical conditions and to prevent further surface disturbance per the request of the Jicarilla Apache Tribe. Due to the location of the well, the Tribe requested two surveys to be performed (named yellow and pink alternative) to get a realistic view of which layout would have minimal surface disturbance. The yellow one was chosen at the on site inspection. I have attached the additional survey that the Tribe requested. Exhibits "F" & "G";
- List of all offset operators, Exhibit "H";
- Attached are copies of the letters sent, via certified mail, to the offset operators informing them of the request for the approval of the unorthodox location. Copies of the signed waivers will be forwarded to your office upon their receipt.