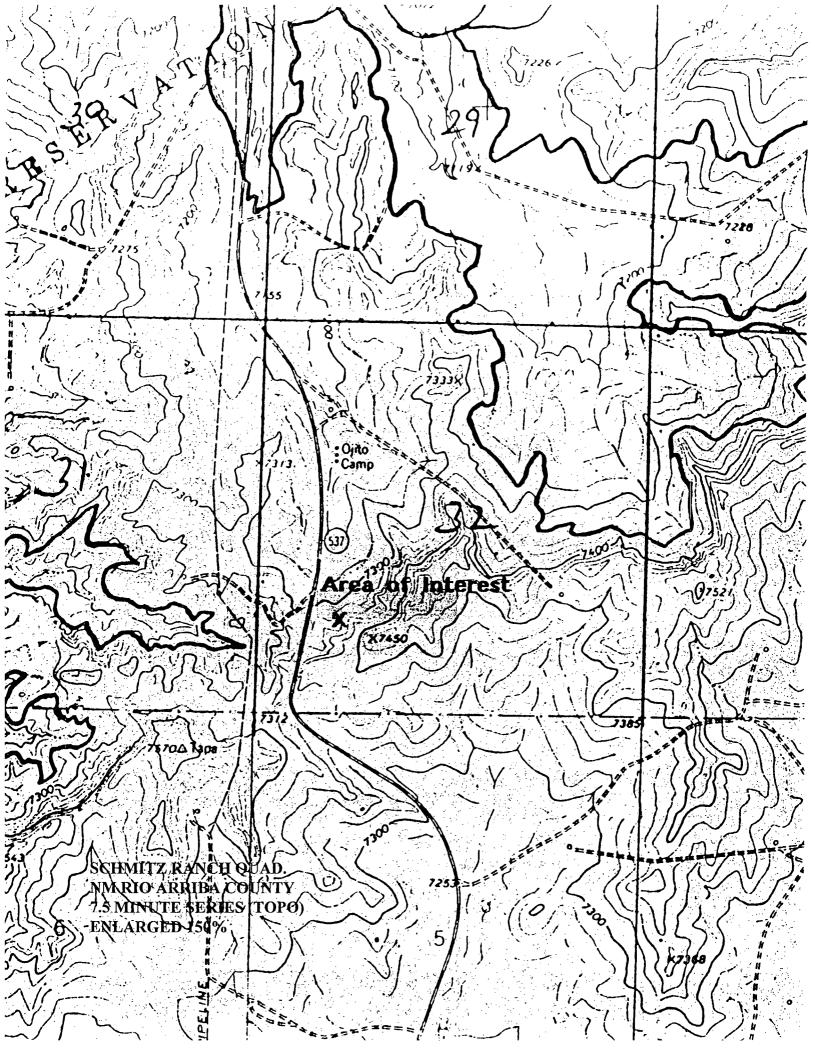

A copy of the C-102 showing the well location is attached as Exhibit "C";

- A land plat is attached as Exhibit "D" indicating the offset operators and owners;
- A 7.5 minute quad topographic map is attached as Exhibit "E" showing the proposed well location, terrain features, the surface locations highlighted in green indicate that the surface conditions prevent the location of an orthodox location. and the orthodox drilling windows;

- The reasons for the application for the unorthodox location is due to topographical conditions and to prevent further surface disturbance per the request of the Jicarilla Apache Tribe. Due to the location of the well, the Tribe requested two surveys to be performed (named yellow and pink alternative) to get a realistic view of which layout would have minimal surface disturbance. The yellow one was chosen at the on site inspection. I have attached the additional survey that the Tribe requested. Exhibits "F" & "G";
- List of all offset operators, Exhibit "H";
- Attached are copies of the letters sent, via certified mail, to the offset operators informing them of the request for the approval of the unorthodox location. Copies of the signed waivers will be forwarded to your office upon their receipt.