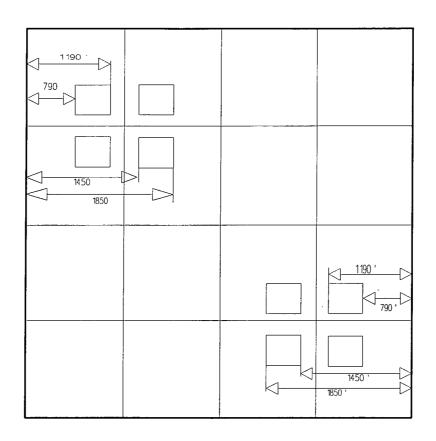

# DRILLING WINDOW FOR THE BLANCO MESAVERDE POOL

a

Cross section

Ü

District I PO Box 1980, Hobbs, NM 88241-1980 District II PO Drawer DD, Artolia, NM 88211-0719 Dlarica III 1000 Rio Brazos Rd., Aziec, NM 87410 District IV