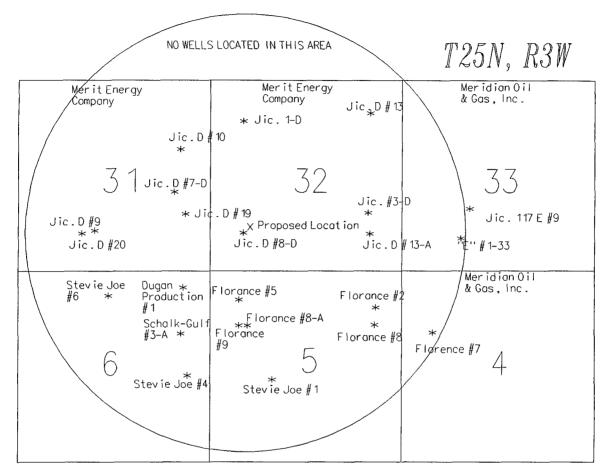

A copy of the C-102 showing the well location is attached as Exhibit "C";

- A land plat is attached as Exhibit "D" indicating the offset operators and owners;
- A 7.5 minute quad topographic map is attached as Exhibit "E" showing the proposed well location, terrain features, the surface locations highlighted in green indicate that the surface conditions prevent the location of an orthodox location. and the orthodox drilling windows;

### WELL OWNERSHIP INFORMATION

SECTIONS 31&32 Merit Energy Company

SECTIONS 33 & 4 Meridian Oil & Gas, Inc.

SECTION 5 Dugan Production - Stevie Joe #1

Meridian Oil #F101an011 - Florance #2 - Florance #5 - Florance #8 - Florance #9

SECTION 6 Minel, Inc. - Stevie Joe #4 John E. Schalk - Schalk-Gulf #3A Dugan Production
- Stevie Joe #6
- #1

T25N, R3W

| MERIT ENER<br>JICARILL<br>SEC 32, T26N,<br>RIO ARRIBA | R3W, NMPM        | EXHIBIT "C"             |  |  |
|-------------------------------------------------------|------------------|-------------------------|--|--|
| PROJECT: UNOR                                         | THADOX LOCATION  | DRWN: DECEMBER 18, 1994 |  |  |
| PROJECT NO: 1                                         | 1015             | DRWN BY: T. BALDWIN     |  |  |
| SHEET: 1                                              | FILE: ЛСD-21.CAD | REVISED:                |  |  |