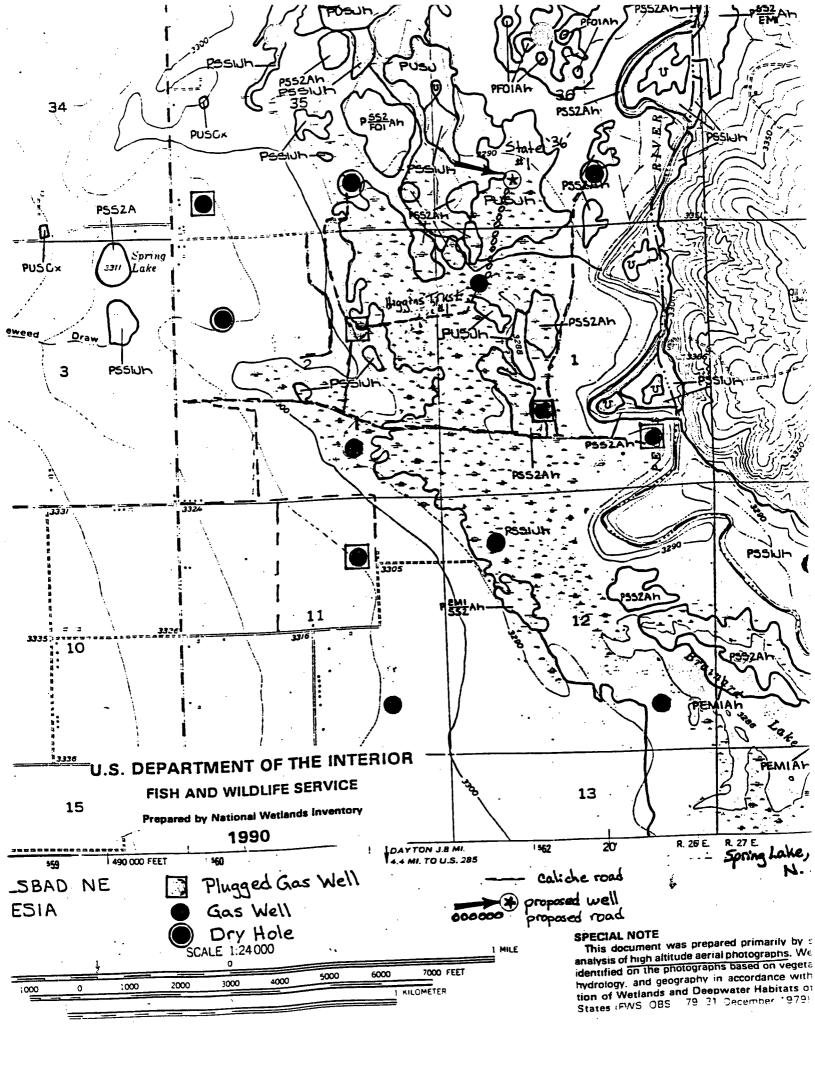

Re: Unorthodox Location Exception
Barbara Fasken - Operator
State "36" No. 1
990' FSL & 1650' FWL
Sec 36, T17S, R26E
Eddy County, New Mexico

Dear Sir:

Barbara Fasken respectfully requests administrative approval of an unorthodox gas well location for the State "36" No. 1 to a total depth of 9200 feet in the Atoka (Penn) gas pool. The proposed location is 990' FSL & 1650' FWL, Sec 36, T17S, R26E, Eddy County, New Mexico. The Atoka (Penn) special field rules call for 320 acre gas proration units with locations in the northwest quarter or the southeast quarter of the section. The southeast quarter of section 36 has been tested with the Yates Big Boggy State #1-Y drilled and abandoned as a dry hole at a total depth of 9120 feet.

Waivers of objection from offset operators and mineral interest owners are attached. The attached mail list contains 55 addresses. There are 36 waivers attached. Additional waivers will be forwarded to you upon receipt.