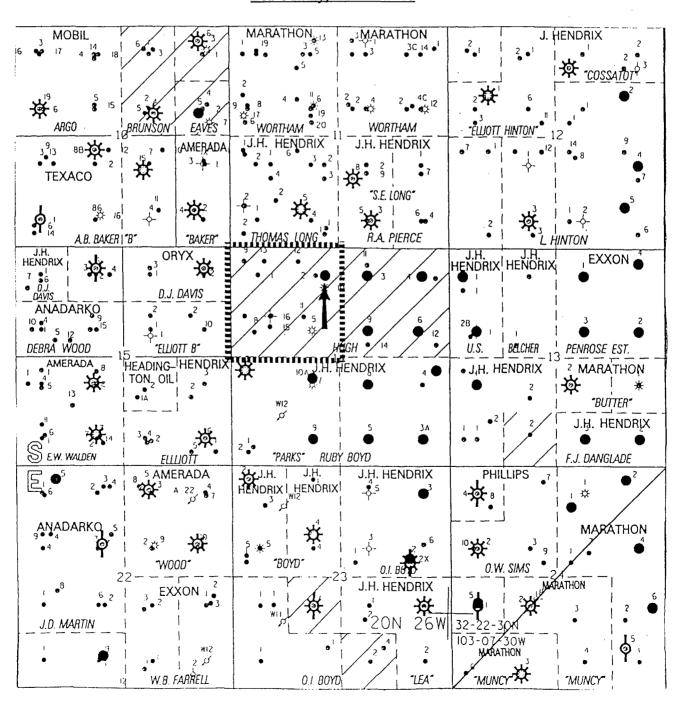

Attached is a plat outlining the proration unit with the location of well No. 7 and a map showing the offset properties and wells.

Orani.

Chevron U.S.A. Inc. requests that administrative approval of this request be granted. If additional information is required, please contact Lloyd Trautman at (915) 687-7152.

A copy of this administrative application is being provided to our offset operators via Certified Mail. Attached is a commercial map and a Form C-102 plat illustrating the proration unit acreage and well location. Also included is a copy of the letter sent to our offset operators.