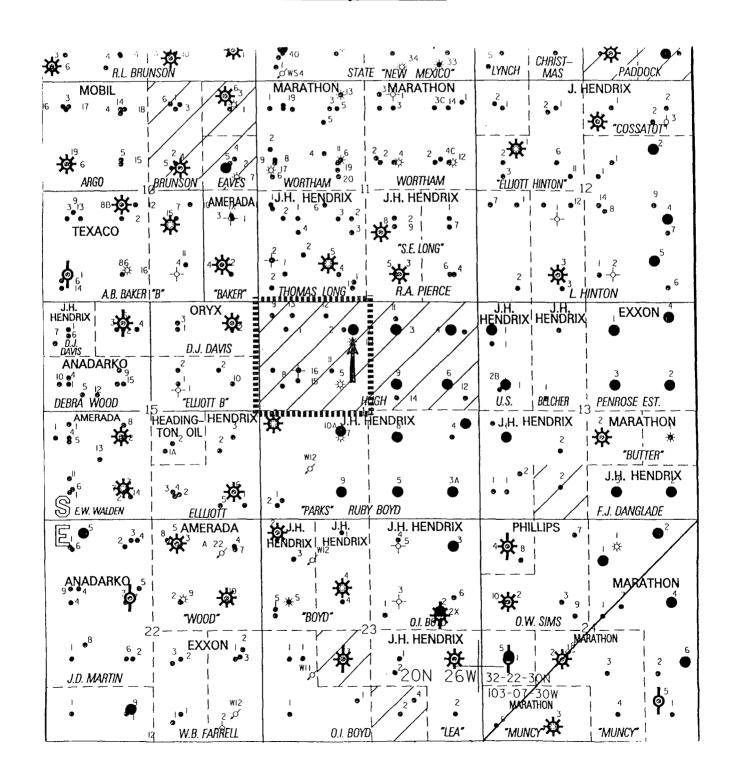

Attached is a plat outlining the proration unit with the location of well No. 7 and a map showing the offset properties and wells.

Orani.

Chevron U.S.A. Inc. requests that administrative approval of this request be granted. If additional information is required, please contact Lloyd Trautman at (915) 687-7152.

A copy of this administrative application is being provided to our offset operators via Certified Mail. Attached is a commercial map and a Form C-102 plat illustrating the proration unit acreage and well location. Also included is a copy of the letter sent to our offset operators.