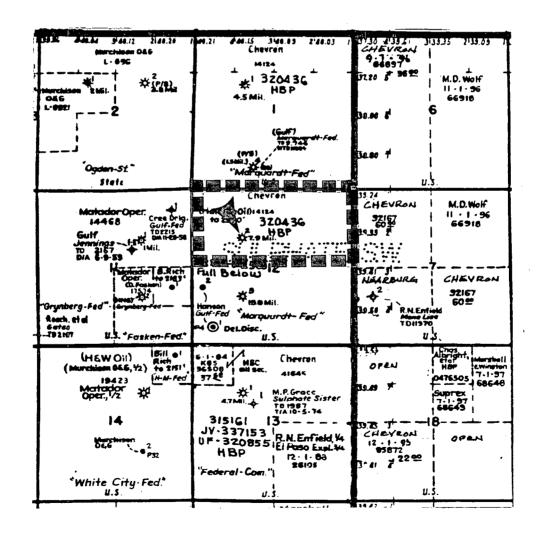

A copy of this administrative application is being provided to offset operators via Certified Mail. Attached is a commercial map, and Form C-102 plats which show the locations of the wells in the section. Finally, copies of the letters to our offset operators are also attached.

## CHEVRON U.S.A INC.

Marquardt Federal Lease Well No. 2

Administrative Application for Unorthodox Well Location White City-Wolfcamp 1,650' FNL & 1,650' FWL Section 12, T-25S, R26E Eddy County, New Mexico