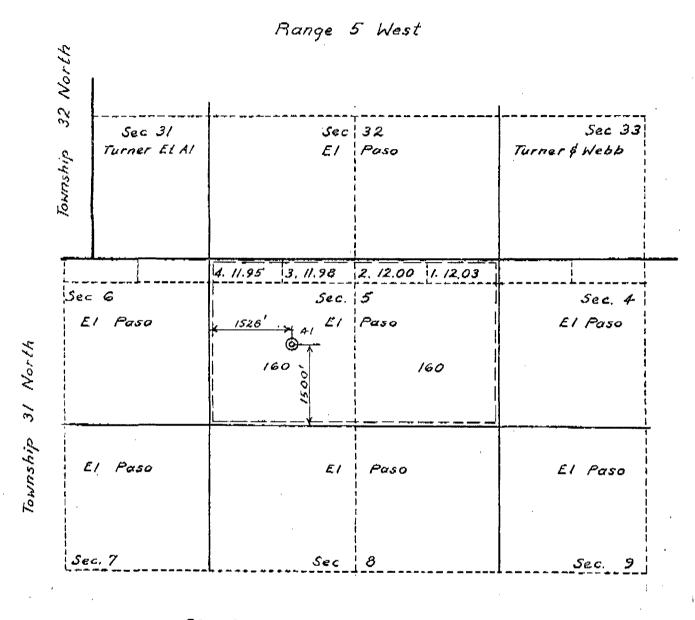

Re: Non-Standard Gas Unit Northwest Pipeline Corporation Rosa Unit #41A 2180' FSL, 1485' FEL Section 5, T31N R5W Rio Arriba, NM Blanco Mesa Verde

Dear Mr. LeMay,

This is a request on behalf of Northwest Pipeline Corporation for administrative approval for a non-standard gas unit in the Blanco Mesa Verde pool for the referenced well. The proposed spacing unit is all of Section 5, T31N, R5W, which is 367.96 acres due to a variation in the legal subdivision of the U.S. Public Land Surveys.

As the Unit Operator of the Rosa Unit, Northwest Pipeline is the only offset operator. Attached is a plat indicating the well location and proposed spacing unit.

Thank you for your consideration and approval of this application. If you have any questions please do not hesitate to call upon me.

# WELL LOCATION AND ACREAGE DEDICATION PLAT

| 'API Number                            |                       |                                              |                                                    | * <b>Pool Cod</b><br>72319 | •                     | BLANCO MESA                  | ' Pool N<br>A VERDE                                                                                                                                                                                                                       | ime .                                                                                                                                                                                                                                         |                                                                                                                              |
|----------------------------------------|-----------------------|----------------------------------------------|----------------------------------------------------|----------------------------|-----------------------|------------------------------|-------------------------------------------------------------------------------------------------------------------------------------------------------------------------------------------------------------------------------------------|-----------------------------------------------------------------------------------------------------------------------------------------------------------------------------------------------------------------------------------------------|------------------------------------------------------------------------------------------------------------------------------|
| • Property (<br>008480                 | <u>-</u>              | <u> </u>                                     | ' Property Name ' Well Number<br>Rosa Unit 41A     |                            |                       |                              |                                                                                                                                                                                                                                           |                                                                                                                                                                                                                                               |                                                                                                                              |
|                                        |                       |                                              |                                                    |                            | • • Operator          | Name                         |                                                                                                                                                                                                                                           |                                                                                                                                                                                                                                               | Elevation                                                                                                                    |
| 16189                                  |                       |                                              |                                                    | Nort                       | hwest Pip             | oeline Prod                  | uction                                                                                                                                                                                                                                    | 6                                                                                                                                                                                                                                             | 268 '                                                                                                                        |
|                                        |                       |                                              |                                                    |                            | <sup>10</sup> Surface | Location                     |                                                                                                                                                                                                                                           | ······································                                                                                                                                                                                                        | ······································                                                                                       |
| UL or lot no.                          | Section               | Township                                     | Range                                              | Lot Ida                    | Feet from the         | North/South line             | Feet from the                                                                                                                                                                                                                             | East/West line                                                                                                                                                                                                                                | County                                                                                                                       |
| J                                      | · 5                   | 31 N 5 W 2180 South 1485 East                |                                                    | East                       | R.A.                  |                              |                                                                                                                                                                                                                                           |                                                                                                                                                                                                                                               |                                                                                                                              |
|                                        |                       |                                              | <sup>11</sup> Bot                                  | tom Hol                    | e Location I          | f Different Fro              | om Surface                                                                                                                                                                                                                                |                                                                                                                                                                                                                                               |                                                                                                                              |
| UL or lat no.                          | Section               | Township                                     | Range                                              | Lot Ida                    | Feet from the         | North/South line             | Feet from the                                                                                                                                                                                                                             | East/West line                                                                                                                                                                                                                                | County                                                                                                                       |
| <sup>12</sup> Dedicated Acro<br>367,96 | <b>i Joint</b> (<br>N |                                              | <b>Consolidatio</b><br>U                           | a Code <sup>u</sup> .C     | rder No.              | L                            | I                                                                                                                                                                                                                                         | <u> </u>                                                                                                                                                                                                                                      |                                                                                                                              |
|                                        | ABLE V                |                                              |                                                    |                            |                       | ON UNTIL ALL<br>EEN APPROVED |                                                                                                                                                                                                                                           |                                                                                                                                                                                                                                               | <b>NSOLIDATED</b>                                                                                                            |
| 16<br>4<br>.20.460E                    | .                     | 3<br>Northwest<br>Resa Unit 1<br>1500'1456 - | 5280<br>Pijeline<br>Corp.<br>Well - De<br>1538 450 | 5<br>5<br>41               | 2                     | 1<br>1<br>1485'              | I hereby certi<br>true and com<br><u>Peters</u><br>Signature<br><u>Paul C</u><br>Printed Nam<br>Walsh<br>Title<br>Date<br><sup>18</sup> SURV<br>I hereby certi<br>was plotted fi<br>re under my s<br>correct to the<br>M<br>Date of Surve | ify that the information<br>place to the best of my<br>. Thompson,<br>President<br>Engr. & Prod<br>3/23/95<br>EYOR CER<br>by that the well location<br>for field notes of actual<br>supervision, and that to<br>best of my belief.<br>3-15-95 | P.E. (AGENT<br>P.E. (AGENT<br>d. Corp.<br>TIFICATION<br>m shown on this plat<br>al surveys made by me<br>he same is true and |
|                                        |                       |                                              | 52                                                 | 76.04                      |                       |                              | Signature and                                                                                                                                                                                                                             | (8857)<br>6857                                                                                                                                                                                                                                |                                                                                                                              |