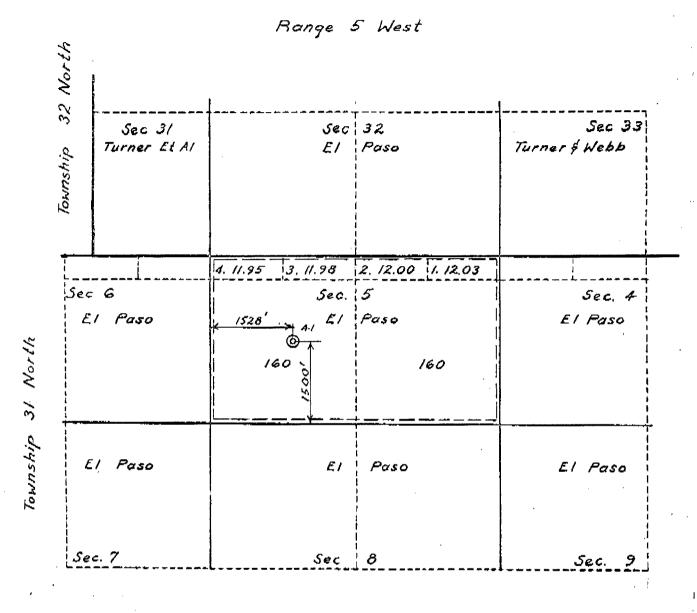

# EL PASO NATURAL GAS COMPANY

Plat Accompanying Application For 367.96 Acre Non-Standard Gas Unit Rosa Unit \*41 **2**505 748 9720

OCD DIST II

Ø 004

PROTN.

Page 2

Oil Conservation Commission

08:17

> Re: Application for Exception to Rule 5(A) of the Northwest Portion of R-1670 for a Non-Standard Proration Unit Blanco-Mesaverde Gas Pool Rio Arriba County, New Mexico

Gentlemen:

In accordance with Rule 5(B) of the Northwest portion of Order R-1670, El Paso Natural Gas Company, as Unit Operator of the Rosa Unit, hereby submits its application for administrative approval of a non-standard proration unit comprising All (or Lots 1,2,3,4, S/2) of Section 5, Township 31 North, Range 5 West, Rio Arriba County, New Mexico, and in support thereof states the following facts:

- The Rosa Unit #41 Well, located 1500' from the South 1. line and 1528' from the West line of Section 5, Township 31 North, Range 5 West, was completed as a gas well from the Mesaverde Formation on August 27, 1961.
- 2. That the proposed non-standard gas proration unit consists of 367,96 acres, which are contiguous quarter-quarter sections and lots.
- 3. That the proposed non-standard gas proration unit lies wholly within a single governmental section.
- 4. That the proposed non-standard gas proration unit may reasonably be presumed to be productive of gas.
- 5. That by copy of this letter of application all operators owning interest in the section in which any part of the non-standard proration unit is situated and which acreage is not included in said non-standard gas proration unit and in acreage offsetting this non-standard proration unit are notified by registered mail of this non-standard proration unit.

# EL PASO NATURAL GAS COMPANY

Plat Accompanying Application For 367.96 Acre Non-Standard Gas Unit Rosa Unit \*41

NWI) 434 SOMMER

El Paso Natural Gas Company

El Paso, Jexas September 15, 1961

Oil Conservation Commission State of New Mexico Post Office Box 871 Santa Fe, New Mexico

- The Rosa Unit #41 Well, located 1500' from the South line and 1528' from the West line of Section 5, Township 31 North, Range 5 West, was completed as a gas well from the Mesaverde Formation on August 27, 1961.
- 2. That the proposed non-standard gas provation unit consists of 367.96 acres, which are contiguous quarter-quarter sections and lots.
- 3. That the proposed non-standard gas provation unit lies wholly within a single governmental section.
- 4. That the proposed non-standard gas proration unit may reasonably be presumed to be productive of gas.
- 5. That by copy of this letter of application all operators owning interest in the section in which any part of the non-standard proration unit is situated and which acreage is not included in said non-standard gas proration unit and in acreage offsetting this non-standard proration unit are notified by registered mail of this non-standard proration unit.