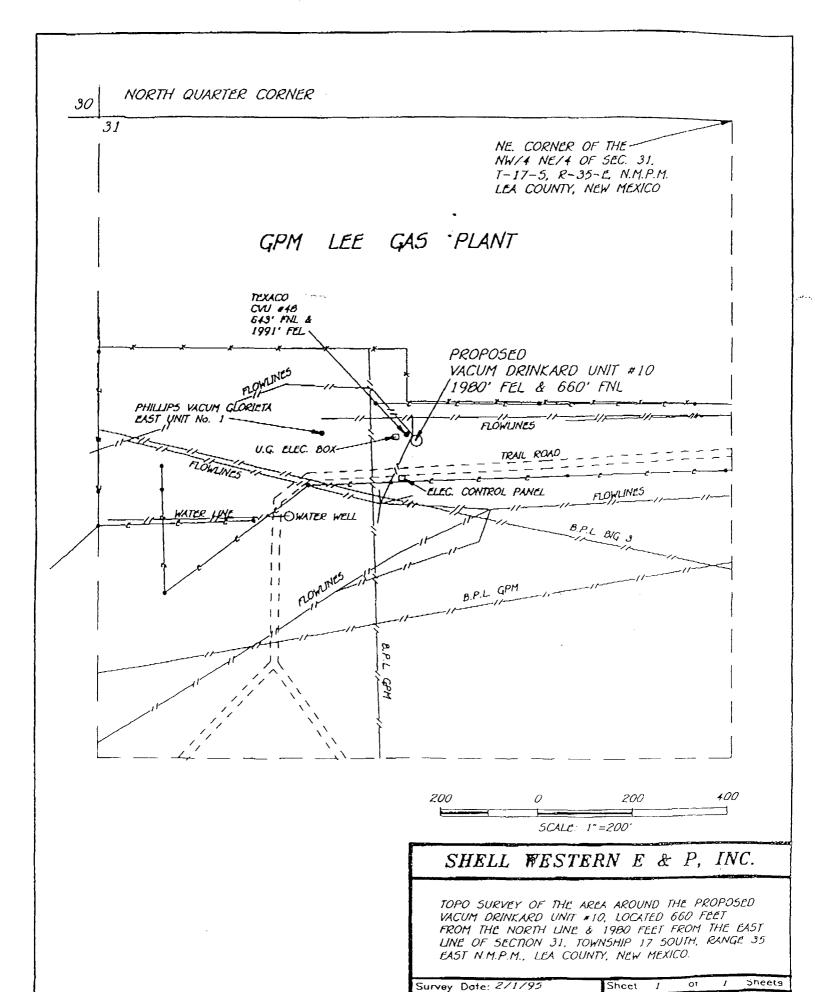

TOPO SURVEY OF THE AREA AROUND THE PROPOSED VACUM DRINKARD UNIT #10, LOCATED 660 FEET FROM THE NORTH LINE & 1980 FEET FROM THE EAST LINE OF SECTION 31, TOWNSHIP 17 SOUTH, RANGE 35 EAST N.M.P.M., LEA COUNTY, NEW MEXICO.

Survey Date: 2/1/95

heet 1 of 1

Sheets

DOESIEV