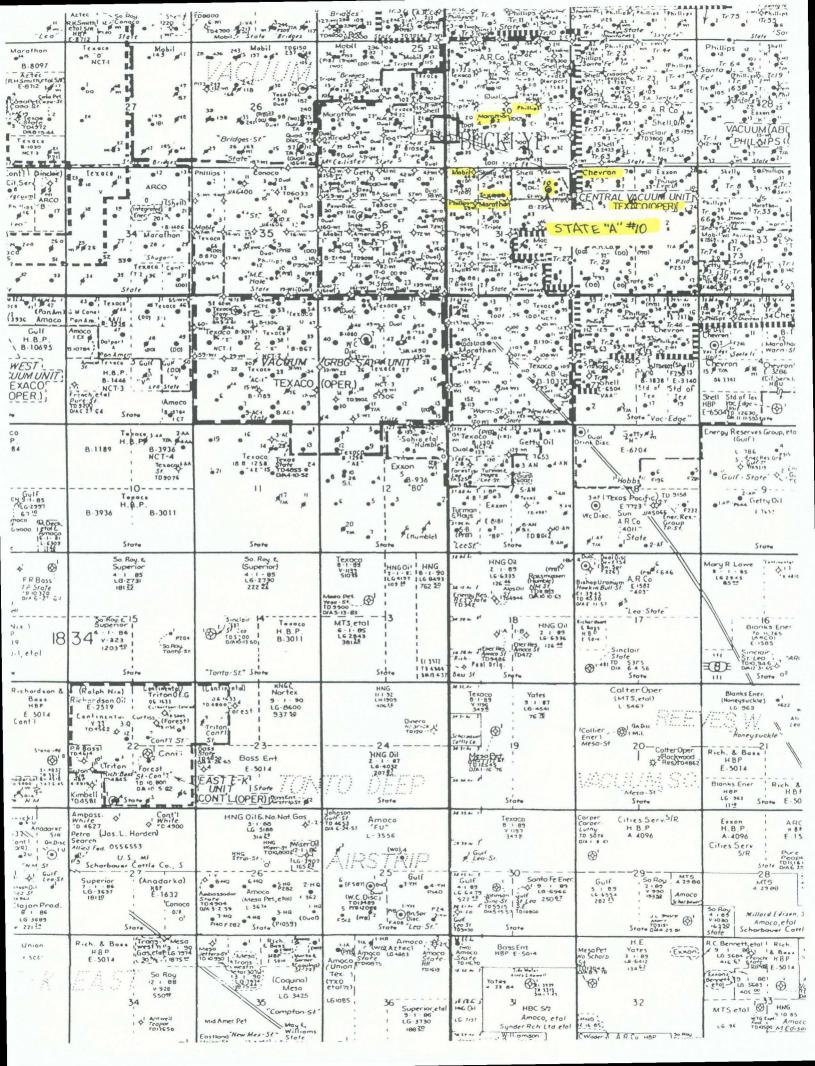

**UNORTHODOX LOCATION** 

VACUUM-UPPER PENNSYLVANIAN POOL

STATE "A" WELL NO. 10 SECTION 31, T17S-R35E LEA COUNTY, NM OIL CONSERVITION DIVISION RECEIVED

മ

52

Shell Western respectfully requests administrative approval of an unorthodox location for the State "A" #10 in the Vacuum-Upper Pennsylvanian Pool. The State "A" #10 is currently approved to drill to the Vacuum Wolfcamp Pool at a location 940' FNL & 940' FEL Section 31, T17S, R35E in Lea County, New Mexico. Special pool rules provided in Order No. R-2697-A require the first well drilled on each proration unit in the Vacuum-Upper Pennsylvanian Pool to be located within 200 feet of the center of either the NW/4 or the SE/4 of a governmental quarter section. Surface use restrictions (as shown on the attached plat) in the NW/4 of the quarter section prevented drilling the subject well at an orthodox location. Directional drilling to reach a legal bottom-hole location is not economically feasible.

#### **OFFSET OPERATORS**

State "A" #10 Section 31, T17S-R35E Lea County, New Mexico

Chevron U.S.A. Inc. Box 1635 Houston, TX 77251

Marathon Oil Company Box 552 Midland, TX 79702-0552

Mobil Exploration & Production U.S., Inc. Box 633 Midland, TX 79702-0633

Phillips Petroleum Company 4001 Penbrook Odessa, TX 79762

Texaco, Inc. Box 3109 Midland, TX 79702-3109