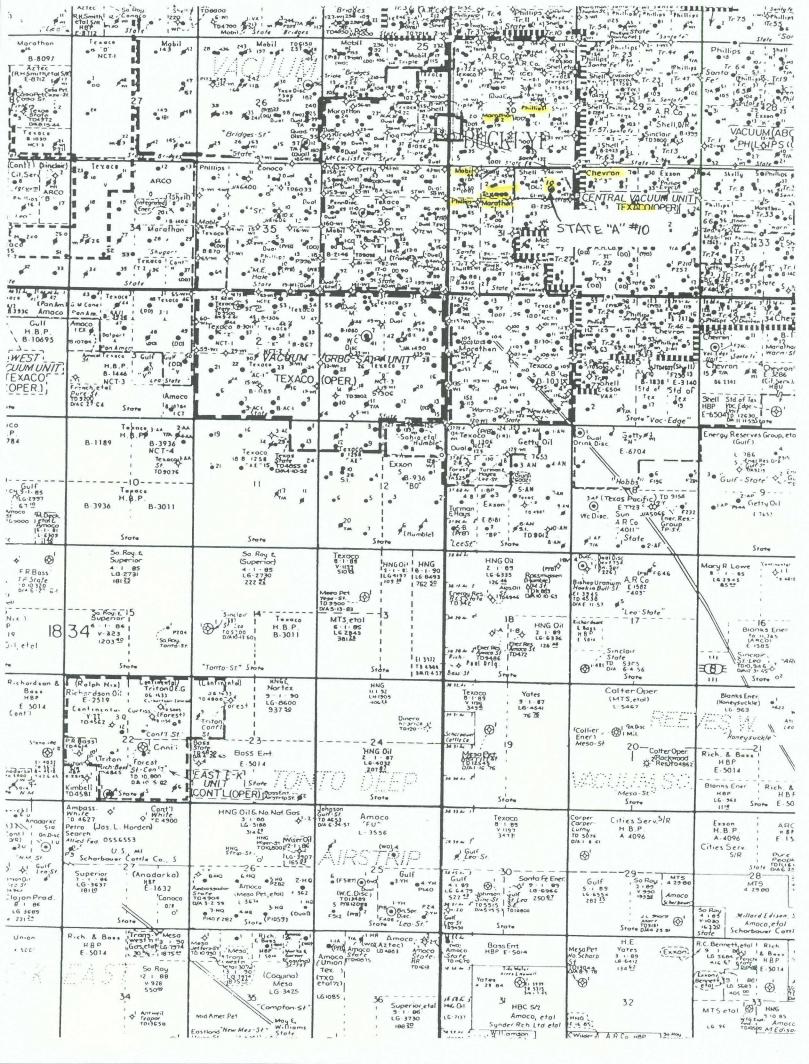

#### **OFFSET OPERATORS**

State "A" #10 Section 31, T17S-R35E Lea County, New Mexico

Chevron U.S.A. Inc. Box 1635 Houston, TX 77251

Marathon Oil Company Box 552 Midland, TX 79702-0552

Mobil Exploration & Production U.S., Inc. Box 633 Midland, TX 79702-0633

Phillips Petroleum Company 4001 Penbrook Odessa, TX 79762

Texaco, Inc. Box 3109 Midland, TX 79702-3109