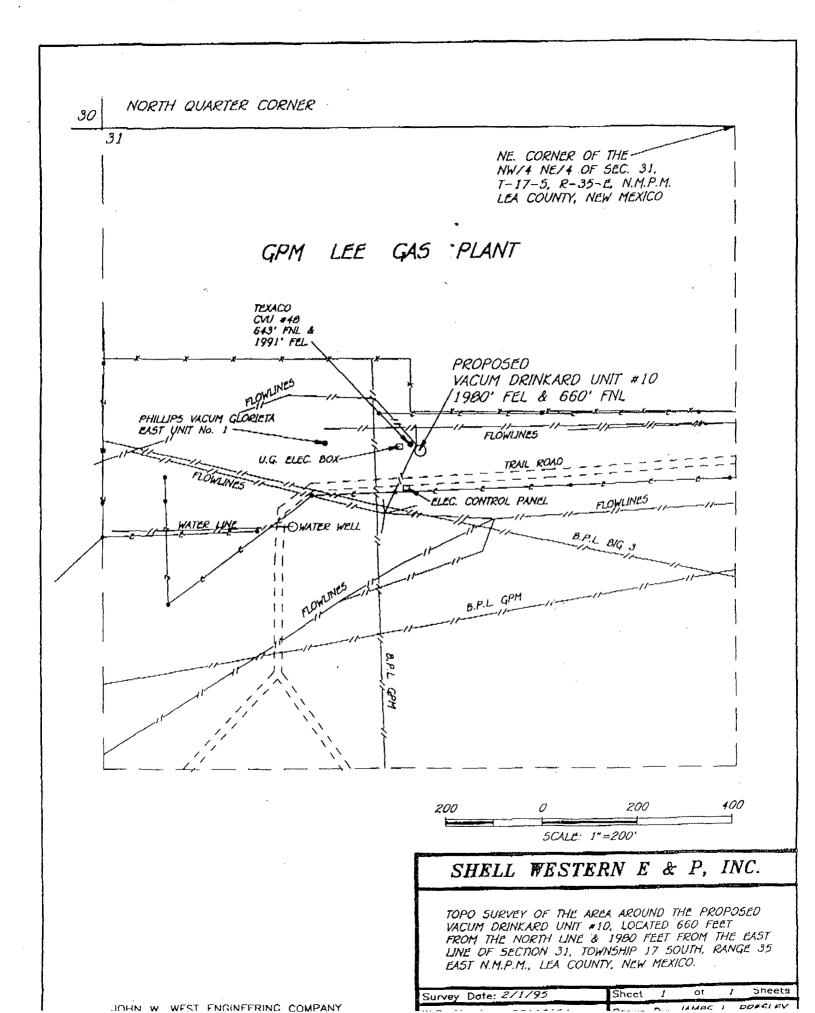

TOPO SURVEY OF THE AREA AROUND THE PROPOSED VACUM DRINKARD UNIT #10, LOCATED 660 FEET FROM THE NORTH LINE & 1980 FEET FROM THE EAST LINE OF SECTION 31, TOWNSHIP 17 SOUTH, RANGE 35 EAST N.M.P.M., LEA COUNTY, NEW MEXICO.

Survey Date: 2/1/95

heet 1 of 1

Sheets

DOESIEV