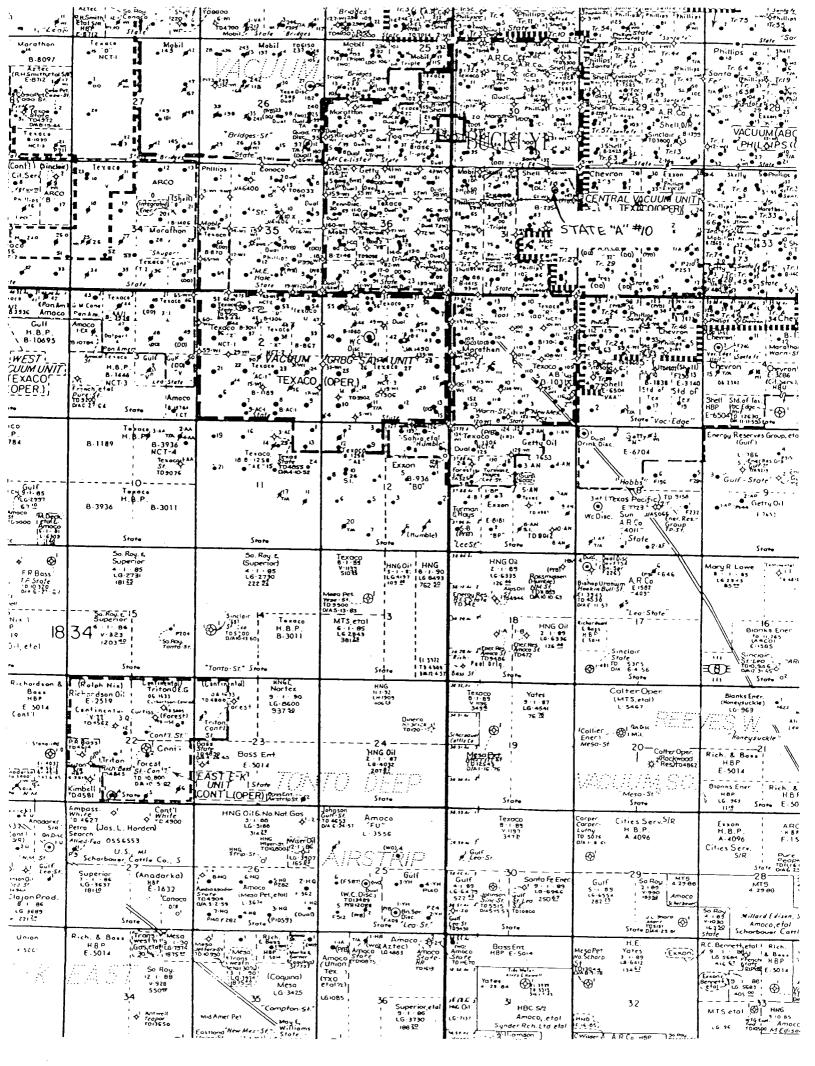

#### **OFFSET OPERATORS**

State "A" #10 Section 31, T17S-R35E Lea County, New Mexico

Chevron U.S.A. Inc. Box 1635 Houston, TX 77251

Marathon Oil Company Box 552 Midland, TX 79702-0552

Mobil Exploration & Production U.S., Inc. Box 633 Midland, TX 79702-0633

Phillips Petroleum Company 4001 Penbrook Odessa, TX 79762

Texaco, Inc. Box 3109 Midland, TX 79702-3109