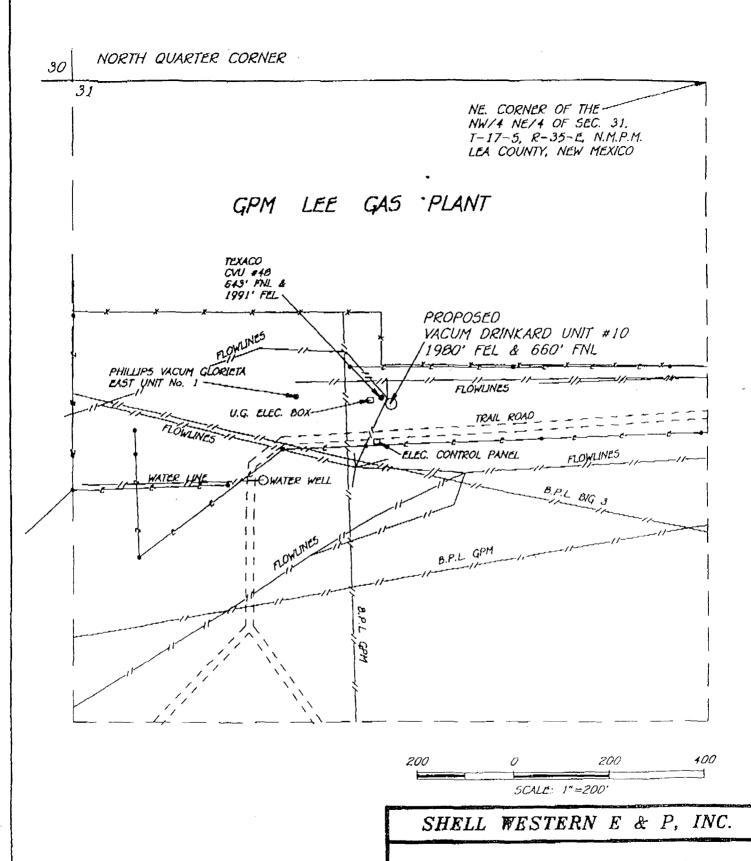

TOPO SURVEY OF THE AREA AROUND THE PROPOSED VACUM DRINKARD UNIT #10, LOCATED 660 FEET FROM THE NORTH LINE & 1980 FEET FROM THE EAST LINE OF SECTION 31, TOWNSHIP 17 SOUTH, RANGE 35 EAST N.M.P.M., LEA COUNTY, NEW MEXICO.

Survey Date: 2/1/95

heet 1 of 1

Sheets

DOESIEV