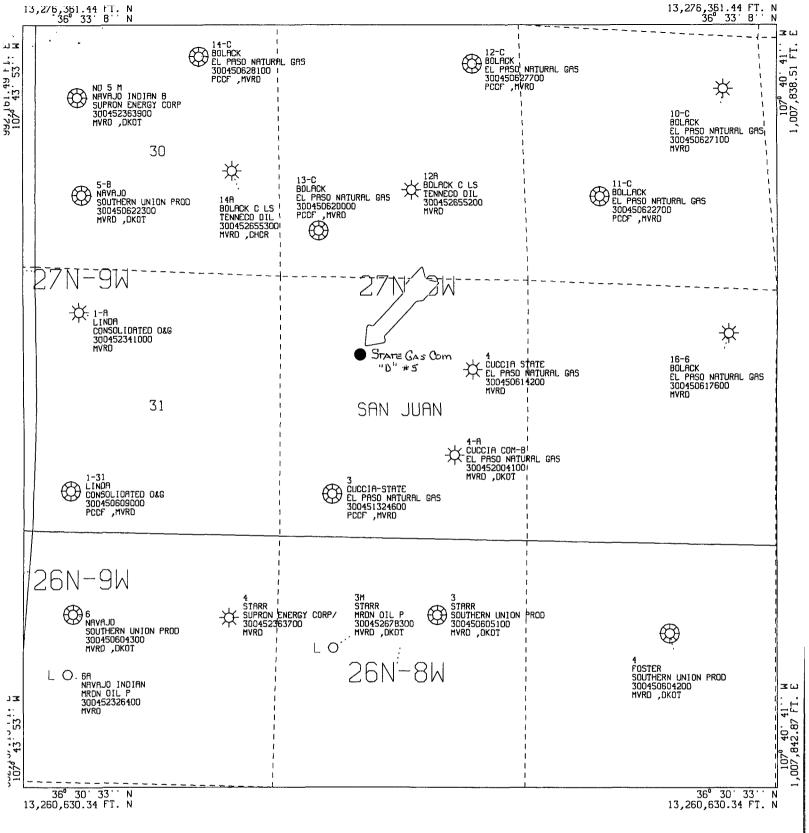

Amoco Production Company hereby requests administrative approval for an unorthodox well location for the State Gas Com D Well #5 well in the Blanco Mesaverde Pool. Amoco has recently recompleted this well from the Basin Dakota to the Blanco Mesaverde. The spacing unit for this well is the W/2 Section 32. Approval for this unorthodox location is required since the well does not conform to the Blanco Mesaverde location requirements to be more than 790' from the perimeter of the quarter section.

A copy of this application will be submitted to the offset operators by certified mail with a request that they furnish your Santa Fe office with a Waiver of Objection, and return one copy to this office. Attached is a plat showing the location of the well, offset Mesaverde operators, and all Mesaverde wells drilled in the area.

#### ATTACHMENTS:

- 9-SECTION PLAT SHOWING LOCATION OF ALL MESAVERDE WELLS AND OFFSET OPERATORS
- FORM C-102 FOR ORIGINAL BASIN DAKOTA WELL
- FORM C-102 FOR BLANCO MESAVERDE WELL
- LIST OF ALL OFFSET OPERATORS AND THEIR ADDRESSES

All geological and geophysical data, including the interpretation thereof, appearing on this map is the private and confidential property of Amoco Production Company. The publication or reproduction thereof without the written permission of said Company is strictly prohibited.

POLYCONIC CENTRAL MERIDIAN - 107° 42' 17' W LON SPHEROID - 6

AMOCO PRODUCTION COMPANY
PLAT MAP

State Gas Com D Number 5 Offset Mesaverde Wells

SCALE 1 IN. = 2,000 FT. MAR 21, 1995