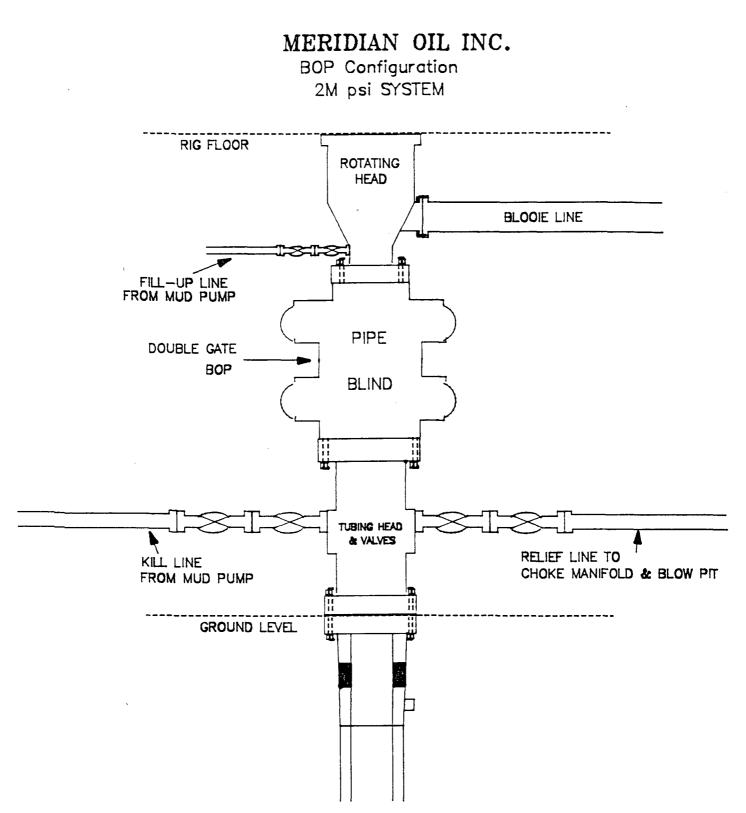

#### Surface to Intermediate TD -

11" 2000 psi minimum double gate BOP stack (Reference Figure #1). After nipple-up prior to drilling out surface casing, rams and casing will be tested to 600 psi for 30 minutes.

#### Intermediate TD to Total Depth -

11" 2000 psi minimum double gate BOP stack (Reference Figure #1). After nipple-up prior to drilling out intermediate casing, rams and casing will be tested to 1500 psi for 30 minutes.

. . . . . .

- New casing will be utilized.
- Pipe movement (either rotation or reciprocation) will be done if hole conditions permit.

11" Bore, 2000psi minimum working pressure double gate BOP to be equipped with blind and pipe rams. A Schaffer Type 50 or equivalent rotating head to be installed on the top of the BOP. All equipment is 2000psi working pressure/or greater.