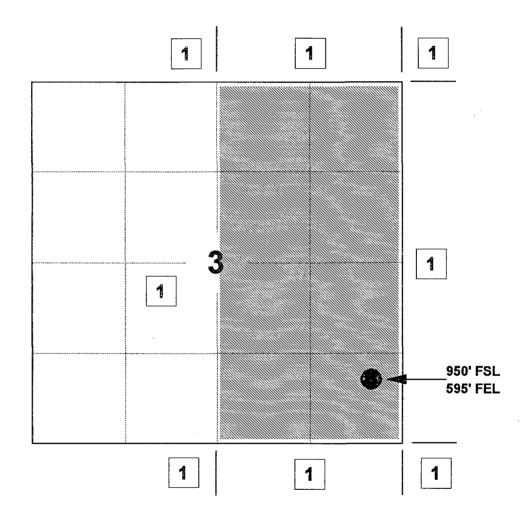

Re: Meridian Oil Inc. San Juan 29-7 Unit #83A 950'FSL, 595'FEL Section 3, T-29-N, R-7-W - Rio Arriba County, New Mexico API # 30-039-not assigned

Dear Mr. Stogner:

Meridian Oil Inc. is applying for administrative approval of a non-standard location for the above location in both the Blanco Pictured Cliffs and Blanco Mesa Verde formations. This application for the referenced location is due to terrain as shown on the topographic map, and at the request of the Bureau of Land Management due to extensive archaeology in this section.

AMENDED REPORT

|   |               |          | Ŵ             | ELL LC                    | )CA        | <b>\TI</b> | ON AND                  | ACF     | REAGE DEI          | DICA          | TION PL                 | .AT                             |            |                                              |  |  |
|---|---------------|----------|---------------|---------------------------|------------|------------|-------------------------|---------|--------------------|---------------|-------------------------|---------------------------------|------------|----------------------------------------------|--|--|
| [ |               | API Numb | er            |                           | 1          | Pool       | Code                    |         |                    |               | ' Pool N                |                                 |            |                                              |  |  |
|   | 30-039-       | -        |               | 7235                      | <u>59/</u> | 723        | 19                      | Bla     | nco Picture        | ed Cl:        | iffs/Bla                | nco Mesa                        | averd      | e                                            |  |  |
|   | * Property    | Code     |               |                           |            |            |                         | operty  |                    | • Well Number |                         |                                 |            |                                              |  |  |
| ļ | 7465          |          |               |                           |            |            |                         |         | Juan 29-7 Unit 83A |               |                         |                                 |            |                                              |  |  |
|   | 'OGRID        | No.      |               |                           |            |            |                         | perator | Name               |               |                         |                                 |            | Elevation                                    |  |  |
| l | 14538         |          | <u> </u>      | Mer                       | id         | lia        | n Oil Ir                |         |                    |               |                         | [                               |            | 6520'                                        |  |  |
|   |               | <b></b>  |               |                           |            |            | " Sur                   | face    | Location           |               |                         | ·····                           |            |                                              |  |  |
|   | UL or lot no. | Section  | Towashi       |                           | 1          | ot Id      |                         |         | North/South line   | e Fa          | st from the             | East/West                       | line       | County                                       |  |  |
| l | P             | 3        | 29 N          |                           |            |            | 950                     |         | South              |               | 595                     | East                            |            | R.A.                                         |  |  |
|   |               |          |               | <sup>II</sup> Bo          | ttor       | n H        | lole Locati             | ion I   | f Different l      | From          | Surface                 | <b>.</b>                        | ·          |                                              |  |  |
|   | UL er iot se. | Section  | Township      | Range                     | L          | ot id      | a Feet from             | the     | North/South line   | e Fe          | ct from the             | East/West                       | üse        | County                                       |  |  |
|   |               | <u> </u> | <u> </u>      |                           |            |            |                         |         | <u> </u>           |               |                         |                                 |            |                                              |  |  |
|   | Dedicated Ac  |          | •r iafili   ' | <sup>4</sup> Conseiidatio | on C       | ode        | <sup>14</sup> Order No. |         |                    |               |                         |                                 |            |                                              |  |  |
|   | E/318.05-     |          |               |                           |            |            |                         |         |                    | 1 12 57       | CDCCTC U                | AVE DEE                         |            |                                              |  |  |
|   | NO ALLO       | WABLE    |               |                           |            |            |                         |         | ON UNTIL AL        |               |                         |                                 | N COI      | NSOLIDATED                                   |  |  |
| 1 |               |          |               | 5ze                       |            | _          |                         |         |                    |               |                         |                                 | CEDI       | IFICATION                                    |  |  |
|   | 16            |          |               |                           |            | Γ          |                         |         |                    |               |                         |                                 |            | commined herein is                           |  |  |
|   |               |          |               |                           |            |            |                         |         |                    |               |                         |                                 |            | trovialse and belie                          |  |  |
|   | 8             |          | -             | 7                         |            |            | 6                       |         | 5                  |               |                         |                                 |            |                                              |  |  |
|   |               |          |               | •                         | 1          |            |                         |         |                    |               |                         |                                 |            |                                              |  |  |
|   |               |          |               |                           |            | -          |                         | ł       |                    |               |                         |                                 |            |                                              |  |  |
|   |               |          |               |                           |            | +-         |                         |         |                    |               |                         |                                 |            |                                              |  |  |
|   |               |          |               |                           |            |            |                         |         |                    |               | Signature               | modfic1                         | a          |                                              |  |  |
|   |               |          |               |                           |            |            | 1111 S                  | - 1     |                    |               | Printed Nam             | radfiel                         | <u>a</u>   |                                              |  |  |
|   |               |          |               |                           |            |            | C MM                    |         | 078945             |               | Regulat                 | ory Aff                         | aire       | <u> </u>                                     |  |  |
|   |               |          |               |                           |            |            |                         |         |                    |               | <b>Tille</b><br>4-19-95 |                                 |            |                                              |  |  |
|   | n)            | 1        |               |                           |            |            |                         |         | 1                  |               | Date                    | ·                               |            |                                              |  |  |
|   | 8 <u>7</u>    |          |               |                           | 7          |            |                         |         |                    |               | licims                  |                                 | CEDT       | TEICATION                                    |  |  |
|   | 242.          | ·        |               |                           | +          | 7          |                         | T       |                    | 52            |                         |                                 |            | TFICATION                                    |  |  |
|   | 20            | I        |               |                           |            |            |                         |         |                    | Ω۱            | was plotted f           | rom field note                  | of active  | t shown on this plat<br>it surveys made by # |  |  |
|   |               | ;        |               |                           |            |            | NMSI                    | =-      | 079514             |               | or under my             | supervision, a<br>best of my bi | nd that th | te some is true and                          |  |  |
|   |               | ,        |               |                           |            |            |                         |         |                    |               |                         | 3–13 <u>–</u>                   |            |                                              |  |  |
|   |               |          |               |                           |            |            |                         |         |                    |               | Date of Surv            | _                               | EDW        | <u></u>                                      |  |  |
|   |               |          | ļ             |                           |            | 4          |                         |         |                    |               | Signature apt           | المتج مع معاديه                 |            | hereyer:                                     |  |  |
|   |               |          |               |                           |            |            |                         |         |                    | 595'          | Signature and           |                                 | - (V)      | 12                                           |  |  |
|   |               |          |               |                           |            |            | ,                       |         | 0<br>              |               |                         | les                             | 37         |                                              |  |  |
|   |               |          |               |                           |            |            |                         |         | ò                  |               |                         | et l'                           | ン          | KZ ~                                         |  |  |
|   |               |          |               |                           |            |            |                         |         | 250                |               | X                       |                                 | 81         |                                              |  |  |
|   |               |          |               |                           |            | L          |                         |         |                    |               | Certificate N           |                                 |            | me                                           |  |  |
|   |               |          |               | 525                       | 27         | 16'        |                         |         |                    |               | Cerunicate N            |                                 |            |                                              |  |  |

#### Additional Information:

- Pictured Cliffs and Mesa Verde formations will be dually completed.
- No abnormal temperatures or hazards are anticipated.
- Anticipated pore pressure for the Pictured Cliffs is 800 psi and the Mesa Verde is 1100 psi.
- Sufficient LCM will be added to the mud system to maintain well control, if lost circulation is encountered below the top of the Pictured Cliffs.
- The East half of Section 3 is dedicated to the Mesa Verde formation, and the Southeast quarter is dedicated to the Pictured Cliffs.
- This gas is dedicated.