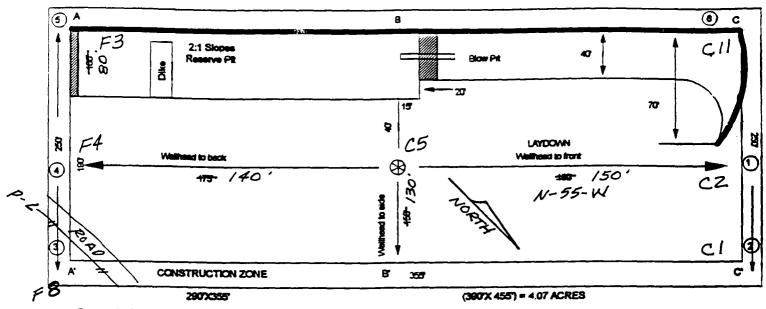

a. On the Well Pad - Refer to Plat No. 1, anticipated production facilities plat.

b. Off the Well Pad - Anticipated facilities off the well pad will be applied for as required.

- 5. Location and Type of Water Supply Water will be hauled by truck for the proposed project and will be obtained from San Juan 29-6 Water Well #1 in located in SW/4 Section 28, T-29-N, R-6-W, New Mexico.
- 6. Source of Construction Materials If construction materials are required for the proposed project, such materials will be obtained from a commercial quarry.
- 7. Methods of Handling Waste Materials All garbage and trash materials will be removed from the site for proper disposal. A portable toilet will be provided for human waste and serviced in a proper manner. If liquids are left in the reserve pit after completion of the project, the pit will be fenced until the liquids have had adequate time to dry. The location clean-up will not take place until such time as the reserve pit can be properly covered over to prevent run-off from carrying waste materials into the watershed. All reserve pits will be lined with 12 mil bio-degradable plastic liner. All earthen pits will be so constructed as to prevent leakage from occurring; no earthen pit will be located on natural drainage. Generation of hazardous waste is not anticipated. Federal regulations will be adhered to regarding handling and disposal of such waste if so generated.
- 8. Ancillary Facilities None anticipated.
- 9. Wellsite Layout Refer to the location diagram and to the wellsite cut and fill diagram (Figure No. 4). The blow pit will be constructed with a 2'/160' grade to allow positive drainage to the reserve pit and prevent standing liquids in the blow pit.

- 10. Plans for Restoration of the Surface After completion of the proposed project, the location will be cleaned and leveled. The location will be left in such a condition that will enable reseeding operations to be carried out. Seed mixture as designated by the responsible government agency will be used. The reseeding operations will be performed during the time period set forth by the responsible government agency. The permanent location facilities will be painted as designated by the responsible government agency.
- 11. Surface Ownership Bureau of Land Management.
- 12. Other Information Environmental stipulations as outlined by the responsible government agency will be adhered to. Refer to the archaeological report for a description of the topography, flora, fauna, soil characteristics, dwellings, historical and cultural sites.
- 13. Operator's Representative and Certification Meridian Oil Regional Drilling Manager, Post Office Box 4289, Farmington, NM 87499, telephone (505) 326-9700. I hereby certify that I, or persons under my direct supervision, have inspected the proposed drill site and access route; that I am familiar with the conditions which presently exist; that the statements made in this plan, are to the best of my knowledge, true and correct; and that the work associated with the operations proposed herein will be performed by Meridian Oil Inc. and its contractors and subcontractors in conformity with this plan and the terms and conditions under which it is approved.