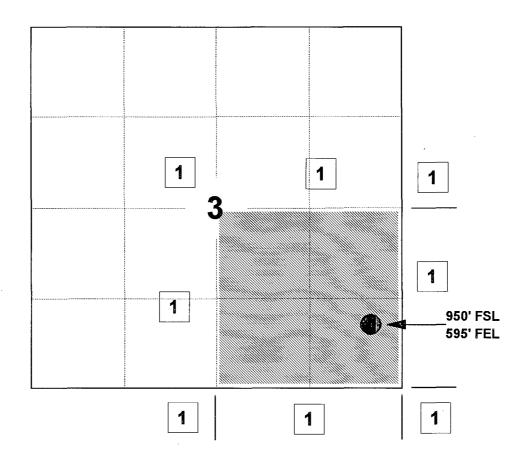

Re: Meridian Oil Inc. San Juan 29-7 Unit #83A 950'FSL, 595'FEL Section 3, T-29-N, R-7-W - Rio Arriba County, New Mexico API # 30-039-not assigned

Dear Mr. Stogner:

Meridian Oil Inc. is applying for administrative approval of a non-standard location for the above location in both the Blanco Pictured Cliffs and Blanco Mesa Verde formations. This application for the referenced location is due to terrain as shown on the topographic map, and at the request of the Bureau of Land Management due to extensive archaeology in this section.

AMENDED REPORT

|   |               |          | Ŵ             | ELL LC                    | )CA        | <b>\TI</b> | ON AND                  | ACF     | REAGE DEI          | DICA          | TION PL                 | .AT                             |            |                                              |  |  |
|---|---------------|----------|---------------|---------------------------|------------|------------|-------------------------|---------|--------------------|---------------|-------------------------|---------------------------------|------------|----------------------------------------------|--|--|
| [ |               | API Numb | er            |                           | 1          | Pool       | Code                    |         |                    |               | ' Pool N                |                                 |            |                                              |  |  |
|   | 30-039-       | -        |               | 7235                      | <u>59/</u> | 723        | 19                      | Bla     | nco Picture        | ed Cl:        | iffs/Bla                | nco Mesa                        | averd      | e                                            |  |  |
|   | * Property    | Code     |               |                           |            |            |                         | operty  |                    | • Well Number |                         |                                 |            |                                              |  |  |
| ļ | 7465          |          |               |                           |            |            |                         |         | Juan 29-7 Unit 83A |               |                         |                                 |            |                                              |  |  |
|   | 'OGRID        | No.      |               |                           |            |            |                         | perator | Name               |               |                         |                                 |            | Elevation                                    |  |  |
| l | 14538         |          | <u> </u>      | Mer                       | id         | lia        | n Oil Ir                |         |                    |               |                         | [                               |            | 6520'                                        |  |  |
|   |               | <b></b>  |               |                           |            |            | " Sur                   | face    | Location           |               |                         | ·····                           |            |                                              |  |  |
|   | UL or lot no. | Section  | Towashi       |                           | 1          | ot Id      |                         |         | North/South line   | e Fa          | st from the             | East/West                       | line       | County                                       |  |  |
| l | P             | 3        | 29 N          |                           |            |            | 950                     |         | South              |               | 595                     | East                            |            | R.A.                                         |  |  |
|   |               |          |               | <sup>II</sup> Bo          | ttor       | n H        | lole Locati             | ion I   | f Different l      | From          | Surface                 | <b>.</b>                        | ·          |                                              |  |  |
|   | UL er iot se. | Section  | Township      | Range                     | L          | ot id      | a Feet from             | the     | North/South line   | e Fe          | ct from the             | East/West                       | üse        | County                                       |  |  |
|   |               | <u> </u> | <u> </u>      |                           |            |            |                         |         | <u> </u>           |               |                         |                                 |            |                                              |  |  |
|   | Dedicated Ac  |          | •r iafili   ' | <sup>4</sup> Conseiidatio | on C       | ode        | <sup>14</sup> Order No. |         |                    |               |                         |                                 |            |                                              |  |  |
|   | E/318.05-     |          |               |                           |            |            |                         |         |                    | 1 12 57       | CDCCTC U                | AVE DEE                         |            |                                              |  |  |
|   | NO ALLO       | WABLE    |               |                           |            |            |                         |         | ON UNTIL AL        |               |                         |                                 | N COI      | NSOLIDATED                                   |  |  |
| 1 |               |          |               | 5ze                       |            | _          |                         |         |                    |               |                         |                                 | CEDI       | IFICATION                                    |  |  |
|   | 16            |          |               |                           |            | Γ          |                         |         |                    |               |                         |                                 |            | commined herein is                           |  |  |
|   |               |          |               |                           |            |            |                         |         |                    |               |                         |                                 |            | trovialse and belie                          |  |  |
|   | 8             |          | -             | 7                         |            |            | 6                       |         | 5                  |               |                         |                                 |            |                                              |  |  |
|   |               |          |               | •                         | 1          |            |                         |         |                    |               |                         |                                 |            |                                              |  |  |
|   |               |          |               |                           |            | -          |                         | ł       |                    |               |                         |                                 |            |                                              |  |  |
|   |               |          |               |                           |            | +-         |                         |         |                    |               |                         |                                 |            |                                              |  |  |
|   |               |          |               |                           |            |            |                         |         |                    |               | Signature               | modfic1                         | a          |                                              |  |  |
|   |               |          |               |                           |            |            | 1111 S                  | - 1     |                    |               | Printed Nam             | radfiel                         | <u>a</u>   |                                              |  |  |
|   |               |          |               |                           |            |            | C MM                    |         | 078945             |               | Regulat                 | ory Aff                         | aire       | <u> </u>                                     |  |  |
|   |               |          |               |                           |            |            |                         |         |                    |               | <b>Tille</b><br>4-19-95 |                                 |            |                                              |  |  |
|   | n)            | 1        |               |                           |            |            |                         |         | 1                  |               | Date                    | ·                               |            |                                              |  |  |
|   | 8 <u>7</u>    |          |               |                           | 7          |            |                         |         |                    |               | licims                  |                                 | CEDT       | TEICATION                                    |  |  |
|   | 242.          | ·        |               |                           | +          | 7          |                         | T       |                    | 52            |                         |                                 |            | TFICATION                                    |  |  |
|   | 20            | I        |               |                           |            |            |                         |         |                    | Ω۱            | was plotted f           | rom field note                  | of active  | t shown on this plat<br>it surveys made by # |  |  |
|   |               | ;        |               |                           |            |            | NMSI                    | =-      | 079514             |               | or under my             | supervision, a<br>best of my bi | nd that th | te some is true and                          |  |  |
|   |               | ,        |               |                           |            |            |                         |         |                    |               |                         | 3–13 <u>–</u>                   |            |                                              |  |  |
|   |               |          |               |                           |            |            |                         |         |                    |               | Date of Surv            | _                               | EDW        | <u></u>                                      |  |  |
|   |               |          | ļ             |                           |            | 4          |                         |         |                    |               | Signature apt           | المتج مع معاديه                 |            | hereyer:                                     |  |  |
|   |               |          |               |                           |            |            |                         |         |                    | 595'          | Signature and           |                                 | - (V)      | 12                                           |  |  |
|   |               |          |               |                           |            |            | ,                       |         | 0<br>              |               |                         | les                             | 37         |                                              |  |  |
|   |               |          |               |                           |            |            |                         |         | ò                  |               |                         | et l'                           | ン          | KZ ~                                         |  |  |
|   |               |          |               |                           |            |            |                         |         | 250                |               | X                       |                                 | 81         |                                              |  |  |
|   |               |          |               |                           |            | L          |                         |         |                    |               | Certificate N           |                                 |            | me                                           |  |  |
|   |               |          |               | 525                       | 27         | 16'        |                         |         |                    |               | Cerunicate N            |                                 |            |                                              |  |  |

#### Additional Information:

- Pictured Cliffs and Mesa Verde formations will be dually completed.
- No abnormal temperatures or hazards are anticipated.
- Anticipated pore pressure for the Pictured Cliffs is 800 psi and the Mesa Verde is 1100 psi.
- Sufficient LCM will be added to the mud system to maintain well control, if lost circulation is encountered below the top of the Pictured Cliffs.
- The East half of Section 3 is dedicated to the Mesa Verde formation, and the Southeast quarter is dedicated to the Pictured Cliffs.
- This gas is dedicated.