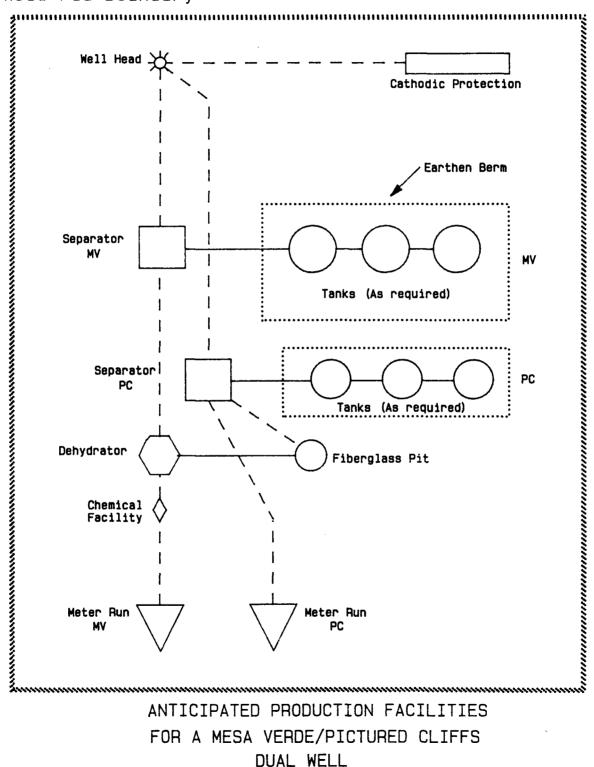

a. On the Well Pad - Refer to Plat No. 1, anticipated production facilities plat.

b. Off the Well Pad - Anticipated facilities off the well pad will be applied for as required.

- 5. Location and Type of Water Supply Water will be hauled by truck for the proposed project and will be obtained from San Juan 29-6 Water Well #1 in located in SW/4 Section 28, T-29-N, R-6-W, New Mexico.
- 6. Source of Construction Materials If construction materials are required for the proposed project, such materials will be obtained from a commercial quarry.
- 7. Methods of Handling Waste Materials All garbage and trash materials will be removed from the site for proper disposal. A portable toilet will be provided for human waste and serviced in a proper manner. If liquids are left in the reserve pit after completion of the project, the pit will be fenced until the liquids have had adequate time to dry. The location clean-up will not take place until such time as the reserve pit can be properly covered over to prevent run-off from carrying waste materials into the watershed. All reserve pits will be lined with 12 mil bio-degradable plastic liner. All earthen pits will be so constructed as to prevent leakage from occurring; no earthen pit will be located on natural drainage. Generation of hazardous waste is not anticipated. Federal regulations will be adhered to regarding handling and disposal of such waste if so generated.
- 8. Ancillary Facilities None anticipated.
- 9. Wellsite Layout Refer to the location diagram and to the wellsite cut and fill diagram (Figure No. 4). The blow pit will be constructed with a 2'/160' grade to allow positive drainage to the reserve pit and prevent standing liquids in the blow pit.

MERIDIAN OIL INC.

Well Pad Boundary

PLAT #1