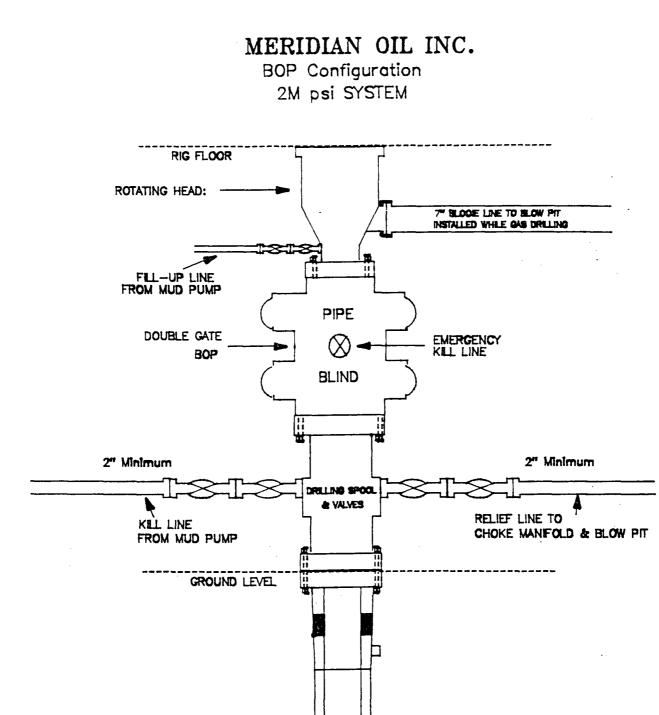

#### Surface to Intermediate TD -

11" 2000 psi minimum double gate BOP stack (Reference Figure #1). After nipple-up prior to drilling out surface casing, rams and casing will be tested to 600 psi for 30 minutes.

#### Intermediate TD to Total Depth -

11" 2000 psi minimum double gate BOP stack (Reference Figure #1). After nipple-up prior to drilling out intermediate casing, rams and casing will be tested to 1500 psi for 30 minutes.

. . . . . .

- New casing will be utilized.
- Pipe movement (either rotation or reciprocation) will be done if hole conditions permit.

11" Bore, 2000psi minimum working pressure double gate BOP to be equipped with blind and pipe rams. A Schaffer Type 50 or equivalent rotating head to be installed on the top of the BOP. All equipment is 2000psi working pressure/or greater.