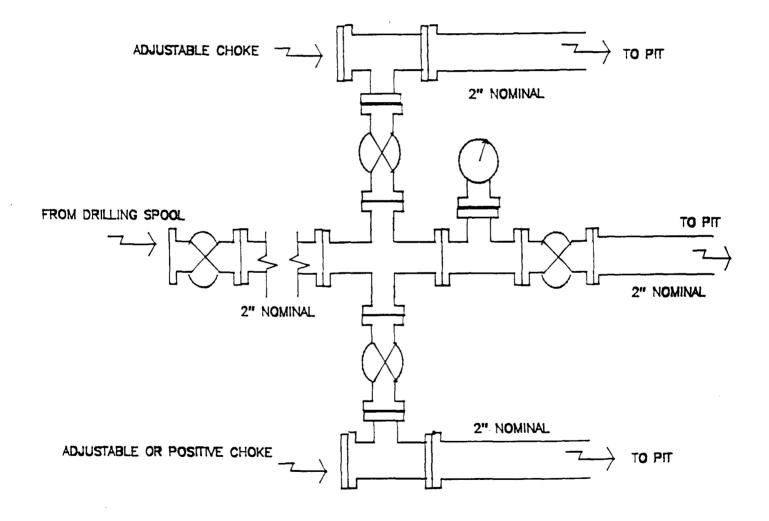

#### Surface to Total Depth -

2" nominal, 2000 psi minimum choke manifold (Reference Figure #3).

•

Minimum choke manifold installation from surface to Total Depth. 2" minimum, 2000psi working pressure equipment with two chokes.

Figure #3

AML/08-16-93

- 1. Existing Roads Refer to Map No. 1. Existing roads used to access the proposed location will be properly maintained for the duration of the project. Bureau of Land Management right-of-way has been applied for as shown on Map No. 1.
- 2. Planned Access Road Refer to Map No. 1. None required.
- 3. Location of Existing Wells Refer to Map No. 1A.
- 4. Location of Existing and/or Proposed Facilities if Well is Productive -