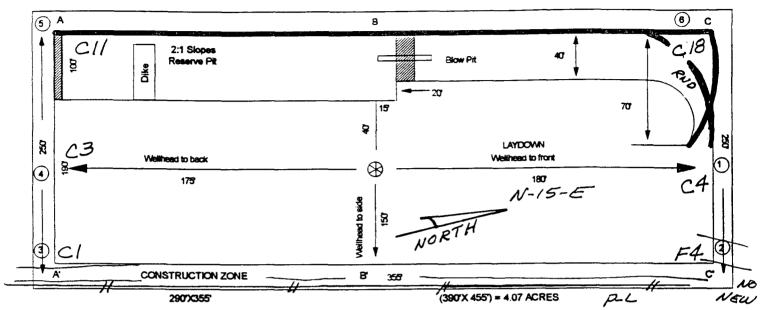

a. On the Well Pad - Refer to Plat No. 1, anticipated production facilities plat.

b. Off the Well Pad - Anticipated facilities off the well pad will be applied for as required.

- 5. Location and Type of Water Supply Water will be hauled by truck for the proposed project and will be obtained from San Juan 29-6 Water Well #1 in located in SW/4 Section 28, T-29-N, R-6-W, New Mexico.
- 6. Source of Construction Materials If construction materials are required for the proposed project, such materials will be obtained from a commercial quarry.
- 7. Methods of Handling Waste Materials All garbage and trash materials will be removed from the site for proper disposal. A portable toilet will be provided for human waste and serviced in a proper manner. If liquids are left in the reserve pit after completion of the project, the pit will be fenced until the liquids have had adequate time to dry. The location clean-up will not take place until such time as the reserve pit can be properly covered over to prevent run-off from carrying waste materials into the watershed. All reserve pits will be lined with 12 mil bio-degradable plastic liner. All earthen pits will be so constructed as to prevent leakage from occurring; no earthen pit will be located on natural drainage. Generation of hazardous waste is not anticipated. Federal regulations will be adhered to regarding handling and disposal of such waste if so generated.
- 8. Ancillary Facilities None anticipated.
- 9. Wellsite Layout Refer to the location diagram and to the wellsite cut and fill diagram (Figure No. 4). The blow pit will be constructed with a 2'/160' grade to allow positive drainage to the reserve pit and prevent standing liquids in the blow pit.

# **MERIDIAN OIL**

PLAT #2

## FC HIGH POTENTIAL

ALL MV / ALL DK

Reserve Pit Dike : to be 8' above Deep side; ( overflow - 3' wide and 1' above shallow side.)

Blow Pit : overflow pipe halfway between top and bottom and extend over plastic liner and into blow pit.