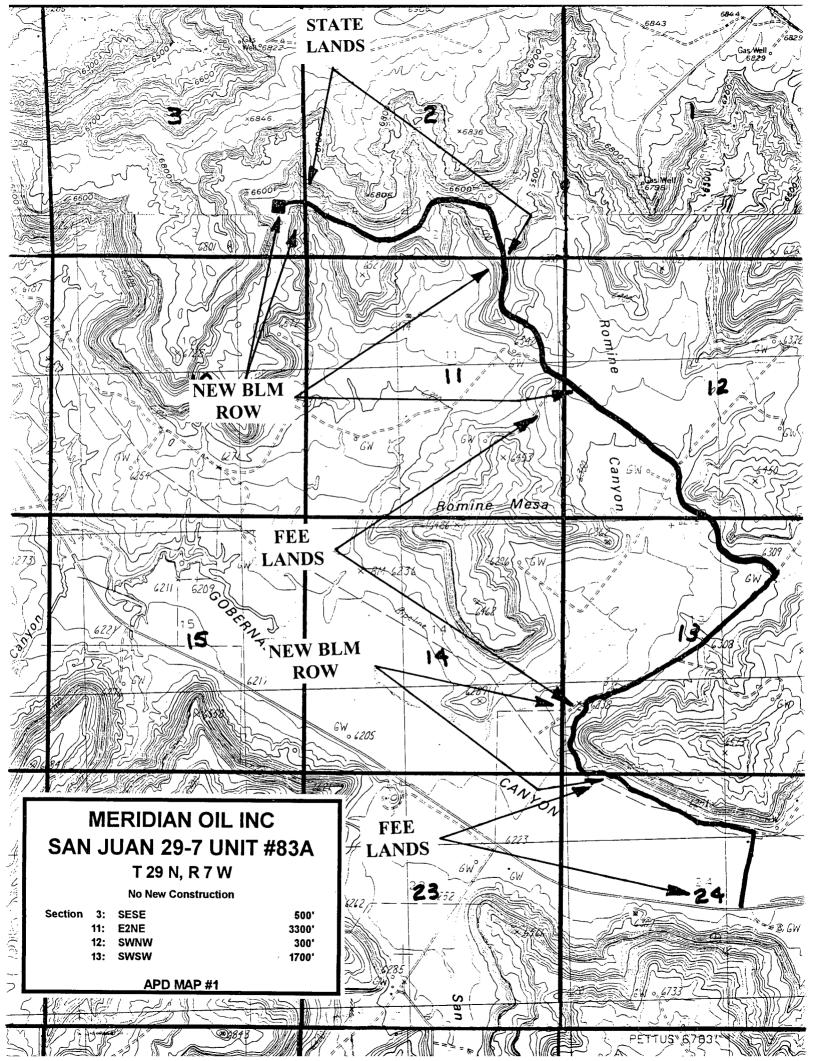

Re: Meridian Oil Inc. San Juan 29-7 Unit #83A 950'FSL, 595'FEL Section 3, T-29-N, R-7-W - Rio Arriba County, New Mexico API # 30-039-not assigned

Dear Mr. Stogner:

Meridian Oil Inc. is applying for administrative approval of a non-standard location for the above location in both the Blanco Pictured Cliffs and Blanco Mesa Verde formations. This application for the referenced location is due to terrain as shown on the topographic map, and at the request of the Bureau of Land Management due to extensive archaeology in this section.

The following attachments are for your review:

- 1. Application for Permit to Drill (at 1055'FSL, 540'FEL before last location move).
- 2. Completed C-102 at referenced location.
- 3. Offset operators/owners plat.
- 4. 7.5 minute topographic map showing the orthodox windows, and enlargement of the map to define topographic features.

•

Minimum choke manifold installation from surface to Total Depth. 2" minimum, 2000psi working pressure equipment with two chokes.

Figure #3

AML/08-16-93

- 1. Existing Roads Refer to Map No. 1. Existing roads used to access the proposed location will be properly maintained for the duration of the project. Bureau of Land Management right-of-way has been applied for as shown on Map No. 1.
- 2. Planned Access Road Refer to Map No. 1. None required.
- 3. Location of Existing Wells Refer to Map No. 1A.
- 4. Location of Existing and/or Proposed Facilities if Well is Productive -