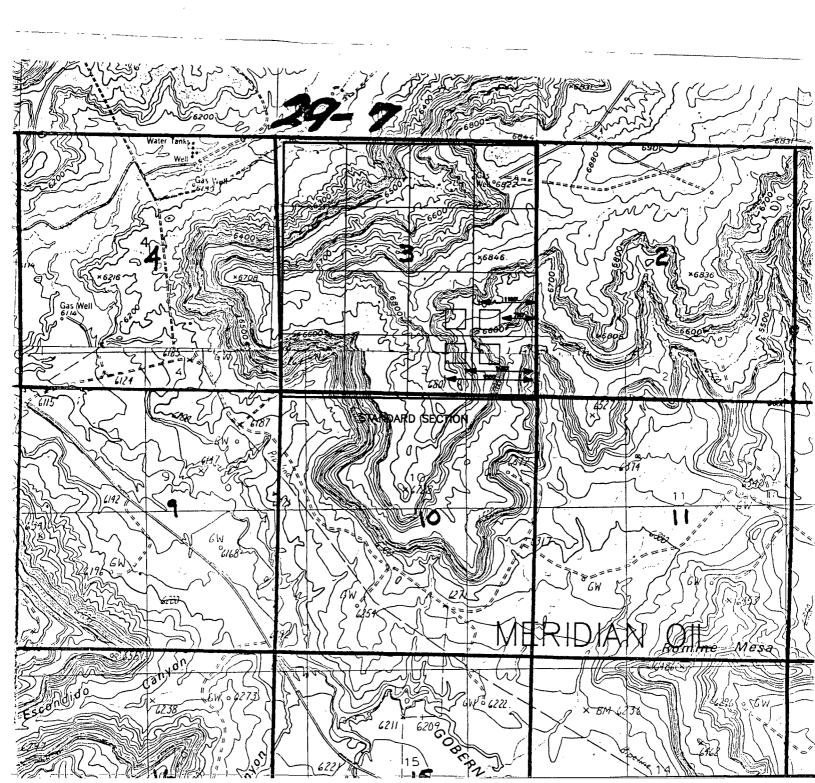

Re: Meridian Oil Inc. San Juan 29-7 Unit #83A 950'FSL, 595'FEL Section 3, T-29-N, R-7-W - Rio Arriba County, New Mexico API # 30-039-not assigned

Dear Mr. Stogner:

Meridian Oil Inc. is applying for administrative approval of a non-standard location for the above location in both the Blanco Pictured Cliffs and Blanco Mesa Verde formations. This application for the referenced location is due to terrain as shown on the topographic map, and at the request of the Bureau of Land Management due to extensive archaeology in this section.

The following attachments are for your review:

- 1. Application for Permit to Drill (at 1055'FSL, 540'FEL before last location move).
- 2. Completed C-102 at referenced location.
- 3. Offset operators/owners plat.
- 4. 7.5 minute topographic map showing the orthodox windows, and enlargement of the map to define topographic features.

## UNITED STATES DEPARTMENT OF THE INTERIOR BUREAU OF LAND MANAGEMENT

\$

|      | APPLICATION FOR PERMIT TO DRILL, DEEP                                 | EN, OR PLUG BACK                                              |
|------|-----------------------------------------------------------------------|---------------------------------------------------------------|
| 1a.  | Type of Work<br>DRILL                                                 | 5. Lease Number<br>SF-079514<br>Unit Reporting Number         |
|      |                                                                       | MV-8910016500                                                 |
| 1b.  | Type of Well<br>GAS                                                   | 6. If Indian, All. or Tribe                                   |
| 2.   | Operator<br>MERIDIAN ©IL                                              | 7. Unit Agreement Name<br>San Juan 29-7 Unit                  |
| 3.   |                                                                       | 8. Farm or Lease Name                                         |
| 3.   | Address & Phone No. of Operator<br>PO Box 4289, Farmington, NM 87499  | 8. Farm of Lease Name<br>San Juan 29-7 Unit                   |
|      | (505) 326-9700                                                        | 9. Well Number<br>83A                                         |
| 4.   | Location of Well                                                      | 10. Field, Pool, Wildcat                                      |
|      | 1055'FSL, 540'FEL                                                     | Blanco PC/Blanco MV<br><b>11. Sec., Twn, Rge, Mer. (NMPM)</b> |
|      | Latitude 36 <sup>0</sup> 45' 03", Longitude 107 <sup>0</sup> 33' 03"  | Sec 3, T-29-N, R-7-W                                          |
|      |                                                                       | API # 30-039-                                                 |
| 14.  | <b>Distance in Miles from Nearest Town</b><br>3 miles to Navajo City  | 12. County13. StateRio ArribaNM                               |
| 15.  | Distance from Proposed Location to Nearest Property or Lease 540'     | Line                                                          |
| 16.  | Acres in Lease                                                        | <b>17. Acres Assigned to Well</b><br>318.05/160 E/2 SE/4      |
| 18.  | Distance from Proposed Location to Nearest Well, Drlg, Compl, 900'    | , or Applied for on this Lease                                |
| 19.  | Proposed Depth<br>6400'                                               | 20. Rotary or Cable Tools                                     |
|      | 6400                                                                  | Rotary                                                        |
| 21.  | Elevations (DF, FT, GR, Etc.)<br>6515 ' GR                            | <b>22. Approx. Date Work will Start</b><br>2nd quarter 1995   |
| 23.  | Proposed Casing and Cementing Program<br>See Operations Plan attached |                                                               |
|      | - too N.M                                                             | 11                                                            |
| 24.  | Authorized by: Regional Drilling Engineer                             |                                                               |
| PERM | IIT NO APPROVAL D                                                     | DATE                                                          |
| APPR | OVED BY TITLE                                                         | DATE                                                          |
|      |                                                                       |                                                               |
|      | : APD submitted @ 1685'FSL, 1460'FEL 3-29-7 on 9-14-78, rescind       |                                                               |