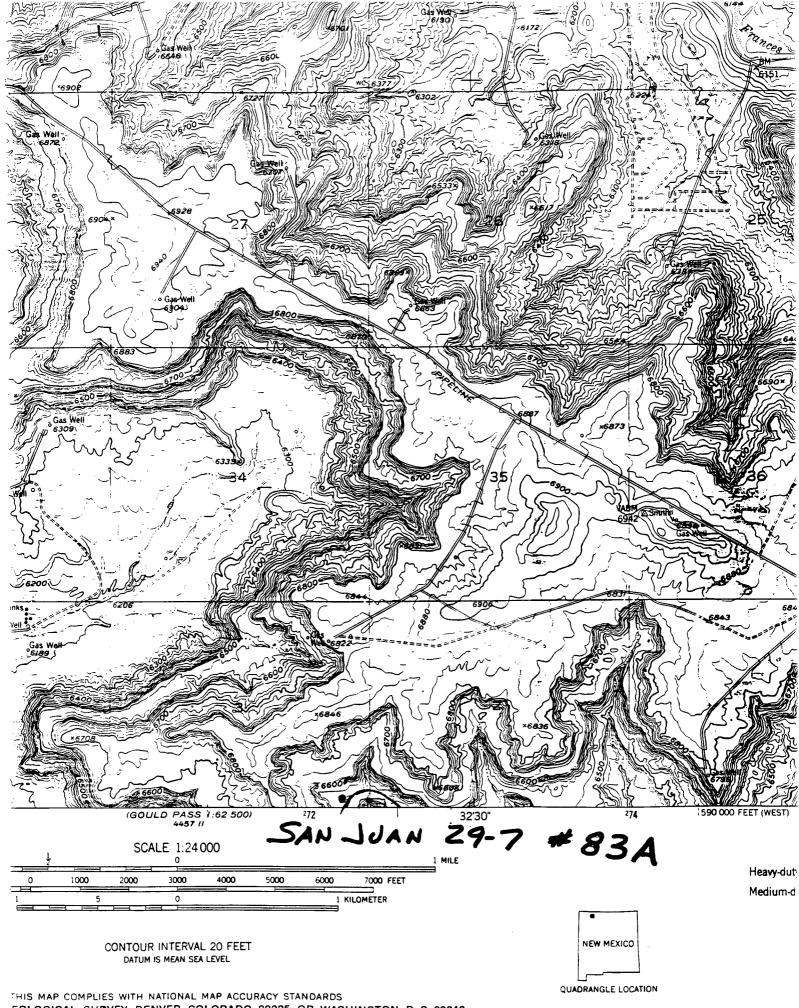

Re: Meridian Oil Inc. San Juan 29-7 Unit #83A 950'FSL, 595'FEL Section 3, T-29-N, R-7-W - Rio Arriba County, New Mexico API # 30-039-not assigned

Dear Mr. Stogner:

Meridian Oil Inc. is applying for administrative approval of a non-standard location for the above location in both the Blanco Pictured Cliffs and Blanco Mesa Verde formations. This application for the referenced location is due to terrain as shown on the topographic map, and at the request of the Bureau of Land Management due to extensive archaeology in this section.

The following attachments are for your review:

- 1. Application for Permit to Drill (at 1055'FSL, 540'FEL before last location move).
- 2. Completed C-102 at referenced location.
- 3. Offset operators/owners plat.
- 4. 7.5 minute topographic map showing the orthodox windows, and enlargement of the map to define topographic features.