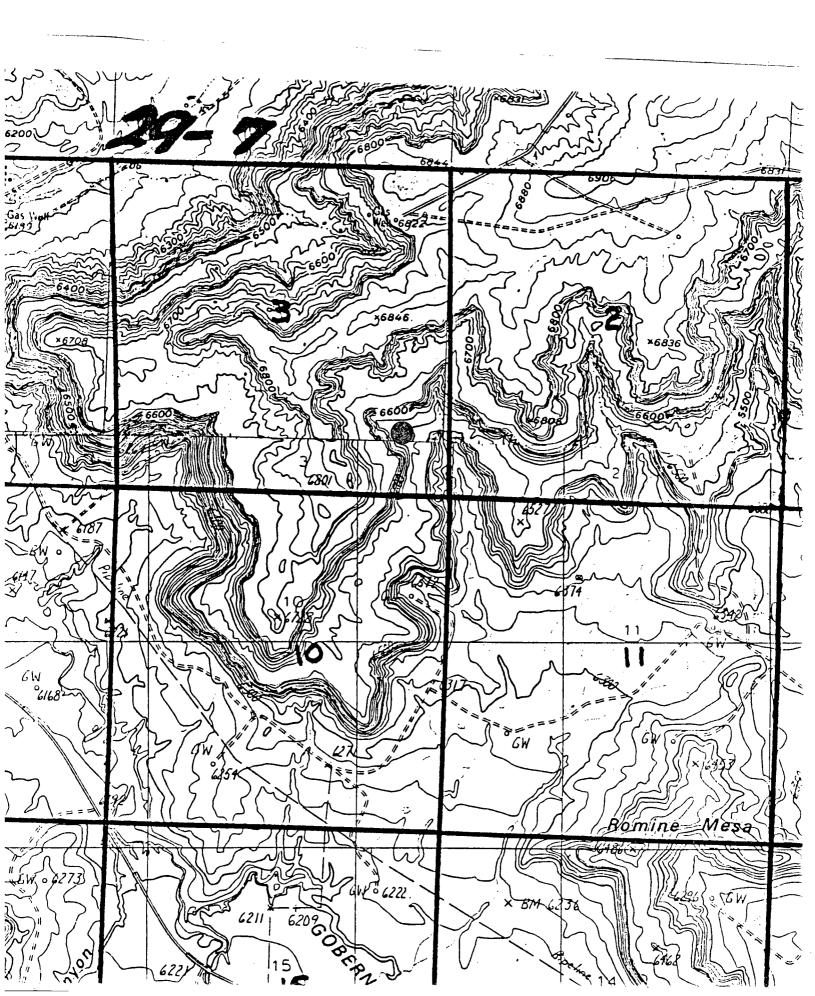

Re: Meridian Oil Inc. San Juan 29-7 Unit #83A 950'FSL, 595'FEL Section 3, T-29-N, R-7-W - Rio Arriba County, New Mexico API # 30-039-not assigned

Dear Mr. Stogner:

Meridian Oil Inc. is applying for administrative approval of a non-standard location for the above location in both the Blanco Pictured Cliffs and Blanco Mesa Verde formations. This application for the referenced location is due to terrain as shown on the topographic map, and at the request of the Bureau of Land Management due to extensive archaeology in this section.

The following attachments are for your review:

- 1. Application for Permit to Drill (at 1055'FSL, 540'FEL before last location move).
- 2. Completed C-102 at referenced location.
- 3. Offset operators/owners plat.
- 4. 7.5 minute topographic map showing the orthodox windows, and enlargement of the map to define topographic features.