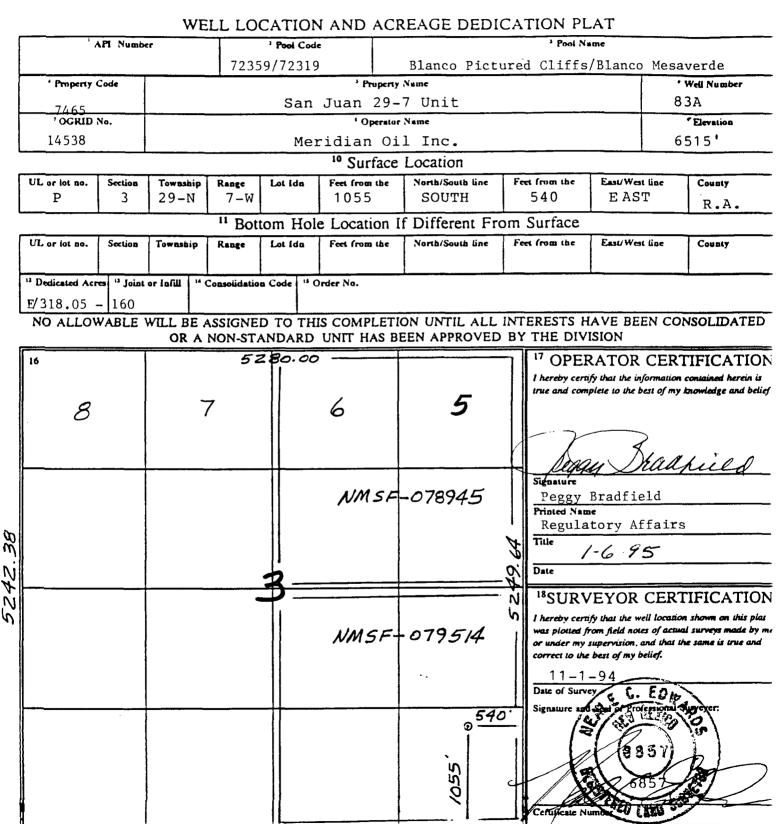

AMENDED REPORT

|   |               |          | Ŵ             | ELL LC                    | )CA        | <b>\TI</b> | ON AND                  | ACF     | REAGE DEI          | DICA          | TION PL                 | .AT                             |            |                                              |  |  |
|---|---------------|----------|---------------|---------------------------|------------|------------|-------------------------|---------|--------------------|---------------|-------------------------|---------------------------------|------------|----------------------------------------------|--|--|
| [ |               | API Numb | er            |                           | 1          | Pool       | Code                    |         |                    |               | ' Pool N                |                                 |            |                                              |  |  |
|   | 30-039-       | -        |               | 7235                      | <u>59/</u> | 723        | 19                      | Bla     | nco Picture        | ed Cl:        | iffs/Bla                | nco Mesa                        | averd      | e                                            |  |  |
|   | * Property    | Code     |               |                           |            |            |                         | operty  |                    | • Well Number |                         |                                 |            |                                              |  |  |
| ļ | 7465          |          |               |                           |            |            |                         |         | Juan 29-7 Unit 83A |               |                         |                                 |            |                                              |  |  |
|   | 'OGRID        | No.      |               |                           |            |            |                         | perator | Name               |               |                         |                                 |            | Elevation                                    |  |  |
| l | 14538         |          | <u> </u>      | Mer                       | id         | lia        | n Oil Ir                |         |                    |               |                         | [                               |            | 6520'                                        |  |  |
|   |               | <b></b>  |               |                           |            |            | " Sur                   | face    | Location           |               |                         | ·····                           |            |                                              |  |  |
|   | UL or lot no. | Section  | Towashi       |                           | 1          | ot Id      |                         |         | North/South line   | e Fa          | st from the             | East/West                       | line       | County                                       |  |  |
| l | P             | 3        | 29 N          |                           |            |            | 950                     |         | South              |               | 595                     | East                            |            | R.A.                                         |  |  |
|   |               |          |               | <sup>II</sup> Bo          | ttor       | n H        | lole Locati             | ion I   | f Different l      | From          | Surface                 | <b>.</b>                        | ·          |                                              |  |  |
|   | UL er iot se. | Section  | Township      | Range                     | L          | ot id      | a Feet from             | the     | North/South line   | e Fe          | ct from the             | East/West                       | üse        | County                                       |  |  |
|   |               | <u> </u> | <u> </u>      |                           |            |            |                         |         | <u> </u>           |               |                         |                                 |            |                                              |  |  |
|   | Dedicated Ac  |          | •r iafili   ' | <sup>4</sup> Conseiidatio | on C       | ode        | <sup>14</sup> Order No. |         |                    |               |                         |                                 |            |                                              |  |  |
|   | E/318.05-     |          |               |                           |            |            |                         |         |                    | 1 12 57       | CDCCTC U                | AVE DEE                         |            |                                              |  |  |
|   | NO ALLO       | WABLE    |               |                           |            |            |                         |         | ON UNTIL AL        |               |                         |                                 | N COI      | NSOLIDATED                                   |  |  |
| 1 |               |          |               | 5ze                       |            | _          |                         |         |                    |               |                         |                                 | CEDI       | IFICATION                                    |  |  |
|   | 16            |          |               |                           |            | Γ          |                         |         |                    |               |                         |                                 |            | commined herein is                           |  |  |
|   |               |          |               |                           |            |            |                         |         |                    |               |                         |                                 |            | trovialse and belie                          |  |  |
|   | 8             |          | -             | 7                         |            |            | 6                       |         | 5                  |               |                         |                                 |            |                                              |  |  |
|   |               |          |               | •                         | 1          |            |                         |         |                    |               |                         |                                 |            |                                              |  |  |
|   |               |          |               |                           |            | -          |                         | ł       |                    |               |                         |                                 |            |                                              |  |  |
|   |               |          |               |                           |            | +-         |                         |         |                    |               |                         |                                 |            |                                              |  |  |
|   |               |          |               |                           |            |            |                         |         |                    |               | Signature               | modfic1                         | a          |                                              |  |  |
|   |               |          |               |                           |            |            | 1111 S                  | - 1     |                    |               | Printed Nam             | radfiel                         | <u>a</u>   |                                              |  |  |
|   |               |          |               |                           |            |            | C MM                    |         | 078945             |               | Regulat                 | ory Aff                         | aire       | <u> </u>                                     |  |  |
|   |               |          |               |                           |            |            |                         |         |                    |               | <b>Tille</b><br>4-19-95 |                                 |            |                                              |  |  |
|   | n)            | 1        |               |                           |            |            |                         |         | 1                  |               | Date                    | ·                               |            |                                              |  |  |
|   | 8 <u>7</u>    |          |               |                           | 7          |            |                         |         |                    |               | licims                  |                                 | CEDT       | TEICATION                                    |  |  |
|   | 242.          | ·        |               |                           | +          | 7          |                         | T       |                    | 52            |                         |                                 |            | TFICATION                                    |  |  |
|   | 20            | I        |               |                           |            |            |                         |         |                    | Ω۱            | was plotted f           | rom field note                  | of active  | t shown on this plat<br>it surveys made by # |  |  |
|   |               | ;        |               |                           |            |            | NMSI                    | =-      | 079514             |               | or under my             | supervision, a<br>best of my bi | nd that th | te some is true and                          |  |  |
|   |               | ,        |               |                           |            |            |                         |         |                    |               |                         | 3–13 <u>–</u>                   |            |                                              |  |  |
|   |               |          |               |                           |            |            |                         |         |                    |               | Date of Surv            | _                               | EDW        | <u></u>                                      |  |  |
|   |               |          | ļ             |                           |            | 4          |                         |         |                    |               | Signature apt           | المتج مع معاديه                 |            | hereyer:                                     |  |  |
|   |               |          |               |                           |            |            |                         |         |                    | 595'          | Signature and           |                                 | - (V)      | 12                                           |  |  |
|   |               |          |               |                           |            |            | ,                       |         | 0<br>              |               |                         | les                             | 37         |                                              |  |  |
|   |               |          |               |                           |            |            |                         |         | ò                  |               |                         | et l'                           | ン          | KZ ~                                         |  |  |
|   |               |          |               |                           |            |            |                         |         | 250                |               | X                       |                                 | 81         |                                              |  |  |
|   |               |          |               |                           |            | L          |                         |         |                    |               | Certificate N           |                                 |            | me                                           |  |  |
|   |               |          |               | 525                       | 27         | 16'        |                         |         |                    |               | Cerunicate N            |                                 |            |                                              |  |  |