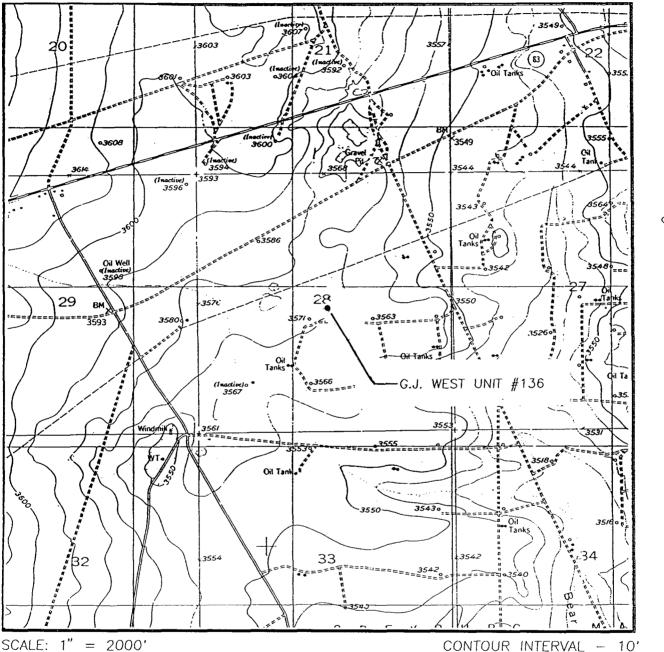

GJ West Coop Unit #136 2559 FSL 2536 FEL Sec 28-T17S-R29E Eddy County, New Mexico

GJ West Coop Unit #138 2615 FSL 1859 FWL Sec. 28-T17S-R29E Eddy County, New Mexico

The wells will be completed in the Grayburg San Andres formation in the Grayburg Jackson Seven Rivers Queen Grayburg San Andres Pool.