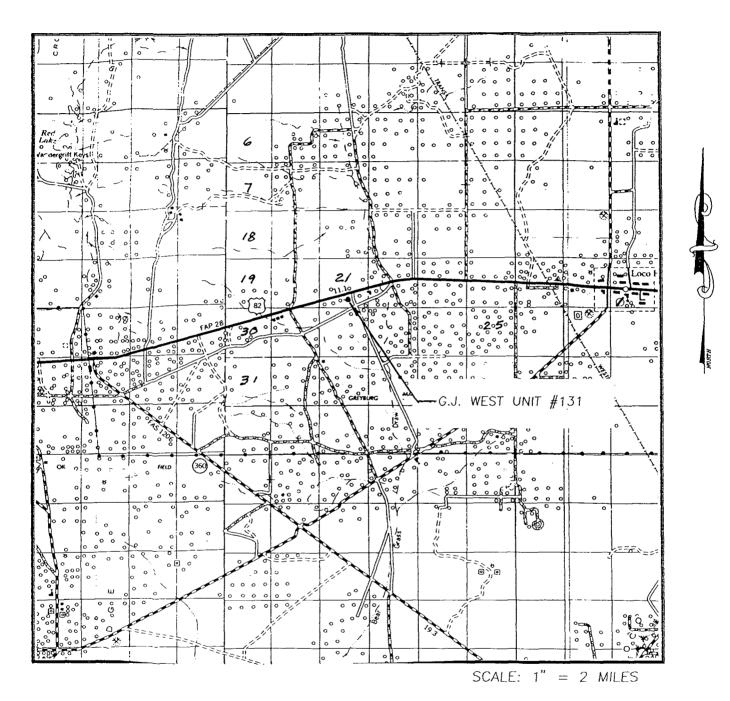

#### WELL LOCATION AND ACREAGE DEDICATION PLAT

| Pool Code | Pool Name                       |           |  |
|-----------|---------------------------------|-----------|--|
| 28509     | Grayburg Jackson 7RVS-QN        | I-GB-SA   |  |
|           | Well Number                     |           |  |
| G.J. V    | 131                             |           |  |
| Ope       | rator Name                      | Elevation |  |
| MACK ENE  | 3569                            |           |  |
|           | 28509<br>Frog<br>G.J. W<br>Open |           |  |

#### Surface Location

| UL or lot No. | Section | Township | Range | Lot Idn | Feet from the | North/South line | Feet from the | East/West line | County |
|---------------|---------|----------|-------|---------|---------------|------------------|---------------|----------------|--------|
| 0             | 21      | 17 S     | 29 E  |         | 710           | SOUTH            | 2380          | EAST           | EDDY   |

SEC. <u>21</u> TWP.<u>17–S</u> RGE.<u>29–E</u> SURVEY <u>N.M.P.M.</u> COUNTY <u>EDDY</u> DESCRIPTION <u>710'</u> FSL <u>& 2380'</u> FEL ELEVATION <u>3569</u> OPERATOR <u>MACK ENERGY CORPORATION</u> LEASE <u>G.J. WEST UNIT</u>