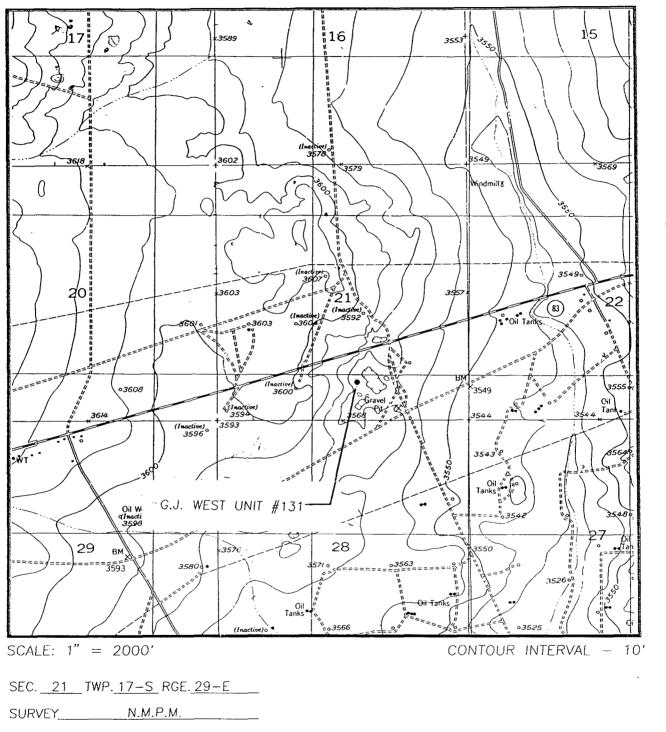

#### WELL LOCATION AND ACREAGE DEDICATION PLAT

| Pool Code | Pool Name                       |           |  |
|-----------|---------------------------------|-----------|--|
| 28509     | Grayburg Jackson 7RVS-QN        | I-GB-SA   |  |
|           | Well Number                     |           |  |
| G.J. V    | 131                             |           |  |
| Ope       | rator Name                      | Elevation |  |
| MACK ENE  | 3569                            |           |  |
|           | 28509<br>Frog<br>G.J. W<br>Open |           |  |

#### Surface Location

| UL or lot No. | Section | Township | Range | Lot Idn | Feet from the | North/South line | Feet from the | East/West line | County |
|---------------|---------|----------|-------|---------|---------------|------------------|---------------|----------------|--------|
| 0             | 21      | 17 S     | 29 E  |         | 710           | SOUTH            | 2380          | EAST           | EDDY   |

SEC. <u>21</u> TWP.<u>17–S</u> RGE.<u>29–E</u> SURVEY <u>N.M.P.M.</u> COUNTY <u>EDDY</u> DESCRIPTION <u>710'</u> FSL <u>& 2380'</u> FEL ELEVATION <u>3569</u> OPERATOR <u>MACK ENERGY CORPORATION</u> LEASE <u>G.J. WEST UNIT</u>