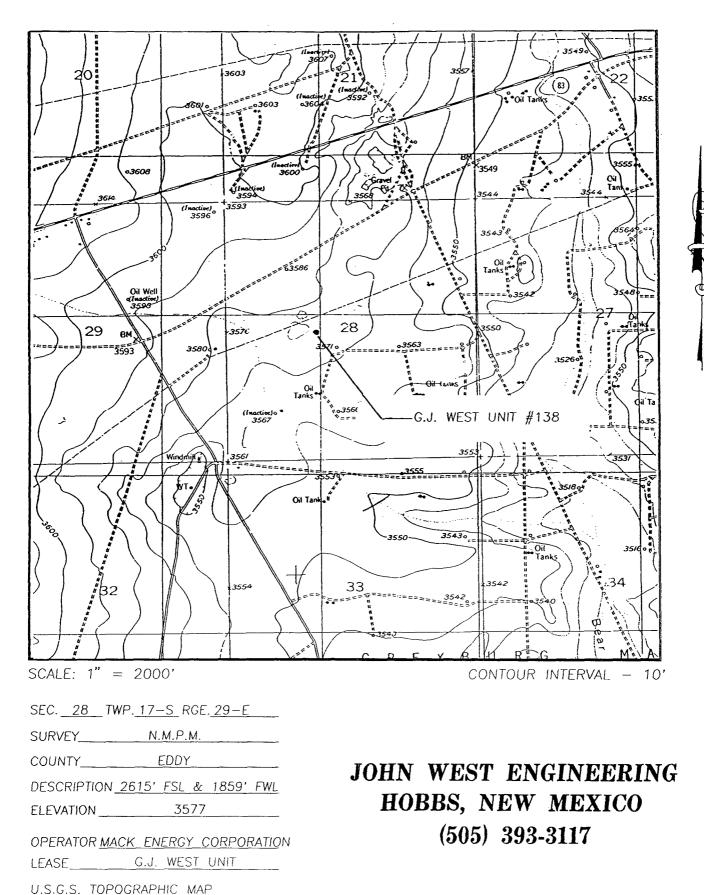

GJ West Coop Unit #136 2559 FSL 2536 FEL Sec 28-T17S-R29E Eddy County, New Mexico

GJ West Coop Unit #138 2615 FSL 1859 FWL Sec. 28-T17S-R29E Eddy County, New Mexico

The wells will be completed in the Grayburg San Andres formation in the Grayburg Jackson Seven Rivers Queen Grayburg San Andres Pool.