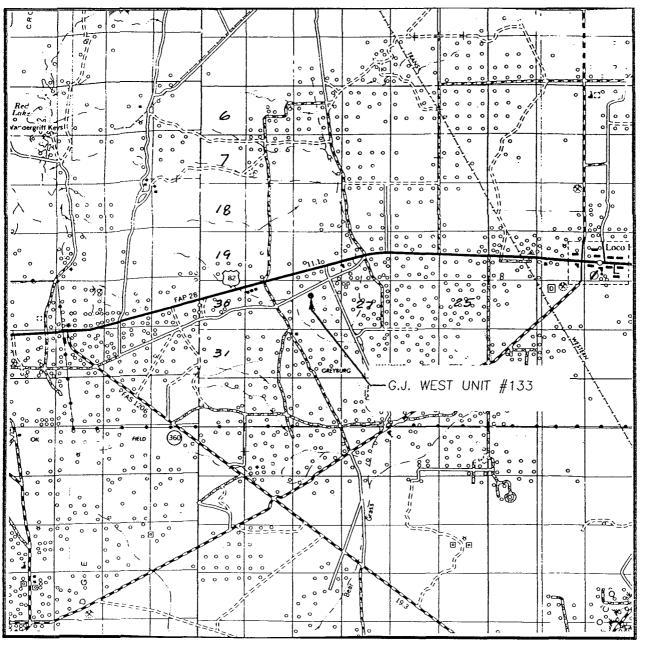

#### WELL LOCATION AND ACREAGE DEDICATION PLAT

State of New Mexico

Energy, Minerals and Natural Resources Departm

| Pool Code | Pool Name                 |             |  |
|-----------|---------------------------|-------------|--|
| 28509     | Grayburg Jackson 7RVS-QN- | -GB-SA      |  |
|           |                           | Well Number |  |
| G.J       | 133                       |             |  |
|           | Operator Name             | Elevation   |  |
| MACK E    | 3575                      |             |  |
|           | 28509<br>G.J              |             |  |

#### Surface Location

| UL or lot No. | Section | Township | Range | Lot Idn | Feet from the | North/South line | Feet from the | East/West line | County |
|---------------|---------|----------|-------|---------|---------------|------------------|---------------|----------------|--------|
| F             | 28      | 17 S     | 29 E  |         | 1829          | NORTH            | 2477          | WEST           | EDDY   |