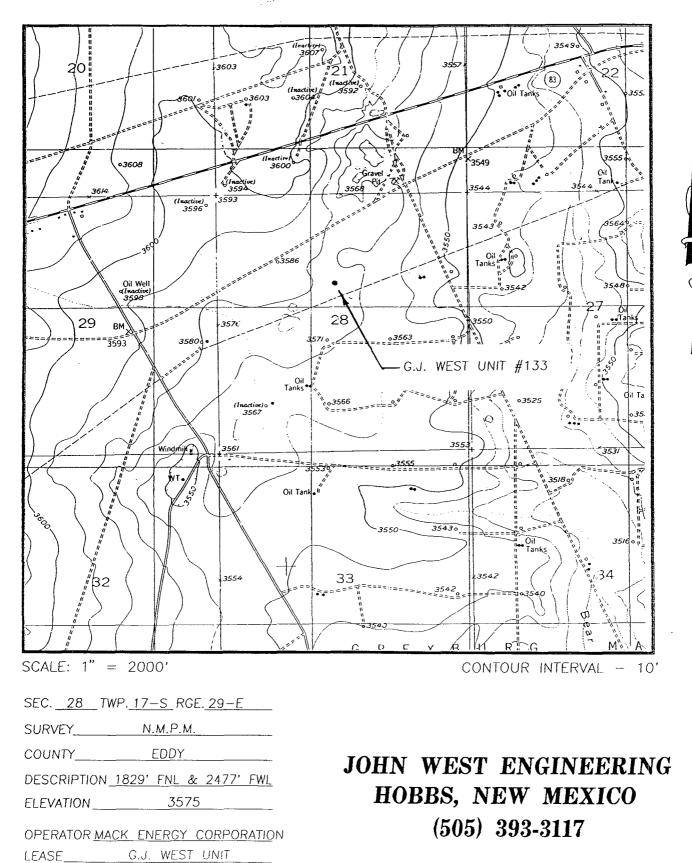

#### WELL LOCATION AND ACREAGE DEDICATION PLAT

State of New Mexico

Energy, Minerals and Natural Resources Departm

| Pool Code | Pool Name                 |             |  |
|-----------|---------------------------|-------------|--|
| 28509     | Grayburg Jackson 7RVS-QN- | -GB-SA      |  |
|           |                           | Well Number |  |
| G.J       | 133                       |             |  |
|           | Operator Name             | Elevation   |  |
| MACK E    | 3575                      |             |  |
|           | 28509<br>G.J              |             |  |

#### Surface Location

| UL or lot No. | Section | Township | Range | Lot Idn | Feet from the | North/South line | Feet from the | East/West line | County |
|---------------|---------|----------|-------|---------|---------------|------------------|---------------|----------------|--------|
| F             | 28      | 17 S     | 29 E  |         | 1829          | NORTH            | 2477          | WEST           | EDDY   |