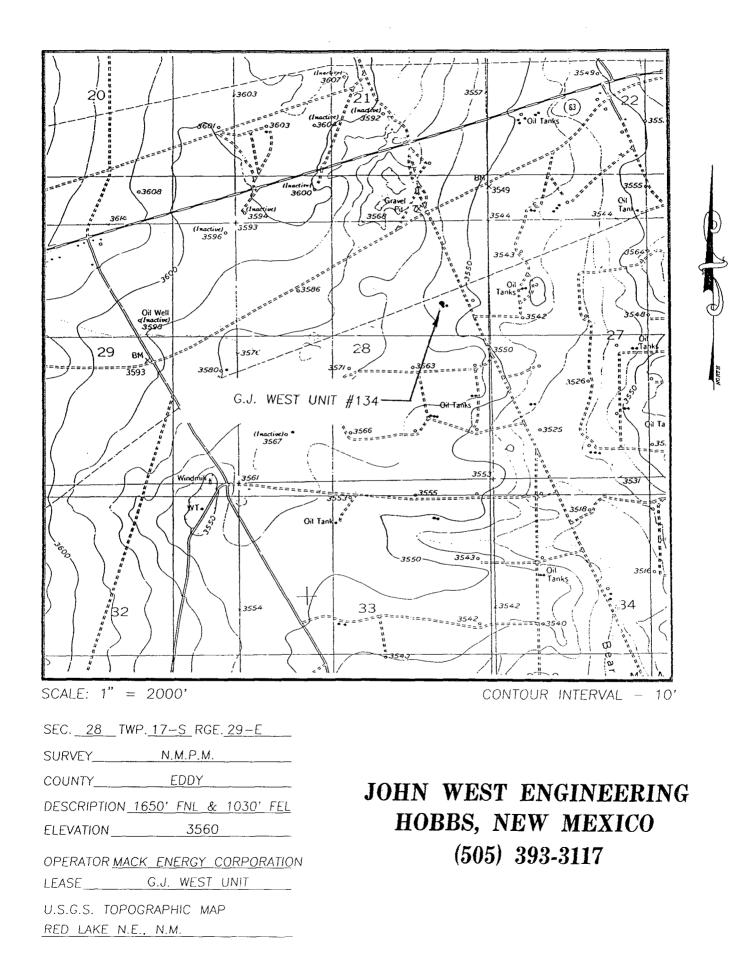

 Sec. 21-T17S-R29E
 Sec. 28-T1

 Eddy County, New Mexico
 Eddy Cour

 GJ West Coop Unit #134
 GJ West C

 1650 FNL 1030 FEL
 2559 FSL

 Sec. 28-T17S-R29E
 Sec 28-T17

 Eddy County, New Mexico
 Eddy Cour

GJ West Coop Unit #137 2610 FNL 1021 FEL Sec. 28-T17S-R29E Eddy County, New Mexico GJ West Coop Unit #133 1829 FNL 2477 FWL Sec. 28-T17S-R29E Eddy County, New Mexico

SEC. <u>21</u> TWP.<u>17–S</u> RGE.<u>29–E</u> SURVEY <u>N.M.P.M.</u> COUNTY <u>EDDY</u> DESCRIPTION <u>710'</u> FSL <u>& 2380'</u> FEL ELEVATION <u>3569</u> OPERATOR <u>MACK ENERGY CORPORATION</u> LEASE <u>G.J. WEST UNIT</u>

· · · · · · ·

. ... . . . . . . . . . . . . .

JOHN WEST ENGINEERING HOBBS, NEW MEXICO (505) 393-3117

COUNTY\_\_\_\_EDDY

DESCRIPTION 710' FSL & 2380' FEL

ELEVATION \_\_\_\_\_ 3569

 OPERATOR MACK
 ENERGY
 CORPORATION

 LEASE
 G.J.
 WEST
 UNIT

U.S.G.S. TOPOGRAPHIC MAP RED\_LAKE\_N.E., N.M. DISTRICT I