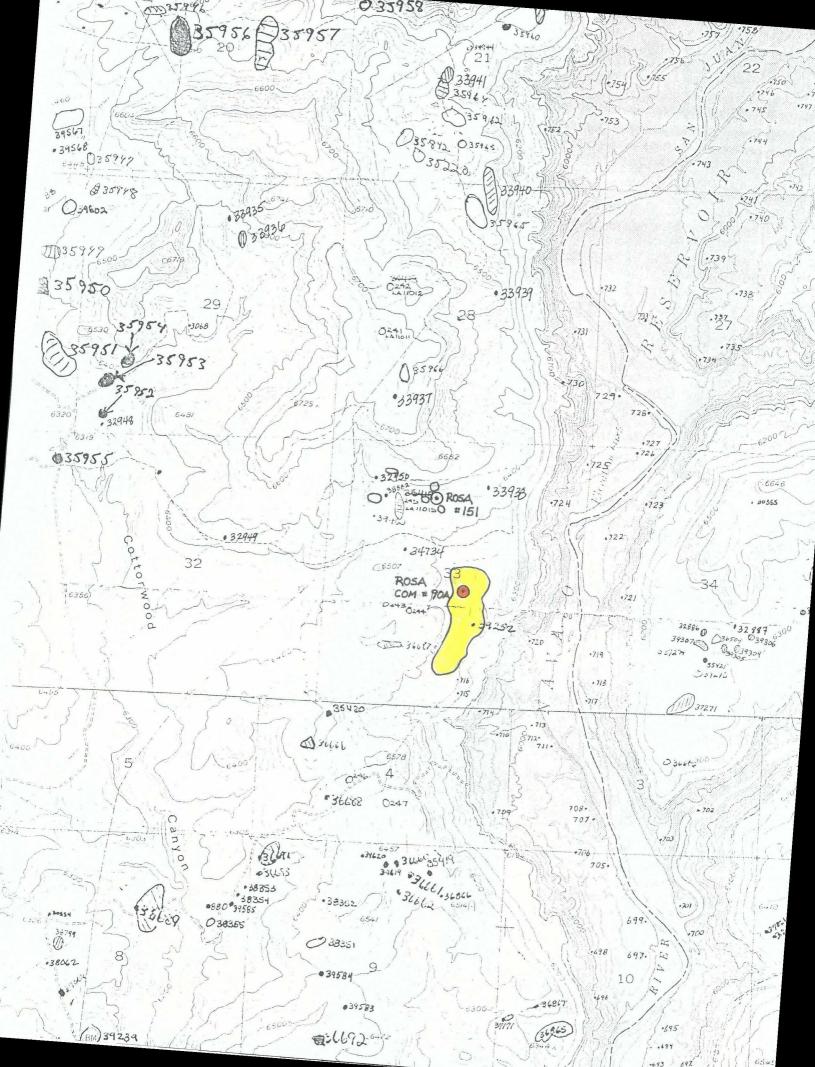

Re: Non-Standard Location
Northwest Pipeline Corporation
Rosa Unit #90A
2435' FSL, 2340' FEL
Section 33, T32N R6W
San Juan County, NM
Blanco Mesa Verde

Dear Mr. LeMay,

NSL-NWP.1

This is a request on behalf of Northwest Pipeline Corporation for administrative approval for a non-standard gas location in the Blanco Mesa Verde pool for the referenced well. The well has been located to avoid archaeological sites.

As you can see from the attached topographical map, most of the southeast quarter of section 33 is either in Lake Navajo or on extremely steep slopes dropping off into the lake. The rest of the quarter section is in an area of extensive archaeological activity. Cultural Resources Management Consultants, Inc. surveyed the area and found numerous sites in this quarter section. The attached map, prepared by CRMC outlines the site boundaries. The proposed location and access road will impact some of the recorded sites. The proposed location and road were chosen because the amount of archaeological excavation work that will be required at this location is relatively small.

The proposed spacing unit is the west half of Section 33, T32N, R6W, which is a standard 320 acre subdivision. As the Unit Operator of the Rosa Unit, Northwest Pipeline is the only offset operator. Attached is a plat indicating the well location and proposed spacing unit.