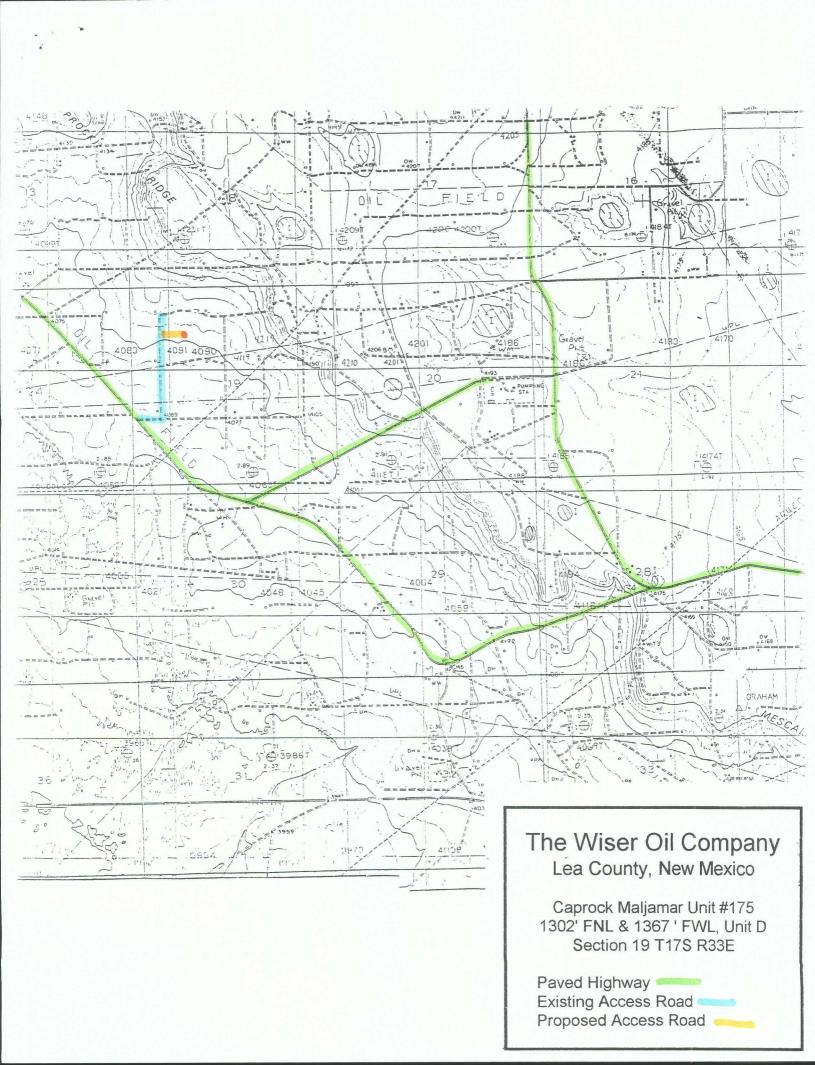

Lea County, New Mexico

Dear Mr. Stogner:

The Wiser Oil Company requests approval for one outside unorthodox location on the subject waterflood lease. The location designated Caprock Maljamar Unit No. 175 is shown on the attached map. The applicant is the offset operator. The location of the well is as follows:

Caprock Maljamar Unit No. 175 1302' FNL & 1367' FWL Unit D, Section 19, T17S, R33E Lea County, New Mexico

This well will more efficiently and effectively establish the pattern of the waterflood as set out by Order No. R-10094.

Attached are copies of the C-101, C-102, map showing proposed access roads, map showing existing wells, proposed wells and plat of the waterflood area showing the original 80-acre 5-spot waterflood patterns. It is anticipated that the injection pattern will become a 40-acre 5-spot pattern.