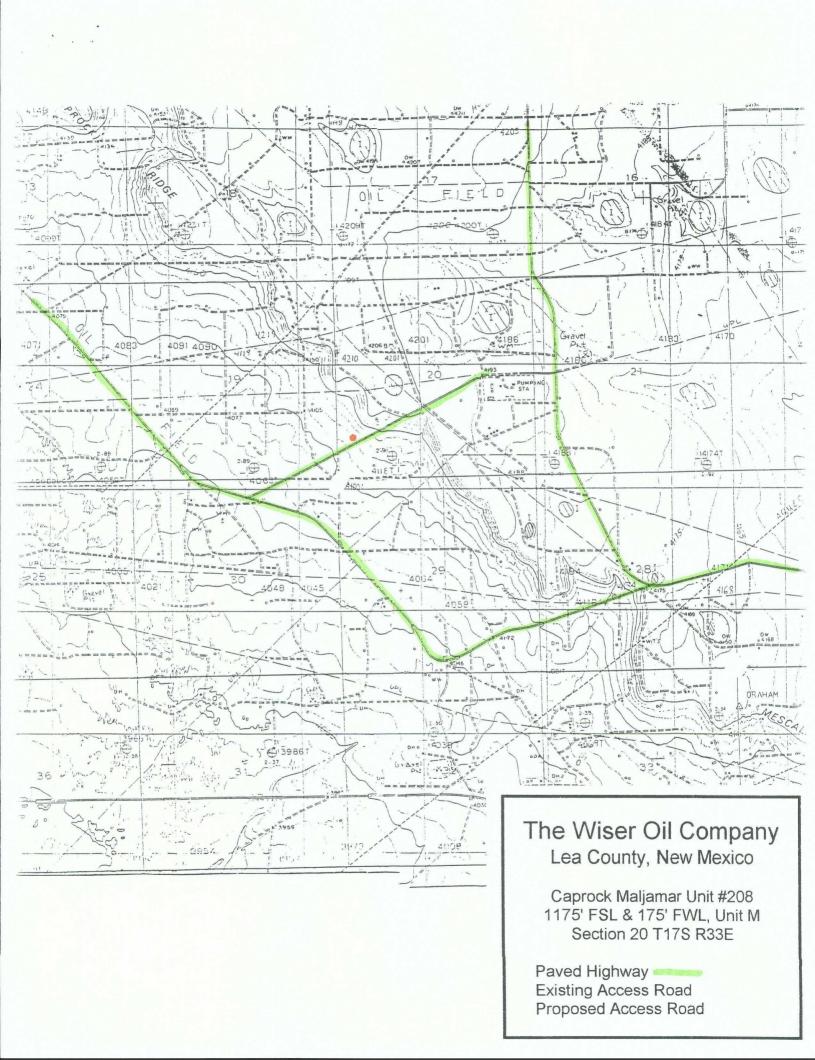

Dear Mr. Stogner:

The Wiser Oil Company requests approval for one outside unorthodox location on the subject waterflood lease. The location designated Caprock Maljamar Unit No. 208 is shown on the attached map. Cross Timbers Operating Company, the offset operator, will be notified by certified copy of this letter. The location of the well is as follows:

Caprock Maljamar Unit No. 208 1175' FSL & 175' FWL Unit M, Section 20, T17S, R33E Lea County, New Mexico

This well will more efficiently and effectively establish the pattern of the waterflood as set out by Order No. R-10094.

Attached are copies of the C-101, C-102, map showing proposed access roads, map showing existing wells, proposed wells and plat of the waterflood area showing the original 80-acre 5-spot waterflood patterns. It is anticipated that the injection pattern will become a 40-acre 5-spot pattern.