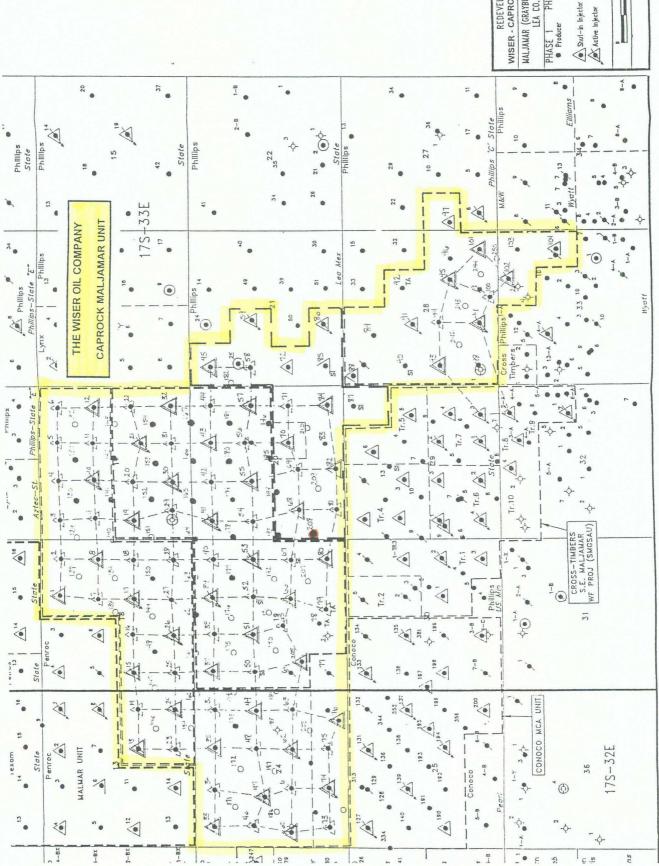

Attached are copies of the C-101, C-102, map showing proposed access roads, map showing existing wells, proposed wells and plat of the waterflood area showing the original 80-acre 5-spot waterflood patterns. It is anticipated that the injection pattern will become a 40-acre 5-spot pattern.