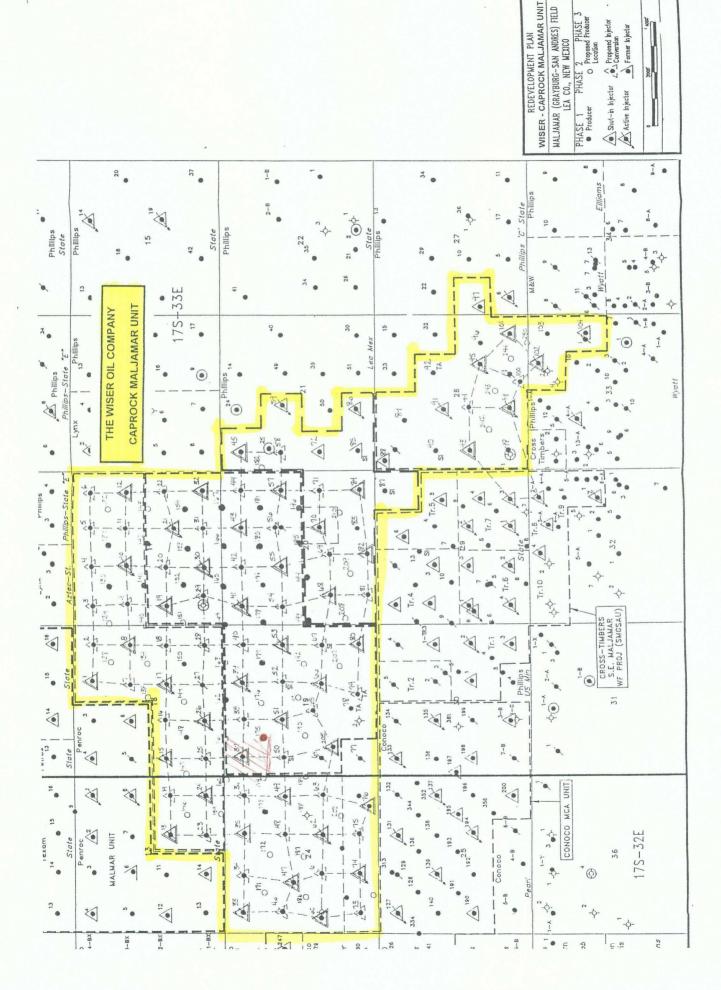

Attached are copies of the C-101, C-102, map showing proposed access roads, map showing existing wells, proposed wells and plat of the waterflood area showing the original 80-acre 5-spot waterflood patterns. It is anticipated that the injection pattern will become a 40-acre 5-spot pattern.