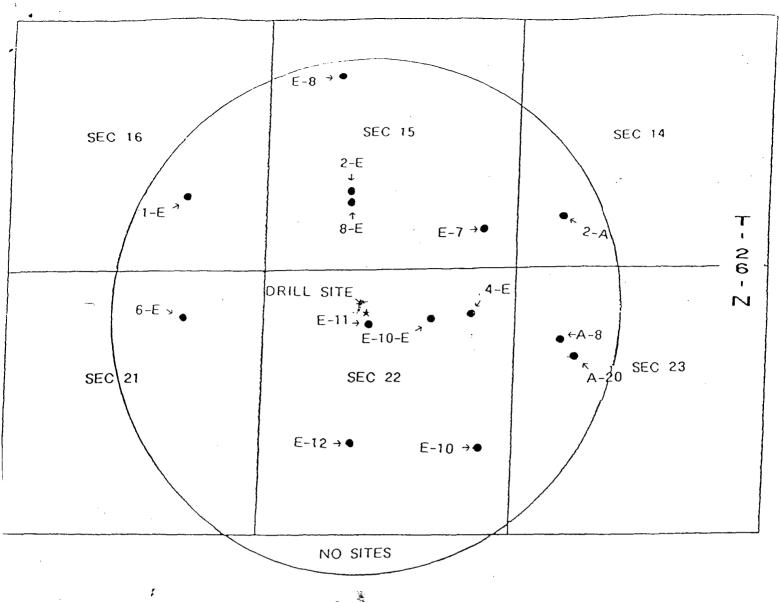

## OFFSET WELL LOCATION PLAT FOR AN UNORTHADOX LOCATION FOR MERIT ENERGY COMPANY'S JICARILLA E-16 SECTION 22, T-26-N, R-4-W NMPM RIO ARRIBA COUNTY, NEW MEXICO

All Above Noted Well Locations Are Merit Energy Company Locations
The "Star" Icon Denotes The Location for The Jicarilla E#16

Drawn By Robert L. Crabb

March 13, 1995

NOT DRAWN TO SCALE