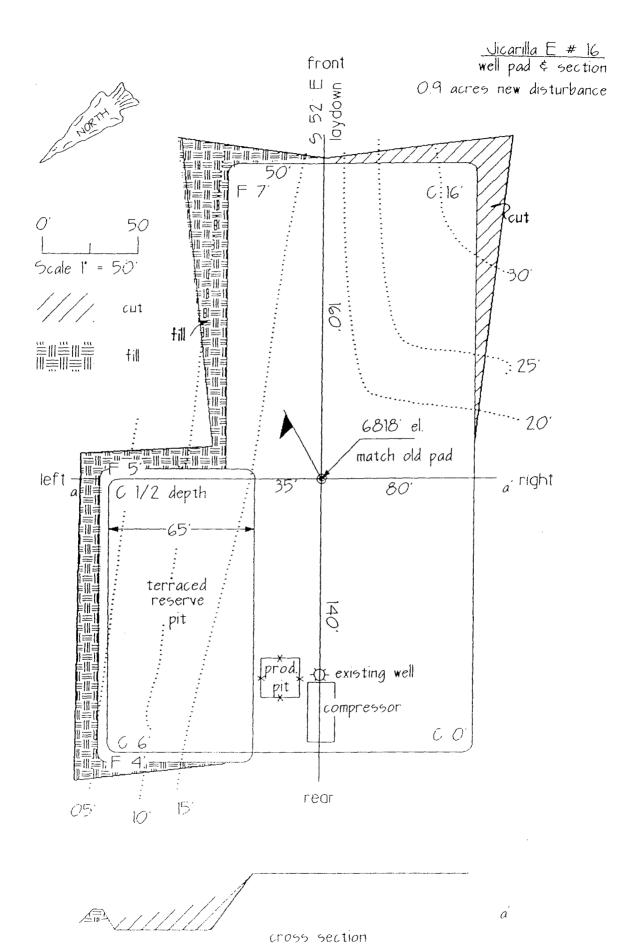

|                                        | -             |       |                              | 0.                  | (68                  | 44                                                  |
|                  |                                       |           |              | `           | EXI                                    | HIBIT C       |       |                              | Mic                 | Story De             | may of                                              |
|                  | 1                                     |           |              |             | 1                                      |               | 1     |                              | H. Certificate Num  | July 70.             | / 07 /                                              |







## OFFSET WELL LOCATION PLAT FOR AN UNORTHADOX LOCATION FOR MERIT ENERGY COMPANY'S JICARILLA E-16 SECTION 22, T-26-N, R-4-W NMPM RIO ARRIBA COUNTY, NEW MEXICO

All Above Noted Well Locations Are Merit Energy Company Locations
The "Star" Icon Denotes The Location for The Jicarilla E#16

Drawn By Robert L. Crabb

March 13, 1995

NOT DRAWN TO SCALE



# DRILLING WINDOW FOR THE BLANCO MESAVERDE POOL



## OIL CONSERVATION COMMISSION P. O. BOX 2088

SANTA FE NEW MEXICO 87501

July 16, 1975

Southern Union Production Company P. O. Box 808 Farmington, New Mexico 87401

Attention: Mr. Bill Vanderslice

Administrative Order NSL-716

Gentlemen:

Reference is made to your application for approval of a non-standard location for your Jicarilla "E" Well No. 11, located 800 feet from the North line