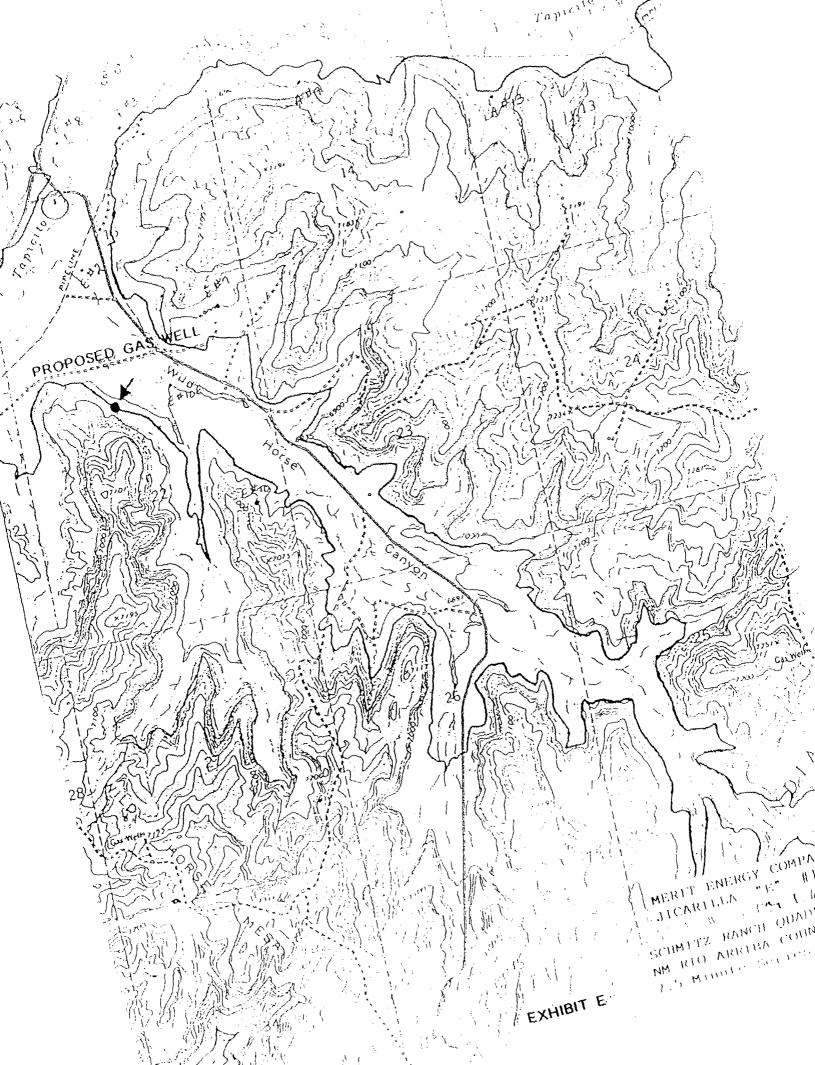

In accordance with NMOCD memorandum dated March 21, 1990, from William J. LeMay, Director, I have enclosed the following:

- 1. A copy of the Notice of Staking listed as Exhibit "A"
- 2. A copy of the APD listed as Exhibit "B"
- 3. A copy of the C-102 listed as Exhibit "C"
- 4. A site plan listed as Exhibit "D"
- 5. A 7.5 minute quad topo map showing the proposed location listed as Exhibit "E"
- 6. A map denoting all off setting wells within a mile radius listed as Exhibit "F"
- 7. Enlarged topographic map denoting well location & topographic contours listed as Exhibit G
- 8. Diagram of Drilling Window listed as Exhibit "H"
- 9. Oil Conservation Commission letter of Approval dated July 16, 1975 listed as Exhibit "I"

- Exhibit A Enlarged topographic map denoting well location and topographic contours that prevent the use of an orthodox location
- Exhibit B Diagram of Drilling Window
- Exhibit C Oil Conservation Commission letter of approval dated July 16, 1975

In accordance with NMOCD memorandum dated March 21, 1990, from William J. LeMay, Director, I have enclosed the following:

- 1. A copy of the Notice of Staking listed as Exhibit "A"
- 2. A copy of the APD listed as Exhibit "B"
- 3. A copy of the C-102 listed as Exhibit "C"
- 4. A site plan listed as Exhibit "D"
- 5. A 7.5 minute quad topo map showing the proposed location listed as Exhibit "E"
- 6. A map denoting all off setting wells within a mile radius listed as Exhibit "F"