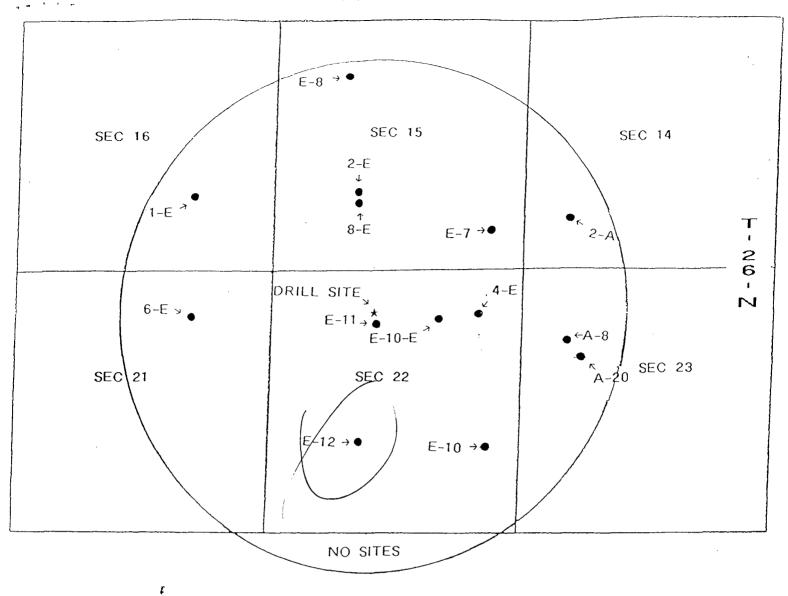

## OFFSET WELL LOCATION PLAT FOR AN UNORTHADOX LOCATION FOR MERIT ENERGY COMPANY'S JICARILLA E-16 SECTION 22, T-26-N, R-4-W NMPM RIO ARRIBA COUNTY, NEW MEXICO

All Above Noted Well Locations Are Merit Energy Company Locations
The "Star" Icon Denotes The Location for The Jicarilla E#16

Drawn By Robert L. Crabb

March 13, 1995

NOT DRAWN TO SCALE