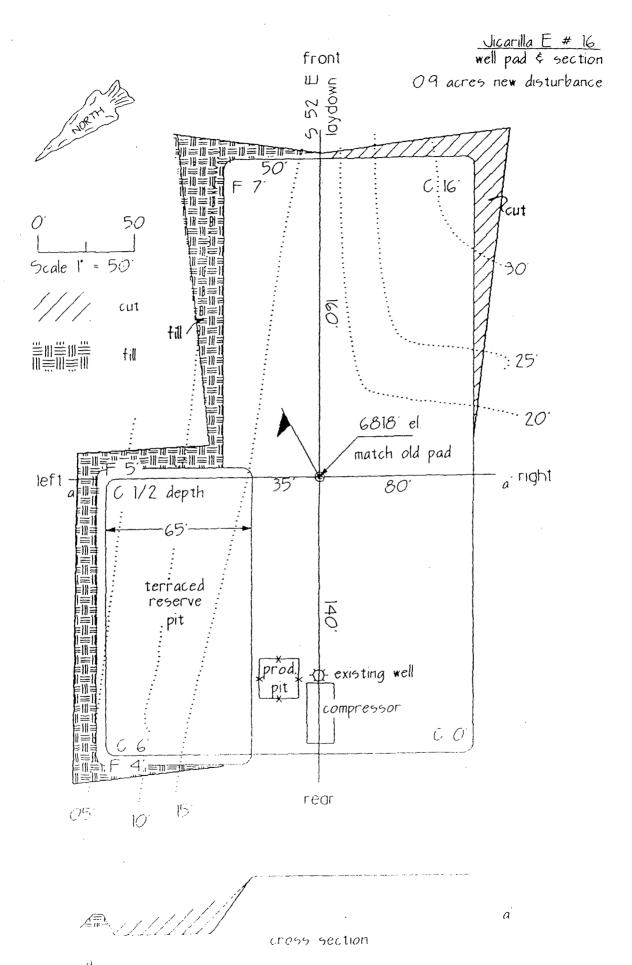

The above mentioned proposed well location is on an existing well pad. The original well (Jicarilla "E" well No. 11) was approved for an unorthodox location in 1975 (Exhibit I).

The dedicated acreage for this well will be 320 acres, being the W/2 of Section 22, T-26-N, R-4-W.

The above mentioned proposed well location is on an existing well pad. The original well (Jicarilla "E" Well No. 11) was approved for an unorthodox location in 1975 (Exhibit C).

The reasons for the application for this unorthodox location are due to topographical conditions and to prevent further surface disturbance per the request of the Jicarilla Apache Tribe.