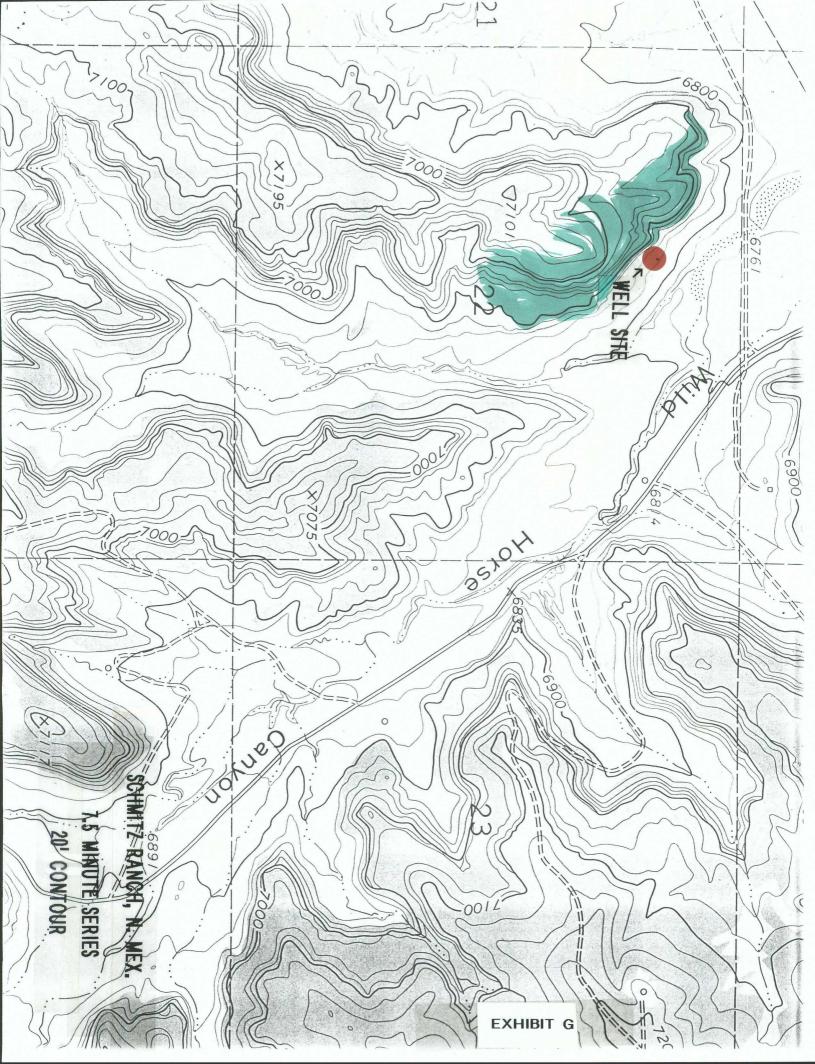

In accordance with NMOCD memorandum dated March 21, 1990, from William J. LeMay, Director, I have enclosed the following:

- 1. A copy of the Notice of Staking listed as Exhibit "A"
- 2. A copy of the APD listed as Exhibit "B"
- 3. A copy of the C-102 listed as Exhibit "C"
- 4. A site plan listed as Exhibit "D"
- 5. A 7.5 minute quad topo map showing the proposed location listed as Exhibit "E"
- 6. A map denoting all off setting wells within a mile radius listed as Exhibit "F"
- 7. Enlarged topographic map denoting well location & topographic contours listed as Exhibit G
- 8. Diagram of Drilling Window listed as Exhibit "H"
- 9. Oil Conservation Commission letter of Approval dated July 16, 1975 listed as Exhibit "I"

- Exhibit A Enlarged topographic map denoting well location and topographic contours that prevent the use of an orthodox location
- Exhibit B Diagram of Drilling Window
- Exhibit C Oil Conservation Commission letter of approval dated July 16, 1975

The above mentioned proposed well location is on an existing well pad. The original well (Jicarilla "E" Well No. 11) was approved for an unorthodox location in 1975 (Exhibit C).

The reasons for the application for this unorthodox location are due to topographical conditions and to prevent further surface disturbance per the request of the Jicarilla Apache Tribe.