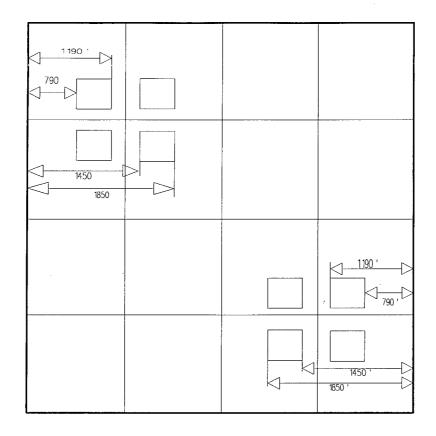

## OFFSET WELL LOCATION PLAT FOR AN UNORTHADOX LOCATION FOR MERIT ENERGY COMPANY'S JICARILLA E-16 SECTION 22, T-26-N, R-4-W NMPM RIO ARRIBA COUNTY, NEW MEXICO

All Above Noted Well Locations Are Merit Energy Company Locations
The "Star" Icon Denotes The Location for The Jicarilla E#16

Drawn By Robert L. Crabb

March 13, 1995

NOT DRAWN TO SCALE