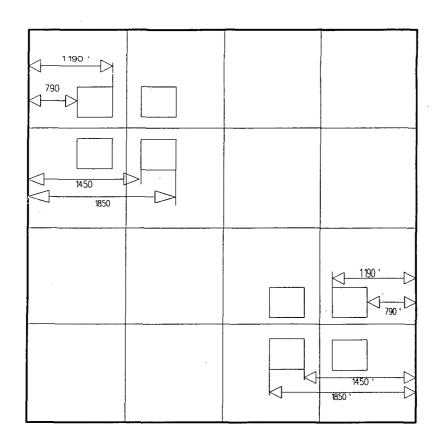

## OFFSET WELL LOCATION PLAT FOR AN UNORTHADOX LOCATION FOR MERIT ENERGY COMPANY'S JICARILLA E-16 SECTION 22, T-26-N, R-4-W NMPM RIO ARRIBA COUNTY, NEW MEXICO

All Above Noted Well Locations Are Merit Energy Company Locations
The "Star" Icon Denotes The Location for The Jicarilla E#16

Drawn By Robert L. Crabb

March 13, 1995

NOT DRAWN TO SCALE