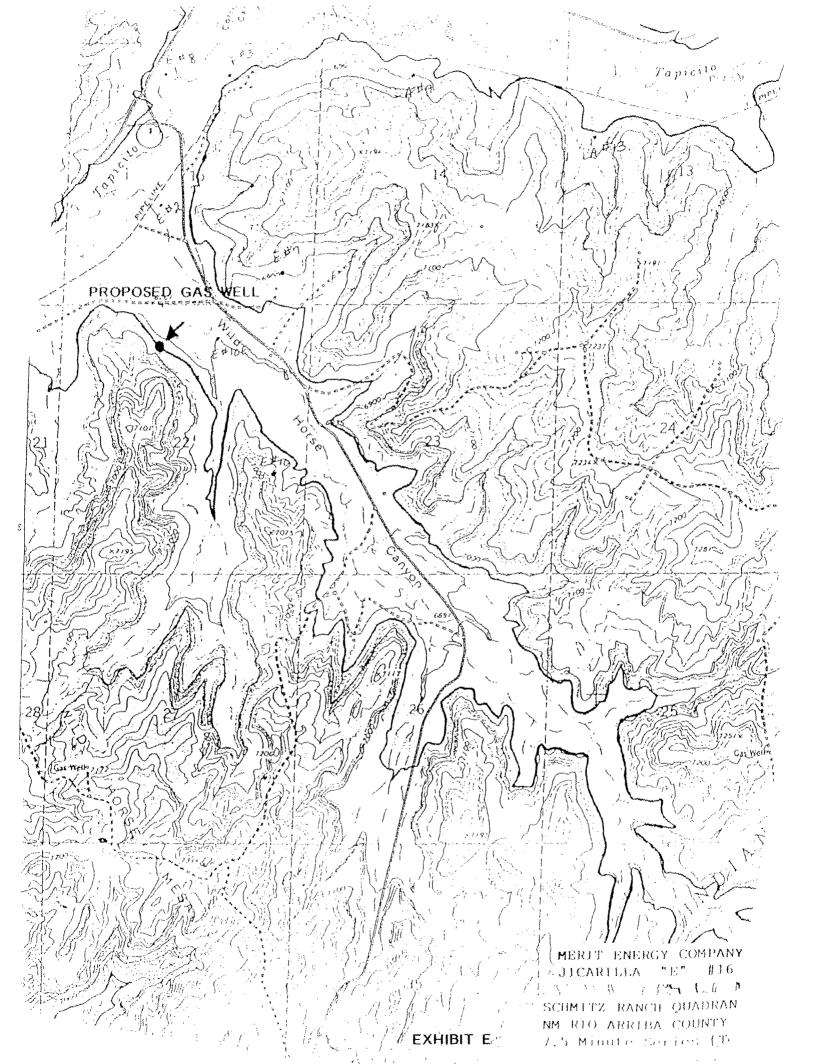

- Exhibit A Enlarged topographic map denoting well location and topographic contours that prevent the use of an orthodox location
- Exhibit B Diagram of Drilling Window
- Exhibit C Oil Conservation Commission letter of approval dated July 16, 1975

The above mentioned proposed well location is on an existing well pad. The original well (Jicarilla "E" Well No. 11) was approved for an unorthodox location in 1975 (Exhibit C).

The reasons for the application for this unorthodox location are due to topographical conditions and to prevent further surface disturbance per the request of the Jicarilla Apache Tribe.