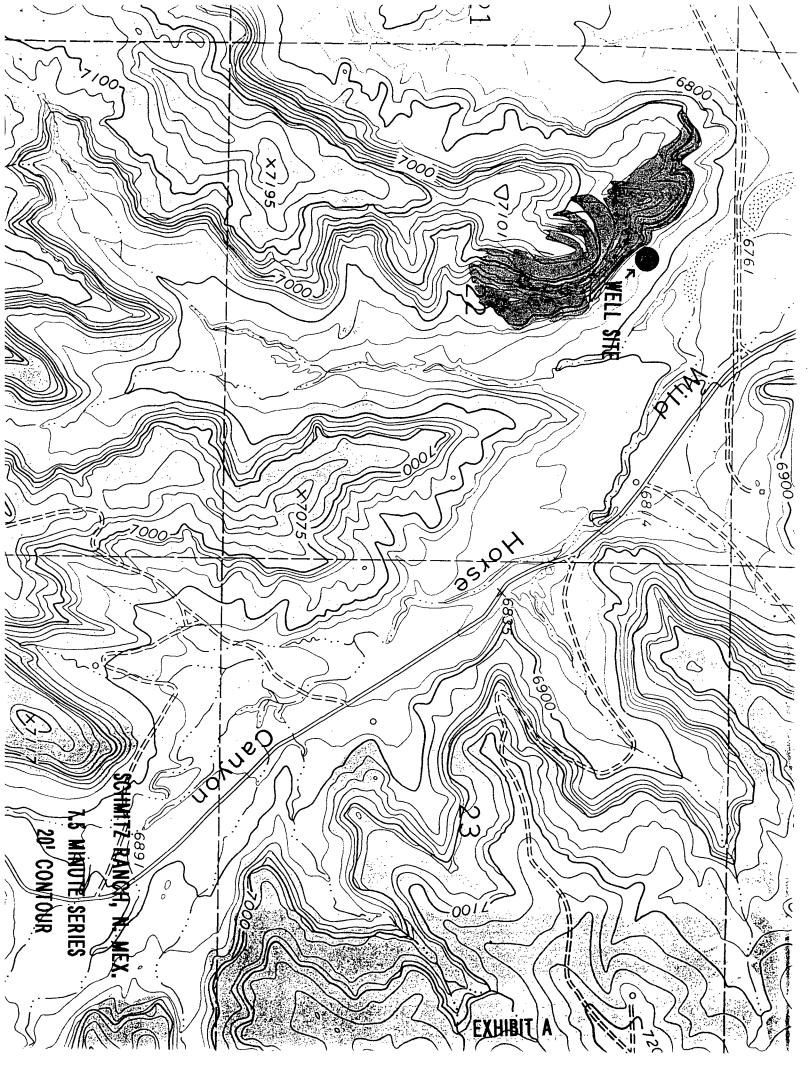

In accordance with NMOCD memorandum dated March 21, 1990, from William J. LeMay, Director, I have enclosed the following:

- 1. A copy of the Notice of Staking listed as Exhibit "A"
- 2. A copy of the APD listed as Exhibit "B"
- 3. A copy of the C-102 listed as Exhibit "C"
- 4. A site plan listed as Exhibit "D"
- 5. A 7.5 minute quad topo map showing the proposed location listed as Exhibit "E"
- 6. A map denoting all off setting wells within a mile radius listed as Exhibit "F"
- 7. Enlarged topographic map denoting well location & topographic contours listed as Exhibit G
- 8. Diagram of Drilling Window listed as Exhibit "H"
- 9. Oil Conservation Commission letter of Approval dated July 16, 1975 listed as Exhibit "I"

- Exhibit A Enlarged topographic map denoting well location and topographic contours that prevent the use of an orthodox location
- Exhibit B Diagram of Drilling Window
- Exhibit C Oil Conservation Commission letter of approval dated July 16, 1975

The above mentioned proposed well location is on an existing well pad. The original well (Jicarilla "E" Well No. 11) was approved for an unorthodox location in 1975 (Exhibit C).

The reasons for the application for this unorthodox location are due to topographical conditions and to prevent further surface disturbance per the request of the Jicarilla Apache Tribe.