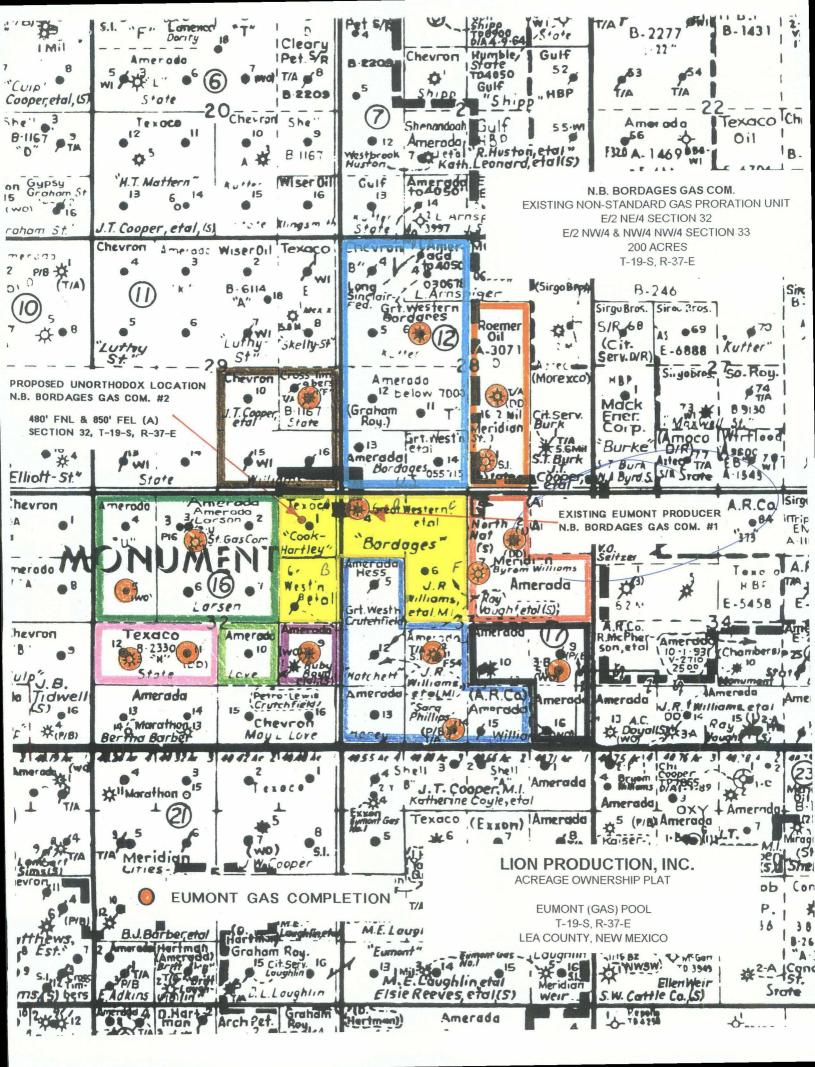

Re: N. B. Bordages Gas Com. No. 2 Administrative Application For Unorthodox Location/ Simultaneous Dedication E/2 NE/4 Section 32 E/2 NW/4 & NW/4 NW/4 Section 33 T19S, R37E, Lea County, New Mexico

Gentlemen:

Lion Production, Inc. hereby requests administrative approval to locate the N. B. Bordages Gas Com. No. 2 at the aforementioned unorthodox location and approval to simultaneously dedicate the proposed N. B. Bordages Com. No. 2 along with the currently producing N. B. Bordages Com. No. 1 (Unit D, Section 33, T19S, R37E) to the existing 200 acre non-standard Eumont (gas) proration unit consisting of the E/2 NE/4 Section 32 and E/2 NW/4, NW/4 NW/4 Section 33, T19S, R37E, Lea County, New Mexico (NMOCD Order Nos. R-1663 & R-1663-A).

# LION PRODUCTION, INC. <u>N.B. Bordages Gas Com. No. 2</u> 200 Acres E/2 NE/4 Section 32, E/2 NW/4 & NW/4 NW/4 Section 33 T-19-S, R-37-E Lea County, New Mexico

•

. .

| <u>Tract No.</u> | Operator                    | Lease & Well Name(s)                                      | Gas Well<br>Location(s)      | Status                | Unit Description                                    | Number<br>of Acres |
|------------------|-----------------------------|-----------------------------------------------------------|------------------------------|-----------------------|-----------------------------------------------------|--------------------|
| l (Lt. Blue)     | Chevron USA, Inc.           | F. W. Kutter NCT B Com. #4                                | F-28-19S-37E                 | SI 7/88               | W/2 Sec 28<br>T-19-S, R-37-E                        | 320                |
| 2 (Orange)       | Meridian Oil, Inc.          | State 28 # 1<br>State A-3071 D Com. # 1                   | O-28-19S-37E<br>J-28-19S-37E | SI 12/93<br>P&A 8/78  | W/2 SE/4 & SW/4 NE/4 Sec 28<br>T-19-S, R-37-E       | 120                |
| 3 (Brown)        | Cross Timbers Operating Co. | State F Com. # 1                                          | I-29-19S-37E                 | Active                | SE/4 Sec 29<br>T-19-S, R-37-E                       | 160                |
| 4 (Green)        | Amerada Hess Corp.          | State U Gas Com. # 1<br>State U Gas Com. # 2              | E-32-19S-37E<br>C-32-19S-37E | SI 1/80<br>Active     | W/2 NE/4 & NW/4 Sec 32<br>T-19-S, R-37-E            | 240                |
| 5 (Pink)         | Texaco E & P Inc.           | State H Com # 2<br>State H Com # 3                        | K-32-19S-37E<br>L-32-19S-37E | SI 8/90<br>Active     | N/2 SW/4 Sec 32<br>T-19-S, R-37-E                   | 80                 |
| 6 (Lt. Green)    | Amerada Hess Corp.          | May Love Lease                                            | No Eumont Well               | N/A                   | NE/4 SE/4 Sec 32<br>T-19-S, R-37-E                  | 40                 |
| 7 (Purple)       | Arco Permian                | Crutchfield # 1                                           | I-32-19S-37E                 | P&A 6/68              | NE/4 SE/4 Sec 32<br>T-19-S, R-37-E                  | 40                 |
| 8 (Drk. Blue)    | Amerada Hess Corp.          | Sarah Phillips Gas Com. # 1<br>Sarah Phillips Gas Com # 2 | N-33-19S-37E<br>K-33-19S-37E | P&A 12/91<br>P&A 7/90 | SE/4, SW/4 NW/4 & SW/4 SE/4 Sec 32<br>T-19S, R-37-E | 240                |
| 9 (Black)        | Amerada Hess Corp.          | Williams # 5                                              | I-33-19S-37E                 | Active                | E/2 SE/4 & NW/4 SE/4 Sec 33<br>T-19-S, R-37-E       | 120                |
| 10 (Red)         | Meridian Oil, Inc.          | Byrom-Williams # 1<br>Williams # 1                        | G-33-19S-37E<br>B-33-19S-37E | Active<br>SI 2/74     | W/2 NE/4 & SE/4 NE/4 Sec 33<br>T-19-S, R-37-E       | 120                |