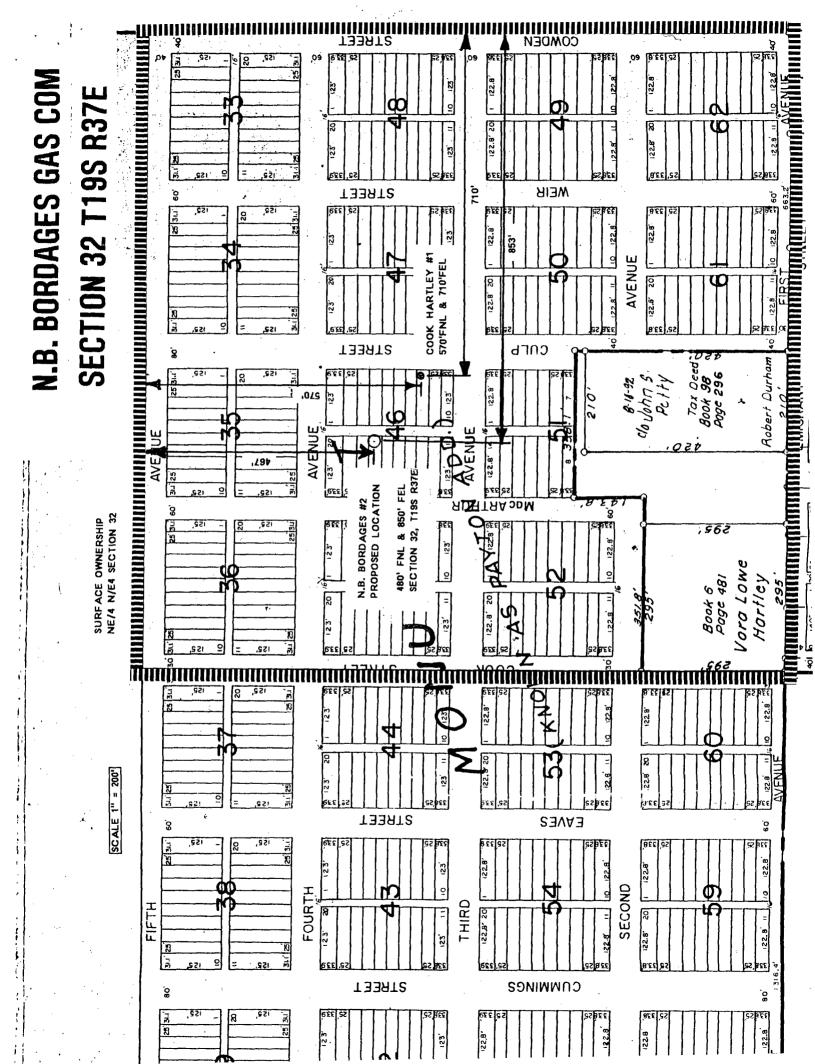

Lion Production, Inc. is in the process of filing NMOCD Forms C-101 and C-102 with the NMOCD District I Office for permission to drill the proposed N. B. Bordages Gas Com. No. 2 well as an infill Eumont (Y-7R-QN) gas well at the unorthodox location of 480' FNL and 850' FEL (Unit A), Section 32, T19S, R37E, Lea County, New Mexico.

The 200 acre N. B. Bordages Gas Com. is located within the subdivided Payton Addition of the Monument Townsite. Several dwellings, barns and corrals are located on the lease in addition to existing oil and gas appurtenances associated with the Amerada Hess operated N. Monument

State of New Mexico June 12, 1995 - Page 2

• ' '

.

(GRBG/SA) Unit which prevent the N. B. Bordages Gas Com. No. 2 infill well from being located at a standard location. In conjunction with the above, the surface rights of Block 46 lots 1 - 20 of the Payton Addition (1.51 acres) have been identified to be owned by Texaco Production and Exploration Inc. working interest owners in the N. B. Bordages Gas Com., who are agreeable to allowing a well to be drilled thereon.