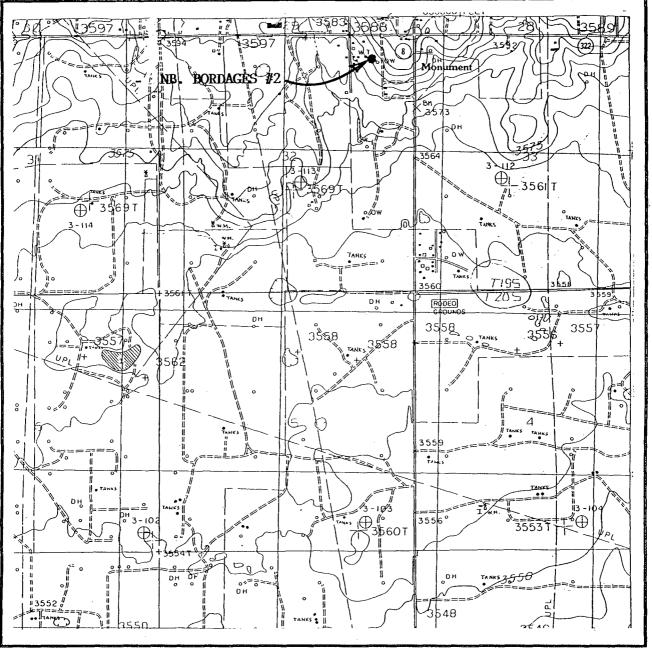

c:\state-nm.bor

LOCATION VERIFICATION MAP

SCALE: 1'' = 2000'

SEC. <u>32</u> TWP. <u>19–S</u> RGE. <u>37–E</u> SURVEY <u>N.M.P.M.</u> COUNTY <u>LEA</u> DESCRIPTION <u>480' FNL & 850' FEL</u> ELEVATION <u>3591.5'</u> OPERATOR <u>LION PRODUCTION INC.</u> LEASE <u>N. B. BORDAGES #2</u> U.S.G.S. TOPOGRAPHIC MAP MONUMENT SOUTH, N.M. CONTOUR INTERVAL - 5'

JOHN WEST ENGINEERING HOBBS, NEW MEXICO (505) 393-3117 OFFSET EUMONT (GAS) OPERATORS

,