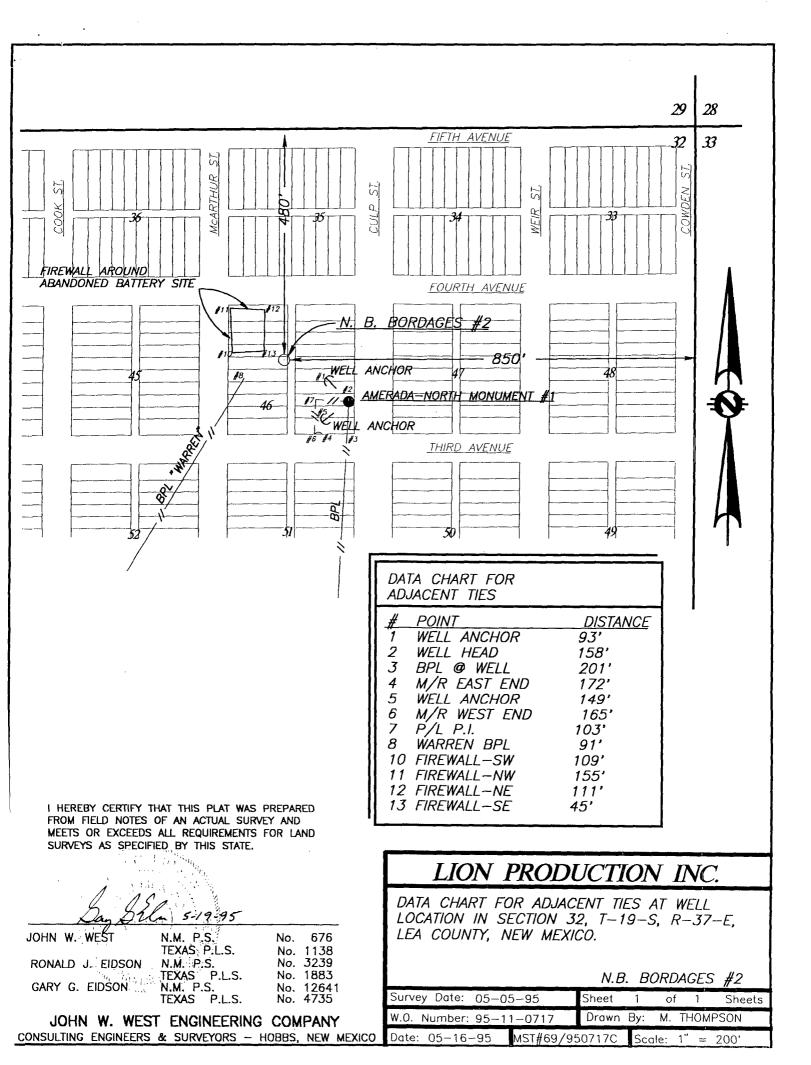

# WELL LOCATION AND ACREAGE DEDICATION PLAT

| API            | Number     |                                        |             | Pool C                                                                                      | Code                  |           |                                         | Pool Name                   |                                               |           |
|----------------|------------|----------------------------------------|-------------|---------------------------------------------------------------------------------------------|-----------------------|-----------|-----------------------------------------|-----------------------------|-----------------------------------------------|-----------|
|                |            |                                        | 764         | 80                                                                                          |                       | EUI       | MONT (Y-7R-Qn                           | ) Pro Gas                   |                                               |           |
| Property       | Code       |                                        |             |                                                                                             |                       | perty Nam |                                         |                             | Well Num                                      | nber      |
| 16226          |            |                                        |             |                                                                                             |                       |           | RDAGES                                  |                             | 2                                             |           |
| OGRID N        |            |                                        |             | 00                                                                                          | -                     | ator Nan  |                                         |                             | Elevatio                                      |           |
| 126133         |            | L                                      | LION        | PR                                                                                          | DUCTION               | INCOR     | PORATED                                 |                             | 3591                                          |           |
|                |            |                                        |             |                                                                                             | Surfa                 | ce Loc    | ation                                   |                             |                                               |           |
| UL or lot No.  | Section    | Township                               | Range       | Lot                                                                                         | Idn Feet fr           | om the    | North/South line                        | Feet from the               | East/West line                                | County    |
| А              | 32         | 19 S                                   | 37 E        |                                                                                             | 48                    | 0         | NORTH                                   | 850                         | EAST                                          | LEA       |
| L              | <u> </u>   | I.,                                    | Bottom      | Hole                                                                                        |                       | If Diffe  | rent From Sur                           | face                        | I                                             | I         |
| UL or lot No.  | Section    | Township                               | Range       | Lot                                                                                         | ······                | om the    | North/South line                        | Feet from the               | East/West line                                | County    |
|                | {          |                                        |             |                                                                                             |                       |           | ļ                                       |                             |                                               |           |
| Dedicated Acre | s Joint o  | r Infill Co                            | nsolidation | L<br>Code                                                                                   | Order No.             | NMOCD     | Orders No. R                            | _1663 & P.1                 | ۱ <u> </u>                                    | l         |
|                |            |                                        |             |                                                                                             | 1                     |           | ation Com #14                           |                             | 00J-A                                         |           |
| 200            | <u> </u>   |                                        | C           |                                                                                             |                       |           | ······                                  |                             |                                               |           |
| NO ALLO        | OWABLE W   |                                        |             |                                                                                             |                       |           | INTIL ALL INTER                         |                             | EEN CONSOLIDA                                 | ATED      |
| r              |            |                                        |             | DARI                                                                                        |                       | DEEN      | APPROVED BY                             | THE DIVISION                | · ·····                                       |           |
| [              |            |                                        | 11111       | 777                                                                                         | 1.//////              | 77777     | 7777777777777                           | OPERATO                     | DR CERTIFICAT                                 | NOL       |
|                |            | ζ <mark>4</mark> 41                    |             |                                                                                             | -O Exist. N.B. Bordag | FS #1     |                                         | -11<br>                     |                                               | 1         |
|                | N.B. BORDA | GES 12                                 | - 850'      | 330'                                                                                        |                       |           |                                         | 11                          | y certify the the inf<br>n is true and comple |           |
|                | ł          | ````                                   |             |                                                                                             |                       |           |                                         | < L L                       | vledge and belief.                            |           |
|                |            | ~                                      |             |                                                                                             |                       |           |                                         |                             | 15                                            | $\Lambda$ |
|                |            | ~                                      |             |                                                                                             |                       |           |                                         |                             |                                               |           |
|                |            | PF                                     | RORATION UN | <b>а</b> т —                                                                                |                       |           |                                         |                             | JUL                                           | <u> </u>  |
|                |            | <u></u>                                |             | 111                                                                                         |                       |           |                                         | Signature                   |                                               |           |
|                | E E        |                                        |             | -                                                                                           |                       |           |                                         | Michael                     |                                               |           |
|                |            |                                        |             |                                                                                             |                       |           |                                         | Printed Nam                 | e                                             |           |
|                |            | •                                      | 6           | m                                                                                           |                       |           |                                         | Agent                       |                                               |           |
|                |            | `````````````````````````````````````` |             | 33                                                                                          |                       |           |                                         |                             |                                               |           |
|                |            |                                        | SECTION     | SECTION                                                                                     |                       |           |                                         | <u>5/15/95</u><br>Date      | <u></u>                                       | [         |
|                |            |                                        | SEC         | L<br>L<br>L<br>L<br>L<br>L<br>L<br>L<br>L<br>L<br>L<br>L<br>L<br>L<br>L<br>L<br>L<br>L<br>L |                       |           |                                         | J=====                      |                                               |           |
|                |            | <u></u>                                | 11111       | 1                                                                                           |                       | <u> </u>  | /////////////////////////////////////// | SURVEYO                     | OR CERTIFICAT                                 | ION       |
|                |            |                                        |             |                                                                                             |                       |           |                                         | I hereby certify            | , that the well locati                        | on shown  |
|                |            |                                        |             | -Fe                                                                                         | ederal (LC            | 05571     | 15) Acreage                             |                             | as plotted from field                         | -         |
|                |            |                                        |             |                                                                                             |                       |           | W/4 Sec. 33                             |                             | made by me or<br>d that the same is           |           |
|                |            |                                        |             |                                                                                             | e Acreage             |           |                                         | correct to the              | e best of my belief                           |           |
|                |            |                                        |             | L/                                                                                          | 2 NE/4 Se             | c. p2     |                                         |                             |                                               |           |
|                |            |                                        |             |                                                                                             |                       |           |                                         |                             | AY 5, 1995                                    |           |
|                |            |                                        |             |                                                                                             |                       |           |                                         | Date Surveye                | - 21 - 21 - 19 a                              | MST       |
|                |            |                                        |             |                                                                                             |                       |           |                                         | Signature &<br>Professional |                                               | 1         |
|                | 1          |                                        |             |                                                                                             |                       |           |                                         |                             | A Mitty - A Sta                               | {         |
|                |            |                                        |             |                                                                                             |                       |           |                                         | 1 6 11                      | QOD .                                         |           |
|                |            |                                        |             |                                                                                             |                       |           |                                         | 1 in int                    | Orla. 5.23-                                   | 95        |
|                |            |                                        |             |                                                                                             |                       |           |                                         | W.p. Nu                     | m_95-11 <u>7</u> 07                           | 17        |
| {              | {          |                                        |             | ]                                                                                           |                       |           |                                         | Certificate N               | O. JOHN W WEST                                | i. 676    |
|                |            |                                        |             |                                                                                             |                       |           |                                         |                             | RONALD J. EIDSON                              | N. 3239   |
| L              |            |                                        |             | 1                                                                                           |                       |           |                                         |                             | GARY G. EIDSO                                 | N, 4735   |