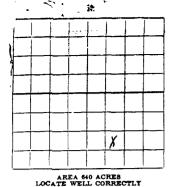

API #30-045-08653

Dear Mr. Stogner:

This is a request for administrative approval for a non-standard gas well location in the Basin Fruitland Coal Pool.

Meridian Oil Inc. intends to recomplete the McClure #1 in the Basin Fruitland Coal pool and temporarily abandon the Pictured Cliffs zone. To comply with the New Mexico Oil Conservation Division rules, Meridian is submitting the following for your approval of this non-standard location: