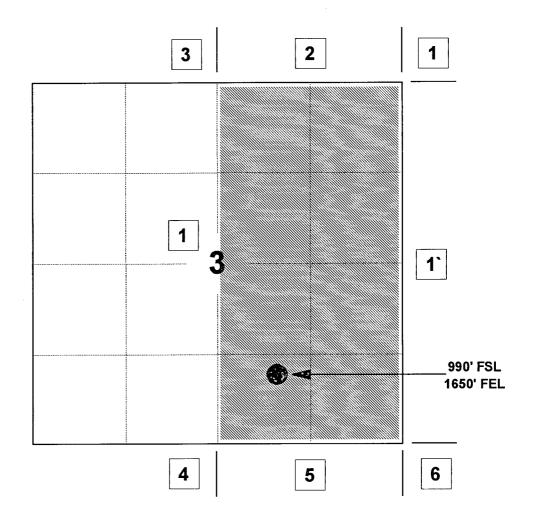

#### **Federal Express**

Mr. Michael Stogner New Mexico Oil Conservation Division 2040 South Pacheco Street Santa Fe, New Mexico 87505

Re:

McClure #1

990'FSL, 1650'FEL Section 3, T-29-N, R-11-W, San Juan County, NM

API #30-045-08653

Dear Mr. Stogner:

This is a request for administrative approval for a non-standard gas well location in the Basin Fruitland Coal Pool.

Meridian Oil Inc. intends to recomplete the McClure #1 in the Basin Fruitland Coal pool and temporarily abandon the Pictured Cliffs zone. To comply with the New Mexico Oil Conservation Division rules, Meridian is submitting the following for your approval of this non-standard location: