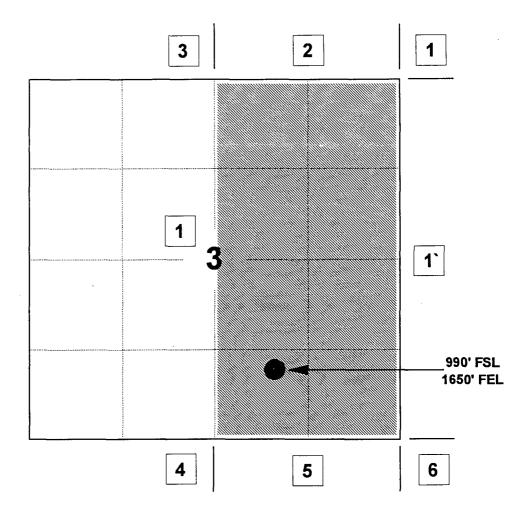

#### **Federal Express**

Mr. Michael Stogner New Mexico Oil Conservation Division 2040 South Pacheco Street Santa Fe, New Mexico 87505

Re:

McClure #1

990'FSL, 1650'FEL Section 3, T-29-N, R-11-W, San Juan County, NM

API #30-045-08653

Dear Mr. Stogner:

This is a request for administrative approval for a non-standard gas well location in the Basin Fruitland Coal Pool.

Meridian Oil Inc. intends to recomplete the McClure #1 in the Basin Fruitland Coal pool and temporarily abandon the Pictured Cliffs zone. To comply with the New Mexico Oil Conservation Division rules, Meridian is submitting the following for your approval of this non-standard location: