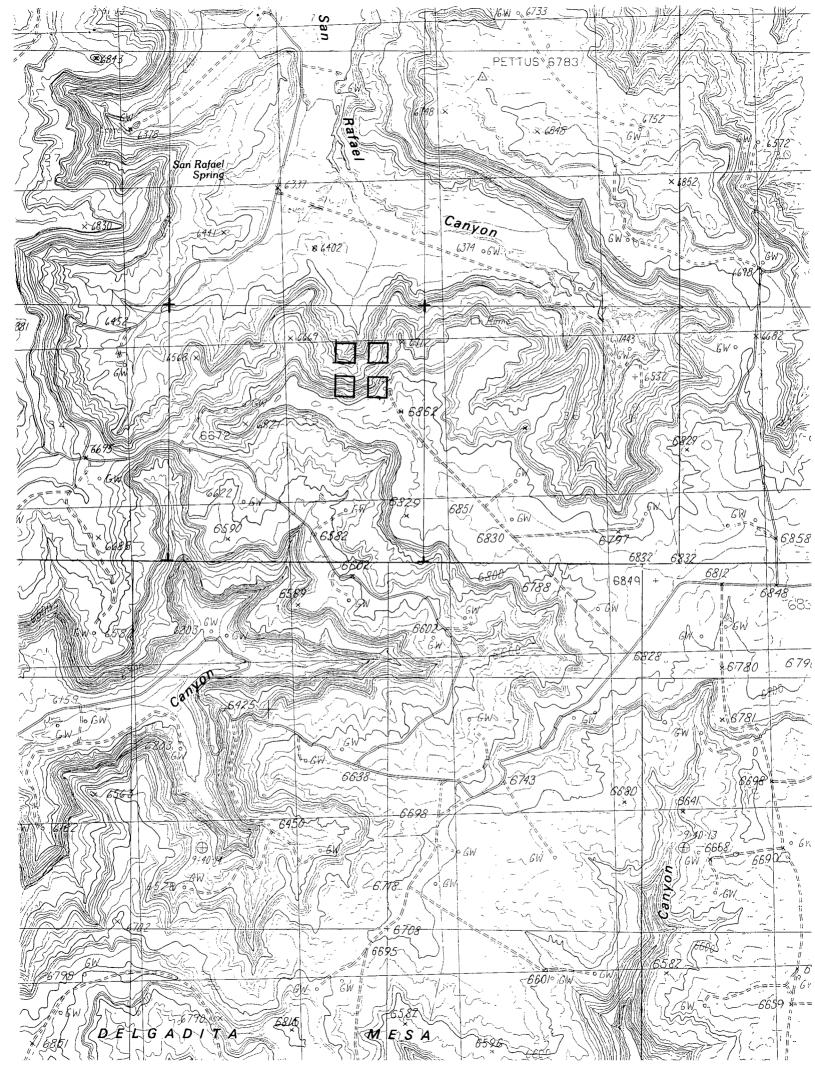

The following attachments are for your review:

- 1. Application for Permit to Drill.
- 2. Completed C-102 at referenced location.
- 3. Offset operators/owners plat.
- 4. 7.5 minute topographic map showing the orthodox windows for the northeast quarter for the Pictured Cliffs, and enlargement of the map to define topographic features.
- 5. If the well were directionally drilled to a standard bottom hole location, the economics would be severely burdened due to the incremental directional drilling costs of \$150,000.

Re:

San Juan 29-7 Unit #151

2005'FNL, 1030'FEL, Section 35, T-29-N, R-7-W - Rio Arriba County, New Mexico

API # 30-039-(not assigned)

Dear Mr. LeMay:

Meridian Oil Inc. is applying for administrative approval of a non-standard location for the above location in the Pictured Cliffs formation. This application for the referenced location is due to terrain as shown on the topographic map and the presence of archaeology.