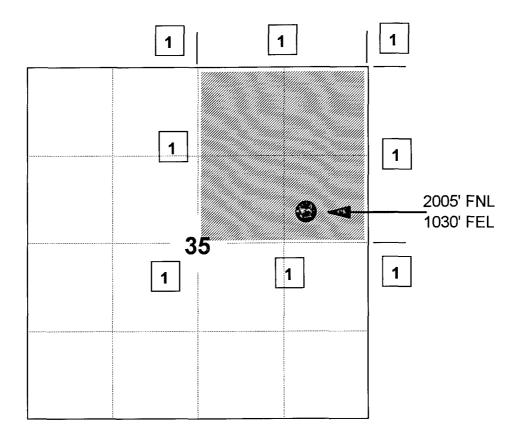

Re:

San Juan 29-7 Unit #151

2005'FNL, 1030'FEL, Section 35, T-29-N, R-7-W - Rio Arriba County, New Mexico

API # 30-039-(not assigned)

Dear Mr. LeMay:

Meridian Oil Inc. is applying for administrative approval of a non-standard location for the above location in the Pictured Cliffs formation. This application for the referenced location is due to terrain as shown on the topographic map and the presence of archaeology.

# UNITED STATES DEPARTMENT OF THE INTERIOR BUREAU OF LAND MANAGEMENT

| 1a.  | Type of Work                                                          | 5. Lease Number                                                     |
|------|-----------------------------------------------------------------------|---------------------------------------------------------------------|
|      | DRILL                                                                 | SF-078425 Unit Reporting Number                                     |
|      |                                                                       |                                                                     |
| 1b.  | Type of Well GAS                                                      | 6. If Indian, All. or Tribe                                         |
| 2.   | Operator MERIDIAN ©IL                                                 | 7. Unit Agreement Name San Juan 29-7 Unit                           |
| 3.   | Address & Phone No. of Operator PO Box 4289, Farmington, NM 87499     | 8. Farm or Lease Name<br>San Juan 29-7 Unit                         |
|      | (505) 326-9700                                                        | 9. Well Number<br>151                                               |
| 4.   | Location of Well<br>2005' FNL, 1030' FEL                              | 10. Field, Pool, Wildcat  Blanco Pic.Cliffs                         |
|      | Latitude $36^{\circ}$ 41' 05", Longitude $107^{\circ}$ 32' 03"        | 11. Sec., Twn, Rge, Mer. (NMPM) Sec 35, T-29-N, R-7-W API # 30-039- |
| 14.  | Distance in Miles from Nearest Town 6 miles to Navajo City            | 12. County 13. State Rio Arriba NM                                  |
| 15.  | Distance from Proposed Location to Nearest Property or Lease L        | ine                                                                 |
| 16.  | Acres in Lease                                                        | 17. Acres Assigned to Well                                          |
| 18.  | Distance from Proposed Location to Nearest Well, Drlg, Compl, or 115' | Applied for on this Lease                                           |
| 19.  | Proposed Depth 3770'                                                  | 20. Rotary or Cable Tools Rotary                                    |
| 21.  | Elevations (DF, FT, GR, Etc.)<br>6816' GR                             | 22. Approx. Date Work will Start 3rd quarter 1995                   |
| 23.  | Proposed Casing and Cementing Program See Operations Plan attached    |                                                                     |
| 24.  | Authorized by: Malfuld factorised by: Regional Drilling Engineer      | 6-3-95-<br>Date                                                     |
| PERM | IT NO. APPROVAL D                                                     | ATE                                                                 |
| APPR | OVED BY TITLE                                                         | DATE                                                                |

#### OPERATIONS PLAN

Well Name: San Juan 29-7 Unit #151

Location: 2005'FNL, 1030'FEL Section 35, T-29-N, R-07-W

Rio Arriba County, New Mexico

Latitude 36° 41' 05", Longitude 107° 32' 03"

Formation: Blanco Pictured Cliffs

08/18/95 07:57:36 OGOMES -EMFE

PAGE NO: 1

Sec : 35 Twp : 29N Rng : 07W Section Type : NORMAL

| D                  | C                       | В                  | A                           |
|--------------------|-------------------------|--------------------|-----------------------------|
| 40.00              | 40.00                   | 40.00              | 40.00                       |
| Federal owned      | Federal owned           | Federal owned      | Federal owned               |
| U                  | U                       | U                  |                             |
| E                  | F                       | G                  | H                           |
| 40.00              | 40.00                   | 40.00              | 40.00                       |
| Federal owned<br>U | Federal owned<br>U<br>A | Federal owned<br>U | Federal owned<br>U<br>A A A |
| PF01 HELP PF02     |                         | F04 GoTo PF05      | PF06                        |
| PF07 BKWD PF08 FW  |                         | F10 SDIV PF11      | PF12                        |