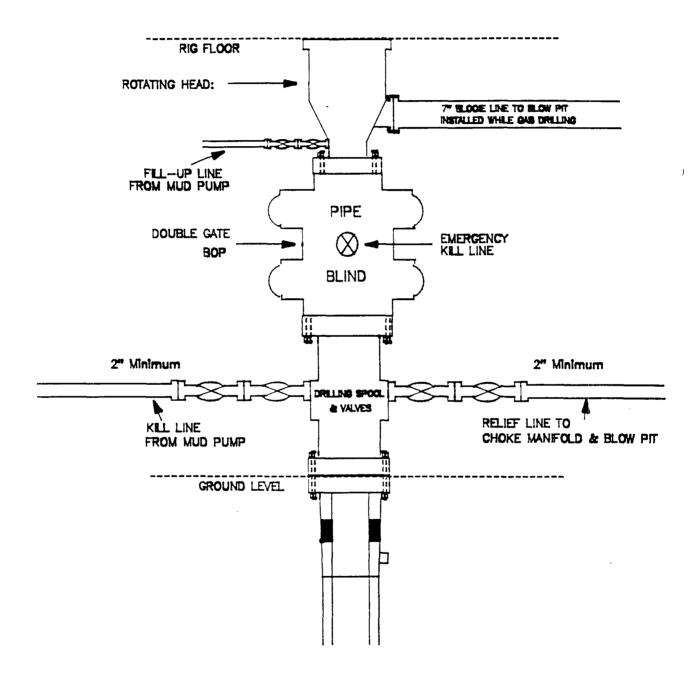

#### BOP and tests:

Surface to TD - 11" 2000 psi (minimum double gate BOP stack (Reference Figure #1 and #2). Prior to drilling out surface casing, test rams to 600 psi/30 min.

Completion - 6" 2000 psi (minimum) double gate BOP stack (Reference Figure #2). Prior to completion operations, test rams and casing to 2000 psi/15 min.

From surface to TD - choke manifold (Reference Figure #3).

Pipe rams will be actuated to least once each day and blind rams actuated once each trip to test proper functioning. An upper kelly cock valve with handle and drill string safety valves to fit each drill string will be maintained and available on the rig floor.

# MERIDIAN OIL INC.

BOP Configuration 2M psi SYSTEM

11" Bore, 2000psi minimum working pressure double gate BOP to be equipped with blind and pipe rams. A Schaffer Type 50 or equivalent rotating head to be installed on the top of the BOP. All equipment is 2000psi working pressure/or greater.