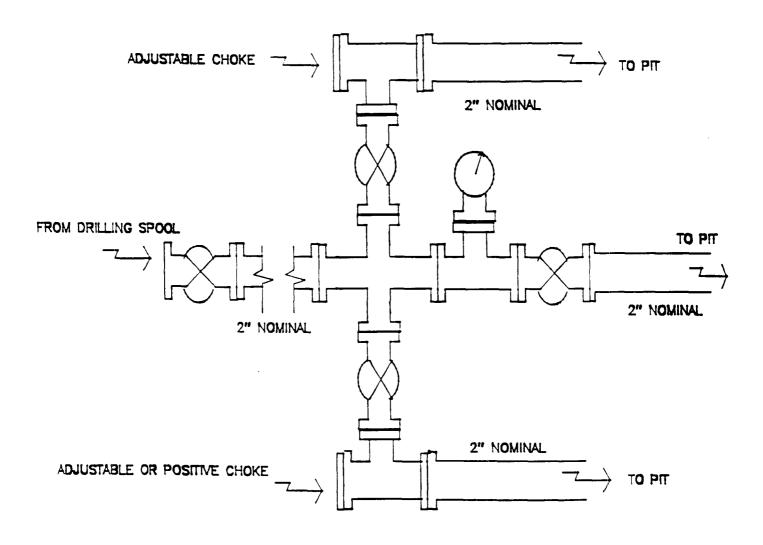

From surface to TD - choke manifold (Reference Figure #3).

Pipe rams will be actuated to least once each day and blind rams actuated once each trip to test proper functioning. An upper kelly cock valve with handle and drill string safety valves to fit each drill string will be maintained and available on the rig floor.

# MERIDIAN OIL INC. Choke Manifold Configuration 2M psi SYSTEM

Minimum choke manifold installation from surface to Total Depth. 2" minimum, 2000psi working pressure equipment with two chokes.