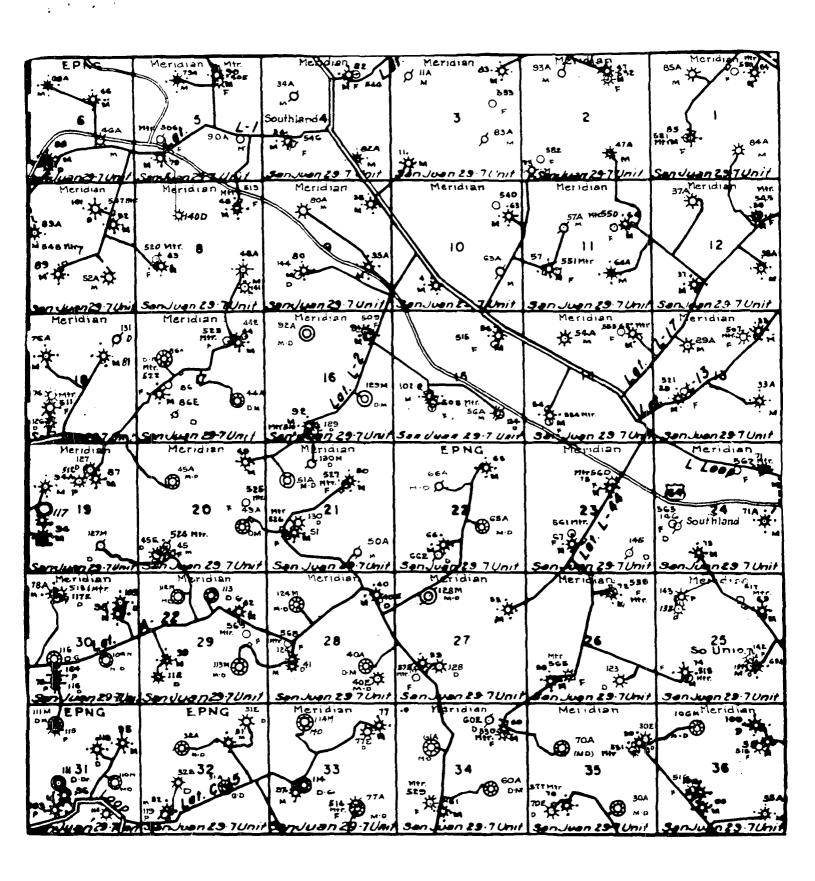

### Figure #3

- 1. Existing Roads Refer to Map No. 1. Existing roads used to access the proposed location will be properly maintained for the duration of the project. Bureau of Land Management right-of-way has been applied for as shown on Map No. 1.
- 2. Planned Access Road Refer to Map No. 1. None required.
- 3. Location of Existing Wells Refer to Map No. 1A.
- 4. Location of Existing and/or Proposed Facilities if Well is Productive
  - a. On the Well Pad Refer to Plat No. 1, anticipated production facilities plat.
  - b. Off the Well Pad Anticipated facilities off the well pad will be applied for as required.
- 5. Location and Type of Water Supply Water will be hauled by truck for the proposed project and will be obtained from Ridge Road Water Well #1 located NE Section 28, T-29-N, R-7-W, New Mexico.
- 6. Source of Construction Materials If construction materials are required for the proposed project, such materials will be obtained from a commercial quarry.
- 7. Methods of Handling Waste Materials All garbage and trash materials will be removed from the site for proper disposal. A portable toilet will be provided for human waste and serviced in a proper manner. If liquids are left in the reserve pit after completion of the project, the pit will be fenced until the liquids have had adequate time to dry. The location clean-up will not take place until such time as the reserve pit can be properly covered over to prevent run-off from carrying waste materials into the watershed. All reserve pits will be lined with 12 mil bio-degradable plastic liner. All earthen pits will be so constructed as to prevent leakage from occurring; no earthen pit will be located on natural drainage. Generation of hazardous waste is not anticipated. Federal regulations will be adhered to regarding handling and disposal of such waste if so generated.
- 8. Ancillary Facilities None anticipated.
- 9. Wellsite Layout Refer to the location diagram and to the wellsite cut and fill diagram (Figure No. 4). The blow pit will be constructed with a 2'/160' grade to allow positive drainage to the reserve pit and prevent standing liquids in the blow pit.