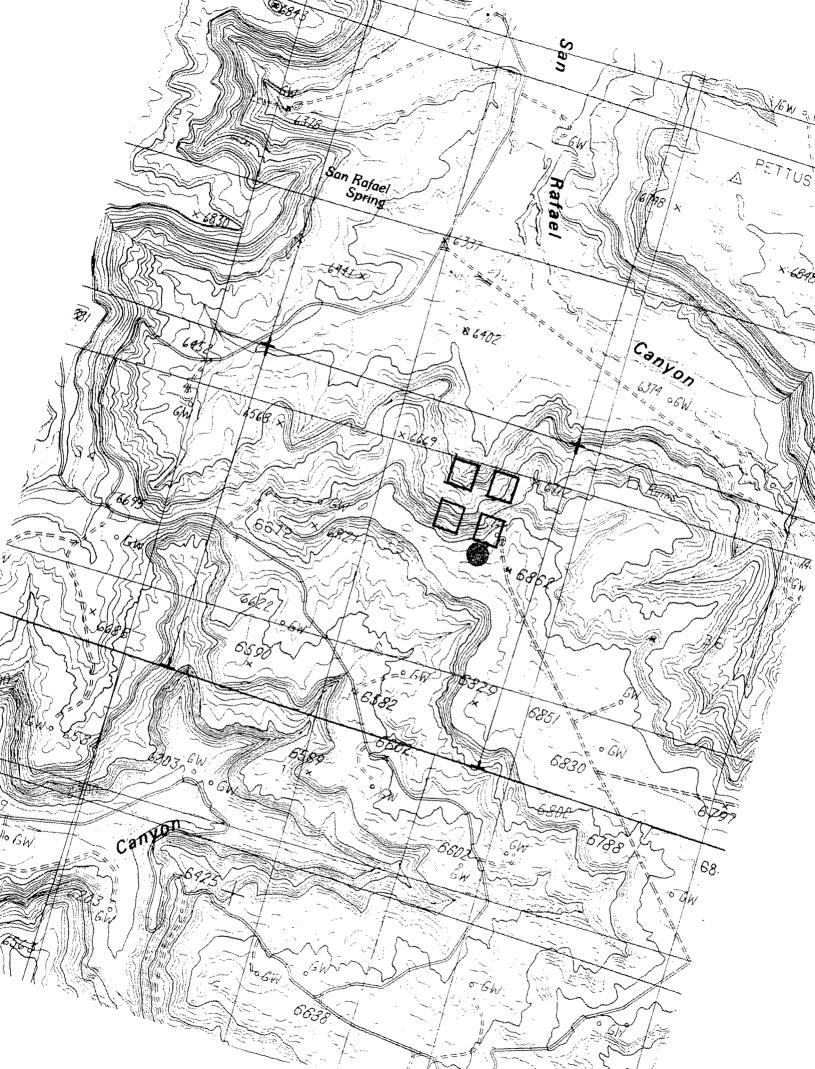

The following attachments are for your review:

- 1. Application for Permit to Drill.
- 2. Completed C-102 at referenced location.
- 3. Offset operators/owners plat.
- 4. 7.5 minute topographic map showing the orthodox windows for the northeast quarter for the Pictured Cliffs, and enlargement of the map to define topographic features.
- 5. If the well were directionally drilled to a standard bottom hole location, the economics would be severely burdened due to the incremental directional drilling costs of \$150,000.

Re:

San Juan 29-7 Unit #151

2005'FNL, 1030'FEL, Section 35, T-29-N, R-7-W - Rio Arriba County, New Mexico

API # 30-039-(not assigned)

Dear Mr. LeMay:

Meridian Oil Inc. is applying for administrative approval of a non-standard location for the above location in the Pictured Cliffs formation. This application for the referenced location is due to terrain as shown on the topographic map and the presence of archaeology.