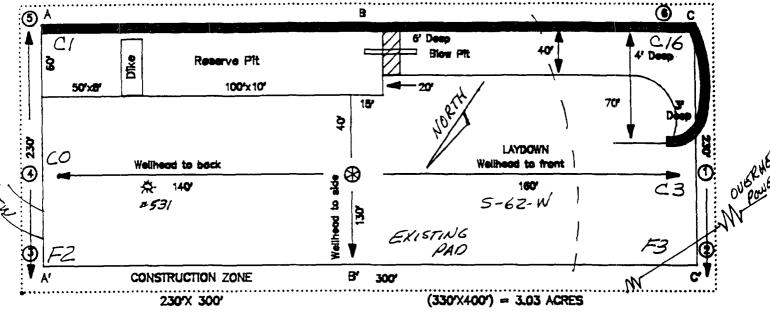

### Figure #3

- 1. Existing Roads Refer to Map No. 1. Existing roads used to access the proposed location will be properly maintained for the duration of the project. Bureau of Land Management right-of-way has been applied for as shown on Map No. 1.
- 2. Planned Access Road Refer to Map No. 1. None required.
- 3. Location of Existing Wells Refer to Map No. 1A.
- 4. Location of Existing and/or Proposed Facilities if Well is Productive
  - a. On the Well Pad Refer to Plat No. 1, anticipated production facilities plat.
  - b. Off the Well Pad Anticipated facilities off the well pad will be applied for as required.
- 5. Location and Type of Water Supply Water will be hauled by truck for the proposed project and will be obtained from Ridge Road Water Well #1 located NE Section 28, T-29-N, R-7-W, New Mexico.
- 6. Source of Construction Materials If construction materials are required for the proposed project, such materials will be obtained from a commercial quarry.
- 7. Methods of Handling Waste Materials All garbage and trash materials will be removed from the site for proper disposal. A portable toilet will be provided for human waste and serviced in a proper manner. If liquids are left in the reserve pit after completion of the project, the pit will be fenced until the liquids have had adequate time to dry. The location clean-up will not take place until such time as the reserve pit can be properly covered over to prevent run-off from carrying waste materials into the watershed. All reserve pits will be lined with 12 mil bio-degradable plastic liner. All earthen pits will be so constructed as to prevent leakage from occurring; no earthen pit will be located on natural drainage. Generation of hazardous waste is not anticipated. Federal regulations will be adhered to regarding handling and disposal of such waste if so generated.
- 8. Ancillary Facilities None anticipated.
- 9. Wellsite Layout Refer to the location diagram and to the wellsite cut and fill diagram (Figure No. 4). The blow pit will be constructed with a 2'/160' grade to allow positive drainage to the reserve pit and prevent standing liquids in the blow pit.

- 10. Plans for Restoration of the Surface After completion of the proposed project, the location will be cleaned and leveled. The location will be left in such a condition that will enable reseeding operations to be carried out. Seed mixture as designated by the responsible government agency will be used. The reseeding operations will be performed during the time period set forth by the responsible government agency. The permanent location facilities will be painted as designated by the responsible government agency.
- 11. Surface Ownership Bureau of Land Management.
- 12. Other Information Environmental stipulations as outlined by the responsible government agency will be adhered to. Refer to the archaeological report for a description of the topography, flora, fauna, soil characteristics, dwellings, historical and cultural sites.
- 13. Operator's Representative and Certification Meridian Oil Regional Drilling Manager, Post Office Box 4289, Farmington, NM 87499, telephone (505) 326-9700. I hereby certify that I, or persons under my direct supervision, have inspected the proposed drill site and access route; that I am familiar with the conditions which presently exist; that the statements made in this plan, are to the best of my knowledge, true and correct; and that the work associated with the operations proposed herein will be performed by Meridian Oil Inc. and its contractors and subcontractors in conformity with this plan and the terms and conditions under which it is approved.

# MERIDIAN OIL

PLAT #1
PC/FC LOW POTENTIAL

NAME: MOI SAU JUAN 29-7UNIT#/5)
FOOTAGE: 2005 FUL 1030 FEL
SEC 35 TWN 29 N.R. 7 W NMPM
CO: RIO ARRIBA ST: N. M.
FLEVATION: 6814 DATE: 9117193

Reserve Pit Dike: to be 5' above Deep side; { overflow — 3' wide and 1' above shallow side. }

Blow Pit: overflow pipe halfway between top and bottom and extend over plastic liner and into blow pit.