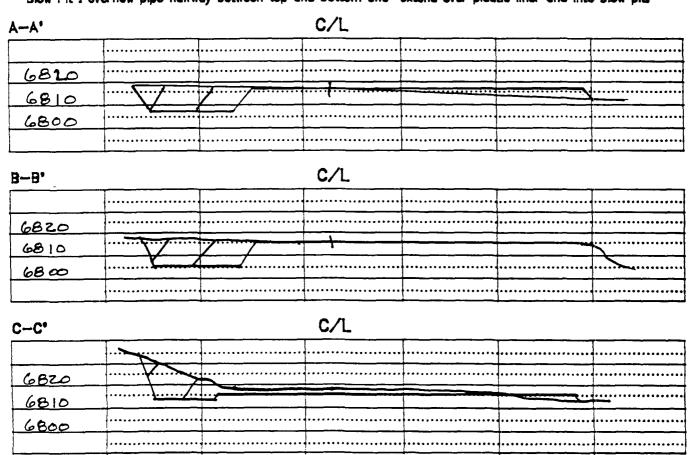

### Figure #3

- 1. Existing Roads Refer to Map No. 1. Existing roads used to access the proposed location will be properly maintained for the duration of the project. Bureau of Land Management right-of-way has been applied for as shown on Map No. 1.
- 2. Planned Access Road Refer to Map No. 1. None required.
- 3. Location of Existing Wells Refer to Map No. 1A.
- 4. Location of Existing and/or Proposed Facilities if Well is Productive
  - a. On the Well Pad Refer to Plat No. 1, anticipated production facilities plat.
  - b. Off the Well Pad Anticipated facilities off the well pad will be applied for as required.
- 5. Location and Type of Water Supply Water will be hauled by truck for the proposed project and will be obtained from Ridge Road Water Well #1 located NE Section 28, T-29-N, R-7-W, New Mexico.
- 6. Source of Construction Materials If construction materials are required for the proposed project, such materials will be obtained from a commercial quarry.
- 7. Methods of Handling Waste Materials All garbage and trash materials will be removed from the site for proper disposal. A portable toilet will be provided for human waste and serviced in a proper manner. If liquids are left in the reserve pit after completion of the project, the pit will be fenced until the liquids have had adequate time to dry. The location clean-up will not take place until such time as the reserve pit can be properly covered over to prevent run-off from carrying waste materials into the watershed. All reserve pits will be lined with 12 mil bio-degradable plastic liner. All earthen pits will be so constructed as to prevent leakage from occurring; no earthen pit will be located on natural drainage. Generation of hazardous waste is not anticipated. Federal regulations will be adhered to regarding handling and disposal of such waste if so generated.
- 8. Ancillary Facilities None anticipated.
- 9. Wellsite Layout Refer to the location diagram and to the wellsite cut and fill diagram (Figure No. 4). The blow pit will be constructed with a 2'/160' grade to allow positive drainage to the reserve pit and prevent standing liquids in the blow pit.