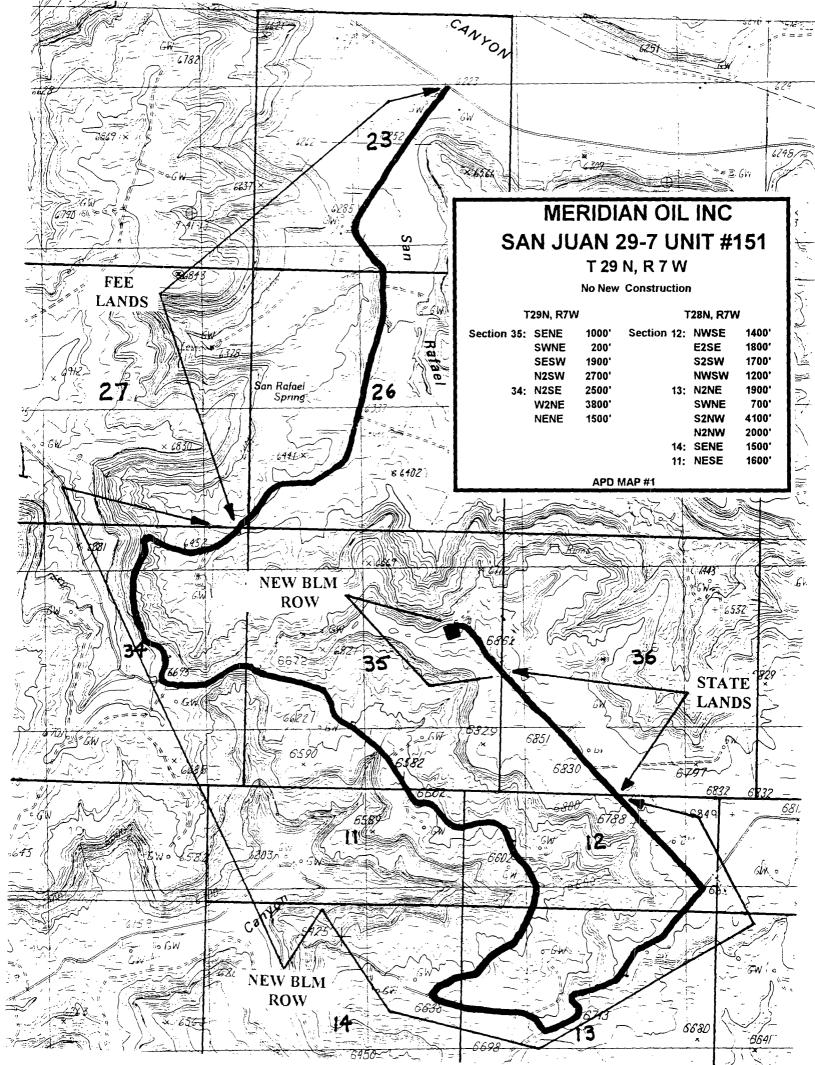

### Figure #3

- 1. Existing Roads Refer to Map No. 1. Existing roads used to access the proposed location will be properly maintained for the duration of the project. Bureau of Land Management right-of-way has been applied for as shown on Map No. 1.
- 2. Planned Access Road Refer to Map No. 1. None required.
- 3. Location of Existing Wells Refer to Map No. 1A.
- 4. Location of Existing and/or Proposed Facilities if Well is Productive
  - a. On the Well Pad Refer to Plat No. 1, anticipated production facilities plat.
  - b. Off the Well Pad Anticipated facilities off the well pad will be applied for as required.
- 5. Location and Type of Water Supply Water will be hauled by truck for the proposed project and will be obtained from Ridge Road Water Well #1 located NE Section 28, T-29-N, R-7-W, New Mexico.
- 6. Source of Construction Materials If construction materials are required for the proposed project, such materials will be obtained from a commercial quarry.
- 7. Methods of Handling Waste Materials All garbage and trash materials will be removed from the site for proper disposal. A portable toilet will be provided for human waste and serviced in a proper manner. If liquids are left in the reserve pit after completion of the project, the pit will be fenced until the liquids have had adequate time to dry. The location clean-up will not take place until such time as the reserve pit can be properly covered over to prevent run-off from carrying waste materials into the watershed. All reserve pits will be lined with 12 mil bio-degradable plastic liner. All earthen pits will be so constructed as to prevent leakage from occurring; no earthen pit will be located on natural drainage. Generation of hazardous waste is not anticipated. Federal regulations will be adhered to regarding handling and disposal of such waste if so generated.
- 8. Ancillary Facilities None anticipated.
- 9. Wellsite Layout Refer to the location diagram and to the wellsite cut and fill diagram (Figure No. 4). The blow pit will be constructed with a 2'/160' grade to allow positive drainage to the reserve pit and prevent standing liquids in the blow pit.