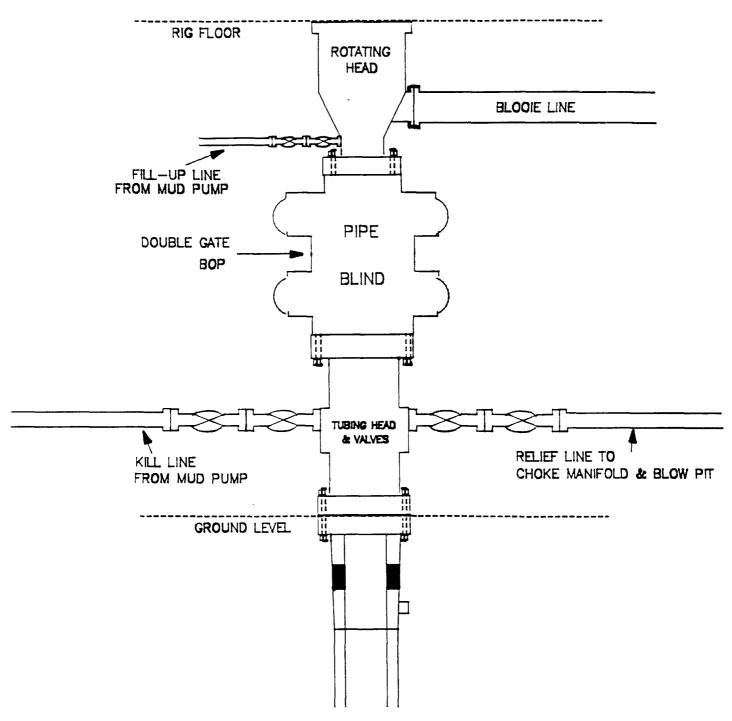

#### BOP and tests:

Surface to TD - 11" 2000 psi (minimum double gate BOP stack (Reference Figure #1 and #2). Prior to drilling out surface casing, test rams to 600 psi/30 min.

Completion - 6" 2000 psi (minimum) double gate BOP stack (Reference Figure #2). Prior to completion operations, test rams and casing to 2000 psi/15 min.

# MERIDIAN OIL INC.

BOP Configuration 2M psi SYSTEM

Minimum BOP installation for Completion operations.  $7 \frac{1}{16}$ " Bore (6" Nominal), 3000psi minimum working pressure double gate BOP to be equipped with blind and pipe rams.