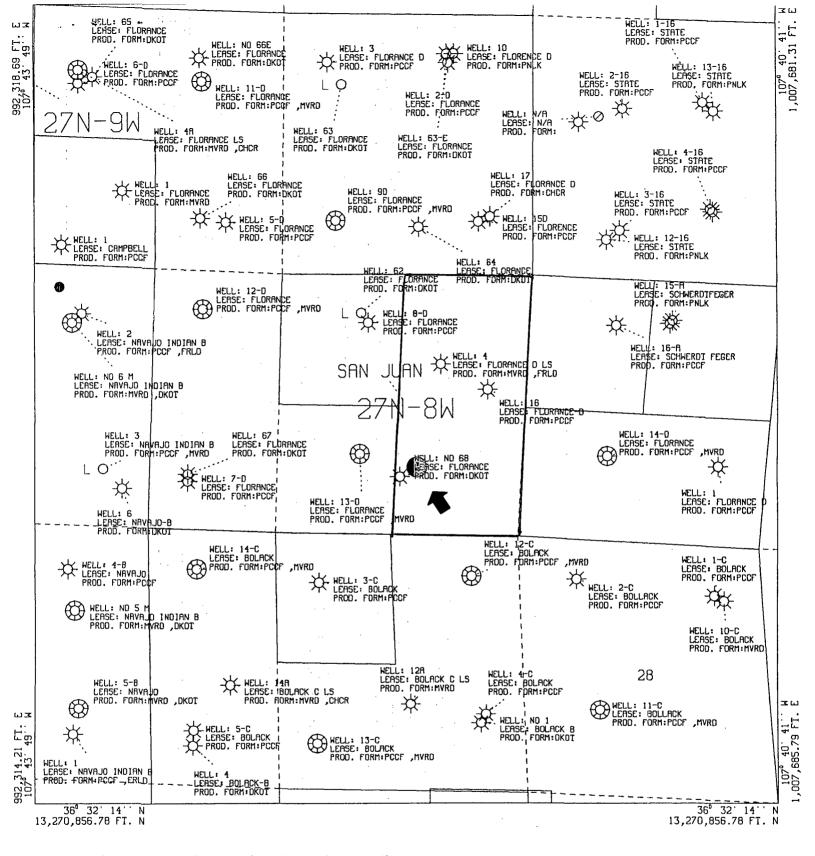

A copy of this application will be submitted to the offset operators by certified mail with a request that they furnish your Santa Fe office with a Waiver of Objection, and return one copy to this office. Attached are plats showing the location of the well, offset operators, and wells drilled in the area.

# Amoco Production Company

Offset Operator Plat Florance D LS #4A T27N-R8W Sec. 20 1310' F**S**L & 2190' FEL

Blanco Mesaverde Formation

1 Amoco Production Company

Meridian Oil Production Inc.
P.O. Box 4289
Farmington, NM 87499-4289