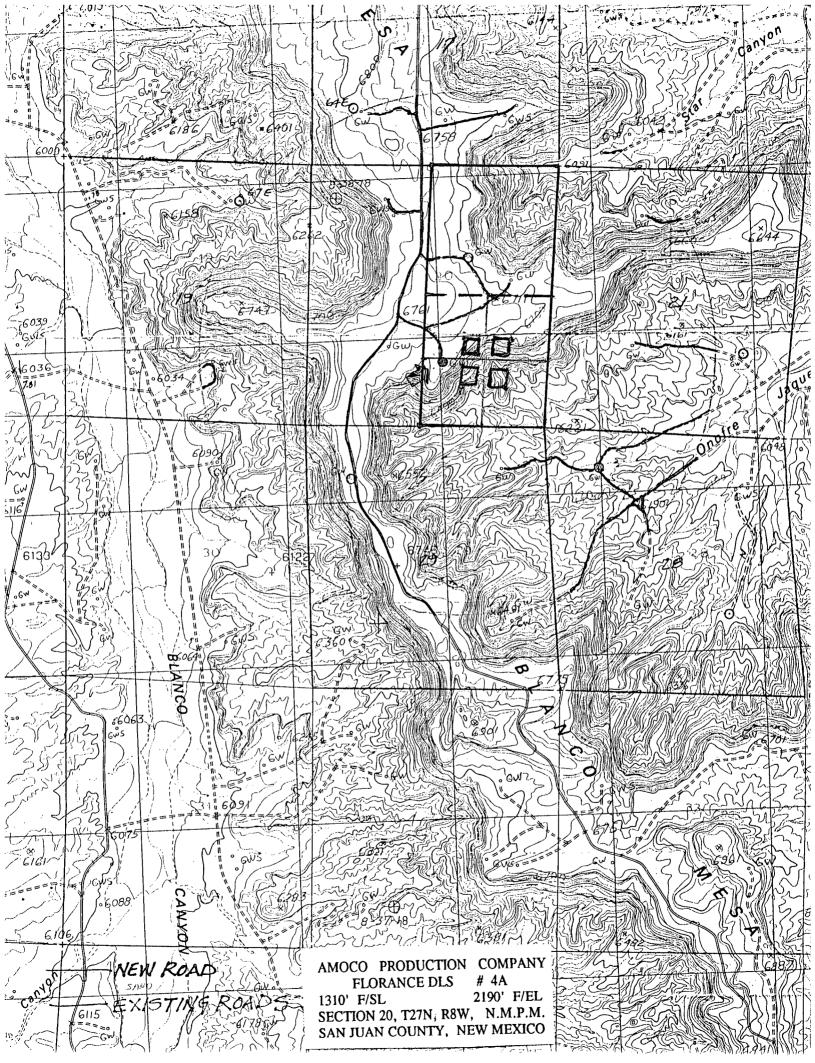

Attached to aid in your review are plats showing the location and acreage dedicated to the well, plats showing the offset operators and other wells drilled in the area, a topographic map and a schematic of the proposed commingling installation. This spacing unit is on a federal lease NM-03380. A copy of the application will be sent to the BLM requesting their consent for the surface commingling. In addition, a copy of this application will be submitted to the offset operators by certified mail with a request that they furnish your Santa Fe office with a waiver of Objection, and return one copy to Amoco.