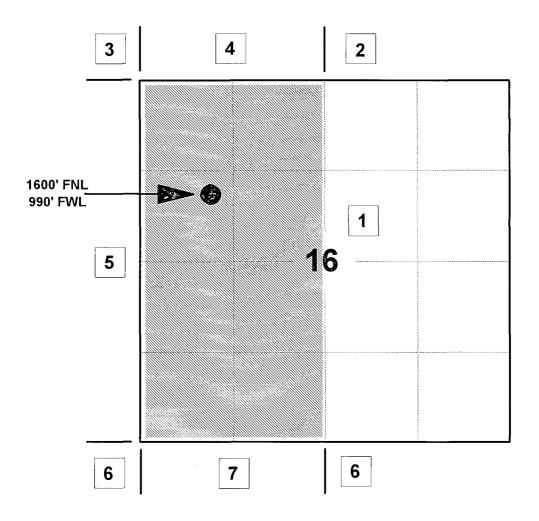

### **Federal Express**

Mr. Michael Stogner New Mexico Oil Conservation Division 2040 South Pacheco Street Santa Fe, New Mexico 87505

NSL. ZPLS

Re:

Sanchez A Com #2

1600'FNL, 990'FWL Section 16, T-28-N, R-9-W, San Juan County, NM

API #30-045-07491

Dear Mr. Stogner:

This is a request for administrative approval for a non-standard gas well location in the Basin Fruitland Coal pool.

Meridian Oil Inc. is planning to recomplete the Sanchez A Com #2 in the Basin Fruitland Coal pool and commingle with the Pictured Cliffs formation. To comply with the New Mexico Oil Conservation Division rules, Meridian is submitting the following for your approval of this non-standard location:

- 1. C-102 plat showing location of the well;
- 2. Plat showing offset owners/operators;
- 3. Affidavit of notification of offset owners/operators;

radhued

4. Copy of Well Completion Log for original completion.