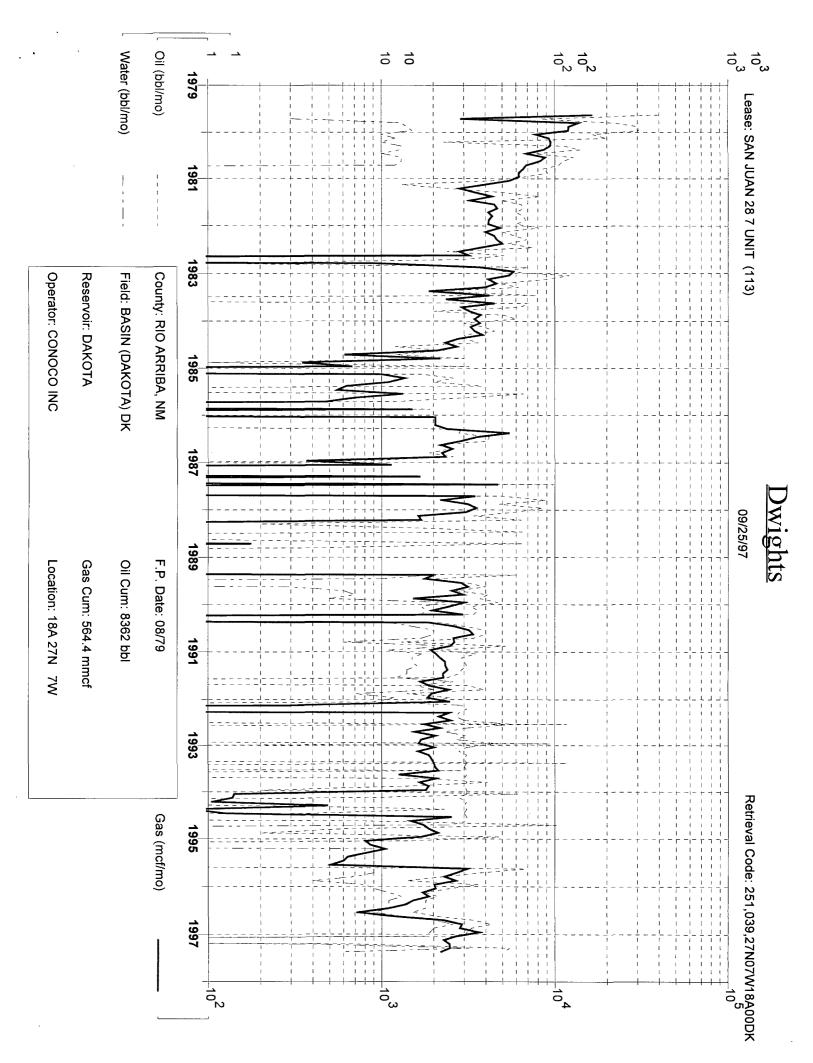

| DAKOTA HISTORICAL DATA: |        | 1ST PROD: 07/79   | DAKOTA        | PROJECTED DATA |               |  |
|-------------------------|--------|-------------------|---------------|----------------|---------------|--|
| OIL CUM:                | 8.38   | МВО               | 1/1/98 Qi:    | 67             | MCFD          |  |
| GAS CUM:                | 567.9  | MMCF              | DECLINE RATE: | 4.8%           | (EXPONENTIAL) |  |
| CUM OIL YIELD:          | 0.0148 | BBL/MCF           |               |                |               |  |
| OIL YIELD:              | 0.0120 | BBL/MCF, LAST 3 Y | RS            |                |               |  |

AVG. USED:

0.0134 BBL/MCF

PRODUCTION FORECAST FOR SUBTRACTION METHOD COMMINGLE ALLOCATION

|      | MID-YEAR MID-YEAI |           |  |  |
|------|-------------------|-----------|--|--|
| YEAR | AVG. MCFD         | AVG. BOPD |  |  |
| 1998 | 65.4              | 0.9       |  |  |
| 1999 | 62.2              | 0.8       |  |  |
| 2000 | 59.2              | 0.8       |  |  |
| 2001 | 56.4              | 0.8       |  |  |
| 2002 | 53.7              | 0.7       |  |  |
| 2003 | 51.1              | 0.7       |  |  |
| 2004 | 48.7              | 0.7       |  |  |
| 2005 | 46.3              | 0.6       |  |  |
| 2006 | 44.1              | 0.6       |  |  |
| 2007 | 42.0              | 0.6       |  |  |
| 2008 | 40.0              | 0.5       |  |  |
| 2009 | 38.1              | 0.5       |  |  |
| 2010 | 36.2              | 0.5       |  |  |
| 2011 | 34.5              | 0.5       |  |  |
| 2012 | 32.8              | 0.4       |  |  |
| 2013 | 31.3              | 0.4       |  |  |
| 2014 | 29.8              | 0.4       |  |  |
| 2015 | 28.3              | 0.4       |  |  |
| 2016 | 27.0              | 0.4       |  |  |
| 2017 | 25.7              | 0.3       |  |  |
| 2018 | 24.4              | 0.3       |  |  |
| 2019 | 23.3              | 0.3       |  |  |
| 2020 | 22.2              | 0.3       |  |  |
| 2021 | 21.1              | 0.3       |  |  |
| 2022 | 20.1              | 0.3       |  |  |
| 2023 | 19.1              | 0.3       |  |  |
| 2024 | 18.2              | 0.2       |  |  |
| 2025 | 17.3              | 0.2       |  |  |
| 2026 | 16.5              | 0.2       |  |  |
| 2027 | 15.7              | 0.2       |  |  |
| 2028 | 14.9              | 0.2       |  |  |
| 2029 | 14.2              | 0.2       |  |  |
| 2030 | 13.5              | 0.2       |  |  |
| 2031 | 12.9              | 0.2       |  |  |
| 2032 | 12.3              | 0.2       |  |  |