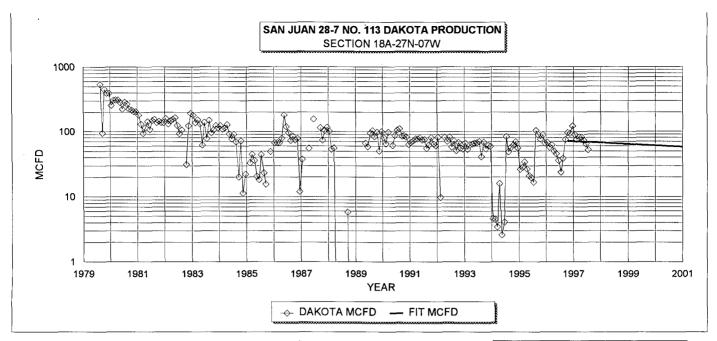

| DAKOTA HISTORICAL DATA: |        | 1ST PROD: 07/79   | DAKOTA        | PROJECTED DATA |               |  |
|-------------------------|--------|-------------------|---------------|----------------|---------------|--|
| OIL CUM:                | 8.38   | МВО               | 1/1/98 Qi:    | 67             | MCFD          |  |
| GAS CUM:                | 567.9  | MMCF              | DECLINE RATE: | 4.8%           | (EXPONENTIAL) |  |
| CUM OIL YIELD:          | 0.0148 | BBL/MCF           |               |                |               |  |
| OIL YIELD:              | 0.0120 | BBL/MCF, LAST 3 Y | RS            |                |               |  |

AVG. USED:

0.0134 BBL/MCF

PRODUCTION FORECAST FOR SUBTRACTION METHOD COMMINGLE ALLOCATION

|      | MID-YEAR MID-YEAI |           |  |  |
|------|-------------------|-----------|--|--|
| YEAR | AVG. MCFD         | AVG. BOPD |  |  |
| 1998 | 65.4              | 0.9       |  |  |
| 1999 | 62.2              | 0.8       |  |  |
| 2000 | 59.2              | 0.8       |  |  |
| 2001 | 56.4              | 0.8       |  |  |
| 2002 | 53.7              | 0.7       |  |  |
| 2003 | 51.1              | 0.7       |  |  |
| 2004 | 48.7              | 0.7       |  |  |
| 2005 | 46.3              | 0.6       |  |  |
| 2006 | 44.1              | 0.6       |  |  |
| 2007 | 42.0              | 0.6       |  |  |
| 2008 | 40.0              | 0.5       |  |  |
| 2009 | 38.1              | 0.5       |  |  |
| 2010 | 36.2              | 0.5       |  |  |
| 2011 | 34.5              | 0.5       |  |  |
| 2012 | 32.8              | 0.4       |  |  |
| 2013 | 31.3              | 0.4       |  |  |
| 2014 | 29.8              | 0.4       |  |  |
| 2015 | 28.3              | 0.4       |  |  |
| 2016 | 27.0              | 0.4       |  |  |
| 2017 | 25.7              | 0.3       |  |  |
| 2018 | 24.4              | 0.3       |  |  |
| 2019 | 23.3              | 0.3       |  |  |
| 2020 | 22.2              | 0.3       |  |  |
| 2021 | 21.1              | 0.3       |  |  |
| 2022 | 20.1              | 0.3       |  |  |
| 2023 | 19.1              | 0.3       |  |  |
| 2024 | 18.2              | 0.2       |  |  |
| 2025 | 17.3              | 0.2       |  |  |
| 2026 | 16.5              | 0.2       |  |  |
| 2027 | 15.7              | 0.2       |  |  |
| 2028 | 14.9              | 0.2       |  |  |
| 2029 | 14.2              | 0.2       |  |  |
| 2030 | 13.5              | 0.2       |  |  |
| 2031 | 12.9              | 0.2       |  |  |
| 2032 | 12.3              | 0.2       |  |  |