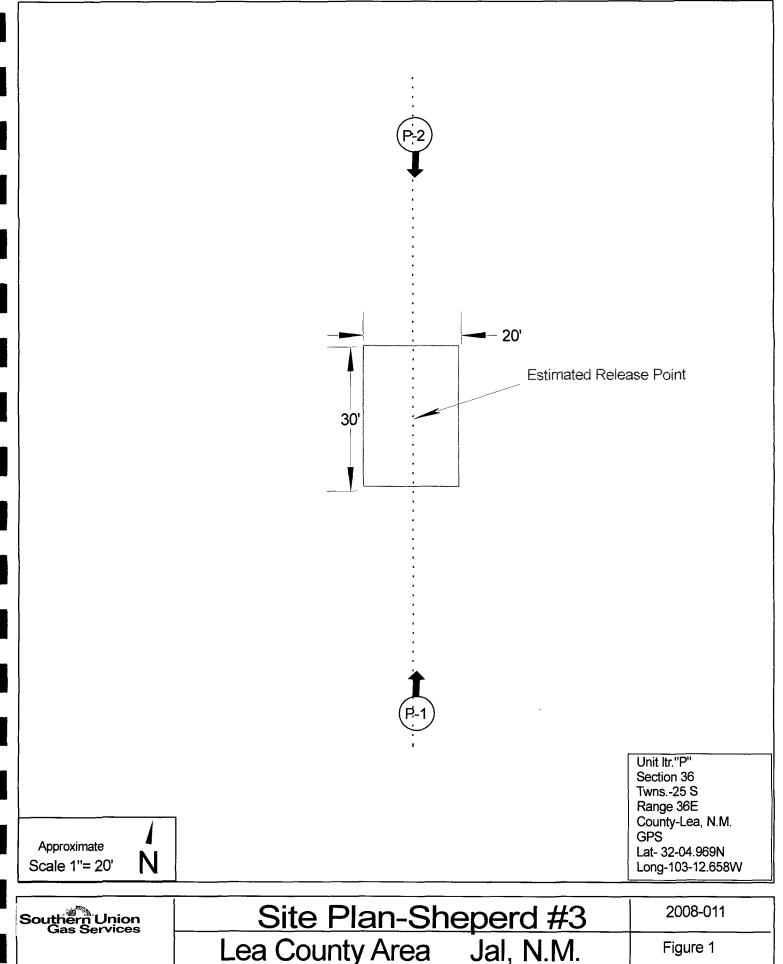

| Southern Union<br>Gas Services | Site Plan-Sh    | 2008-011  |          |
|--------------------------------|-----------------|-----------|----------|
|                                | Lea County Area | Jal, N.M. | Figure 1 |