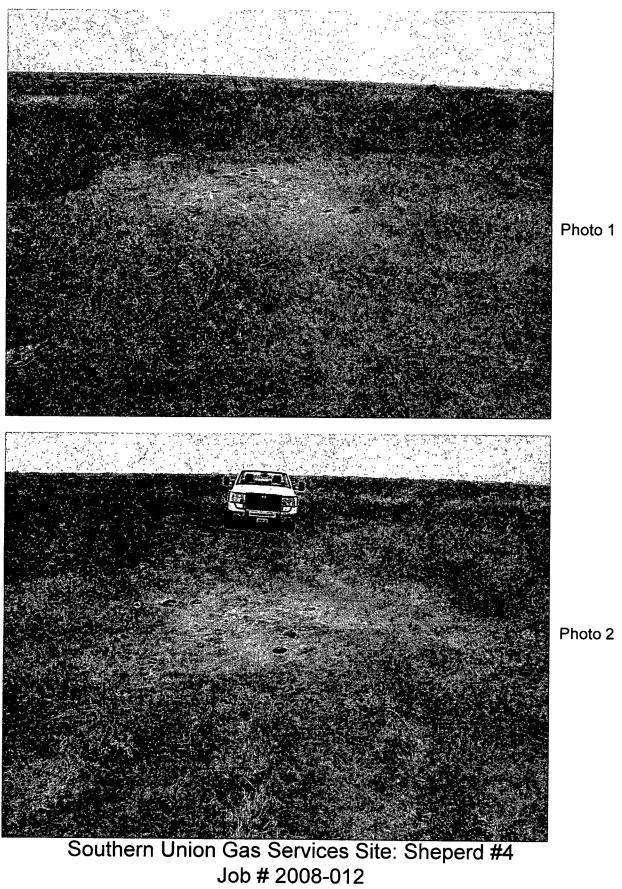

**Remediation Plan** 

## 0

Sheperd #4

Project # 2008-012

Unit Itr."P" Section 36 Twns. 25S Range 36E

Lea County, New Mexico

ECENED

MAY 2 3 2008 HOBBS OCD

## **Site Remediation Plan**

Southern Union Gas Services Sheperd #4 2008-012

Unit Itr. P Section 36, Twns. 25S, Range 36E

Waste Management and Remediation Specialist

| Signature 🤇 | Long Dance |  |
|-------------|------------|--|
|             |            |  |
| Date:       | 5/23/08    |  |