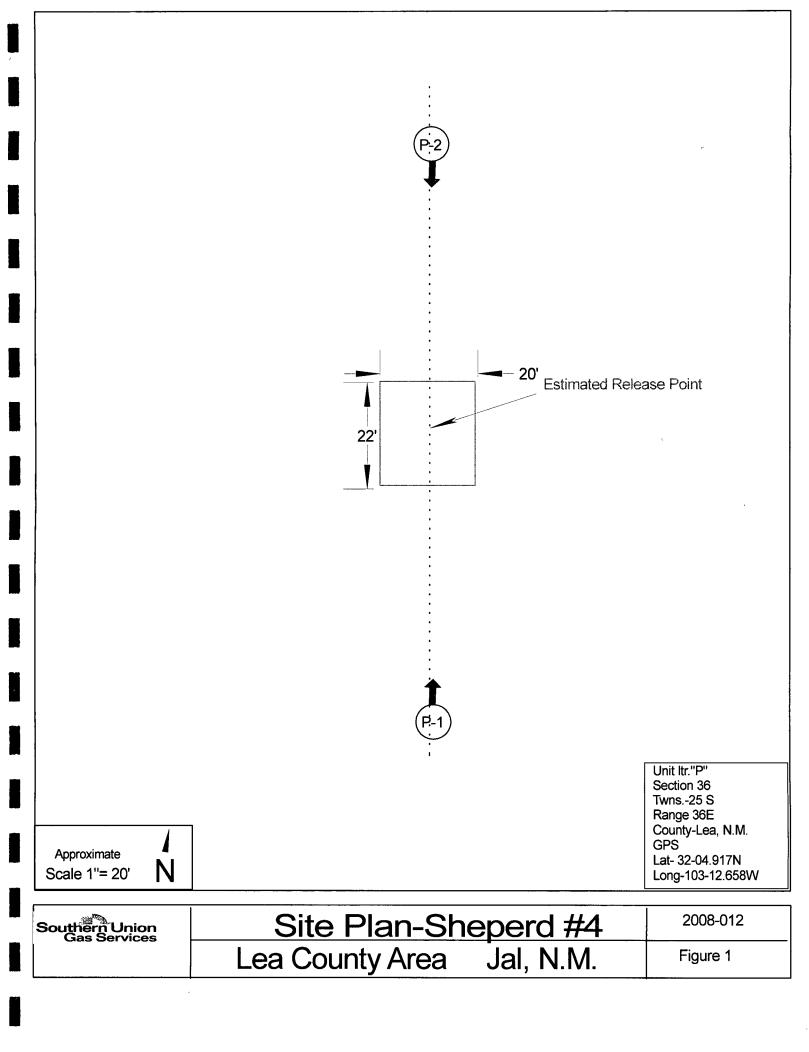

**Remediation Plan** 

## 0

Sheperd #4

Project # 2008-012

Unit Itr."P" Section 36 Twns. 25S Range 36E

Lea County, New Mexico

ECENED

MAY 2 3 2008 HOBBS OCD

## **Site Remediation Plan**

Southern Union Gas Services Sheperd #4 2008-012

Unit Itr. P Section 36, Twns. 25S, Range 36E

Waste Management and Remediation Specialist

| Signature 🤇 | Long Dance |  |
|-------------|------------|--|
|             |            |  |
| Date:       | 5/23/08    |  |