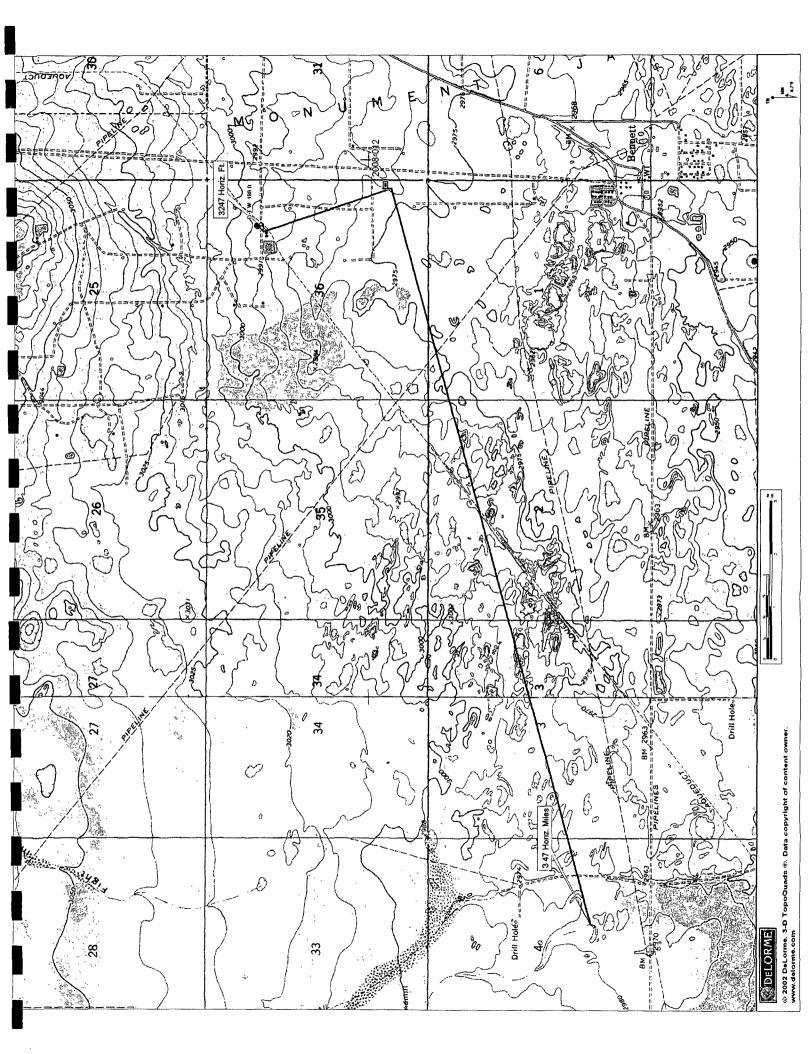

**Remediation Plan** 

## 0

Sheperd #4

Project # 2008-012

Unit Itr."P" Section 36 Twns. 25S Range 36E

Lea County, New Mexico

ECENED

MAY 2 3 2008 HOBBS OCD

## **Site Remediation Plan**

Southern Union Gas Services Sheperd #4 2008-012

Unit Itr. P Section 36, Twns. 25S, Range 36E

Waste Management and Remediation Specialist

| Signature 🤇 | Long Dance |  |
|-------------|------------|--|
|             |            |  |
| Date:       | 5/23/08    |  |