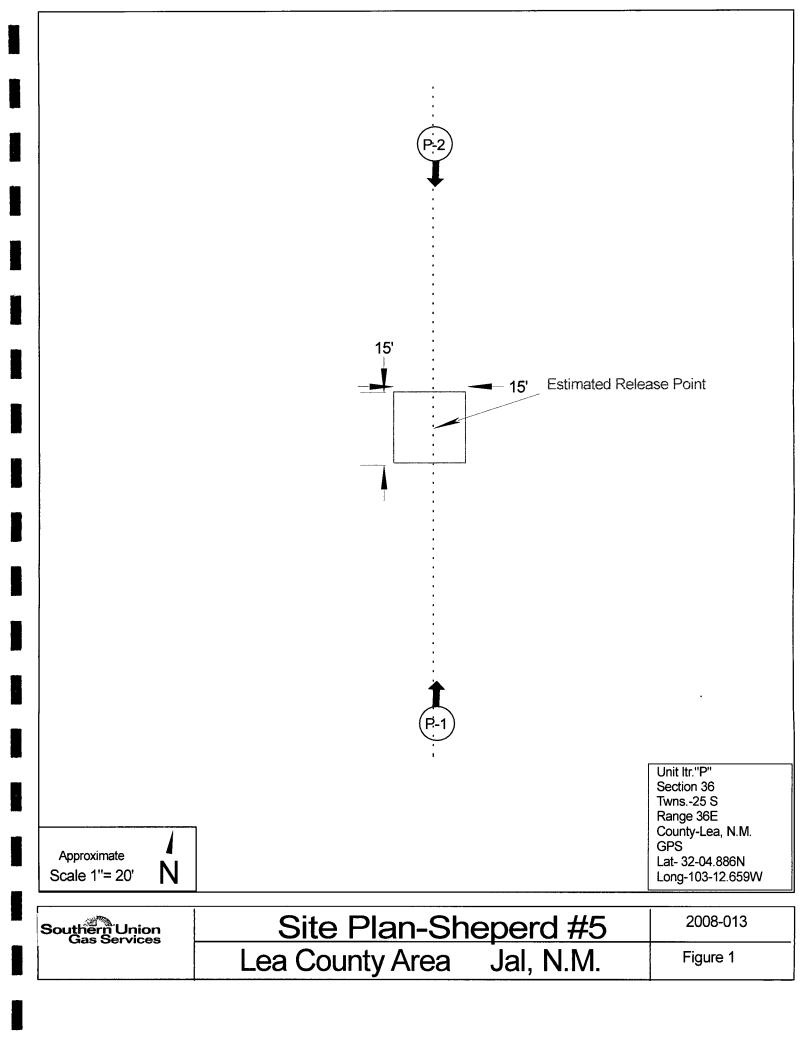

|                                               |                                     |                             | Rele                               | ease Notifica                                                                          | atio                      | n and Co                                                                                                                                                  | orrective A                              | ctio    | n                  |              |                   |                |
|-----------------------------------------------|-------------------------------------|-----------------------------|------------------------------------|----------------------------------------------------------------------------------------|---------------------------|-----------------------------------------------------------------------------------------------------------------------------------------------------------|------------------------------------------|---------|--------------------|--------------|-------------------|----------------|
|                                               |                                     |                             |                                    |                                                                                        |                           | OPERA'                                                                                                                                                    | TOR                                      |         | Initia             | al Report    | Fina              | al Repor       |
| Name of Co                                    | mpany                               | Southe                      | ern Unio                           | n Gas Services, L                                                                      | td.                       | Contact                                                                                                                                                   |                                          | (       |                    |              |                   | Savoie         |
|                                               |                                     |                             |                                    | Telephone 1                                                                            | No.                       | 575-395-211                                                                                                                                               |                                          |         | 5-2116             |              |                   |                |
|                                               |                                     |                             |                                    |                                                                                        | Facility Typ              | oe                                                                                                                                                        | Natural Gas Gathering                    |         |                    |              |                   |                |
| Surface Owner: Jay Anthony Mineral Owner: S   |                                     |                             |                                    |                                                                                        | State of Nev              | w Mexico                                                                                                                                                  |                                          | Lease N | 10. 3/)-           | 125-2        | 203               |                |
|                                               |                                     |                             |                                    | LOCA                                                                                   | TIO                       | N OF RE                                                                                                                                                   | LEASE                                    |         |                    |              |                   |                |
| Unit Letter<br>P                              | Section<br>36                       | Township<br>25S             | Range<br>36E                       | Feet from the                                                                          | North                     | n/South Line                                                                                                                                              |                                          |         |                    |              |                   |                |
|                                               |                                     |                             |                                    | Latitude N32                                                                           |                           | Longitude                                                                                                                                                 |                                          | )       |                    |              |                   |                |
| Type of Rele                                  | ase · Natura                        | ıl Gas                      |                                    | NAI                                                                                    | UIKE                      |                                                                                                                                                           |                                          | wn      | Volume I           | Recovered    | None              |                |
|                                               |                                     | atural Gas Pip              | eline                              |                                                                                        | _                         | Volume of Release: Unknown         Volume Recovered         None           Date and Hour of Occurrence         Date and Hour of Discovery         7/22/04 |                                          |         |                    |              | 2/04              |                |
|                                               |                                     |                             |                                    |                                                                                        |                           | Unknown Time: 8:30 a.m.                                                                                                                                   |                                          |         |                    |              |                   |                |
| Was Immedia                                   | ate Notice (                        |                             | Yes [                              | No ⊠ Not Rec                                                                           | uired                     | If YES, To Whom?                                                                                                                                          |                                          |         |                    |              |                   |                |
| By Whom?                                      |                                     | ·                           |                                    |                                                                                        |                           | Date and I                                                                                                                                                | Hour:                                    |         |                    |              |                   |                |
| Was a Water                                   | course Read                         | ched?                       |                                    |                                                                                        |                           |                                                                                                                                                           | olume Impacting                          | the Wa  | atercourse.        |              |                   |                |
|                                               |                                     |                             | Yes 🗵                              | ] No                                                                                   |                           |                                                                                                                                                           |                                          |         |                    |              |                   |                |
| If a Watercou                                 | ırse was Im                         | pacted, Descri              | be Fully.                          | *                                                                                      |                           |                                                                                                                                                           |                                          |         |                    |              |                   |                |
| A 4" Natura and the leak                      | l gas pipel<br>areas wer            | ine leaked p                | rior to So<br>al years             | Action Taken.* Outhern Union Ga prior to taking the wner and the wor                   | e line                    | out of service                                                                                                                                            | e.                                       |         |                    |              | nately 5 ye       | ears,          |
| Describe Are                                  | a Affected a                        | and Cleanup A               | Action Tal                         | ken. An area measu<br>a root bearing zone.                                             | ring a                    | pproximately                                                                                                                                              | 225 sq. ft. has a d                      | lry gre | y to white di      | scoloration. | The discolor      | red soil       |
| I hereby certi                                | fy that the i                       | nformation gi               | ven above                          | is true and comple                                                                     | ete to t                  | the best of my                                                                                                                                            | knowledge and u                          | inderst | and that purs      | uant to NM   |                   |                |
| public health<br>should their cor the environ | or the enviruperations had not in a | onment. The ave failed to a | acceptand<br>dequately<br>CD accep | nd/or file certain rece of a C-141 report investigate and restance of a C-141 received | t by th<br>nedia          | ne NMOCD m<br>te contaminati                                                                                                                              | arked as "Final R<br>ion that pose a thr | eport"  | does not religious | eve the oper | ator of liabil    | lity<br>nealth |
|                                               |                                     |                             |                                    |                                                                                        | OIL CONSERVATION DIVISION |                                                                                                                                                           |                                          |         |                    |              |                   |                |
| Signature:                                    |                                     | ony -                       | ⊅au                                | سنف                                                                                    |                           | Approved by                                                                                                                                               | District Supervis                        |         |                    |              |                   |                |
| Printed Name: John A. Savoie                  |                                     |                             |                                    |                                                                                        | Approved by               | ENV                                                                                                                                                       | IR01                                     | MENTAL  | ENGINE             | ER .         |                   |                |
| Title: Remed                                  |                                     |                             |                                    |                                                                                        |                           | Approval Da                                                                                                                                               | te: 5-2 <b>3</b> · 3                     | එ       | Expiration         | Date: 7      | 1.22.             | 08             |
| E-mail Addre                                  | ess: tony.sa                        | voie@sug.con                | 1                                  |                                                                                        |                           | Conditions o                                                                                                                                              |                                          |         |                    |              |                   |                |
| Date: 5/22/08                                 |                                     |                             |                                    | 575-395-2116                                                                           |                           | 2 2 2 2 2 2 2 2 2 2 2 2 2 2 2 2 2 2 2 2                                                                                                                   |                                          |         |                    | Attached     | □<br><u> 1865</u> | ,              |
| Attach Addit                                  |                                     | ts If Necessa               |                                    | 2.0 200 2110                                                                           |                           |                                                                                                                                                           |                                          |         |                    | 1 1, 1       | . 000             |                |
|                                               |                                     |                             | •                                  | 4378                                                                                   | 37                        | 7                                                                                                                                                         | ECEN                                     | E       | D                  |              |                   |                |

#### Remediation Plan:

All affected soil will be excavated and sampled for the presence of Hydrocarbons EPA method (8015M) Soil with TPH values greater than 5000 mg/kg will be transported to the S.U.G.S. Landfarm or remediated on-site.