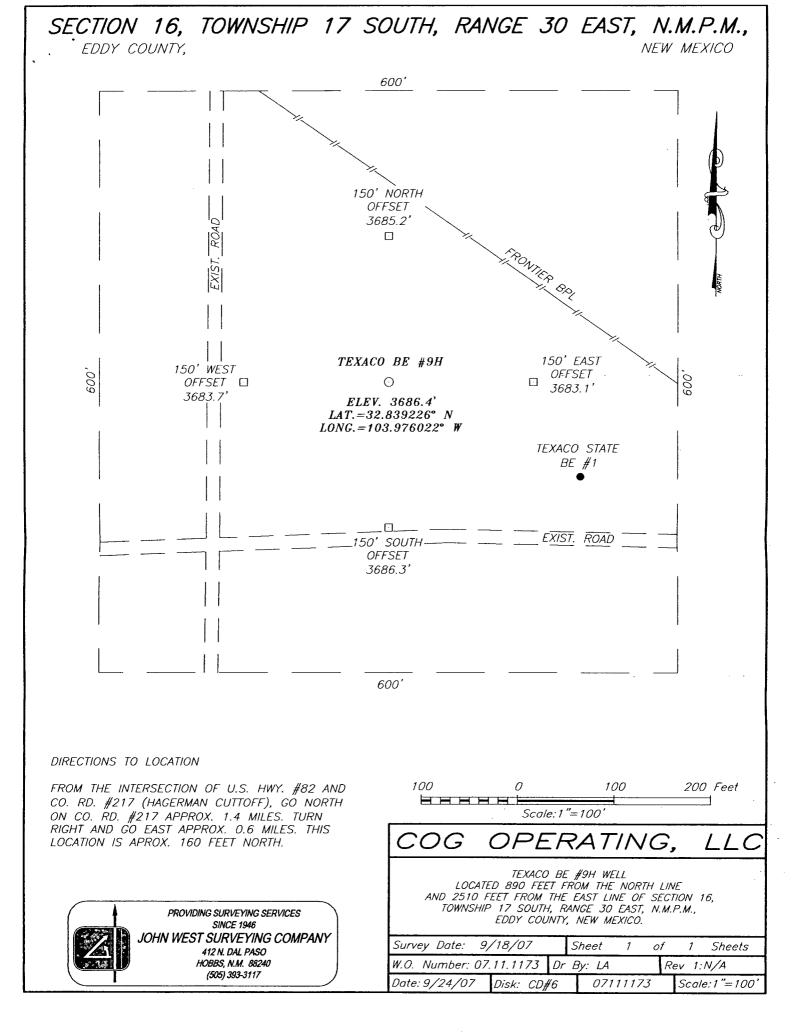

RE: Texaco BE Well No. 9H
890 feet FNL, 2510 feet FEL (Unit B) Surface Location
890 feet FNL, 2510 feet FEL (Unit B) Entry Point (Unorthodox)
990 feet FNL, 330 feet FEL (Unit A) Terminus
N/2NE/4 of Section 16, T-17 -S, R-30-E,
NMPM, Eddy County, New Mexico

(b) the Division's records pertinent to COG's request.

COG Operating, LLC, requests to drill its Texaco BE Well No. 9H at an unorthodox Loco Hills; Glorieta-Yeso oil well location as referenced above in Section 16, Township 17 South, Range 30 East, N.M.P.M., in Eddy County, New Mexico.

The N/2NE/4 of Section 16 will be dedicated to this well to form 80-acre project area or oil spacing and proration unit. COG Operating, LLC, intends to test the Loco Hills; Glorieta-Yeso Oil Pool (96718). This pool is governed by the Division's Statewide Rules and Regulations which provide for wells on 40-acre spacing units to be located no closer than 330 feet to a quarter-quarter section line.