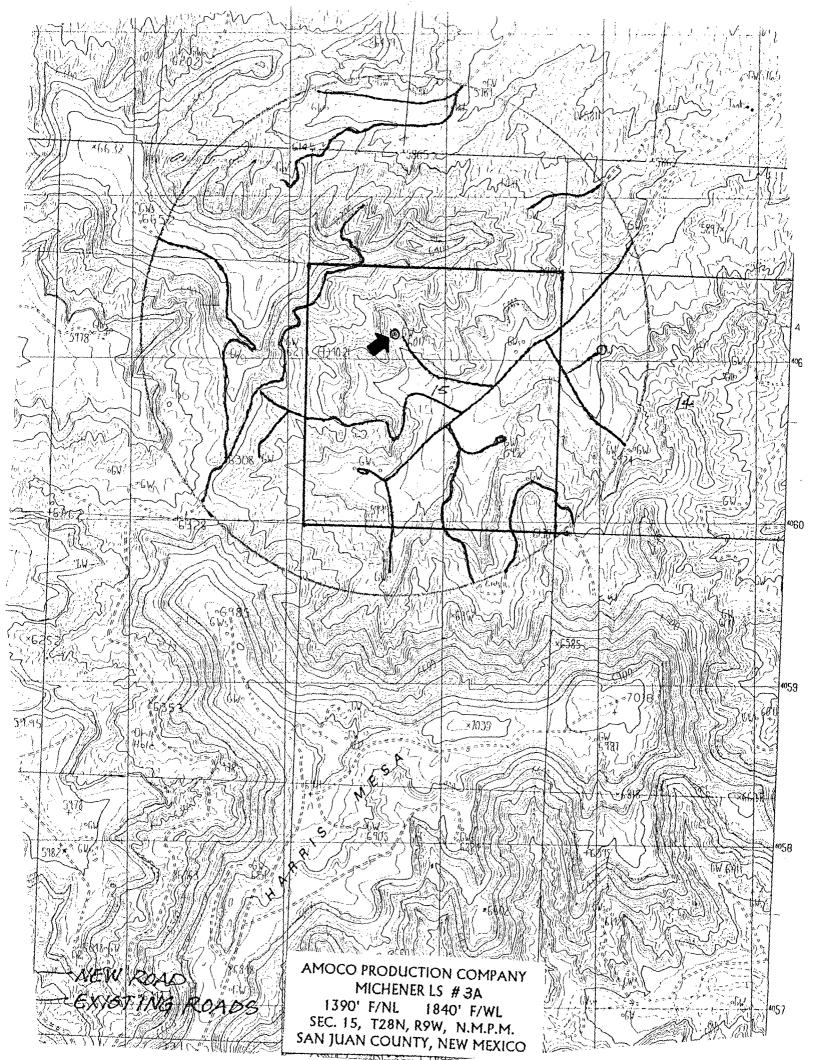

Amoco Production Company hereby requests administrative approval for an unorthodox well location for the Michener LS # 3A well in the Blanco Mesaverde Pool. Amoco plans to drill this well at an unorthodox location due to the extreme topographical restrictions in the northeast quarter of Section 15. A map of the terrain is attached. This well is 70 feet too close to the quarter quarter section line moving toward the center of the section.

JN DIVISION

Application For Unorthodox Location Michener LS # 3A Well 1840' FWL, 1390' FNL, Section 15-T28N-R9W Blanco Mesaverde Pool <u>San Juan County, New Mexico</u>

EUSEI 1996 ビビト OIL CON. DIV.

Amoco Production Company hereby requests administrative approval for an unorthodox well location for the Michener LS # 3A well in the Blanco Mesaverde Pool. Amoco plans to drill this well at an unorthodox location due to the extreme topographical restrictions in the northeast quarter of Section 15. A map of the terrain is attached. This well is 70 feet too close to the quarter quarter section line moving toward the center of the section.