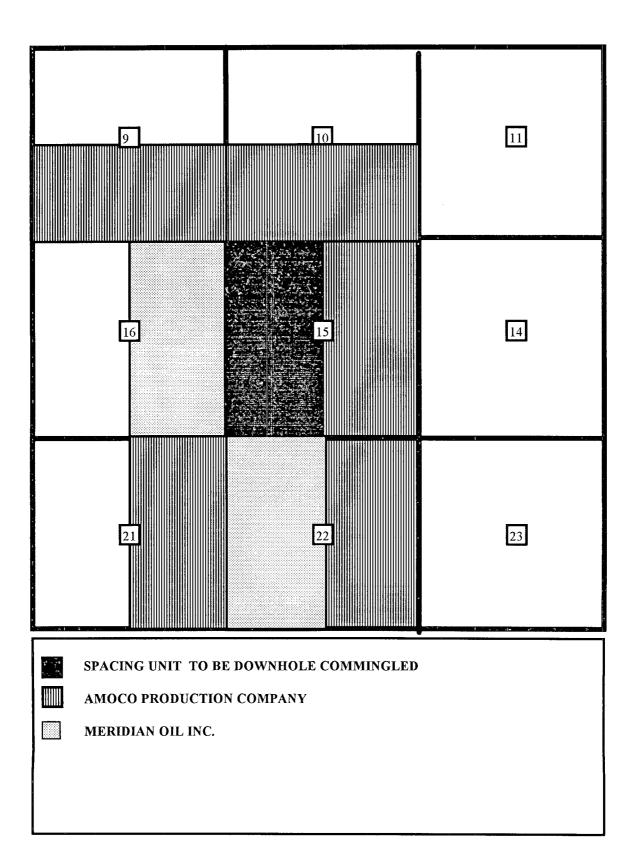

### ATTACHMENTS:

- 9-SECTION PLAT SHOWING LOCATION OF ALL OFFSET WELLS
- FORM C-102 FOR MESAVERDE FORMATION
- OFFSET OPERATORS PLAT
- LIST OF ALL OFFSET OPERATORS AND THEIR ADDRESSES

# AMOCO PRODUCTION COMPANY OFFSET OPERATOR PLAT

Michener LS # 3A Well 1840' FWL, 1390' FNL, Section 15-T28N-R9W Blanco Mesaverde Pool <u>San Juan County, New Mexico</u>