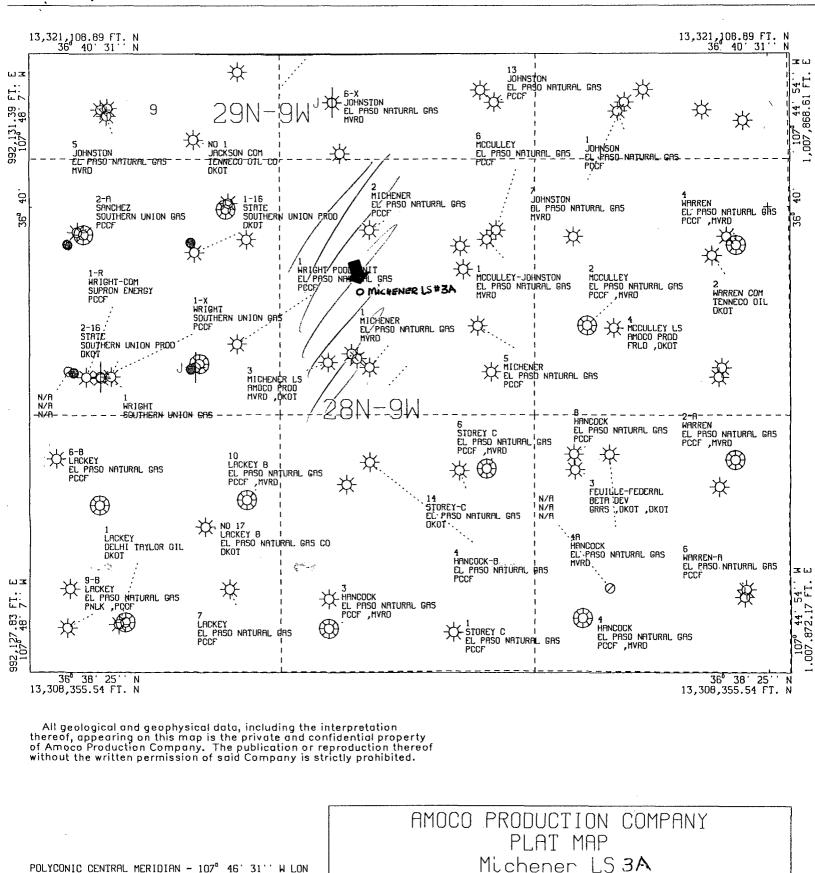

### ATTACHMENTS:

- 9-SECTION PLAT SHOWING LOCATION OF ALL OFFSET WELLS
- FORM C-102 FOR MESAVERDE FORMATION
- OFFSET OPERATORS PLAT
- LIST OF ALL OFFSET OPERATORS AND THEIR ADDRESSES

# AMOCO PRODUCTION COMPANY OFFSET OPERATOR PLAT

Michener LS # 3A Well 1840' FWL, 1390' FNL, Section 15-T28N-R9W Blanco Mesaverde Pool <u>San Juan County, New Mexico</u>