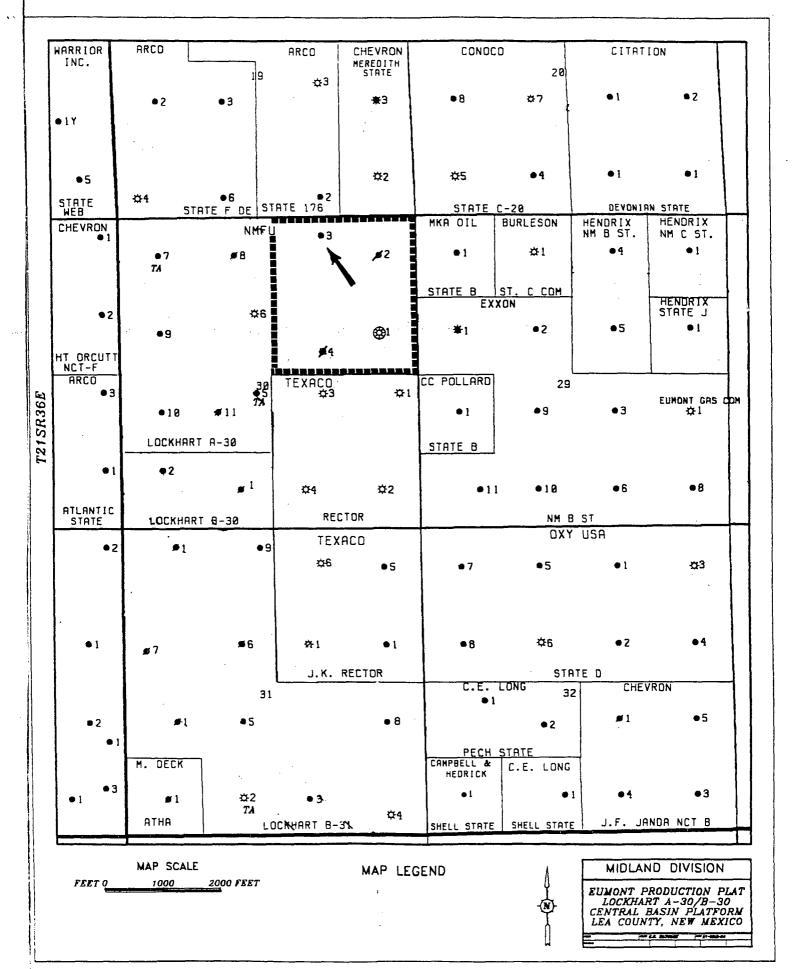

Dear Mr. LeMay:

EXHIBIT A shows the 160-acre NSPU currently dedicated to Eumont gas production from the Lockhart A-30 No. 1 outlined with the bold dashed line. Within this NSPU are shown two plugged Eumont oil producers (Nos. 2 and 4) and the proposed new Eumont gas producer, Well No. 3. Also identified on this plat are all offset operators to this proration unit.

EXHIBIT B is an acreage dedication plat, issued January 4, 1954, for the Lockhart A-30 Well No. 1 identifying it as a gas well with the 160 acres of the NE/4 of Section 30 dedicated to it. Well No. 1 was drilled in the Jalco Pool before this pool was combined with the Langmat Pool on this lease to form part of the Eumont Gas Pool in September of 1954. In the Jalco Pool 160 acres was a standard proration unit and simultaneous dedication of oil and gas wells to the same acreage was not prohibited. Therefore, this proration unit was grandfathered into the Eumont pool without requiring that the dedication conventions (both size and simultaneous oil/gas dedication) be changed. Therefore, this 160-acre unit is still valid and there has been no subsequent action or order number which identified this 160 acres as a NSPU.

Lockhart A-30 No. 3 was completed in the Seven Rivers and Queen intervals of the current Eumont Pool as an oil producer in 1935 and subsequently temporarily abandoned in 1991. As an oil producer, its 330-foot setback from the North section line qualified as a standard location. Before final plugging of this shut-in well which has depleted the oil producing intervals of the Eumont, it is now being proposed that the Yates formation be opened in this wellbore to complete recovery of the entire vertical section containing Eumont reserves at this location. Since the Yates interval will be gas productive, Well No. 3, at 330' FNL, will constitute a non-standard gas well location for this 160-acre proration unit in the Eumont Gas Pool.

Therefore, approval of this non-standard location for Well No. 3 and for simultaneous dedication of this 160 acres to Wells No. 1 and 3 is requested to complete the efficient drainage of Eumont Pool reserves from this tract.