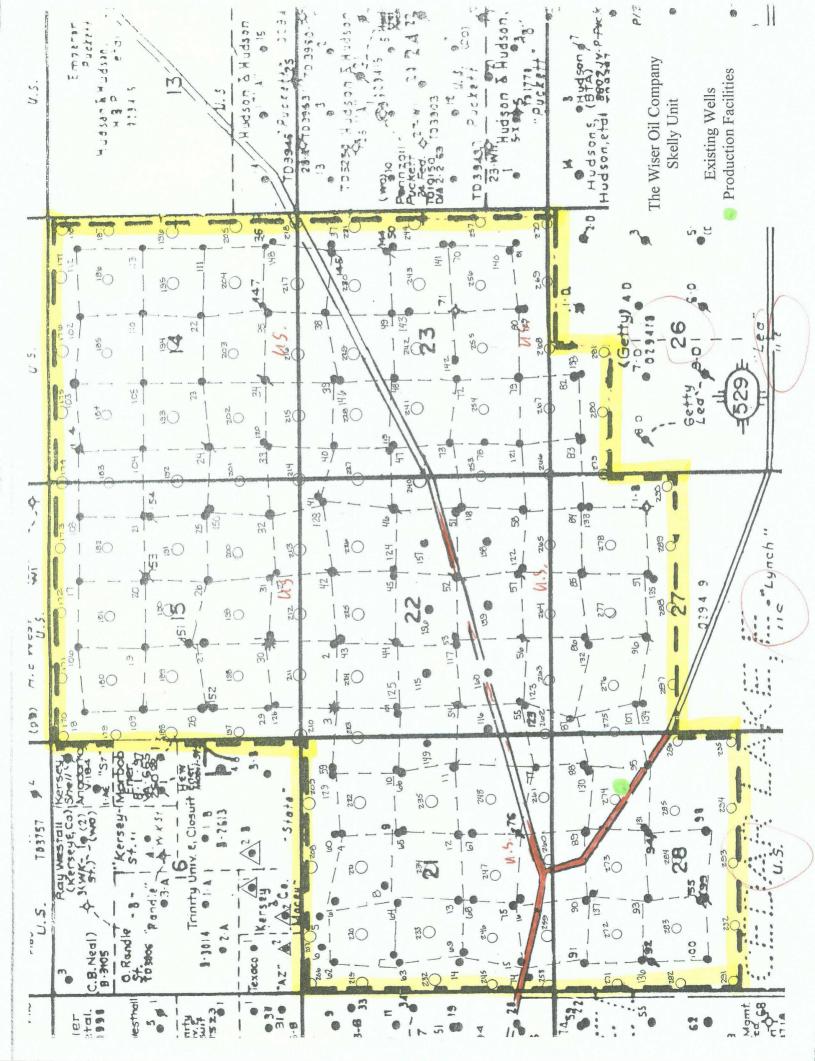

Grayburg Jackson 7-Rivers Queen Grayburg San Andres Field

Eddy County, New Mexico

Dear Mr. Stogner:

The Wiser Oil Company requests approval for eight outside unorthodox locations and four inside unorthodox locations on the subject waterflood lease. The locations designated Skelly Unit Nos. 220, 221, 222, 223, 234, 235, 247, 248, 260, 261, 262 & 275 are shown on the attached map. The location of the wells are as follows:

Skelly Unit #220 1330' FNL & 1400' FWL, Unit F Section 21-T17S-R31E

Skelly Unit #222 1380' FNL & 1300' FEL, Unit H Section 21-T17S-R31E

Skelly Unit #234 2602' FSL & 2562' FWL, Unit K Section 21-T17S-R31E

Skelly Unit #247 1110' FSL & 2515' FWL, Unit N Section 21-T17S-R31E

Skelly Unit #260 105' FSL & 2540' FWL, Unit N Section 21-T17S-R31E

Skelly Unit #262 105' FSL & 125' FEL, Unit P Section 21-T17S-R31E Skelly Unit #221 1402' FNL & 2564' FEL, Unit G Section 21-T17S-R31E

Skelly Unit #223 1340' FNL & 120' FEL, Unit H Section 21-T17S-R31E

Skelly Unit #235 2600' FSL & 1470' FEL, Unit J Section 21-T17S-R31E

Skelly Unit #248 1240' FSL & 1190' FEL, Unit P Section 21-T17S-R31E

Skelly Unit #261 30' FNL & 1400' FEL, Unit B Section 28-T17S-R31E

Skelly Unit #275 1270' FNL & 120' FEL, Unit A Section 28-T17S-R31E

These wells will more efficiently establish the pattern of the waterflood as set out by Order No. R-3214.