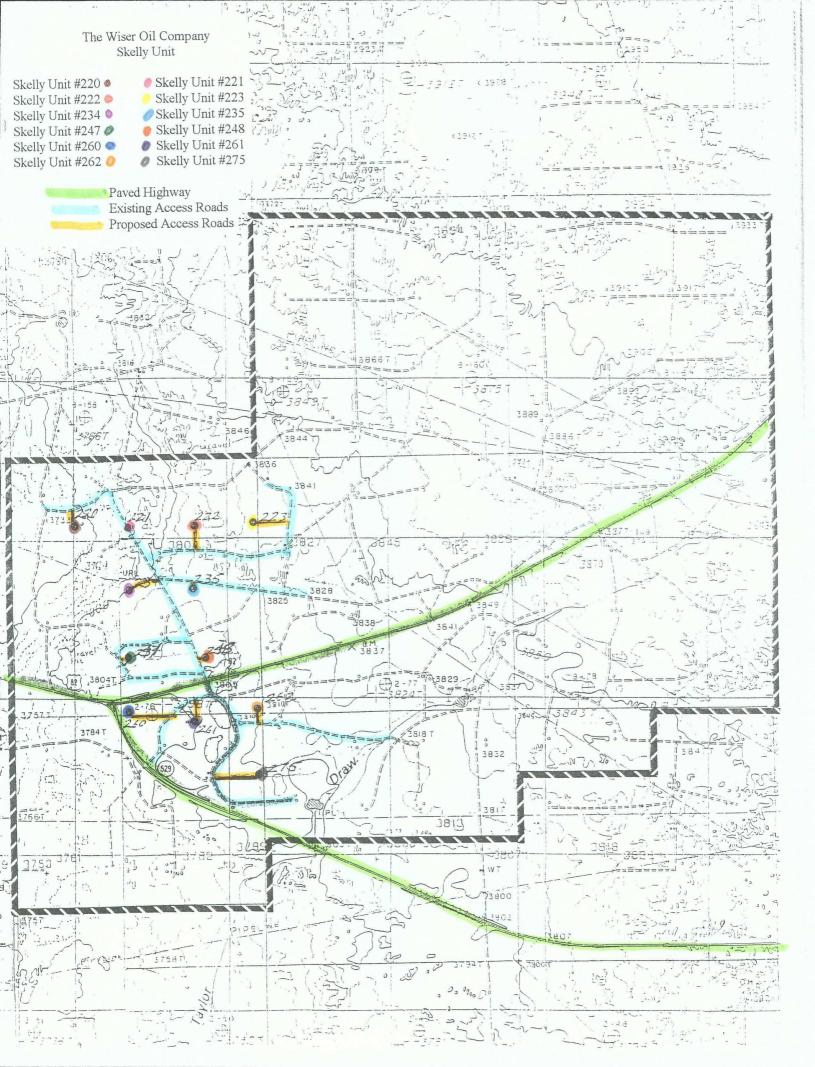

Page 2
The Wiser Oil Company
Application for Unorthodox Location
Skelly Unit Waterflood Project

Attached are copies of the BLM Application to Drill, C-102, map showing proposed access roads, map showing existing wells, proposed wells and plat of the waterflood area showing the original 80-acre 5-spot waterflood patterns. It is anticipated that the injection pattern will become a 40-acre 5-spot pattern.