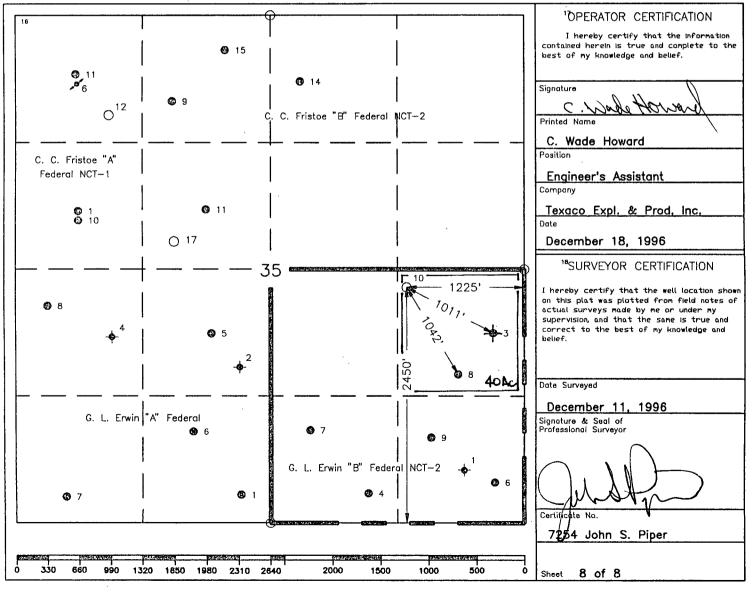

Attention: Mr. Michael E. Stogner

Gentlemen:

An Exception to Rule 104 F. (2) by administrative approval, is requested for the captioned well. This well is located 2450' FSL & 1225' FEL, Unit Letter "I", of Section 35, T-24-S, R-37-E.

This well must be drilled in this location due to geological conditions. As seen on the attached map, this location is approximately equidistance to the offsetting 40 Acre producers. The proposed location will encounter laterally discontinuous reservoirs that can not be depleted from existing wellbores. If secondary recovery operations are needed in the future, the proposed location will allow the implementation of standard patterns.

Texaco is the only "affected offset operator" to this location. Both the subject lease and the affected offset lease are Federal leases with no overriding royalty owners. Attached is Form C-102 for this well.

## WELL LOCATION AND ACREAGE DEDICATION PLAT

| 1 A                 | Pl Number |                  |                        | <sup>2</sup> Pool Code<br>Justis Blinebry & Justis Tubb Drinkard |                            |                  |               |                |                     |  |  |  |  |
|---------------------|-----------|------------------|------------------------|------------------------------------------------------------------|----------------------------|------------------|---------------|----------------|---------------------|--|--|--|--|
| Property Co         |           |                  |                        | <sup>5</sup> Property Name<br>G. L. Erwin "B" Federal NCT-2      |                            |                  |               |                |                     |  |  |  |  |
| 10931<br>'OGRID No. | ·         |                  | 10<br>9 Elevation      |                                                                  |                            |                  |               |                |                     |  |  |  |  |
| 22351               |           |                  |                        | TEXACO                                                           | BOperator N<br>EXPLORATION | & PRODUCTION,    | INC.          |                | 3159'               |  |  |  |  |
| ····                |           |                  |                        |                                                                  | <sup>10</sup> Surface L    | ocation          |               | *              |                     |  |  |  |  |
| UL or lot no.       | Section   | Township         | Range                  | Lot Idn                                                          | Feet from the              | North/South line | Feet from the | East/West line | County              |  |  |  |  |
| l I                 | 35        | 35 24-S 37-E 245 |                        |                                                                  |                            | South            | East          | Lea            |                     |  |  |  |  |
|                     |           |                  | <sup>11</sup> B        | ottom Ho                                                         | e Location If              | Different From   | Surface       |                |                     |  |  |  |  |
| UL or lot no.       | Section   | Township         | Range                  | Lot Idn                                                          | Feet from the              | North/South line | Feet from the | East/West line | <sup>7</sup> County |  |  |  |  |
| Dedicated Acres     | 13 Jo     | int or Infill    | <sup>14</sup> Consolid | ation Code                                                       | <sup>15</sup> Order No.    | 1                | I             |                |                     |  |  |  |  |
| 40                  |           |                  |                        |                                                                  |                            |                  |               |                |                     |  |  |  |  |

## WELL LOCATION AND ACREAGE DEDICATION PLAT

| 1 AI                                                                                                   | Pl Number  | · · · · · · · · · · · · · · · · · · · | 1             | <sup>2</sup> Pool Code |                                       |                |                  |            | Pool Nam |                                    |                          |                                   |  |  |
|--------------------------------------------------------------------------------------------------------|------------|---------------------------------------|---------------|------------------------|---------------------------------------|----------------|------------------|------------|----------|------------------------------------|--------------------------|-----------------------------------|--|--|
|                                                                                                        |            |                                       |               |                        |                                       |                | Blinebry & J     | ustis Tubl | b Drin   | kard                               |                          |                                   |  |  |
| Property Coc                                                                                           | le         |                                       |               | _                      |                                       | erty Name      |                  |            |          |                                    | <sup>B</sup> Well Number |                                   |  |  |
| 10931                                                                                                  |            |                                       |               | <u> </u>               | L. Erwin "E                           |                | eral NCT-2       |            |          |                                    | 10                       |                                   |  |  |
|                                                                                                        | ļ          |                                       |               |                        |                                       | ator Name      |                  |            | -        |                                    | 5                        | Elevation                         |  |  |
| 22351                                                                                                  |            |                                       |               | TEXACO                 |                                       |                | PRODUCTION,      | INC.       |          |                                    |                          | 3159'                             |  |  |
| ·                                                                                                      |            |                                       | <del>,</del>  |                        |                                       | <u>ce_Loco</u> | tion             |            |          |                                    | <del></del>              |                                   |  |  |
| UL or lot no.                                                                                          | Section    | Township                              | Range<br>37-E | Lot Idn                | Feet from t                           | the I          | North/South line | Feet from  |          | East/West.                         | íne                      | County                            |  |  |
|                                                                                                        | 35         | S                                     |               |                        | 2450'                                 |                | South            | 1225       | <u> </u> | East                               |                          | Lea                               |  |  |
|                                                                                                        | ~          |                                       |               |                        | · · · · · · · · · · · · · · · · · · · |                | erent From       |            |          |                                    |                          |                                   |  |  |
| JL or lot no.                                                                                          | Section    | Township                              | Range         | Lot Idn                | Feet from t                           | the            | North/South line | Feet from  | the      | East/West                          | line                     | <sup>7</sup> County               |  |  |
| Dedie stud Assoc                                                                                       | 13 141     | nt or Infill                          | 100000111     | ation Code             | <sup>15</sup> Order No.               |                | ····             | <u> </u>   |          |                                    |                          |                                   |  |  |
|                                                                                                        | 1~101      | nt or initia                          | 'Consolida    | ation Code             | "Order No.                            |                |                  |            |          |                                    |                          |                                   |  |  |
|                                                                                                        |            | ·                                     | 1             |                        | L                                     |                |                  |            |          |                                    |                          |                                   |  |  |
| NO ALL                                                                                                 | OWABLE     | WILL BE                               | ASSIGNE       | d to thi               | S COMPLET                             | TION UN        | TIL ALL INTE     | RESTS HA   | VE BE    | EN CONSOL                          | LIDATI                   | ED                                |  |  |
|                                                                                                        |            | OR                                    | A NON-        | STANDARE               | ) UNIT HAS                            | 5 BEEN         | APPROVED E       | BY THE DI  | VISION   |                                    |                          |                                   |  |  |
|                                                                                                        |            | · · · · · · · · · · · · · · · · · · · |               |                        |                                       |                |                  |            | 1        |                                    | CED1                     |                                   |  |  |
| 16                                                                                                     |            |                                       |               | Ϋ́                     |                                       |                |                  |            |          | 'OPERATOR                          | CERI                     | IFICATION                         |  |  |
|                                                                                                        |            | 1                                     |               | I                      |                                       |                |                  |            |          |                                    |                          | t the informatio                  |  |  |
|                                                                                                        |            |                                       | • 1           | 15                     |                                       |                |                  |            |          | of my knowledg                     |                          | d complete ta 1<br>belief,        |  |  |
| •                                                                                                      |            | 1                                     |               |                        |                                       | 1              |                  | 1          | 1        | , ,                                |                          |                                   |  |  |
|                                                                                                        | , † 1<br>6 | 1                                     |               | ,                      | • 14                                  | 1              |                  |            | Signat   |                                    |                          |                                   |  |  |
| -                                                                                                      |            |                                       | 5             |                        |                                       |                |                  |            | Signat   |                                    | ٧.                       |                                   |  |  |
|                                                                                                        | 012        | т.<br>П                               | •             |                        | Fristoe "B" I                         | Federal I      | ICT-2            |            |          | C. Wade                            | HO                       | ward                              |  |  |
|                                                                                                        | $\circ$    |                                       |               | 1                      |                                       |                | 101-2            |            | Printe   | d Name                             |                          |                                   |  |  |
|                                                                                                        | ·····      | -'                                    |               |                        |                                       | · '            |                  |            | C.       | Wade Howa                          | ard                      |                                   |  |  |
| C C Eris                                                                                               | toe "A"    | 1                                     |               | 1                      |                                       |                |                  |            | Positic  | in                                 |                          | ····                              |  |  |
|                                                                                                        |            | 1                                     |               |                        |                                       |                |                  |            | -        |                                    |                          | 1                                 |  |  |
| ( cdcrdr )                                                                                             |            |                                       |               | 1                      |                                       | 1              |                  |            | Compo    | <u>ineer's Ass</u>                 | sistan                   | <u>u</u>                          |  |  |
|                                                                                                        |            |                                       |               | 1                      |                                       |                |                  |            |          |                                    |                          |                                   |  |  |
| <b>P</b>                                                                                               | 1          | ł                                     | • 11          | 1                      |                                       | 1              |                  |            | Tex      | <u>aco Expl. a</u>                 | & Pro                    | od, inc.                          |  |  |
| VOGRID No.<br>22351<br>UL or lot no. Sect<br>UL or lot no. Sect<br>1Dedicated Acres<br>40<br>NO ALLOWA | 10         |                                       |               | 1                      |                                       |                |                  |            | Date     |                                    |                          |                                   |  |  |
|                                                                                                        |            | 1 0                                   | 17            |                        |                                       |                |                  |            | Dec      | ember 18,                          | 199                      | 6                                 |  |  |
|                                                                                                        |            | 1                                     |               | •                      |                                       | ï              |                  |            | ,        |                                    |                          |                                   |  |  |
|                                                                                                        |            | +                                     |               | - 35 •                 |                                       |                | <b>1</b> 0       | =          |          | SURVEYOR                           | CER                      | HEICATION                         |  |  |
|                                                                                                        |            |                                       |               |                        |                                       |                | 122              |            | Iher     | eby certify th                     | at the                   | well location st                  |  |  |
| <b>8</b> 8                                                                                             |            |                                       |               |                        |                                       |                |                  | BITUM      | on th    | is plat was plo                    | tted f                   | rom field notes                   |  |  |
| • •                                                                                                    |            | ļ                                     |               |                        |                                       |                | 1017,            | Ptter      |          | l surveys made<br>vision, and that |                          | : or under my<br>same is true and |  |  |
|                                                                                                        | 4          | 1                                     | • 5           |                        |                                       | ļ              | JOAN.            | 3          | corre    | ct to the bes                      | t of m                   | y knowledge and                   |  |  |
|                                                                                                        | - <b>-</b> | 1                                     | -             |                        |                                       |                | 1 P.             | _ ⊺ _  [   | belief   |                                    |                          |                                   |  |  |
|                                                                                                        |            |                                       |               | 2                      |                                       |                | . \              | []         | 1        |                                    |                          |                                   |  |  |
|                                                                                                        |            |                                       | -             | *                      |                                       | •              | 3 4 20           | 404        |          |                                    |                          |                                   |  |  |
|                                                                                                        |            | I.                                    |               |                        |                                       |                |                  | 404        | Dote S   | Surveyed                           |                          |                                   |  |  |
|                                                                                                        |            | -,                                    |               |                        |                                       | ·              | <u> </u>         |            | Der      | cember 11.                         | 100                      | 8                                 |  |  |
|                                                                                                        | G. L. Erw  | in "A". Fed                           | eral          |                        |                                       |                |                  |            |          | ure & Seal of                      | 133                      | ×                                 |  |  |
|                                                                                                        |            | +                                     | • •           |                        | • 7                                   |                |                  |            |          | sional Surveyor                    |                          |                                   |  |  |