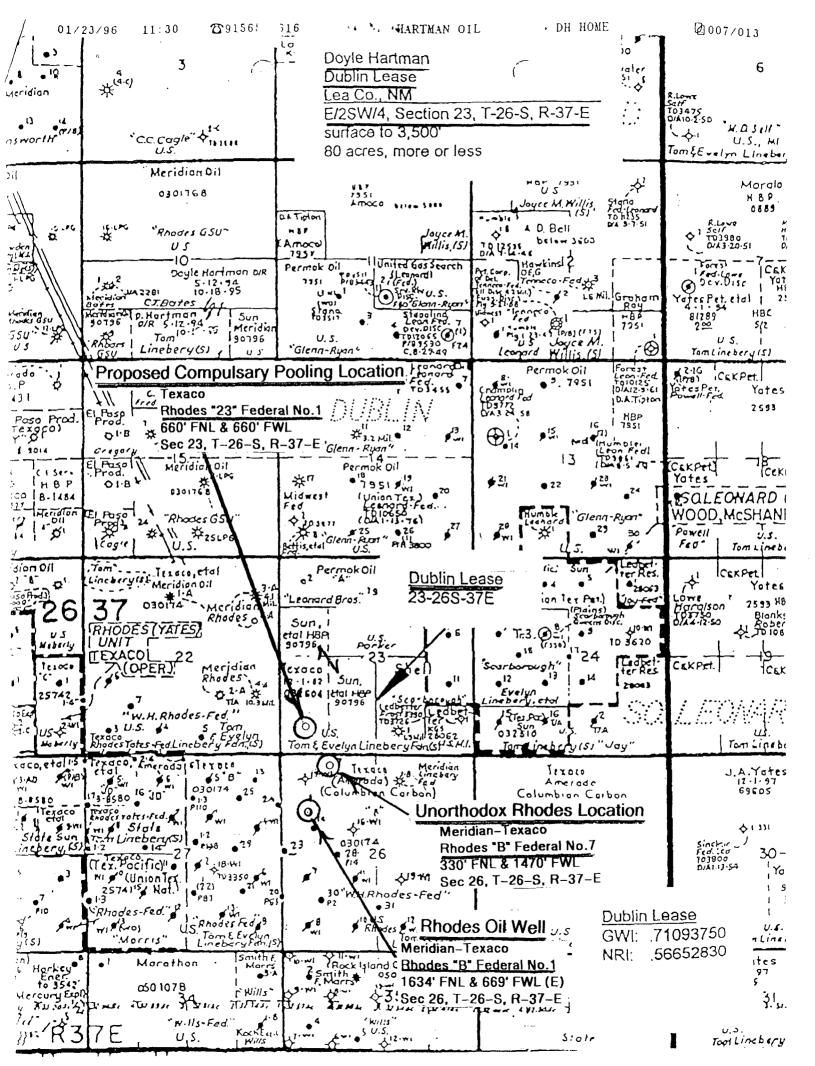

#### Gentlemen:

Reference is made to Meridian's pending application to the NMOCD for approval of an unorthodox Rhodes Yates-Seven Rivers location for its recently drilled Rhodes "B" No. 7 well situated 330' FNL and 1470' FWL of Section 26, T-26-S, R-37-E, Lea County, New Mexico. As you are aware, a distance of 1470' FWL of Section 26 equates to an unorthodox distance of 150' FWL of the 40-acre tract consisting of the NE/4NW/4 Section 26, which 40-acre tract is now being dedicated by Meridian to its newly drilled Rhodes "B" No. 7 well as per the amended C-102 (copy enclosed) found today on file at the NMOCD's Hobbs office.

NMOCD Rule 104(F)(3) pertaining to unorthodox well locations states that ... "applications for administrative approval of unorthodox locations"... should be accompanied by a plat showing the subject spacing unit..." The original C-102 plat (copy enclosed), that was submitted by Meridian as part of its Rhodes "B" Federal No. 7 unorthodox location application, described the dedicated proration unit as being the 160-acre tract consisting of the NW/4 of Section 26, T-26-S, R-37-E. Meridian's "APD" and C-102 also classified the proposed new well as a "Rhodes Gas Pool" well.

Therefore, because of the inherent advantages already provided to a well classified as a "gas well in an oil pool", as affected offsetting parties owning interests under the proposed 160-acre Rhodes Gas Pool proration unit consisting of the SW/4 Section 23, T-26-S, R-37-E, this letter is notice that Doyle Hartman and James A. Davidson object to Meridian's <u>unorthodox</u> Rhodes "B" Federal No. 7 Rhodes Yates-Seven Rivers Oil Pool location consisting of 330' FNL and 1470' FWL of Section 26, T-26-S, R-37-E, which unorthodox location encroaches closer, than existing rules would otherwise allow, to Texaco's pending compulsory-pooling Rhodes Gas Pool location consisting of 660' FSL and 660' FWL of Section 23, T-26-S, R-37-E.