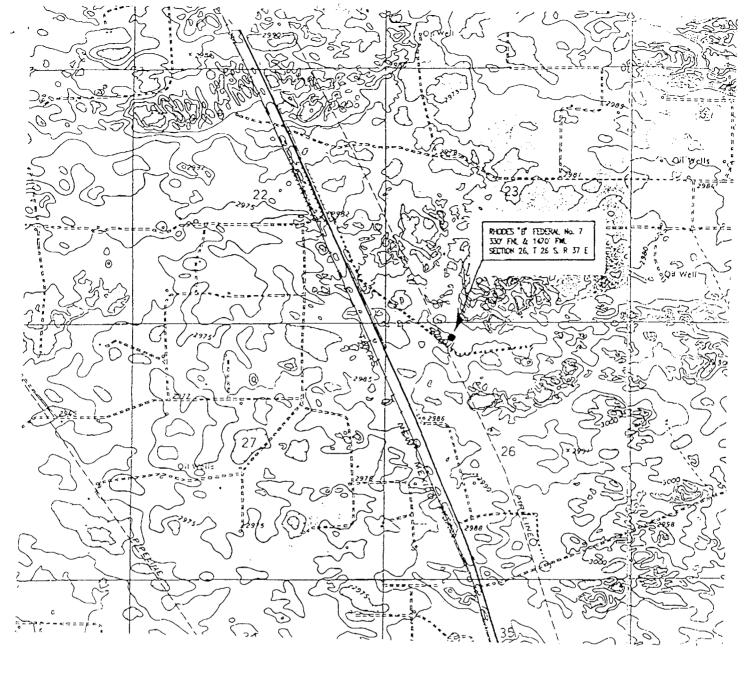

# MERIDIAN OIL INC. RHODES "B" FEDERAL No. 7

PROPOSED ACCESS

LEA COUNTY, NEW MEXICO

date: OCTOBER 15, 1995 scale: 1"=2000"

MIDLAND DISTRICT OFFICE (915) 699-1238 In State TOLL FREE : 1-800-242-3028

P.O. BOX 1757 MIDLAND, TEXAS 79702