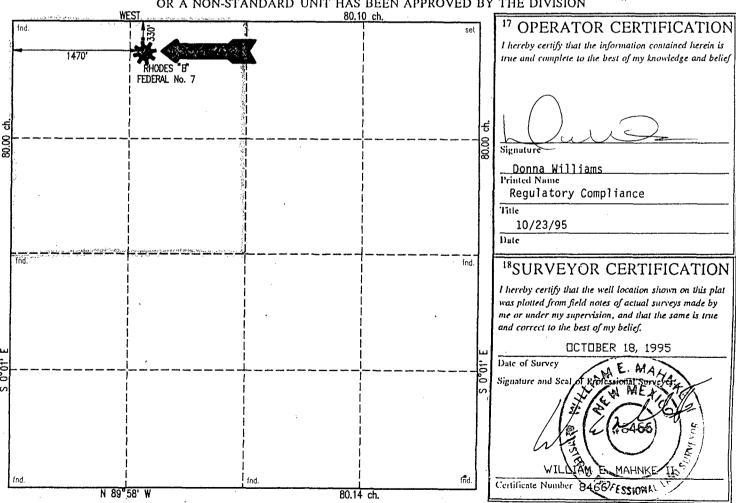

#### WELL LOCATION AND ACREAGE DEDICATION PLAT

| 1                | API Numb                               | er             |              | 2 Pool Cod                            | e e                   |                  | 3 Pool N      | lame           |               |
|------------------|----------------------------------------|----------------|--------------|---------------------------------------|-----------------------|------------------|---------------|----------------|---------------|
|                  |                                        |                | ŀ            | 83810                                 |                       | Rł               | nodes Gas Poo | 1              |               |
| 4 Property       | Code                                   | <u> </u>       | 4            |                                       | <sup>5</sup> Property | Name             |               |                | * Well Number |
| 17608            |                                        |                |              |                                       | RHODES 'B'            | FEDERAL          | •             |                | 7             |
| 'OGRID           | No.                                    |                |              |                                       | ¹ Operator            | Name             |               |                | • Elevation   |
| 26485            |                                        |                |              | *                                     | MERIDIAN D            | IL INC.          |               |                | 2994          |
|                  | ······································ |                |              | · · · · · · · · · · · · · · · · · · · | 10 Surface            | Location         |               |                |               |
| UI, or lot no.   | Section                                | Township       | Range        | Lot Idn                               | Feet from the         | North/South line | Feet from the | East/West line | County        |
| С                | 26                                     | 26 S           | ,37 E        |                                       | 330                   | NORTH            | 1470          | WEST           | LEA           |
|                  |                                        | <b></b>        | 11 Bot       | tom Hol                               | e Location I          | f Different Fro  | om Surface    |                |               |
| UL or lot no.    | Section                                | Township       | Range        | Lot Idn                               | Feet from the         | North/South line | Feet from the | East/West line | County        |
| 12 Dedicated Acr | res 13 Joint                           | or Infill 14 ( | Consolidatio | n Code 15 C                           | order No.             |                  |               |                |               |
| 160              |                                        |                | •            |                                       |                       |                  |               |                |               |

NO ALLOWABLE WILL BE ASSIGNED TO THIS COMPLETION UNTIL ALL INTERESTS HAVE BEEN CONSOLIDATED OR A NON-STANDARD UNIT HAS BEEN APPROVED BY THE DIVISION

NOTE - REVISED 10-19-95: MOVED LOCATION

note — revised 10—19—95; moved location