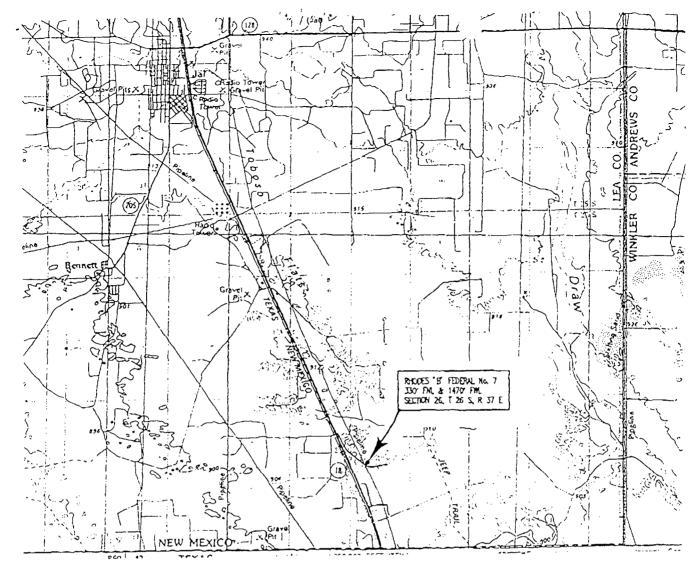

#### **DIRECTIONS:**

FROM THE INTERSECTION OF NEW MEXICO HIGHWAY 18 AND NEW MEXICO HIGHWAY 128 IN JAL, NEW MEXICO, GO SOUTH ON N.M. HWY 18 FOR 6.9 MILES, THEN TURN LEFT ON TO AN EXISTING LEASE ROAD AND GO 0.7 MILES TO LOCATION.

## MERIDIAN OIL INC. RHODES "B" FEDERAL No. 7

ROAD MAP AND DIRECTIONS

-LEA COUNTY, NEW MEXICO

date: OCTOBER 15, 1995 scale:

NOTE - REVISED 10-20-95: MOVED LOCATION