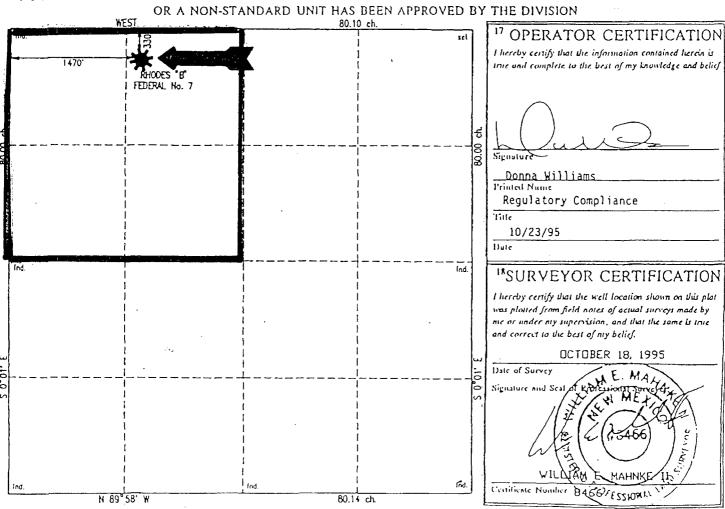

#### WELL LOCATION AND ACREAGE DEDICATION PLAT

| 1                | API Numb                               | er             |              | 2 Pool Cod                            | e e                   |                  | 3 Pool N      | lame           |               |
|------------------|----------------------------------------|----------------|--------------|---------------------------------------|-----------------------|------------------|---------------|----------------|---------------|
|                  |                                        |                | ŀ            | 83810                                 |                       | Rł               | nodes Gas Poo | 1              |               |
| 4 Property       | Code                                   | <u> </u>       | 4            |                                       | <sup>5</sup> Property | Name             |               |                | * Well Number |
| 17608            |                                        |                |              |                                       | RHODES 'B'            | FEDERAL          | •             |                | 7             |
| 'OGRID           | No.                                    |                |              |                                       | ¹ Operator            | Name             |               |                | • Elevation   |
| 26485            |                                        |                |              | *                                     | MERIDIAN D            | IL INC.          |               |                | 2994          |
|                  | ······································ |                |              | · · · · · · · · · · · · · · · · · · · | 10 Surface            | Location         |               |                |               |
| UI, or lot no.   | Section                                | Township       | Range        | Lot Idn                               | Feet from the         | North/South line | Feet from the | East/West line | County        |
| С                | 26                                     | 26 S           | ,37 E        |                                       | 330                   | NORTH            | 1470          | WEST           | LEA           |
|                  |                                        | <b></b>        | 11 Bot       | tom Hol                               | e Location I          | f Different Fro  | om Surface    |                |               |
| UL or lot no.    | Section                                | Township       | Range        | Lot Idn                               | Feet from the         | North/South line | Feet from the | East/West line | County        |
| 12 Dedicated Acr | res 13 Joint                           | or Infill 14 ( | Consolidatio | n Code 15 C                           | order No.             |                  |               |                |               |
| 160              |                                        |                | •            |                                       |                       |                  |               |                |               |

NO ALLOWABLE WILL BE ASSIGNED TO THIS COMPLETION UNTIL ALL INTERESTS HAVE BEEN CONSOLIDATED OR A NON-STANDARD UNIT HAS BEEN APPROVED BY THE DIVISION

NOTE - REVISED 10-19-95: MOVED LOCATION

note — revised 10—19—95; moved location