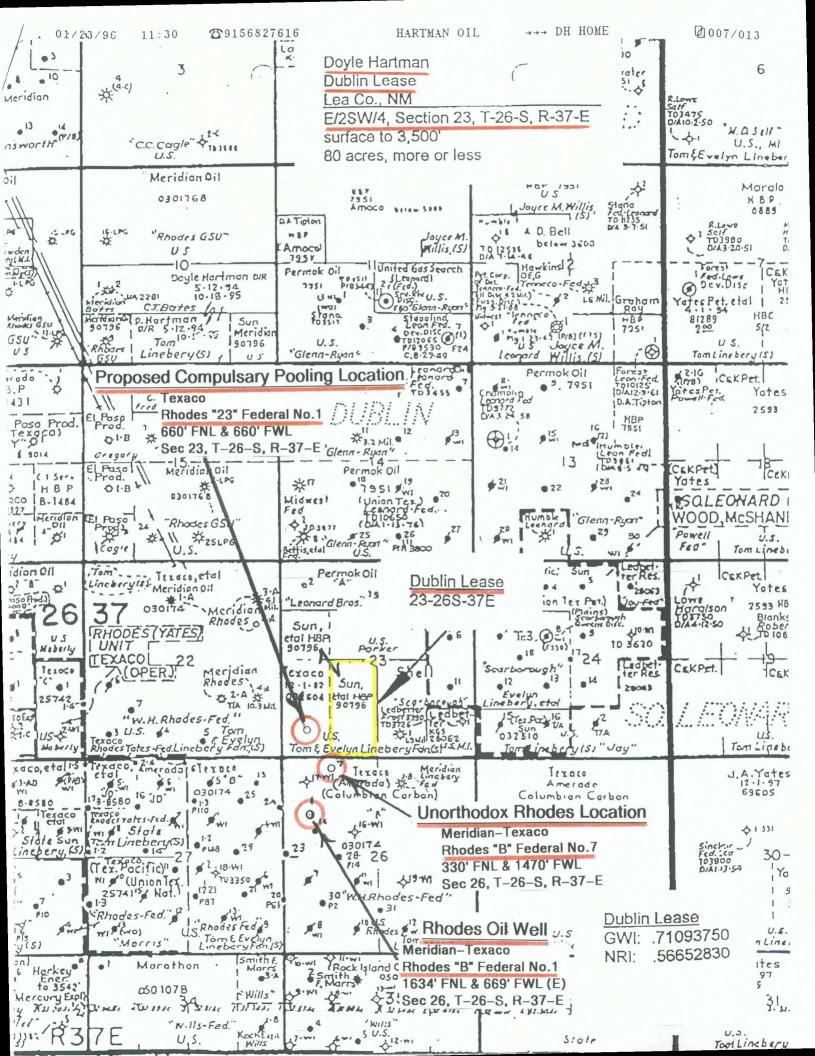

# MERIDIAN OIL

December 21, 1995

Mr. Michael Stogner Oil Conservation Division 2040 South Pacheco Santa Fc, New Mexico 87505

RE:

Request for two (2) Non-Standard Locations Rhodes 'B' Federal Well No. 4 2418' FSL & 553' FEL Sec. 27, T26S, R37E

Rhodes 'B' Federal Well No. 7 330' FNL & 1470' FWL Sec. 26, T26S, R37E

Lea County, New Mexico Federal Lease No: LC 030174-B

Mr. Stogner:

Meridian Oil Inc. respectfully request approval for two non-standard locations on the proposed above referenced new drill locations. This is pursuant to the request by the District Office in Hobbs. These were intended to be standard locations, but upon the staking, it was discovered to have topographic problems due to powerlines, pipelines, etc.