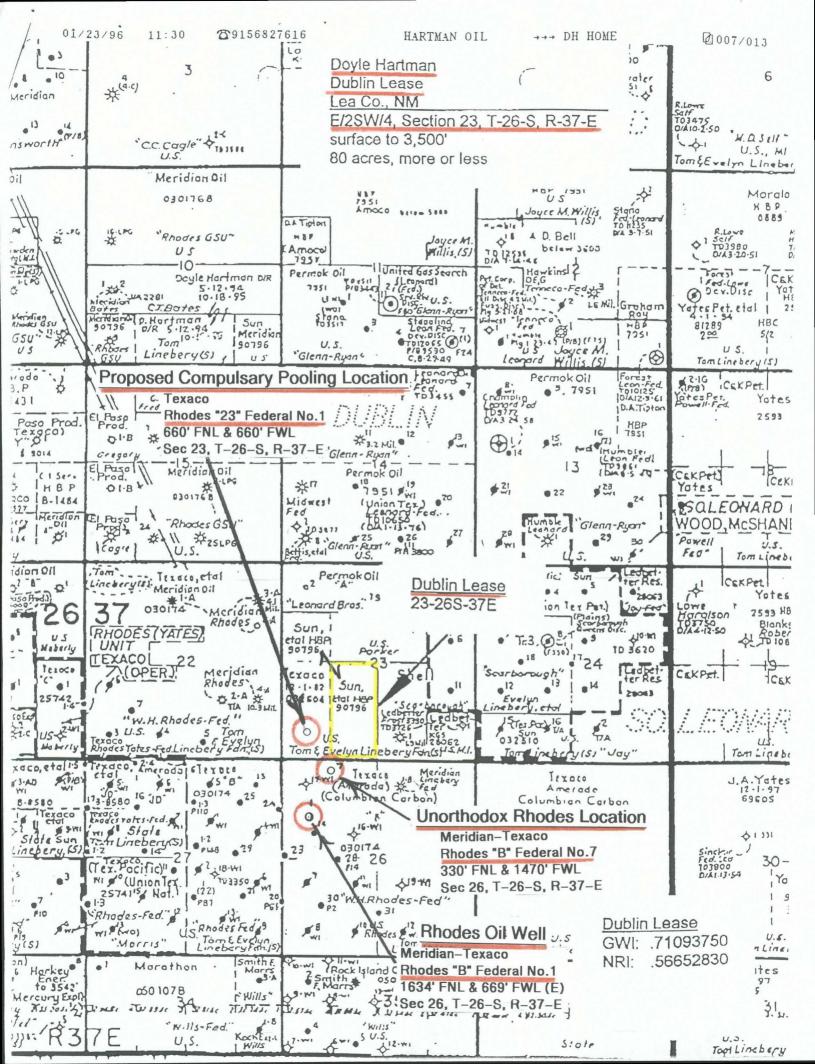

Oil Conservation Division

Re: Applications of Meridian Oil Inc. for Administrative Approval of Unorthodox Well Locations for its Rhodes B Federal Wells 4 and 7

Dear Mr. LeMay:

This is the response of Texaco Exploration and Production Inc. ("Texaco") to the letter of Leslyn M. Swierc, Senior Landman of Meridian Oil Inc. dated February 20, 1996 concerning the above-referenced applications.

As stated by Ms. Swierc, Meridian filed applications for administrative approval of unorthodox well locations for its Rhodes B Federal Wells No. 4 and 7 on December 21, 1995. A copy of Meridian's applications are enclosed for your easy reference. As you can see, these applications fail to meet the requirements of the Oil Conservation Division Rule 104 which was in effect on that date and accordingly cannot be approved by the Division.

On January 29, 1996, Ms. Donna J. Williams wrote Texaco stating Meridian had failed to notify Texaco, an offset operator, of these unorthodox locations. At Texaco's request, I objected to these locations by letter filed at the Division Santa Fe office on February 2, 1996 and requested these applications for unorthodox well locations be set for hearing on March 21, 1996. Copies of Ms. Williams letter to Texaco and Texaco's objection to these locations are enclosed herewith.

William J. LeMay, Director Oil Conservation Division New Mexico Department of Energy, Minerals and Natural Resources February 26, 1996 Page 2

Ms. Swierc responded for Meridian to our objections, and apparently an objection to these locations from Doyle Hartman Oil Operator, by writing the Division on February 20, 1996, providing her interpretation of the Rhodes Unit Agreement and a March 13, 1944 Side Agreement between the predecessors in interest of the current parties to this dispute. She also argued other selected facts concerning the history of the development of this area.

# MERIDIAN OIL

December 21, 1995

Mr. Michael Stogner Oil Conservation Division 2040 South Pacheco Santa Fc, New Mexico 87505

RE:

Request for two (2) Non-Standard Locations Rhodes 'B' Federal Well No. 4 2418' FSL & 553' FEL Sec. 27, T26S, R37E

Rhodes 'B' Federal Well No. 7 330' FNL & 1470' FWL Sec. 26, T26S, R37E

Lea County, New Mexico Federal Lease No: LC 030174-B

Mr. Stogner:

Meridian Oil Inc. respectfully request approval for two non-standard locations on the proposed above referenced new drill locations. This is pursuant to the request by the District Office in Hobbs. These were intended to be standard locations, but upon the staking, it was discovered to have topographic problems due to powerlines, pipelines, etc.