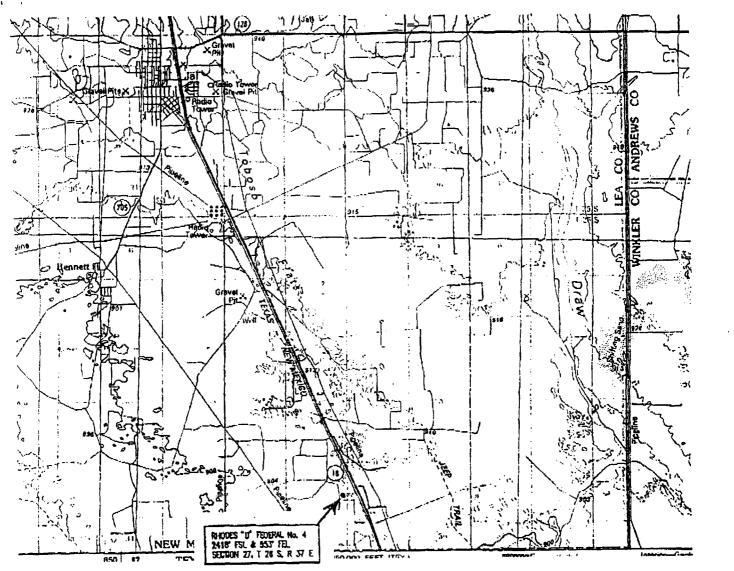

#### **DIRECTIONS:**

FROM THE INTERSECTION OF NEW MEXICO HIGHWAY 18 AND NEW MEXICO HIGHWAY 128 IN JAL, NEW MEXICO, GO SOUTH ON N.M. HWY 18 FOR 6.9 MILES, THEN TURN RIGHT ON TO AN EXISTING LEASE ROAD AND GO 0.1 MILES, THEN TURN LEFT ON TO AN EXISTING LEASE ROAD AND GO 1.1 MILES TO LOCATION.