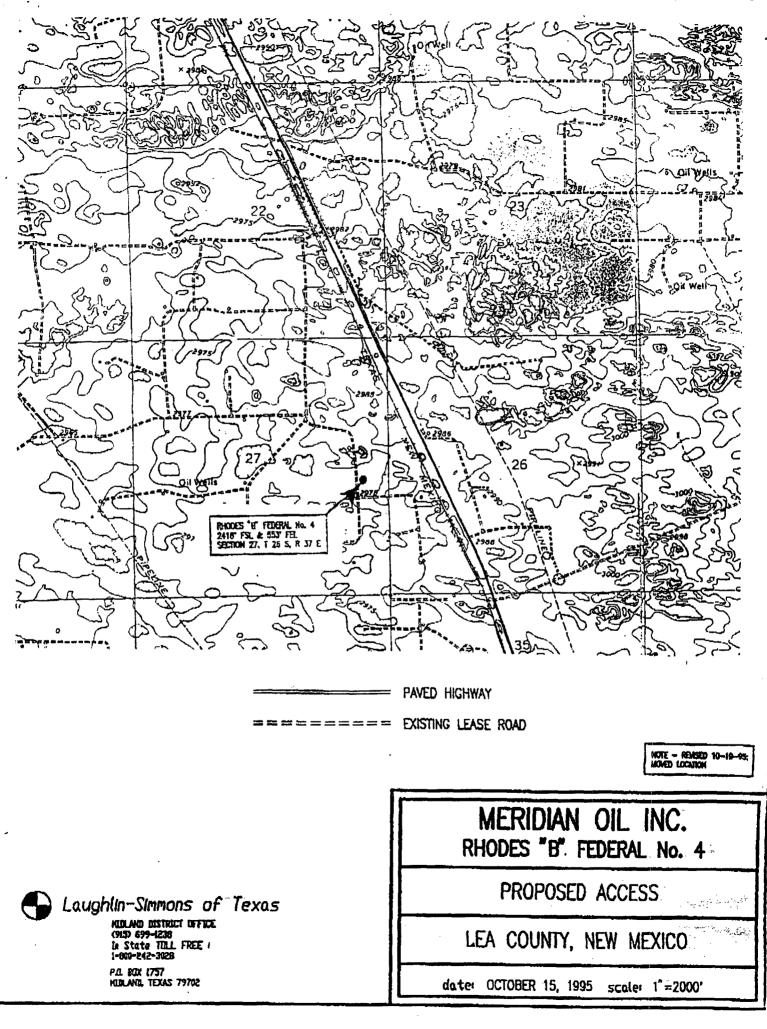

# MERIDIAN OIL

December 21, 1995

Mr. Michael Stogner Oil Conservation Division 2040 South Pacheco Santa Fc, New Mexico 87505

RE:

Request for two (2) Non-Standard Locations Rhodes 'B' Federal Well No. 4 2418' FSL & 553' FEL Sec. 27, T26S, R37E

Rhodes 'B' Federal Well No. 7 330' FNL & 1470' FWL Sec. 26, T26S, R37E

Lea County, New Mexico Federal Lease No: LC 030174-B

Mr. Stogner:

Meridian Oil Inc. respectfully request approval for two non-standard locations on the proposed above referenced new drill locations. This is pursuant to the request by the District Office in Hobbs. These were intended to be standard locations, but upon the staking, it was discovered to have topographic problems due to powerlines, pipelines, etc.