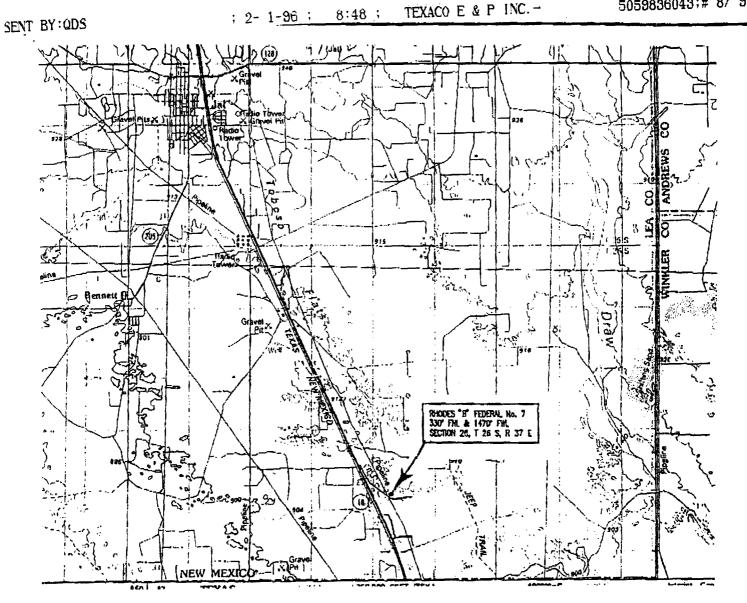

Rhodes 'B' Federal Well No. 7 330' FNL & 1470' FWL Sec. 26, T26S, R37E

Lea County, New Mexico Federal Lease No: LC 030174-B

Mr. Stogner:

Meridian Oil Inc. respectfully request approval for two non-standard locations on the proposed above referenced new drill locations. This is pursuant to the request by the District Office in Hobbs. These were intended to be standard locations, but upon the staking, it was discovered to have topographic problems due to powerlines, pipelines, etc.