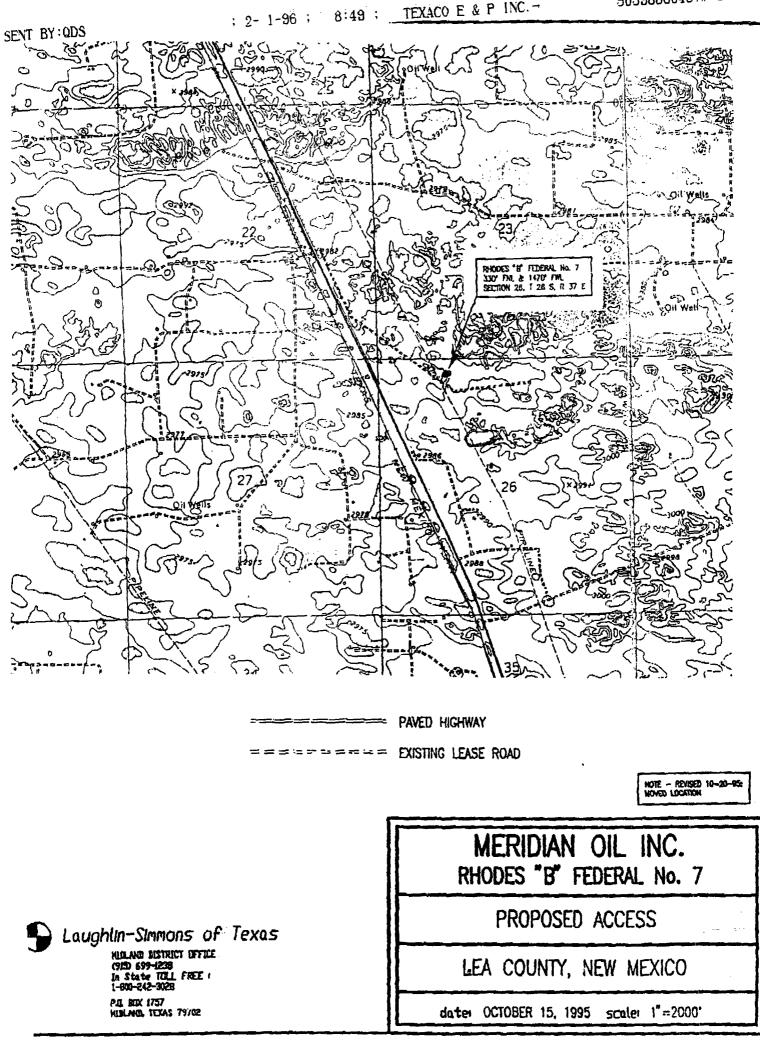

Rhodes 'B' Federal Well No. 7 330' FNL & 1470' FWL Sec. 26, T26S, R37E

Lea County, New Mexico Federal Lease No: LC 030174-B

Mr. Stogner:

Meridian Oil Inc. respectfully request approval for two non-standard locations on the proposed above referenced new drill locations. This is pursuant to the request by the District Office in Hobbs. These were intended to be standard locations, but upon the staking, it was discovered to have topographic problems due to powerlines, pipelines, etc.

#### **DIRECTIONS:**

FROM THE INTERSECTION OF NEW MEXICO HIGHWAY 18 AND NEW MEXICO HIGHWAY 128 IN JAL, NEW MEXICO, GO SOUTH ON N.M. HWY 18 FOR 6.9 MILES, THEN TURN RIGHT ON TO AN EXISTING LEASE ROAD AND GO 0.1 MILES, THEN TURN LEFT ON TO AN EXISTING LEASE ROAD AND GO 1.1 MILES TO LOCATION.