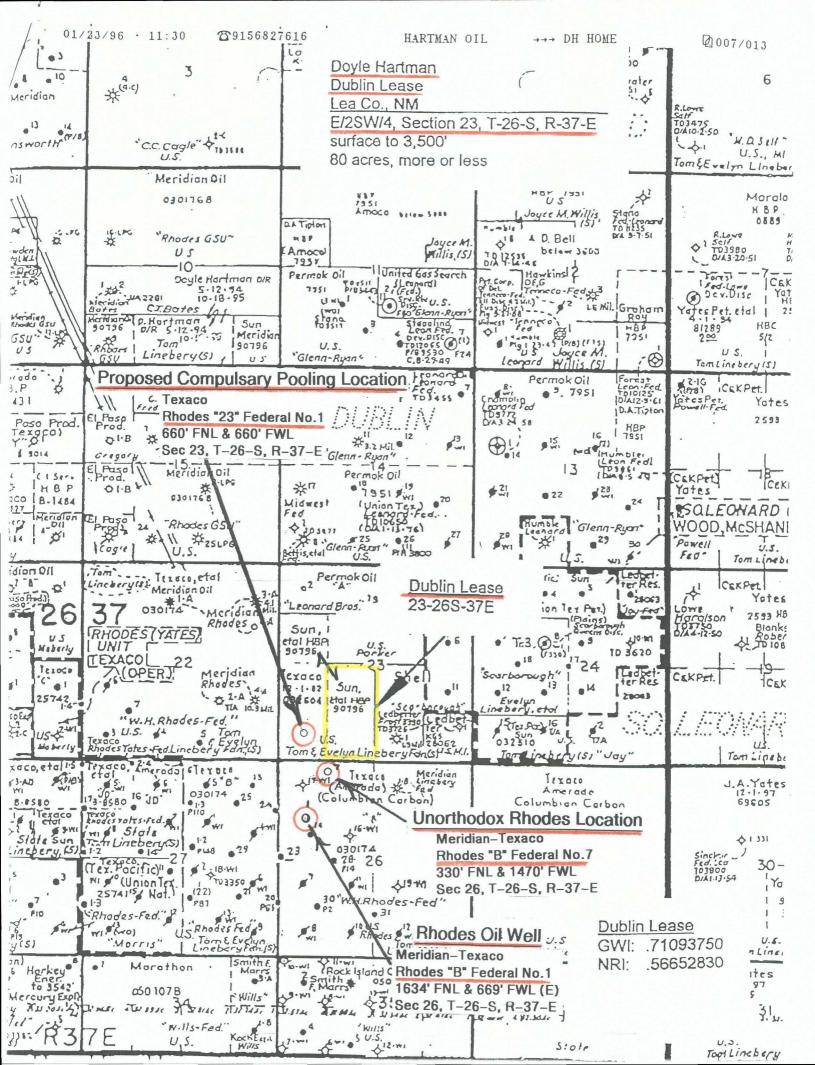

William J. LeMay, Director Oil Conservation Division New Mexico Department of Energy, Minerals and Natural Resources February 26, 1996 Page 2

Ms. Swierc responded for Meridian to our objections, and apparently an objection to these locations from Doyle Hartman Oil Operator, by writing the Division on February 20, 1996, providing her interpretation of the Rhodes Unit Agreement and a March 13, 1944 Side Agreement between the predecessors in interest of the current parties to this dispute. She also argued other selected facts concerning the history of the development of this area.

Texaco does not agree with Ms. Swierc's interpretation of these documents nor with her interpretation of the other facts set forth in her letter of February 20, 1996. Furthermore, Texaco objects to the ex parte manner in which Meridian has elected to pursue this matter with the Division. What Meridian requests is that the Division deny Texaco (and Hartman) a hearing on these unorthodox locations. They also apparently contend that private agreements override the duties of the Oil Conservation Division as set forth in the Oil and Gas Act. Both positions are legally incorrect.