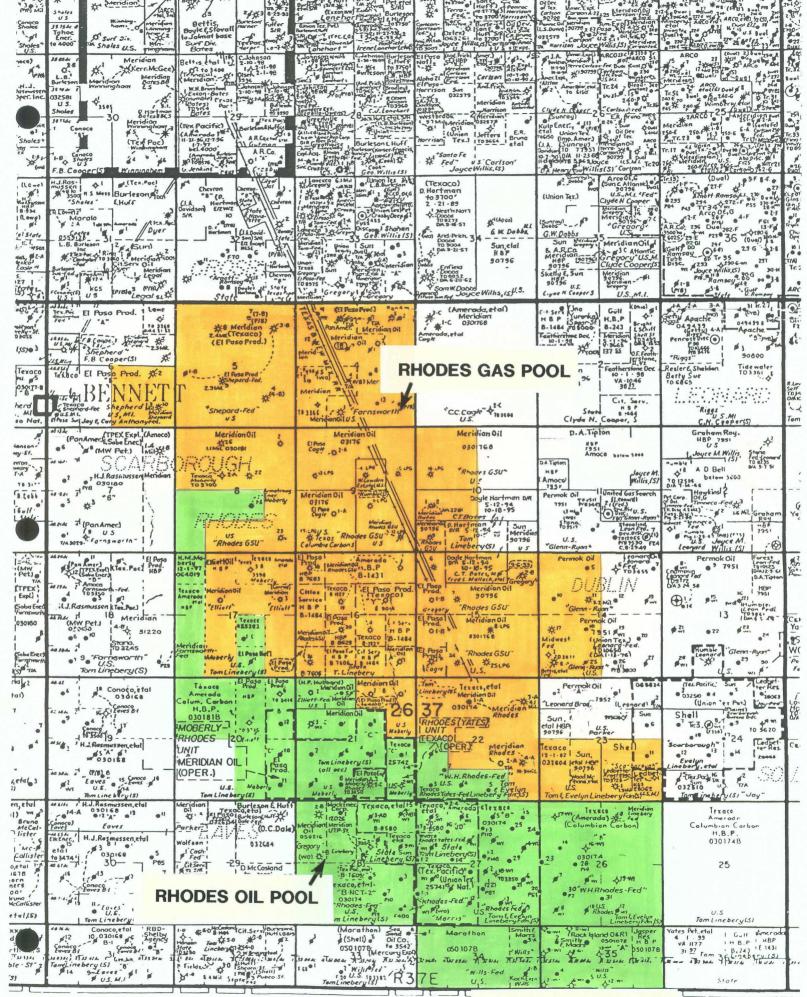

To carry this concept a step further, in 1982 the Rhodes Oil Pool and Rhodes Gas Pool were delineated by the New Mexico Oil Conservation Division. (See Attachment E for the acreage included in the Rhodes Oil Pool and Rhodes Gas Pool and the Order approving same.) Rule 104.C allows the drilling of oil wells within the Rhodes Oil Pool on forty (40) contiguous surface acres with spacing of 330' from the governmental quarter-quarter section or lot and 330' from the offset lease and/or nearest drilling well capable of producing from the same pool. Texaco, by agreement (the Rhodes Unit Agreement and the Side Agreement), has consented that gas wells in either pool will be drilled using forty (40) acre oil well locations. In addition, this gas and oil well spacing program, including how gas wells and oil wells are defined for these Rhodes pools, has been authorized by the Department of the Interior and approved by the NMOCD. Meridian has complied with the spacing program of *each* pool, irrespective of whether the well was drilled in the Oil Pool or Gas Pool. (i.e. - The Rhodes A Federal No. 2 is located in the Rhodes Gas Pool and is subject to the spacing rules of the Rhodes *Oil* Pool)

The Rhodes B Federal No. 4 is located 553' FEL & 2418' FSL Section 27, T-26-S, R-37-E, Lea County, New Mexico (within the oil pool). The location from the East line (offset lease) is more than 330' and the location to the quarter-quarter line is 220'. This quarter-quarter encroachment is on Meridian's own gas rights which are covered under the Rhodes Unit Agreement and the Side Agreement described above.

The Rhodes B Federal No. 7 is located 330' FNL & 1470' FEL Section 26, T-26-S, R-37-E, Lea County, New Mexico (within the oil pool). The location from the North line (offset lease) is 330' and the location to the quarter-quarter line is 150', which is, again, encroaching on Meridian's own gas rights covered under the Rhodes Unit Agreement and the Side Agreement.