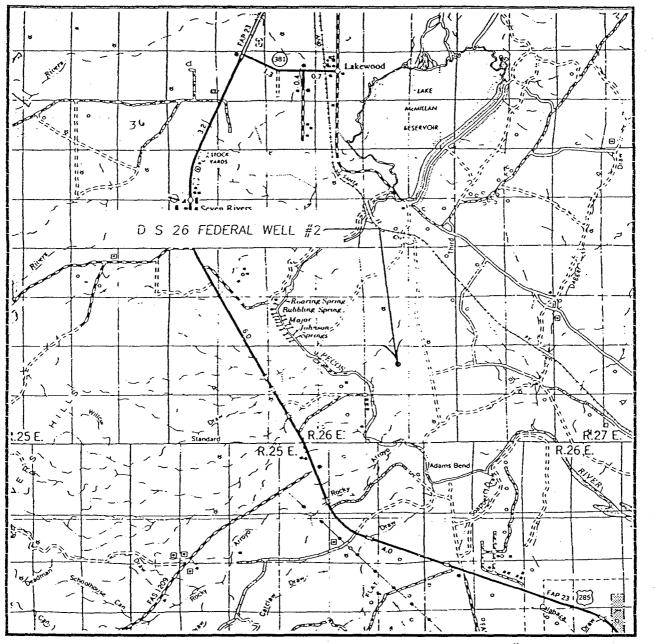

D. S. "26" Federal #2 (API No. 30-105-28719) 1683' FNL & 1259' FEL, Sec 26, T-20-S, R-26-E Eddy County, New Mexico

Dear Mr. Stogner,

Please find enclosed several exhibits that we believe will provide you sufficient data to approve our application for an unorthodox oil well location for the captioned well. From the topographic map you can see that the proposed location lies between two steep hills (to the east and west) which preclude us from drilling the proposed well at a legal location in this 40-acre proration unit. The anticipated oil and gas recoveries from the well will not economically support the additional costs necessary to directionally drill the well to a legal bottom-hole location. Therefore, to prevent the waste of the possible oil and gas reserves under this proration unit, approval of our application is necessary. Since the unorthodox location requested only moves the wellbore closer to the edge of the proration unit surrounded by the same federal lease, no correlative rights are in jeopardy. Also be aware that this well will use the same drilling pad used in drilling the D. S. "26" Federal #1.