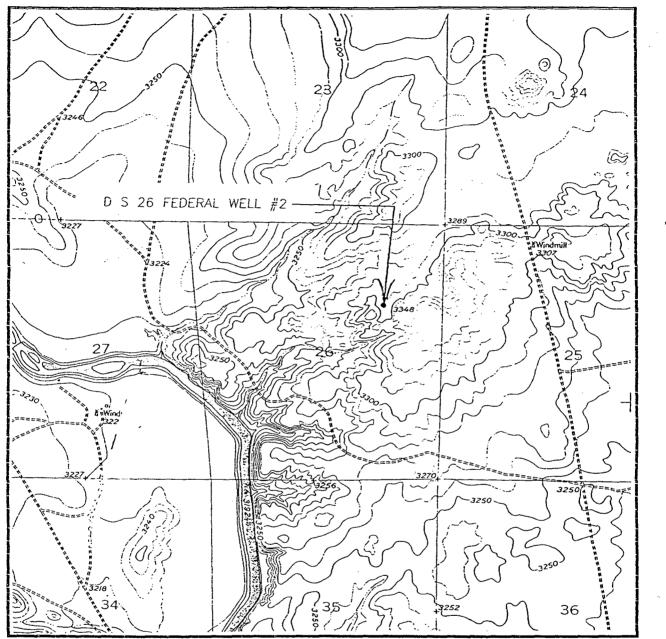

D. S. "26" Federal #2 (API No. 30-105-28719) 1683' FNL & 1259' FEL, Sec 26, T-20-S, R-26-E Eddy County, New Mexico

Dear Mr. Stogner,

Please find enclosed several exhibits that we believe will provide you sufficient data to approve our application for an unorthodox oil well location for the captioned well. From the topographic map you can see that the proposed location lies between two steep hills (to the east and west) which preclude us from drilling the proposed well at a legal location in this 40-acre proration unit. The anticipated oil and gas recoveries from the well will not economically support the additional costs necessary to directionally drill the well to a legal bottom-hole location. Therefore, to prevent the waste of the possible oil and gas reserves under this proration unit, approval of our application is necessary. Since the unorthodox location requested only moves the wellbore closer to the edge of the proration unit surrounded by the same federal lease, no correlative rights are in jeopardy. Also be aware that this well will use the same drilling pad used in drilling the D. S. "26" Federal #1.