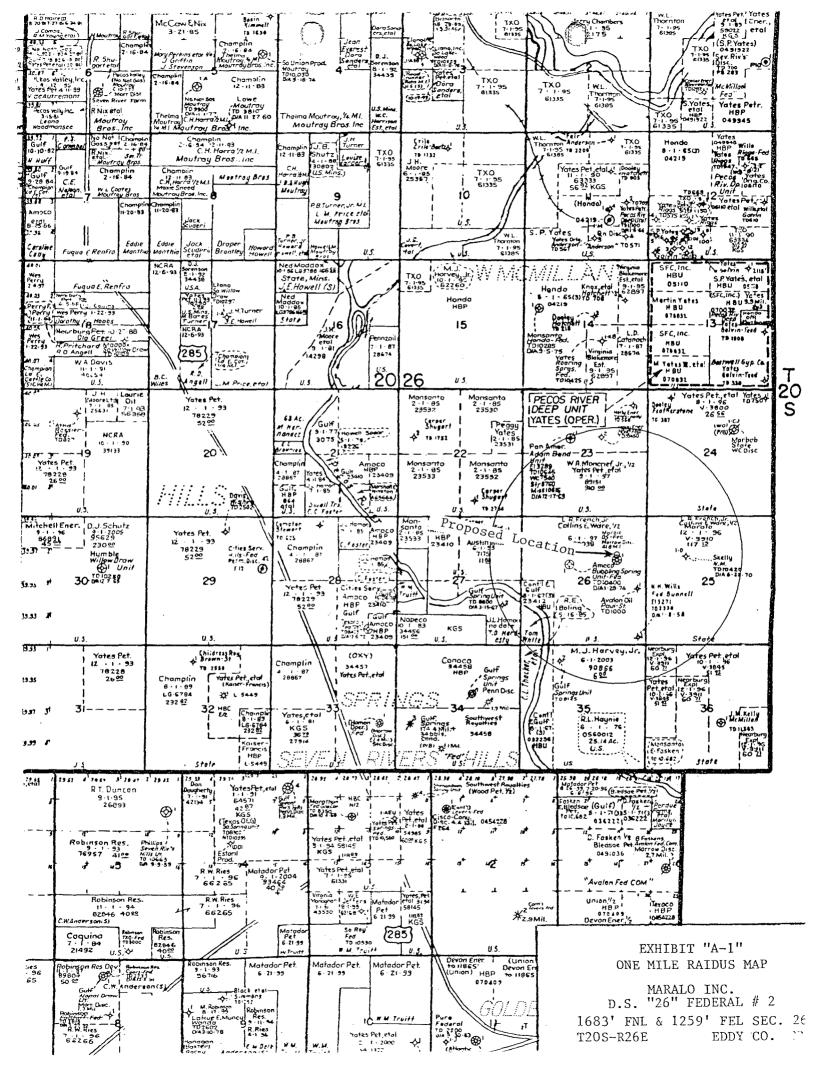

D. S. "26" Federal #2 (API No. 30-105-28719) 1683' FNL & 1259' FEL, Sec 26, T-20-S, R-26-E Eddy County, New Mexico

Dear Mr. Stogner,

Please find enclosed several exhibits that we believe will provide you sufficient data to approve our application for an unorthodox oil well location for the captioned well. From the topographic map you can see that the proposed location lies between two steep hills (to the east and west) which preclude us from drilling the proposed well at a legal location in this 40-acre proration unit. The anticipated oil and gas recoveries from the well will not economically support the additional costs necessary to directionally drill the well to a legal bottom-hole location. Therefore, to prevent the waste of the possible oil and gas reserves under this proration unit, approval of our application is necessary. Since the unorthodox location requested only moves the wellbore closer to the edge of the proration unit surrounded by the same federal lease, no correlative rights are in jeopardy. Also be aware that this well will use the same drilling pad used in drilling the D. S. "26" Federal #1.