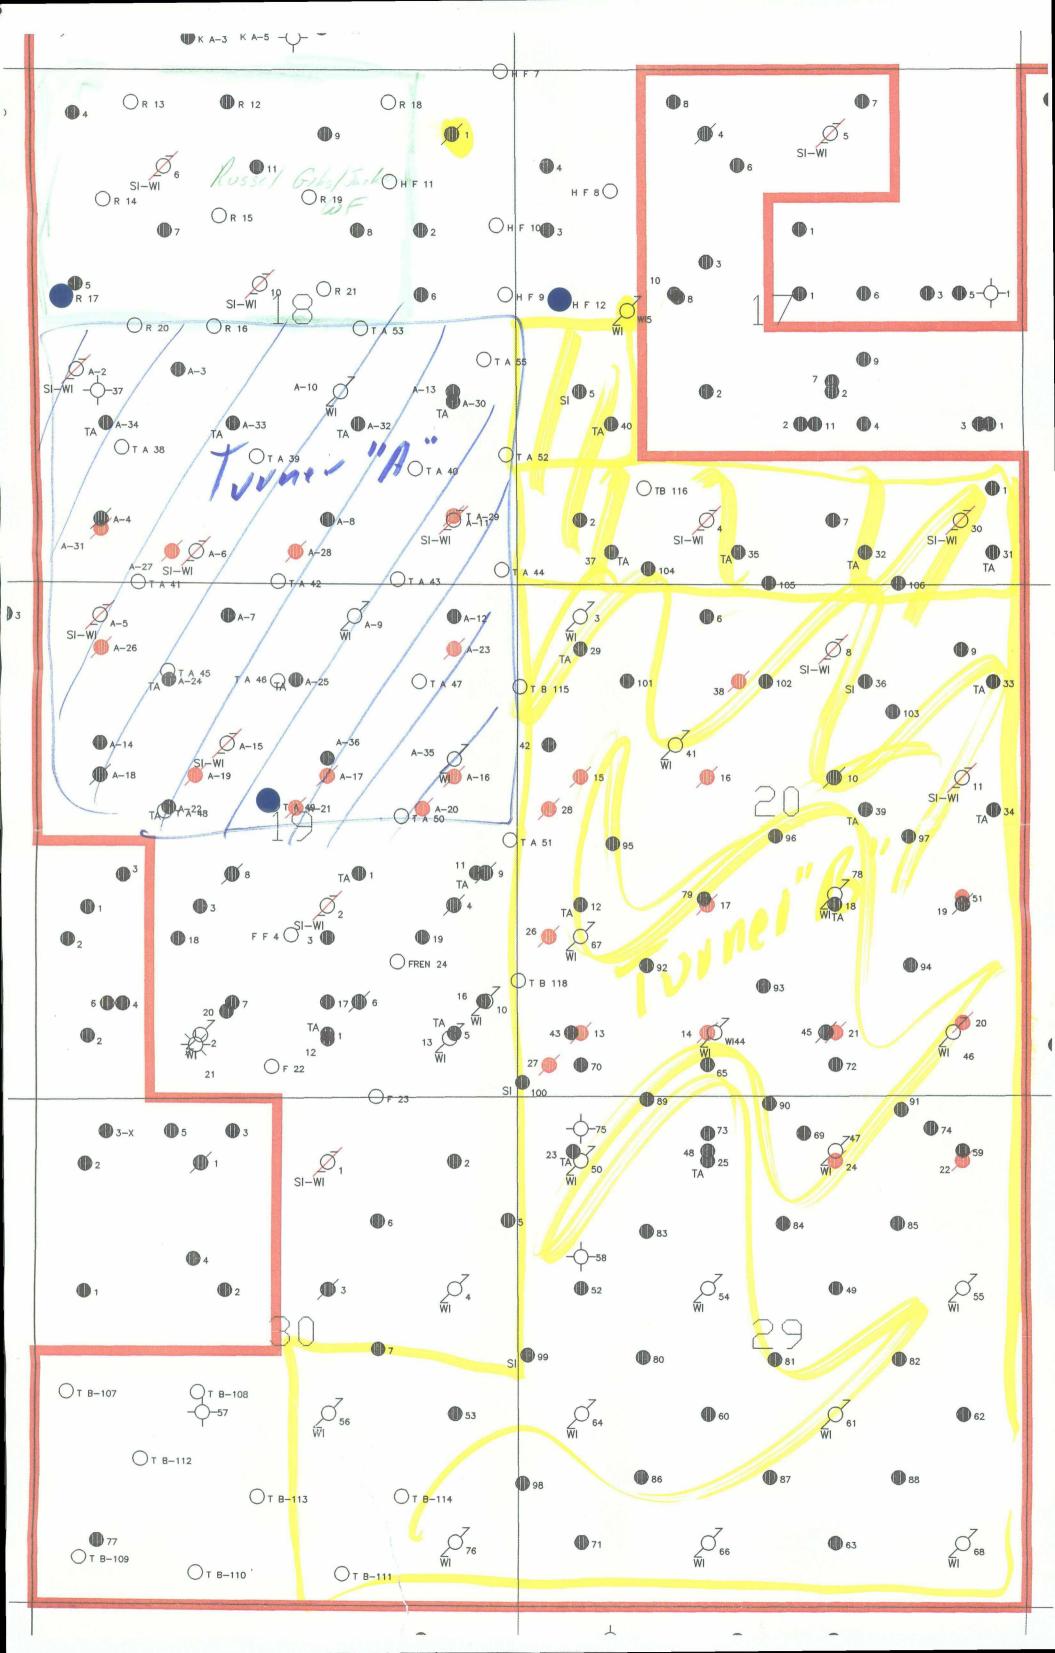

WELL

LOCATION

Hudson Federal #12

2390' FNL & 475' FWL, Sec. 17-17S-31E

Attached is a plat of the Grayburg-Jackson Waterflood Project showing the project boundaries that are adjacent to the subject well. Forms 3160 - 3 and C - 102 are attached for the well listed above. The Hudson Grayburg Jackson Waterflood project is located on federal property and each proposed well is to be part of this active waterflood project.

The above location does not conform to Rule 104. C. I. because it is located closer than 330' to the lease line. It will be drilled to a depth sufficient to produce the Grayburg - San Andres formation (approximately 4000'). The well will be drilled at the unorthodox location in order to prevent waste by developing an efficient production and injection pattern within the Hudson Grayburg Jackson Waterflood Project, which was approved under Order R - 3265. When fully developed these wells will combine with the existing wells (some of which will eventually be converted to injection) to establish a 40 acre 5 spot waterflood pattern.

Operators that have production in offsetting 40 acre tracts will be notified by certified mail. A copy of this notification to each operator will be sent to you along with the certified mail number.

The Hudson Federal #12 is offset on three sides of the 40 acre tract by Devon Energy Operating Corporation. The other side tract and two diagonal tracts are offset different operators.