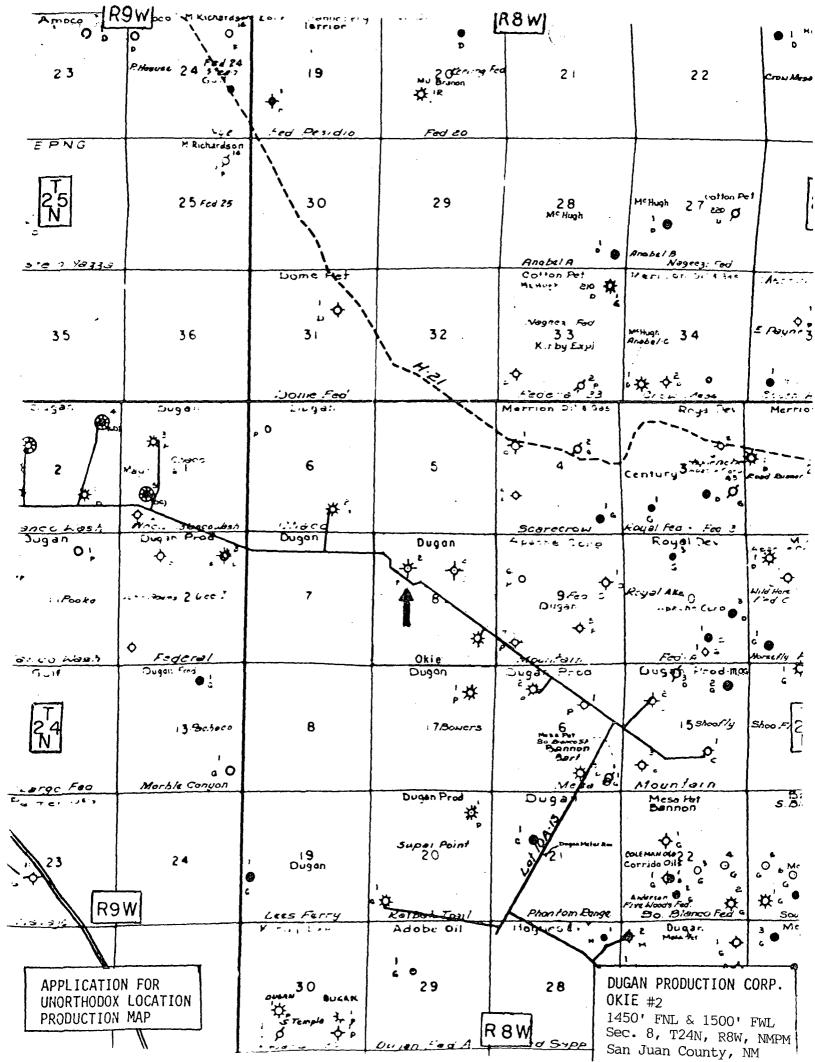

A copy of this application is being submitted to all offset operators by certified mail with a request that they furnish your office in Santa Fe a Waiver of Objection.

Attached is a well location plat showing dedicated acreage, a well location map and a map showing all offsetting operators.

AMENDED REPORT

|                                                                                                                                                         |              | WE                  | LL LO             | CATION                   | I AND A     | ٩CF   | REAGE DEDI                          | CATION PI                                                                                                                                                                                                                               | LAT                               |                                                                                                                                |                                                                                  |  |
|---------------------------------------------------------------------------------------------------------------------------------------------------------|--------------|---------------------|-------------------|--------------------------|-------------|-------|-------------------------------------|-----------------------------------------------------------------------------------------------------------------------------------------------------------------------------------------------------------------------------------------|-----------------------------------|--------------------------------------------------------------------------------------------------------------------------------|----------------------------------------------------------------------------------|--|
| API Number                                                                                                                                              |              |                     | ] .               | * Pool Code<br>71629     |             |       | ' Pool Name<br>Basin Fruitland Coal |                                                                                                                                                                                                                                         |                                   |                                                                                                                                |                                                                                  |  |
| 30 045 22304                                                                                                                                            |              |                     |                   | /1029                    |             |       |                                     |                                                                                                                                                                                                                                         |                                   | r                                                                                                                              |                                                                                  |  |
| * Property Code                                                                                                                                         |              |                     |                   | ' Property Name          |             |       |                                     |                                                                                                                                                                                                                                         | ' Well Number                     |                                                                                                                                |                                                                                  |  |
| 003793 Okie<br>'OCRID No.                                                                                                                               |              |                     | <u> </u>          |                          | ' Ope       | Taior | Name                                |                                                                                                                                                                                                                                         | 2<br>'Élevation                   |                                                                                                                                |                                                                                  |  |
|                                                                                                                                                         |              |                     | n Pro             | duction                  | Corp.       |       |                                     |                                                                                                                                                                                                                                         | 6866' GL                          |                                                                                                                                |                                                                                  |  |
| <sup>10</sup> Surface Location                                                                                                                          |              |                     |                   |                          |             |       |                                     |                                                                                                                                                                                                                                         |                                   |                                                                                                                                |                                                                                  |  |
| UL or lot no. Sect                                                                                                                                      | ios Tov      | waship              | Range             | Lot Ida                  | Feet from t | be    | North/South line                    | Feet from the                                                                                                                                                                                                                           | East/Wes                          | t line                                                                                                                         | County                                                                           |  |
| F 8                                                                                                                                                     | 24           | 4N                  | 8W                |                          | 1450        |       | North                               | 1500                                                                                                                                                                                                                                    | Wes                               | t                                                                                                                              | San Juan                                                                         |  |
|                                                                                                                                                         |              |                     | <sup>11</sup> Bot | tom Hole                 | e Locatio   | on I  | f Different Fro                     | om Surface                                                                                                                                                                                                                              |                                   |                                                                                                                                |                                                                                  |  |
| UL or lot no. Sect                                                                                                                                      | los Tow      | rnship              | Range             | Lot Ida                  | Feet from t | he    | North/South line                    | Feet from the                                                                                                                                                                                                                           | East/Wes                          | t line                                                                                                                         | County                                                                           |  |
|                                                                                                                                                         |              |                     |                   |                          |             |       |                                     |                                                                                                                                                                                                                                         | L                                 |                                                                                                                                |                                                                                  |  |
| " Dedicated Acres " ]<br>320                                                                                                                            | loist or Inf | ГШ <sup>14</sup> Со | onsolidatio       | a Code   <sup>15</sup> O | rder No.    |       |                                     |                                                                                                                                                                                                                                         |                                   |                                                                                                                                |                                                                                  |  |
| NO ALLOWABLE WILL BE ASSIGNED TO THIS COMPLETION UNTIL ALL INTERESTS HAVE BEEN CONSOLIDATED<br>OR A NON-STANDARD UNIT HAS BEEN APPROVED BY THE DIVISION |              |                     |                   |                          |             |       |                                     |                                                                                                                                                                                                                                         |                                   |                                                                                                                                |                                                                                  |  |
| 16<br>1500'<br>Dugan Prod.<br>NM-19567                                                                                                                  |              |                     | Sec               | 8                        |             |       |                                     | I hereby certi<br>true and com<br>Signature<br>Gary E<br>Printed Nam<br>Operat<br>Title<br>3/7/96<br>Date<br>18SURV<br>I hereby certi<br>was plotted fr<br>or under my s<br>correct to the<br>Date of Surve<br>Signature and<br>Redraft | fy that the in,<br>plete to the b | formation<br>rest of my<br>anage<br>CERT<br>Il location<br>s of actua<br>und that the<br>elig.<br>1976<br>cssional St<br>igina | IFICATION<br>a shown on this plat<br>I surveys made by me<br>te same is true and |  |

APPLICATION FOR UNORTHODOX LOCATION OFFSETTING OPERATORS DUGAN PRODUCTION CORP. Okie #2 1450' FNL & 1500' FWL Sec. 8, T24N, R8W, NMPM San Juan County, NM

March 7, 1996

· • • •

Celsius Energy P.O. Box 11070 Salt Lake City, UT 84147