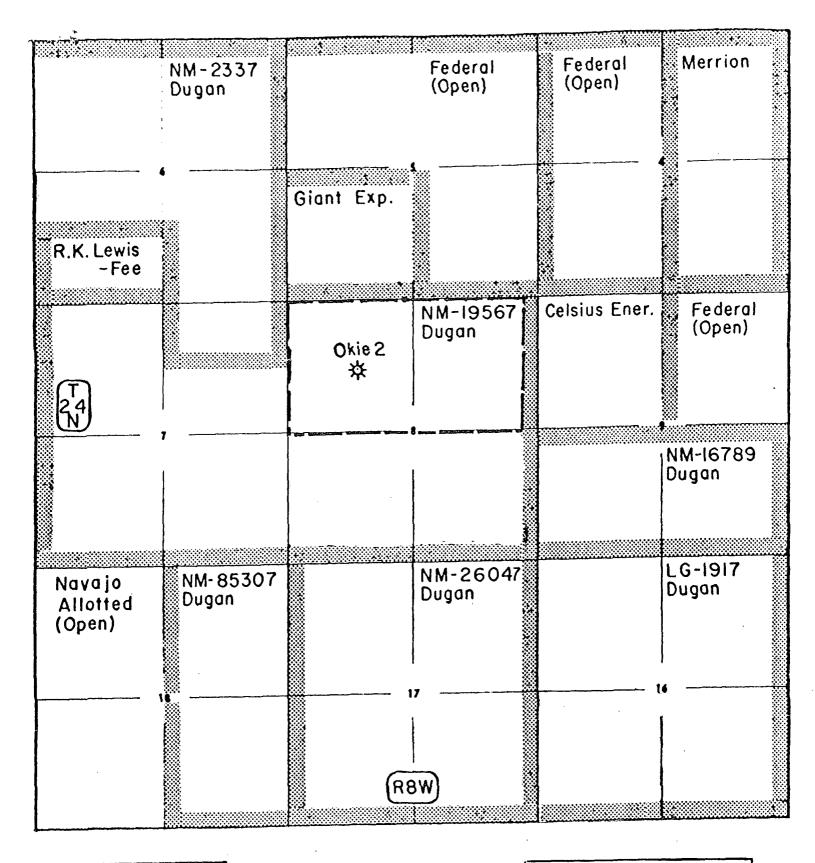

A copy of this application is being submitted to all offset operators by certified mail with a request that they furnish your office in Santa Fe a Waiver of Objection.

Attached is a well location plat showing dedicated acreage, a well location map and a map showing all offsetting operators.

APPLICATION FOR UNORTHODOX LOCATION OFFSETTING OPERATORS DUGAN PRODUCTION CORP. Okie #2 1450' FNL & 1500' FWL Sec. 8, T24N, R8W, NMPM San Juan County, NM

March 7, 1996

· • • •

Celsius Energy P.O. Box 11070 Salt Lake City, UT 84147

Dugan Production Corp. has filed with the New Mexico Oil Conservation Division (NMOCD) an Application for Administrative Approval for an Unorthodox Location for its Okie #2 well. A copy of the application has been attached for your review.