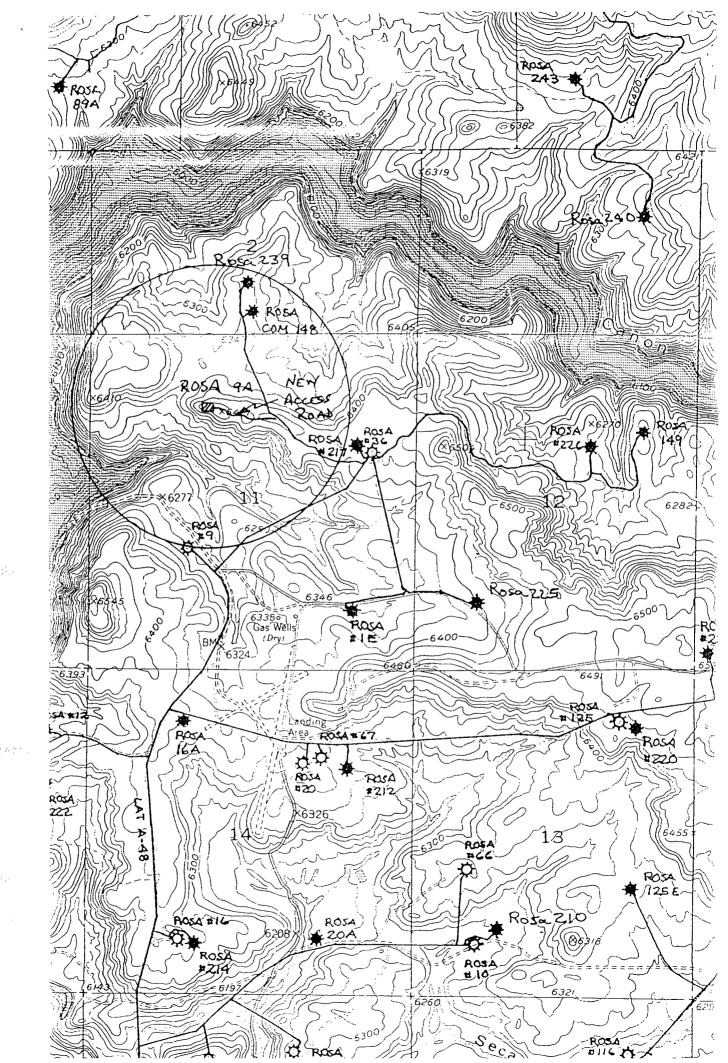

The well is staked at the top of a relatively level ridge which slopes sharply to the west into Navajo Lake. Section 11 is slightly larger than normal so this proposed location is 400' from the middle of section 11. The proposed spacing unit is the west half of Section 11, T31N, R6W, which is 320 acres.

All of the legal locations in the N/2 NW/4 contained concentrated archaeological sites and artifacts. An alternate location was staked 270' FNL and 2380 FWL. This is also a Non-Standard location and it is extremely close to the Rosa Unit Com #148 which was recently completed in the Mesa Verde pool in the SW/SE of section 2.

As the Unit Operator of the Rosa Unit, Northwest Pipeline is the only offset operator. Attached is a plat indicating the well location and proposed spacing unit and a topographical map of the area.

Thank you for your consideration and approval of this application. If you have any questions please do not hesitate to call upon me.