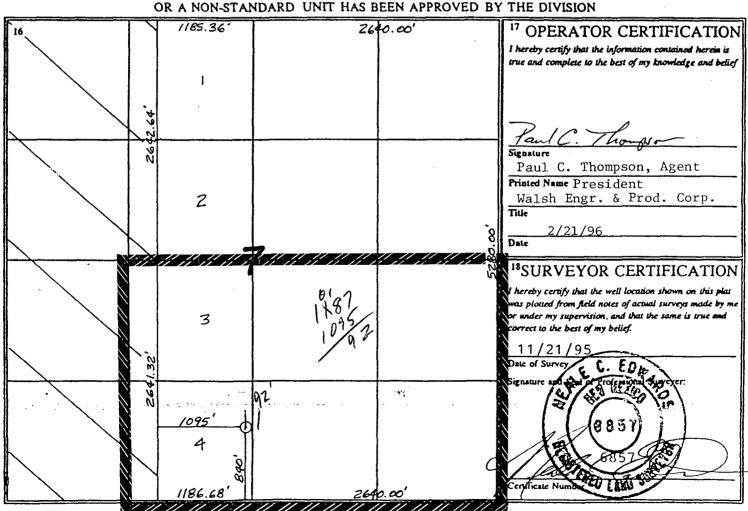

As the Unit Operator of the Rosa Unit, Williams Production is the only offset operator. Attached is a plat indicating the well location and proposed spacing unit.

Thank you for your consideration and approval of this application. If you have any questions please do not hesitate to call upon me.

## State of New Mexico Energy, Minerals & Natural Resources Department

OIL CONSERVATION DIVISION PO Box 2088 Santa Fe, NM 87504-2088 Form C-102
Revised February 21, 1994
Instructions on back
Submit to Appropriate District Office
State Lease - 4 Copies
Fee Lease - 3 Copies

☐ AMENDED REPORT

|                            |             | WI           | ELL LO                                 | CATIO                  | N AND ACE     | REAGE DEDI             | CATION PI     | LAT                   |                |  |
|----------------------------|-------------|--------------|----------------------------------------|------------------------|---------------|------------------------|---------------|-----------------------|----------------|--|
| API Number                 |             |              |                                        | <sup>1</sup> Pool Code |               | <sup>3</sup> Pool Name |               |                       |                |  |
|                            |             |              | 72                                     | 319                    | į į           | BLANCO MES             | SA VERDE      |                       |                |  |
| <sup>4</sup> Property Code |             |              |                                        | Property Name          |               |                        |               |                       | 4 Well Number  |  |
| 008480                     |             |              |                                        | Rosa Unit              |               |                        |               |                       |                |  |
| 'OGRID No.<br>120782       |             |              | 'Operator Name Williams Production Co. |                        |               |                        |               | -                     | Elevation 6481 |  |
| <del></del>                |             | <del></del>  |                                        |                        | 10 Surface    | Location               |               |                       |                |  |
| UL or lot po.              | Section     | Township     | Range                                  | Lot Ida                | Feet from the | North/South line       | Feet from the | East/West line County |                |  |
| N                          | 7           | 31 N         | 5 W                                    |                        | 840           | South                  | 1095          | West                  | R.A.           |  |
|                            |             | *            | 11 Bot                                 | tom Hol                | e Location I  | f Different Fr         | om Surface    |                       |                |  |
| UL or lot so.              | Section     | Township     | Range                                  | Lot Idn                | Feet from the | North/South line       | Feet from the | East/West line        | County         |  |
| -                          |             |              |                                        |                        |               | 1                      | 1             |                       |                |  |
| 12 Dedicated Acr           | es 13 Joint | or Infill 14 | Consolidatio                           | a Code 15 C            | order No.     |                        |               |                       |                |  |
| 231.90                     | N.          | 1            | U                                      |                        |               |                        |               |                       |                |  |

NO ALLOWABLE WILL BE ASSIGNED TO THIS COMPLETION UNTIL ALL INTERESTS HAVE BEEN CONSOLIDATED

OR A NON-STANDARD UNIT HAS BEEN APPROVED BY THE DIVISION

CMD: OG5SECT ONGARD INQUIRE LAND BY SECTION 04/30/96 13:06:05 OGOMES -EMGR