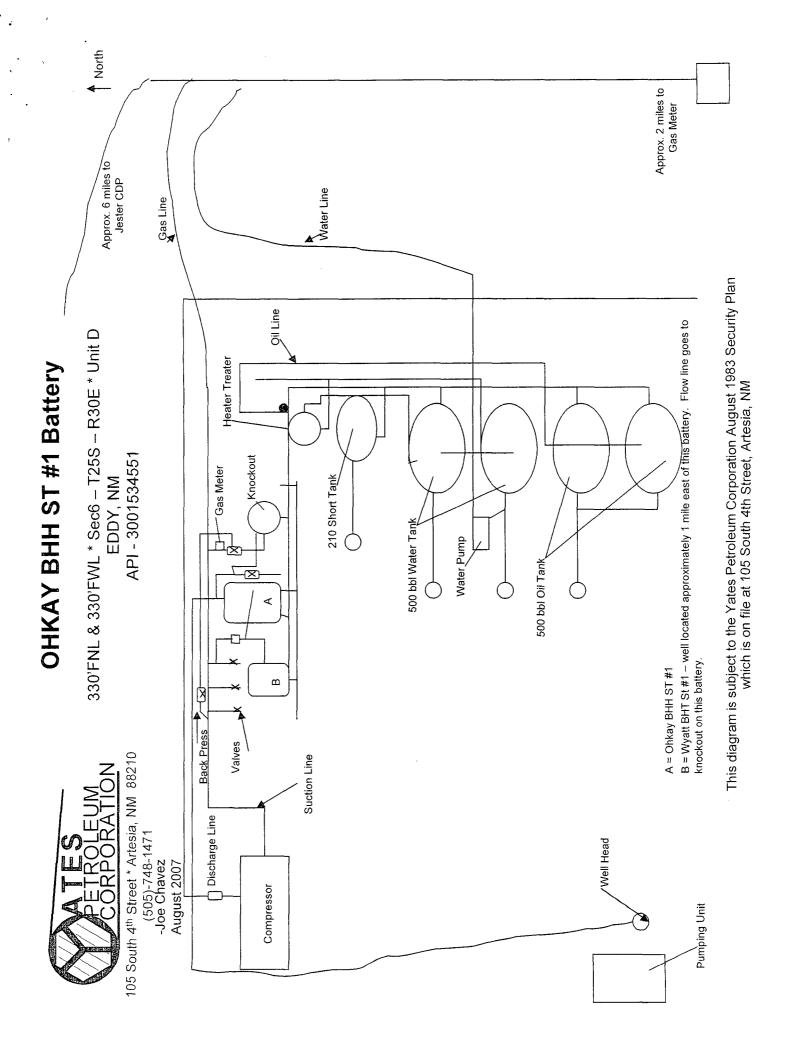

The Battery is located at the Ohkay BHH State #1. Please see attached plat and site facility diagram.

Oil will be transported off lease prior to measurement and will be measured by positive displacement, temperature compensated metering equipment. Total sales volumes will be allocated back to individual wells metered volumes.

The proposed commingling of production is in the interest of conservation and will not result in reduced royalty or improper measurement of production.

The purpose of the Commingling, is to reduce operating costs for storage and treating, thereby extending the economic life of each well. Without approval for utilizing existing batteries on adjacent leases, it will become necessary to built separate facilities for each well. This will greatly increase costs and shorten the economic life of the well.