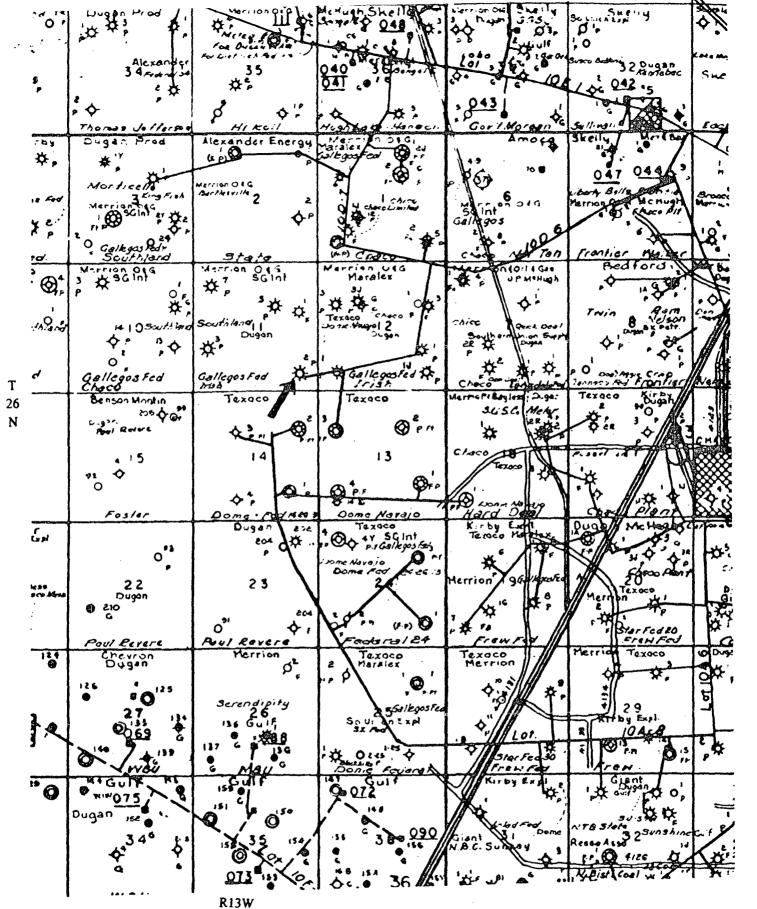

Application for Unorthodox Location
Dugan Production Corp.

Irish #2

Unit P, Sec 11, T26N, R13W, San Juan Co., N.M.
Basin Fruitland Coal
Well Location Map

Application for Unorthodox Location
Dugan Production Corp.
Irish #2
Unit P, Sec 11, T26N, R13W, San Juan Co., N.M.
Basin Fruitland Coal
Offset Operator Map

| Maralex Resources | Maralex Resources | Whiting Petroleum |
|-------------------|-------------------|-------------------|
|                   |                   |                   |
|                   |                   |                   |
| 10                | Dugan             | 12                |
|                   |                   |                   |
|                   | Irish #2 🌣        |                   |
| Dugan             | Merrion           | Dugan             |
|                   |                   |                   |
|                   |                   |                   |
| 15                | 14                | 13                |
|                   |                   |                   |
|                   |                   |                   |