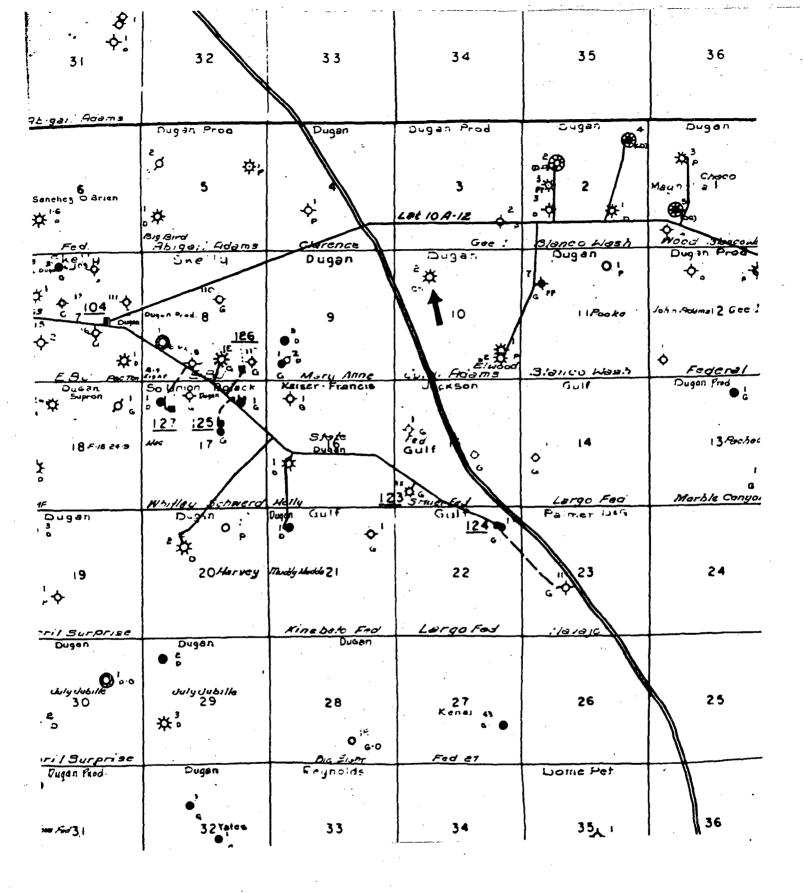

A copy of this application is being submitted to all offset operators by certified mail with a request that they furnish your office in Santa Fe a Waiver of Objection.

Attached is a well location plat showing dedicated acreage, a well location map and a map showing all offsetting operators.

Application for Unorthodox Location Dugan Production Corp. John Adams #2 Unit C, Sec 10, T24N, R9W, San Juan Co., N.M. Basin Fruitland Coal Well Location Map Application for Unorthodox Location Dugan Production Corp. John Adams #2 Unit C, Sec 10, T24N, R9W, San Juan Co.,N.M. Basin Fruitland Coal Offset Operator Plat