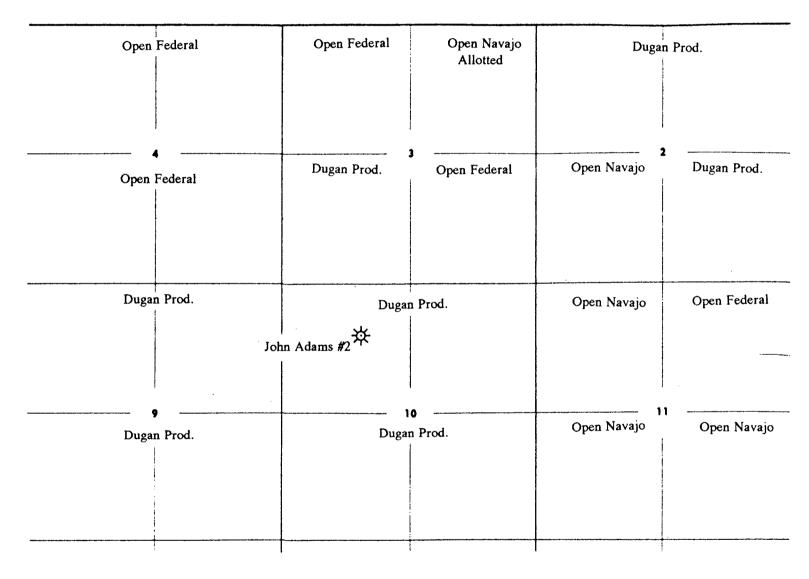

A copy of this application is being submitted to all offset operators by certified mail with a request that they furnish your office in Santa Fe a Waiver of Objection.

Attached is a well location plat showing dedicated acreage, a well location map and a map showing all offsetting operators.

Application for Unorthodox Location Dugan Production Corp. John Adams #2 Unit C, Sec 10, T24N, R9W, San Juan Co., N.M. Basin Fruitland Coal Well Location Map Application for Unorthodox Location Dugan Production Corp. John Adams #2 Unit C, Sec 10, T24N, R9W, San Juan Co.,N.M. Basin Fruitland Coal Offset Operator Plat