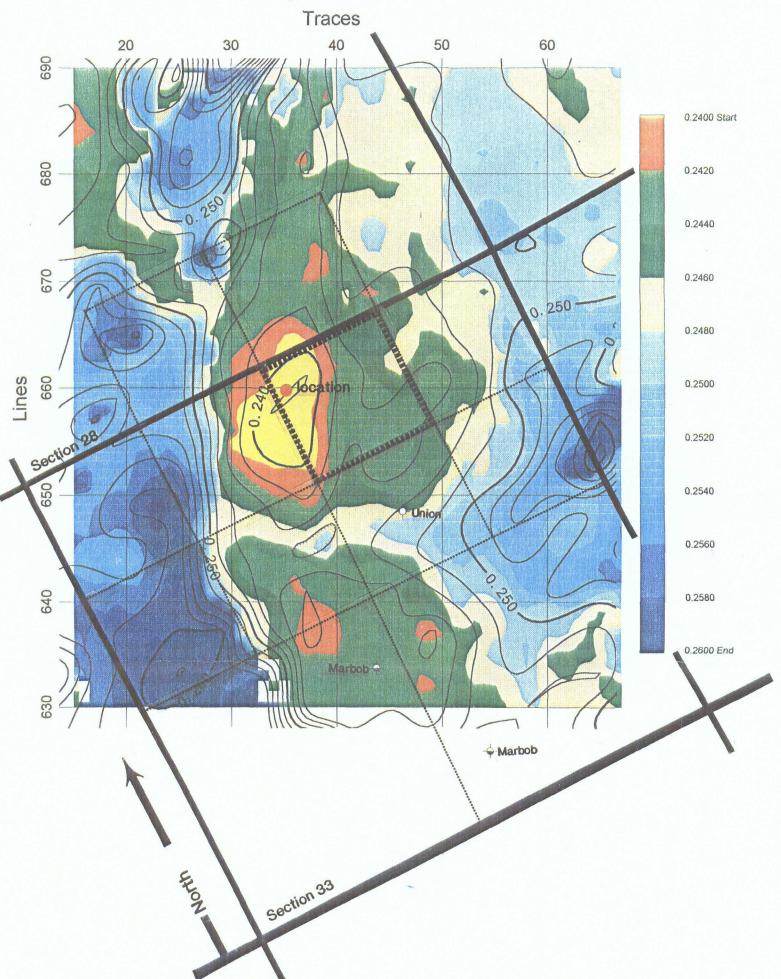

Exhibit "B" is a geologic map derived from 3D seismic information showing the two-way travel time from the surface to the top of the Siluro-Devonian formation (Siluro-Devonian Time Map). This map indicates the presence of a structural closure having approximately 75 foot of structural relief over an area under closure of around 200-220 acres. The crestal position on this structure is shown in the yellow colored area. The proposed unorthodox location for the #1 Ramos-Fee is located within the red shaded area. The estimated productive area for this feature should be approximately 40 to 60 acres (red & yellow areas) having an oil column thickness of 20'-30'. Recoverable reserves from one well drilled in an optimum location on this feature are estimated to be between 160,000 barrels of oil and 360,000 barrels of oil with very little to no associated gas. There are no producing wells from the Siluro-Devonian formation within one mile of the proposed location. There is one shut-in gas well in the SW/4 of section 33 (approx 1/2 mile sw), operated by Marbob, which produces from the Mississippian formation and has a spacing unit consisting of the W/2 of section 33.

At the nearest orthodox location of 2310 feet from the east line of section 33 there is an increased risk of encountering the Siluro-Devonian formation at a position 15' to 20' structurally lower than at the proposed unorthodox location.

Structural position is the single-most important aspect of productive Siluro-Devonian reservoirs found in this area. Oil columns are usually only 20' to 30' thick although some productive features have had up to 50' oil columns. Additional recoverable reserves from gaining just 10' of structural relief over an area of only 20 acres can be around 40,000 to 50,000 barrels of additional oil.

# **Application For Unorthodox Location**

Marbob Energy Corporation #1 Ramos-Fee 330' FNL & 2486' FWL Section 33-T12S-R28E Chaves County, New Mexico

Marbob Leasehold

Spacing Unit

Adjacent Units

Exhibit "B" - Marbob Energy Corp. #1 Ramos-Fee Siluro-Devonian Time Map - Scale:1"=1,000' - Cont. Int. = 20'