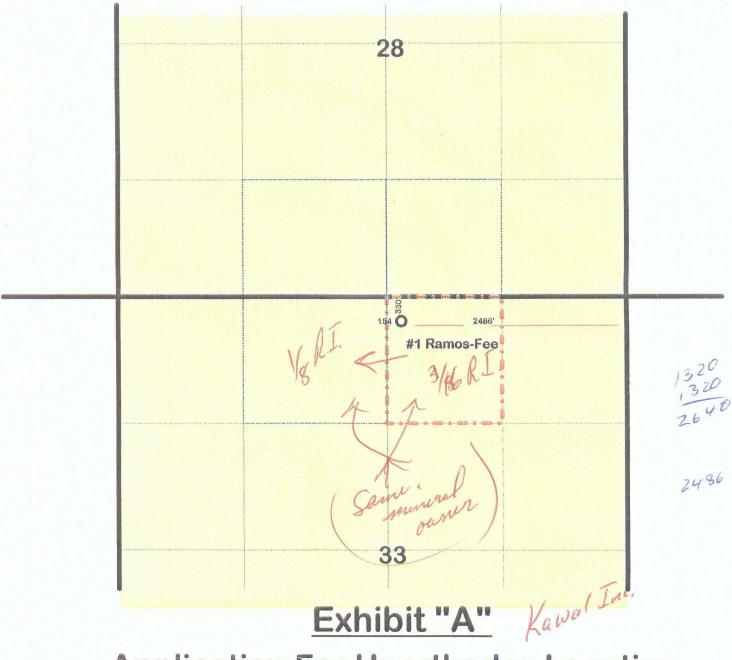

### **Application For Unorthodox Location**

Exhibit "A" is a plat showing the proposed unorthodox well location, the spacing unit for the #1 Ramos-Fee well, the diagonal and adjoining spacing units, and lease ownership in the affected area. The spacing unit for the proposed well is outlined in red and the affected adjoining spacing units are outlined in blue.

Marbob is operator and lessee of record of the lands shown in yellow on Exhibit "A". All of the lands shown in yellow are fee minerals having common ownership which are currently leased by Marbob. The only ownership difference within the area shown is that the royalty rate to the lessor differs in the NW/4 of section 33 (1/8th royalty) than in the NE/4 of section 33 and the S/2 of section 28 (3/16th royalty). The lessor of all of the acreage shown is Kaywal, Inc. The drillsite is actually located on the higher royalty lease so this location does not adversely affect the royalty owner.

As there is common ownership, both from the working interest ownership and royalty interest ownership standpoints, across all lands affected by the proposed unorthodox location of the #1 Ramos-Fee, there would be no encroachment on correlative rights.