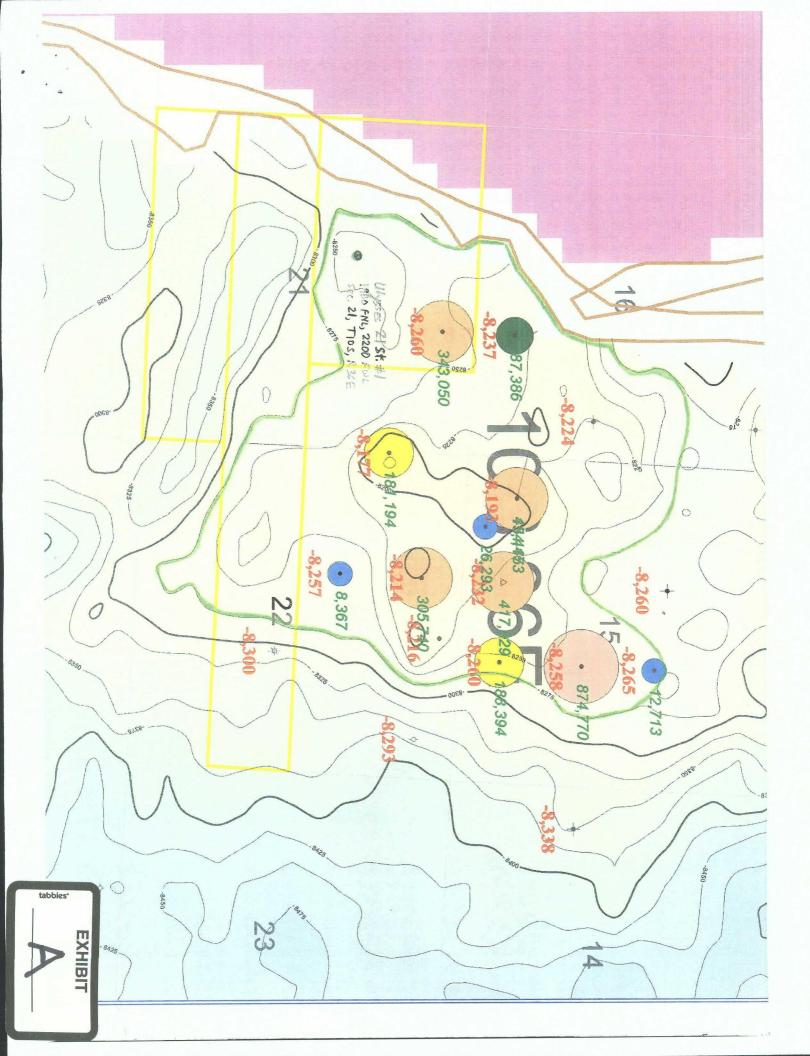

This location is needed for geologic reasons. A ttached as <u>**Exhibit** A</u> is a copy of a Devonian Structure map showing the proposed location. This location will test the Devonian formation at the optimum structural position. A standard location carries more risk because a well at that location would penetrate the Devonian lower on the structure and be closer to the fault where seismic imaging is less certain.

Exhibit A'