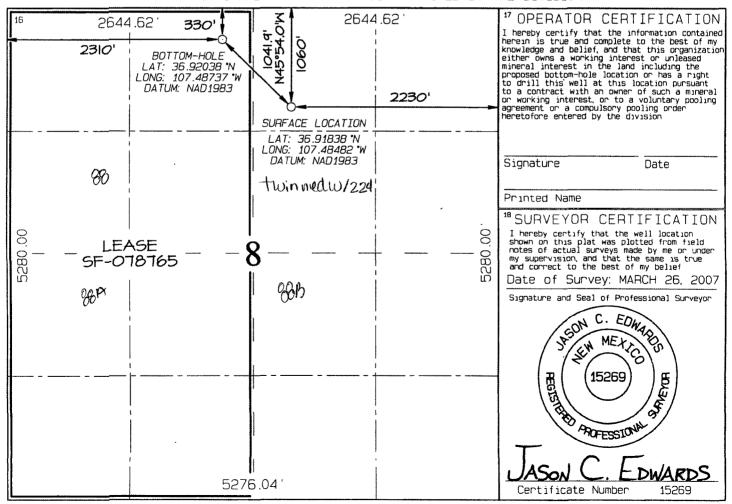

Re: Request for Administrative Approval for Non-Standard Dakota Location

Rosa Unit #88C API # 30-045-34458 Sec. 8, T31N, R6W 330' FNL & 2,310' FWL

Dear Mr. Fesmire:

Williams Production Co., LLC, is requesting administrative approval to construct the Rosa Unit #88C as a dual Mesaverde/Dakota with the Dakota being non-standard. Pursuant to Order No. R-10987-B(2), spacing requirements allow for up to 4 Dakota wells in a standard GPU and they shall be located not closer than 660 feet to the outer boundary of the GPU and not closer than 10 feet to any interior quarter or quarter-quarter section line or subdivision inner boundary. Given these requirements, this location is non-standard to the north by 330 feet-and to the east by 325 feet.

## WELL LOCATION AND ACREAGE DEDICATION PLAT

| 1/4                | API Numbe | r        |        | Pool Coc    | ie                            |                       | ³Pool Nam               | е        |         |           |      |
|--------------------|-----------|----------|--------|-------------|-------------------------------|-----------------------|-------------------------|----------|---------|-----------|------|
| 30-0               | 45-       | 3445     | 72:    | 319 / 7     | 71599                         | BLANCO M              | ESAVERDE /              | BASIN    | N DAKO  | ATA       |      |
| 'Property          |           |          |        |             | *Property                     | y Name                |                         |          | ⁵ We    | 11 Numbe  | er   |
| 1703               | 3         |          |        |             | ROSA                          | UNIT                  |                         |          |         | 88C       |      |
| 'OGRID I           | Vo .      |          |        | <del></del> | "Operator                     | Name                  |                         |          | •E:     | levat 10n |      |
| 12078              | 32        |          |        | WILL        | IAMS PRODU                    | CTION COMPAN          | 1Y                      |          |         | 6218'     |      |
|                    |           |          |        |             | <sup>10</sup> Surface         | Location              |                         |          |         |           | - 1  |
| UL or lot no.      | Section   | Township | Range  | Lot Idn     | Feet from the                 | North/South line      | Feet from the           | East/Wes | st line | Cou       | nty  |
| В                  | 8         | 31N      | БW     |             | 1060                          | NORTH                 | 2230                    | EAS      | ST      | SAN       | NAUL |
|                    |           |          | ottom  | Hole L      | ocation I                     | f Different           | From Surf               | ace      |         |           |      |
| UL or lot no.      | Sect ion  | Townshap | Range  | Lot Idn     | Feet from the                 | North/South line      | Feet from the           | East/Wes | st line | Cou       | nty  |
| C                  | 8         | 31N      | 6W     |             | 330                           | NORTH                 | 2310                    | WES      | ST      | SAN       | JUAN |
| 12 Dedicated Acres |           | O Acres  | s – (W | /2)         | <sup>13</sup> Joint or Infill | 14 Consolidation Code | <sup>15</sup> Order Na. | J        |         | L         |      |