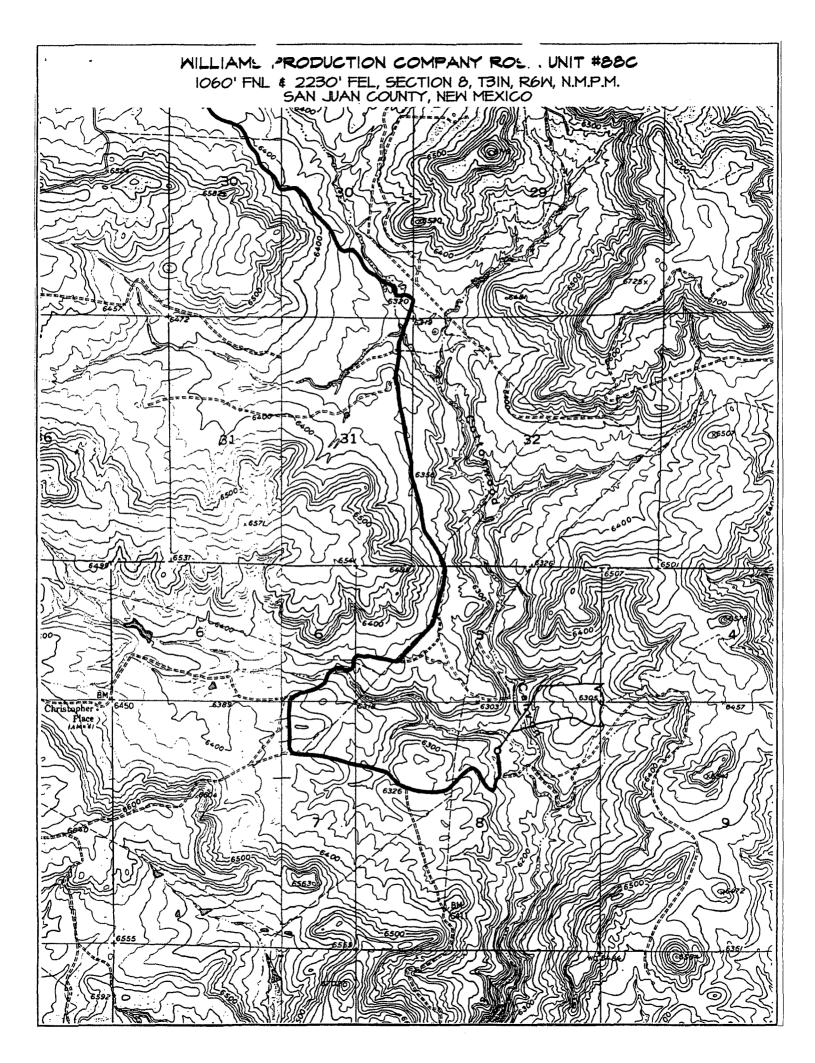

Subsurface

The surface location was picked by considering drainage patterns from the offset Mesaverde wells. In particular, the drainage patterns we are trying to avoid are from the Rosa Unit #88 in the northwest of 8, the Rosa Unit #88A in the southwest of 8, the Rosa Unit #88B in the southeast of 8, the Rosa Unit #35B in the southwest of 5, and the Rosa Unit #35X in the southwest of 5. See drainage map.

Enc.: 1<sup>st</sup> page of APD

Plat

Topographic map Drainage Map

PA Maps (MV & DK)

FORM APPROVED OMB No. 1004-013 Form 3160-3 (September 2001) Expires January 31, 2004 5. Lease Serial No. DEPARTMENT OF THE INTERIOR ( LBUREAU OF LAND MANAGEMENT NMSF-078765 6. If Indian, Allottee or Tribe Name APPLICATION FOR PERMIT TO DRILL OR REENTER Famington Field Office 7. If Unit or CA Agreement, Name and No. ☐ REENTER la. Type of Work: DRILL Rosa Unit 8. Lease Name and Well No. Oil Well A Gas Well Other Single Zone Multiple Zone 1b. Type of Well: RAC 2. Name of Operator Williams Production Company, LLC 3a. Address 3b. Phone No. (include area code) 10. Field and Pool, or Exploratory P.O. Box 640 Aztec, NM 87410 (505) 634-4208 Blanco Mesaverde 4. Location of Well (Report location clearly and in accordance with any State requirements. 4) 11. Sec., T., R., M., or Blk. and Survey or Area Harryth Lot B: 1060' FNL & 2230' FEL, Section 8, T 31N, R 6W At surface Lot C: 330' FNL & 2310' FWL, Section 8, T 31N. R 6W At proposed prod. zone Section 8, 31N, 6W 12. County or Parish 13. State 14. Distance in miles and direction from nearest town or post office\* approximately 15 miles northeast of Blanco, New Mexico San Juan 15. Distance from proposed\* 17. Spacing Unit dedicated to this well 16. No. of Acres in lease location to nearest property or lease line, ft. (Also to nearest drig. unit line, if any) 330 2,460,23 320.00 - (W/2) 18. Distance from proposed location\* 19. Proposed Depth 20. BLM/BIA Bond No. on file to nearest well, drilling, completed, applied for, on this lease, ft. 140848 NW 130 21. Elevations (Show whether DF, KDB, RT, GL, etc.) 22. Approximate date work will start\* 6,218' GR September 1, 2006 1 month 24. Attachments The following, completed in accordance with the requirements of Onshore Oil and Gas Order No.1, shall be attached to this form: 1. Well plat certified by a registered surveyor. 4. Bond to cover the operations unless covered by an existing bond on file (see Item 20 above) 2. A Drilling Plan. 5. Operator certification. 3. A Surface Use Plan (if the location is on National Forest System Lands, the 6. Such other site specific information and/or plans as may be required by the SUPO shall be filed with the appropriate Forest Service Office). authorized officer. 25. Signature Name (Printed/Typed) Date Larry Higgins Title **Drilling COM** Name (Printed/Typed) Approved by (Signature) Date Title Office Application approval does not warrant or certify that the applicant holds legal or equitable title to those rights in the subject lease which would entitle the applicant to conduct operations thereon. Conditions of approval, if any, are attached. Title 18 U.S.C. Section 1001 and Title 43 U.S.C. Section 1212, make it a crime for any person knowingly and willfully to make to any department or agency of the United States any false, fictitious or fraudulent statements or representations as to any matter within its jurisdiction. \*(Instructions on reverse) Williams Exploration and Production Company, LLC, proposes to drill a directional well to develop the Blanco Mesaverde formation at the above described location in accordance with the attached drilling and surface use plans. The well pad surface is under jurisdiction of the State of New Mexico, Department of Game and Fish.