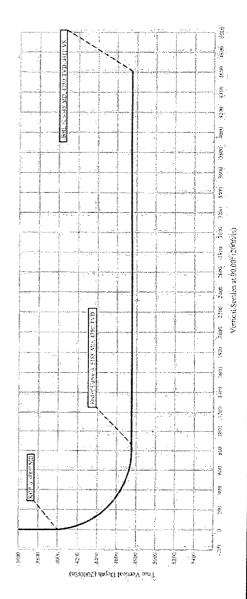

- (a) The Personally 1525-33 Well No. 1 (API #30-005-63852) that was drilled at an unorthodox surface location 760 feet FNL and 234 feet FWL (Unit D) and then to penetrate the Wolfcamp formation within the standard producing area window at a standard subsurface location approximately 780 feet FNL and 660 feet FEL (Unit D) and then drilled horizontally in an easterly direction staying within the producing area not less than 660 feet from each of the end and side boundaries of this spacing unit and ending at a standard bottom hole location 775 feet FNL and 671 feet FWL—See C-102 attached as Exhibit A
- (b) The Personally 1525-33 Well No. 2 (API #30-005-pending) that is to be drilled at an unorthodox surface location 1880 feet FNL and 166 feet FEL (Unit H) of adjoining Section 32 and then to penetrate the Wolfcamp formation within the standard producing area window at a standard subsurface location approximately 2002 feet FNL and 660 feet FWL (Unit E) of Section 33 and then drilled horizontally in an easterly direction staying within the producing area not less than 660 feet from each of the end and side boundaries of this spacing unit and ending at a standard bottom hole location 1989 feet FNL and 660 feet FEL (Unit H). Total Measured Depth of 9045 ft and True Vertical Depth of 4750 ft—see C-102 and Horizontal Drilling plots attached as Exhibit B and Exhibit C