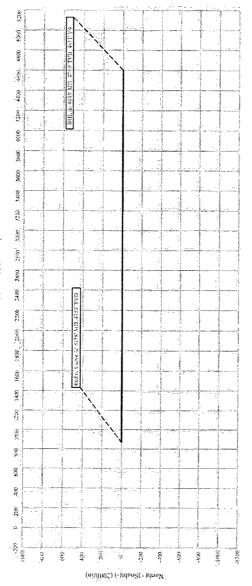

- (a) The Personally 1525-33 Well No. 1 (API #30-005-63852) that was drilled at an unorthodox surface location 760 feet FNL and 234 feet FWL (Unit D) and then to penetrate the Wolfcamp formation within the standard producing area window at a standard subsurface location approximately 780 feet FNL and 660 feet FEL (Unit D) and then drilled horizontally in an easterly direction staying within the producing area not less than 660 feet from each of the end and side boundaries of this spacing unit and ending at a standard bottom hole location 775 feet FNL and 671 feet FWL—See C-102 attached as Exhibit A
- (b) The Personally 1525-33 Well No. 2 (API #30-005-pending) that is to be drilled at an unorthodox surface location 1880 feet FNL and 166 feet FEL (Unit H) of adjoining Section 32 and then to penetrate the Wolfcamp formation within the standard producing area window at a standard subsurface location approximately 2002 feet FNL and 660 feet FWL (Unit E) of Section 33 and then drilled horizontally in an easterly direction staying within the producing area not less than 660 feet from each of the end and side boundaries of this spacing unit and ending at a standard bottom hole location 1989 feet FNL and 660 feet FEL (Unit H). Total Measured Depth of 9045 ft and True Vertical Depth of 4750 ft—see C-102 and Horizontal Drilling plots attached as Exhibit B and Exhibit C