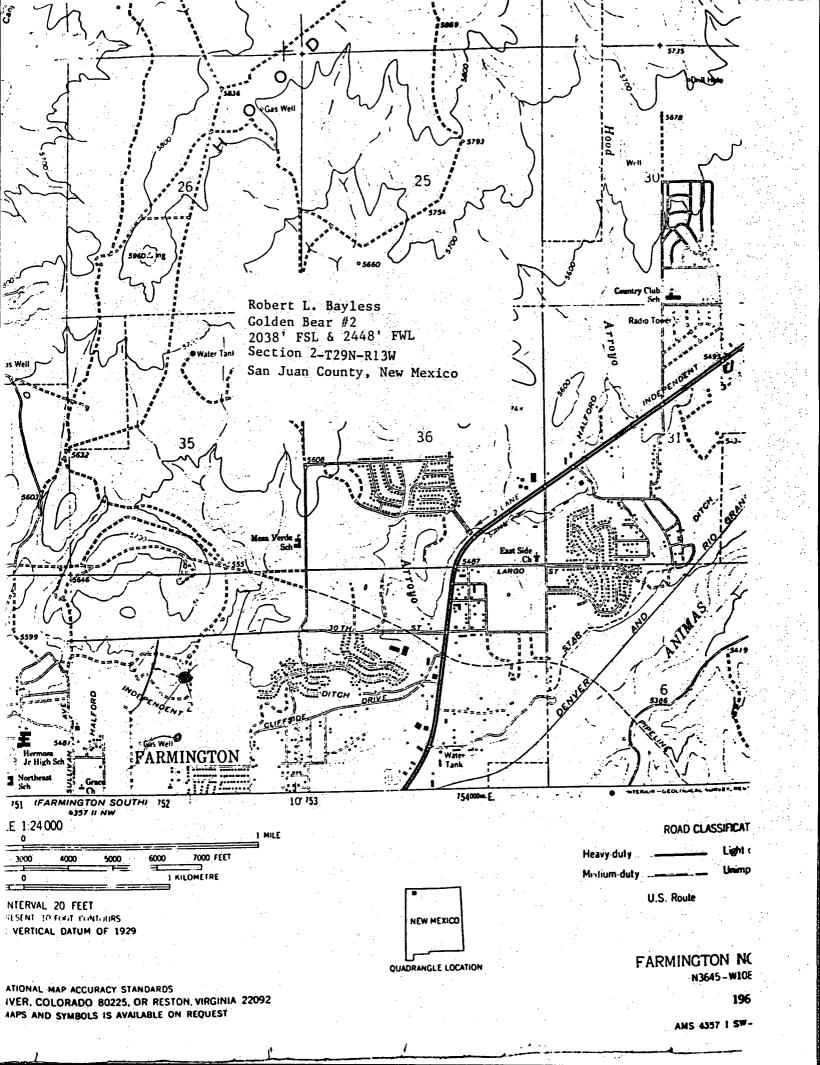

Mr. William J. LeMay, Chairman

RE:

Request for Administrative Approval of an Unorthodox Pictured Cliffs Location Robert L. Bayless Golden Bear #1 2001' FSL & 2363' FWL Section 2, T29N R13W San Juan County, New Mexico

#### Gentlemen:

Robert L. Bayless requests administrative approval of an unorthodox Pictured Cliffs formation gas well. We plan to drill the Golden Bear #2 in the Fulcher Kutz Pictured Cliffs Pool at 2001' FSL and 2363' FWL in Section 2 of T29N R13W. This staked location makes the well 513' too close to the northsouth center line and 151' too close to the east-west centerline of Section 2. This well is located in the city limits of Farmington, NM, and has significant building development around it. This staked location is the only reasonable location we have found to drill a well in this 160 acre spacing unit. This location has been approved by the surface owner and by the Farmington City Council.

Enclosed with this request you will find a map showing the existing offsetting Pictured Cliffs wells to our proposed well as well as ownership of the Pictured Cliffs 160 acre proration units around it. Also enclosed you will find an acreage dedication plat for the Golden Bear #2 and copies of this letter which were sent to offset leaseholders. As per NMOCD regulations, by copy of this letter to offset leaseholders, Robert L. Bayless is asking offset leaseholders that they waive any objection to this Pictured Cliffs unorthodox location.

#### WELL LOCATION AND ACREAGE DEDICATION PLAT

| 30-045-                 | 29372              |                    | 77200                  |            | FULCHER KU         | TZ PICTURED                                                    | CLIFFS EXT           |                                                                   |                               |
|-------------------------|--------------------|--------------------|------------------------|------------|--------------------|----------------------------------------------------------------|----------------------|-------------------------------------------------------------------|-------------------------------|
| <sup>4</sup> Property C | ode                |                    |                        |            | SProperty Name     |                                                                |                      | ⁵Well Number<br><b>2</b>                                          |                               |
| OGRID N<br>019418       | lo.                |                    |                        |            | Operator Name      | ss                                                             |                      | <sup>e</sup> Elevation<br><b>5471</b>                             |                               |
|                         |                    |                    | <u> </u>               | 105        | Surface Loca       | ation                                                          |                      | •                                                                 |                               |
| UL or lat no.           | Section <b>2</b>   | Township 29N       | Range<br>13W           | Lot idn    | Feet from the 2001 | North/South line                                               | Feet from the 2363   | East/West line                                                    | County<br>SAN JUAN            |
|                         |                    | 1                  | <sup>1</sup> Bottom    | Hole Lo    | cation if Dif      | ferent From                                                    | Surface              |                                                                   |                               |
| UL or lot no.           | Section            | Township           | Range                  | Lot Idn    | Feet from the      | North/South line                                               | Feet from the        | East/West line                                                    | County                        |
| 12Dedicated Acres       | ¹ <sup>3</sup> Joi | int or Infill<br>K | <sup>14</sup> Consolid | ation Code | ¹⁵Order No.        |                                                                | l                    | <u></u>                                                           | <u> </u>                      |
|                         |                    |                    |                        |            |                    | MPLETION I                                                     |                      |                                                                   |                               |
| BEEN C                  | ONSO               | LIDATED            | OR A NO                | JN-STAN    | IDARD UNI          | Signature Price                                                | ERATOR CE            | RTIFICATIO                                                        | N<br>erein is                 |
|                         |                    | 2363               | Sec                    | tion 2     |                    | I hereby of was plotted me or und and correct Date of Signatur | e and Seal of Profes | location shown on of actual surveys mand that the same is belief. | this plat<br>ade by<br>s true |