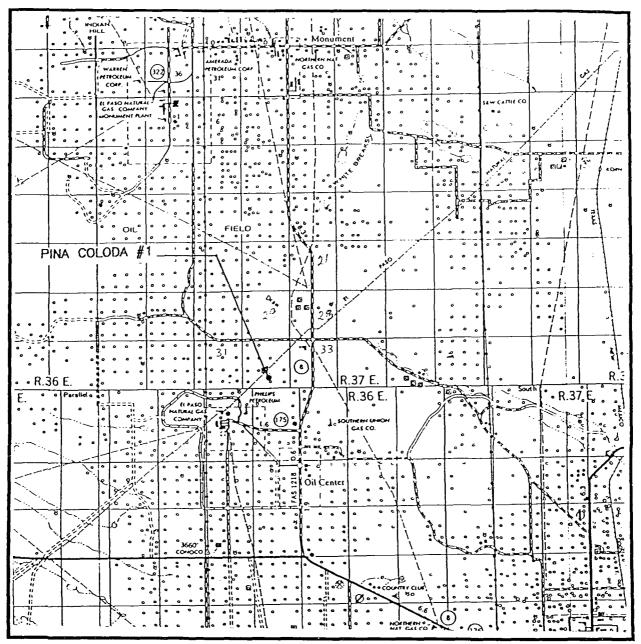

# LOCATION VERIFICATION MAP

SCALE: 1'' = 2000'

CONTOUR INTERVAL: MONUMENT SOUTH - 5'

| SEC. 32 TWP. 20-S RGE. 37-E                            |    |
|--------------------------------------------------------|----|
| SURVEY N.M.P.M.                                        |    |
| COUNTYLEA                                              |    |
| DESCRIPTION 1000' FSL & 2370' FEL                      |    |
| ELEVATION 3529'                                        |    |
| OPERATOR SHELL WESTERN E. & P. IN<br>LEASE PINA COLODA | C. |
|                                                        |    |
| U.S.G.S. TOPOGRAPHIC MAP                               |    |
| MONUMENT SOUTH, N. MEX.                                |    |