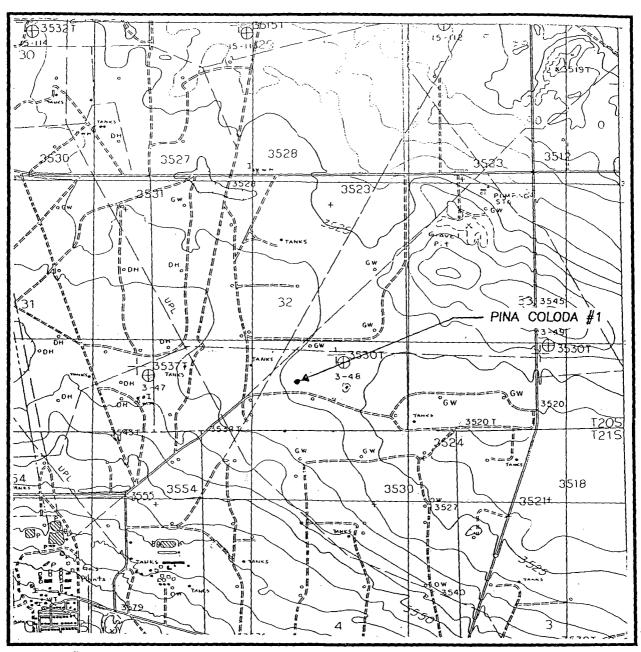

# LOCATION VERIFICATION MAP

SCALE: 1'' = 2000'

CONTOUR INTERVAL: MONUMENT SOUTH - 5'

| SEC. 32 TWP. 20-S RGE. 37-E                            |    |
|--------------------------------------------------------|----|
| SURVEY N.M.P.M.                                        |    |
| COUNTYLEA                                              |    |
| DESCRIPTION 1000' FSL & 2370' FEL                      |    |
| ELEVATION 3529'                                        |    |
| OPERATOR SHELL WESTERN E. & P. IN<br>LEASE PINA COLODA | C. |
|                                                        |    |
| U.S.G.S. TOPOGRAPHIC MAP                               |    |
| MONUMENT SOUTH, N. MEX.                                |    |

# VICINITY MAP

SCALE: 1" = 2 MILES

| SEC. 32 IWP.    | 20-5 RGE. 37-E       |    |
|-----------------|----------------------|----|
| SURVEY          | N.M.P.M.             |    |
| COUNTY          | LEA                  |    |
| DESCRIPTION 100 | 00' FSL & 2370' FEL  |    |
| ELEVATION       | 3529'                |    |
| OPERATOR_SHELL  | L WESTERN E. & P. IN | ١C |
| LEASE           | PINA COLODA          |    |