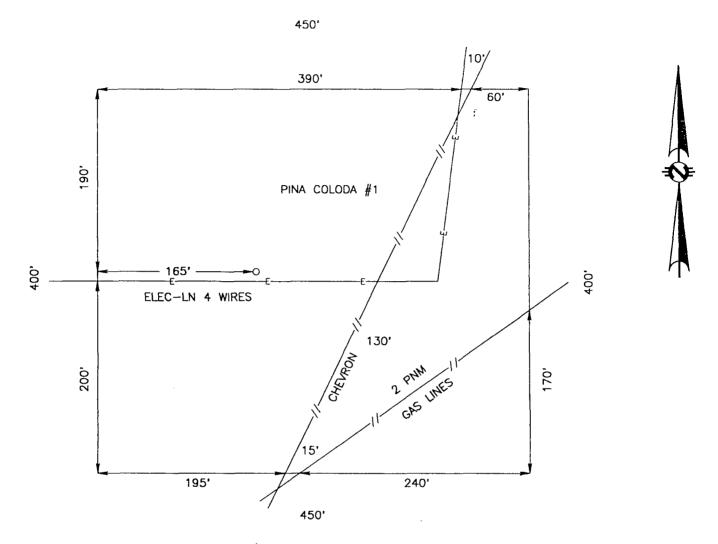

Page 2 Mr. Michael E. Stogner November 26, 1996

that there are five buried pipelines located where the captioned zones would have been orthodox together with geological considerations for remaining structurally updip on the west side of the SW/4 SE/4 of Section 32.

### SHELL WESTERN E & P INC.

TOPOGRAPHIC SURVEY FOR THE PINA COLADA #1 1000 FSL, 2370 FEL, SECTION 32, TOWNSHIP 20 SOUTH RANGE 37 EAST, N.M.P.M., LEA COUNTY, NEW MEXICO.

| Survey Date: 10-22-96      | Sheet 1 of 1 Sheets    |
|----------------------------|------------------------|
| W.O. Number: 96-11-1355    | Drawn By: CDG          |
| Date:10-24-96 Disk: SHELL2 | SWEP1355 Scale:1"=200' |