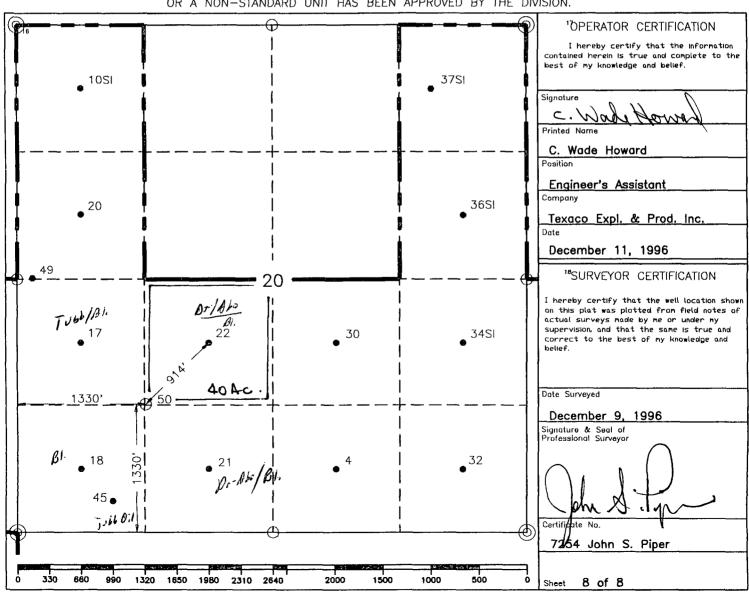

State of New Mexico
Energy and Minerals Department
Oil Conservation Division
2040 South Pacheco
Santa Fe, New Mexico 87505

Attention: Mr. Michael E. Stogner

Gentlemen:

An Exception to Rule 104 F. (2) by administrative approval, is requested for the captioned well. This well is located 1330' FSL & 1330' FWL, Unit Letter "K", of Section 20, T-22-S, R-38-E.

This well must be drilled in this location due to geological conditions. As seen on the attached map, this location is approximately equidistance to the offsetting 40 Acre producers. The proposed location will encounter laterally discontinuous reservoirs that can not be depleted from existing wellbores. If secondary recovery operations are needed in the future, the proposed location will allow the implementation of standard patterns.

There are no "affected offset operators" to this location. All interests in the applicable zones are common in all of the SW/4 of Section 20, T-22-s, R-38-E. Attached is Form C-102 for this well.

Yours very truly,

#### WELL LOCATION AND ACREAGE DEDICATION PLAT

South Brunson Drinkard-ABO; Tubb Oil & Gas

<sup>2</sup>Pool Code

<sup>1</sup>Consolidation Code

| Property Code |         |                                       |       | <sup>B</sup> Well Number |                         |                  |               |                |                     |
|---------------|---------|---------------------------------------|-------|--------------------------|-------------------------|------------------|---------------|----------------|---------------------|
| 1089          | 9       |                                       |       | 50                       |                         |                  |               |                |                     |
| OGRID No.     |         |                                       |       | <sup>9</sup> Elevation   |                         |                  |               |                |                     |
| 22351         |         | TEXACO EXPLORATION & PRODUCTION, INC. |       |                          |                         |                  |               |                | 3387'               |
|               |         |                                       |       |                          | <sup>10</sup> Surface L | ocation          |               |                |                     |
| UL or lot no. | Section | Township                              | Range | Lot Idn                  | Feet from the           | North/South line | Feet from the | East/West line | 7County             |
| K             | 20      | 22-S                                  | 38-E  |                          | 1330'                   | South            | 1330'         | West           | Lea                 |
|               |         |                                       | 11 B  | ottom Ho                 | e Location If           | Different From   | Surface       |                |                     |
| UL or lot no. | Section | Township                              | Range | Lot Idn                  | Feet from the           | North/South line | Feet from the | East/West line | <sup>7</sup> County |
|               |         |                                       |       |                          |                         |                  |               |                | 1                   |

NO ALLOWABLE WILL BE ASSIGNED TO THIS COMPLETION UNTIL ALL INTERESTS HAVE BEEN CONSOLIDATED OR A NON-STANDARD UNIT HAS BEEN APPROVED BY THE DIVISION.

15Order No.