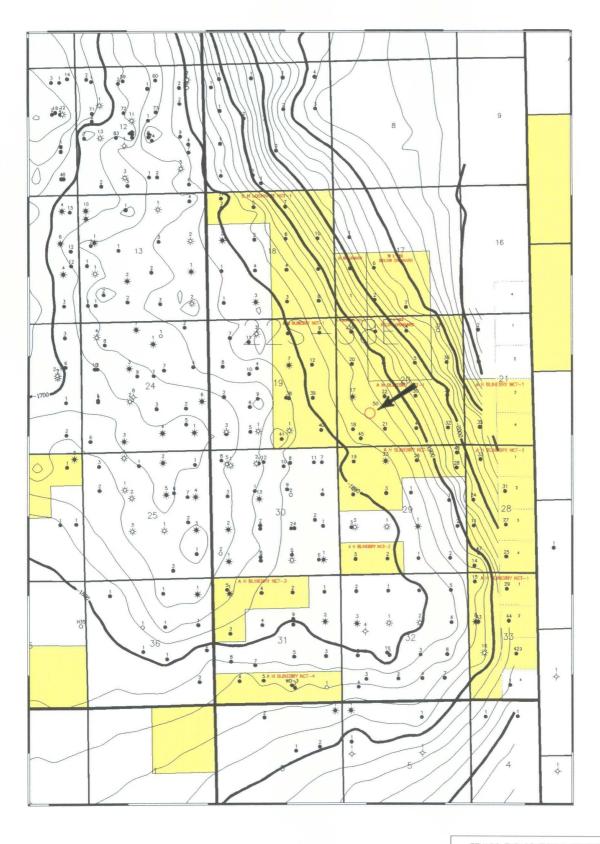

#### TEXACO EXPLORATION & PRODUCTION INC.

A.H. BLINEBRY LEASES TOP GLORIETA STRUCTURE

| Cl: 20°          | 1        |
|------------------|----------|
| Scale 1:47998.49 | H.W. Hay |