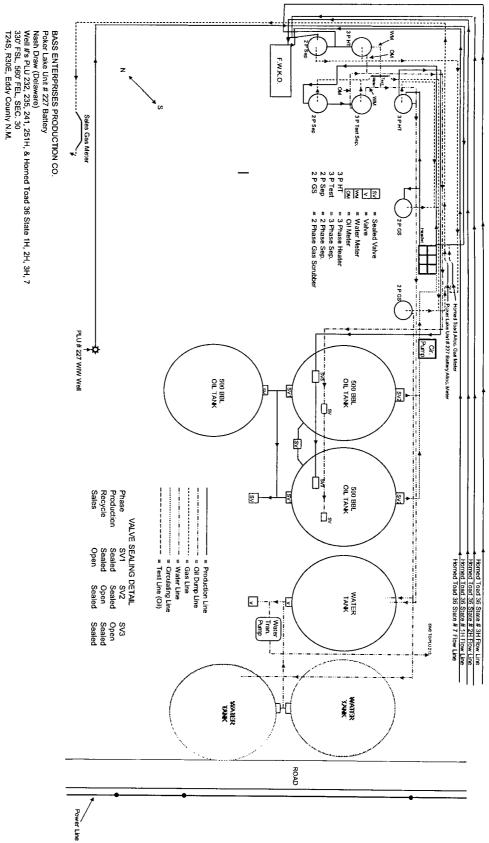

## RECEIVEBEPCO, L.P. Midland, Texas 79702

432-683-2277 2008 JUN 13 PM 3 21

FAX: 432-687-0329

June 10, 2008

Re: Surface Commingle Application Horned Toad 36 State #3H Nash Draw (Delaware. BS. Aval. Eddy County, New Mexico File: 100-WF: HT 36 State3H. CPL

API

Oil Conservation Division 1220 S. St. Francis Santa Fe, New Mexico 87505

Gentlemen:

BEPCO, L.P. respectfully requests that you grant permission for surface commingling of production from the above captioned well. This request is to amend the previously granted CTB-571, most recently approved by your office on January 8, 2008, by adding an additional well on the Horned Toad 36 State Lease.

Copies of this application are being submitted to The State Land Office in Santa Fe, the District OCD in Artesia, and the BLM in Carlsbad.

It is our understanding that wells in the Nash Draw (Delaware, BS, Avalon) may share a proration as in the case of Horned Toad 36 State #3H and #7.