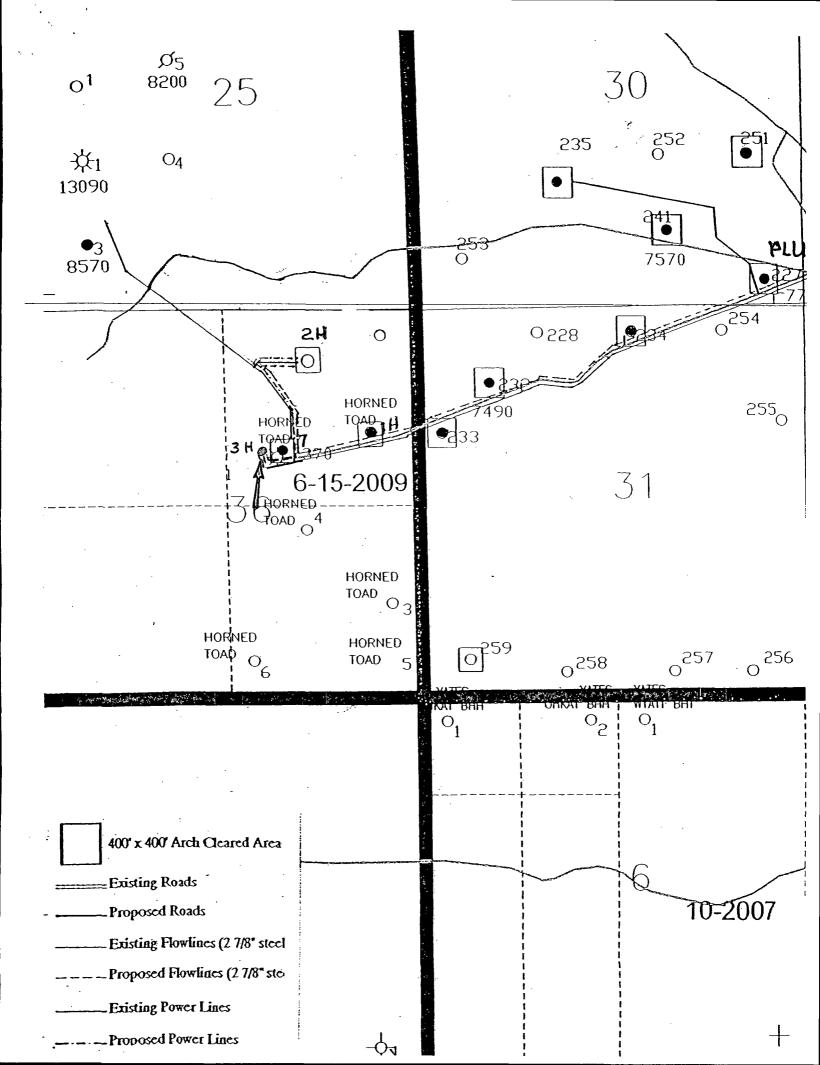

## RECEIVEBEPCO, L.P. Midland, Texas 79702

432-683-2277 2008 JUN 13 PM 3 21

FAX: 432-687-0329

June 10, 2008

Re: Surface Commingle Application Horned Toad 36 State #3H Nash Draw (Delaware. BS. Aval. Eddy County, New Mexico File: 100-WF: HT 36 State3H. CPL

API

Oil Conservation Division 1220 S. St. Francis Santa Fe, New Mexico 87505

Gentlemen:

BEPCO, L.P. respectfully requests that you grant permission for surface commingling of production from the above captioned well. This request is to amend the previously granted CTB-571, most recently approved by your office on January 8, 2008, by adding an additional well on the Horned Toad 36 State Lease.

Copies of this application are being submitted to The State Land Office in Santa Fe, the District OCD in Artesia, and the BLM in Carlsbad.

It is our understanding that wells in the Nash Draw (Delaware, BS, Avalon) may share a proration as in the case of Horned Toad 36 State #3H and #7.